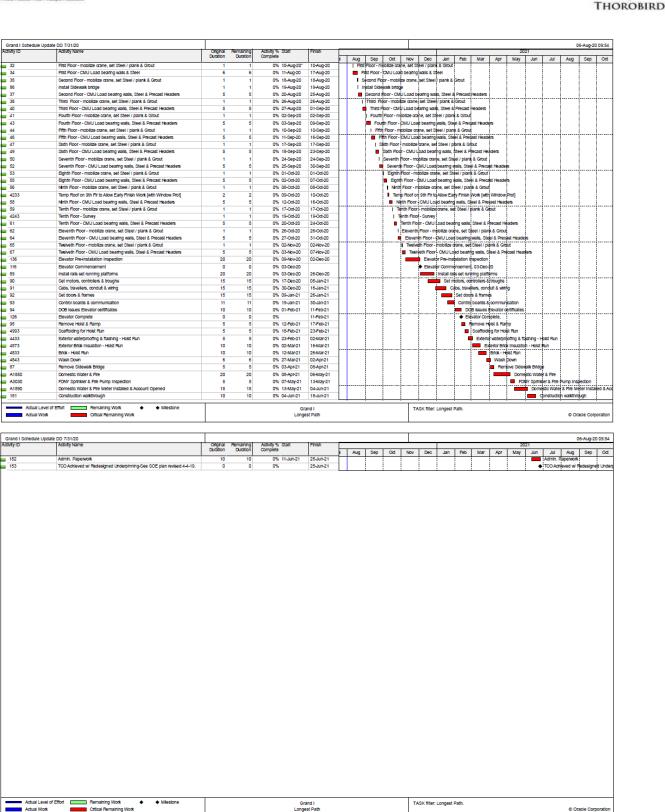

maning Work  Kemaning Work  Kemaning Work  Kemaning Work  Kemaning Work  Kemaning Work  Kemaning Work  Kemani |                |               |          | Grand I<br>Page 2 of 2 |           | <br> |     | 1    | TASK flit | er: Longi | est Path. |     |      |       |        |          |       | © Ora          | cle Corp  | oral |

The **Driving activity** to the longest path is **First floor mobilize crane / set steel / plank & grout.** 

#### • Update 31-July-20

| Data Date    | 31-July-20  |
|--------------|-------------|
| NTP          | 08-Jan-18 A |
| TCO Achieved | 25-June-21  |

#### • Comments on this window Vs. the previous window:

TCO Achieved got pushed to occur on the **25-June-21** Instead of **25-May-21** which means there was a **delay** of **31 Calendar Days**.



152



The Driving activity to the longest path is First floor mobilize crane / set steel / plank & grout.





## • Update 31-Aug-20

| Data Date    | 31-Aug-20   |
|--------------|-------------|
| NTP          | 08-Jan-18 A |
| TCO Achieved | 16-July-21  |

## • Comments on this window Vs. the previous window:

TCO Achieved got pushed to occur on the **16-July-21** Instead of **25-June-21** 

## which means there was a **delay** of **21 Calendar Days**.

| kdMty ID | Activity Name                                                       |    | RD |          | y Start  | Early Finish | Late Start | Late Finish | Total | Calendar       | Predecessors               | Successors                                      | 2021                                                              |
|----------|---