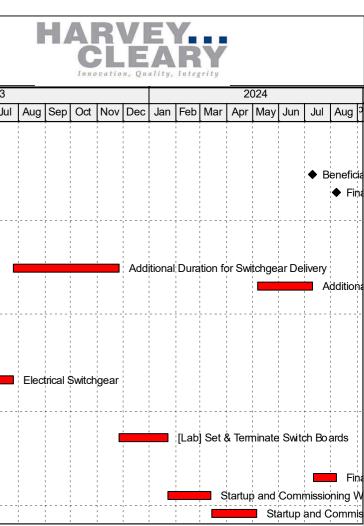

|   | Delay Event                                 | Start           | Finish                        | Impacted Activities                      |
|---|---------------------------------------------|-----------------|-------------------------------|------------------------------------------|
|   | Window #1: Ba                               | aseline Schedul | e "March 30 <sup>th</sup> , 2 | 2021"                                    |
| 1 | Dry room Equipment & Panels Submittal       | 5/21/2021       | 7/6/2022                      | Dry Room Equipment & Panels<br>Submittal |
| 2 | Dry room Equipment & Panels Delivery        | 11/11/2022      | 2/27/2023                     | Install Dry room Equipment/Panels        |
|   | Window                                      | #2: June 2021 S | chedule Update                |                                          |
| 3 | Furnish of Lab Layout & Equipment Sheet     | 9/17/2021       | 3/10/2022                     | Electrical Switchgear Submittal          |
| 4 | Release of Switchgear for Delivery          | 7/1/2021        | 6/12/2022                     | Electrical Switchgear Delivery           |
| 5 | Additional Duration for Switchgear Delivery | 7/26/2023       | 11/26/2023                    | Set & Terminate Switch Boards            |
| 6 | Additional Duration for Commissioning       | 5/7/2024        | 7/10/2024                     | Beneficial Occupancy                     |
|   | Window #                                    | 3: March 2022 S | Schedule Updat                | e                                        |
| 7 | T&V 2 Program Change                        | 4/1/2022        | 11/20/2022                    | Electrical Switchgear Delivery           |

#### 3.3. Delay Event 03 – Switchgear Delays

Due to the upsized square footage of the building from 85,000 square feet to 94,000 square feet. ERUs had to be upsized to accommodate the added square footage. This change in design has impacted the equipment sizing until the 95% design stage and therefore delayed the submittals of the items including the Electrical Switchgear Submittal. The release of the switchgear delivery is pushed to June 13<sup>th</sup>, 2022 with a duration of 12 months instead of 8 months. This has an impact on the Setting & Termination of the Switch Boards which was on the critical path.

#### 3.4. Delay 04 – T&V Program Change

According to ECN#06, T&V Design changes were not finalized until November 11<sup>th</sup>, 2022. This delay should have impacted the release date for the switchgear had it not been for Harvey's decision to not delay the switchgear release until this item was finalized. This delay is modeled to show the potential impact this had on the beneficial occupancy date and Harvey's mitigation efforts to bring back the finish date of the project.

The EOT Report demonstrates that Harvey- Cleary Builders is entitled to excusable and compensable delay days from April 3<sup>rd</sup>, 2023 to December 22<sup>nd</sup>, 2023 which represents a duration of **263 consecutive calendar days**.