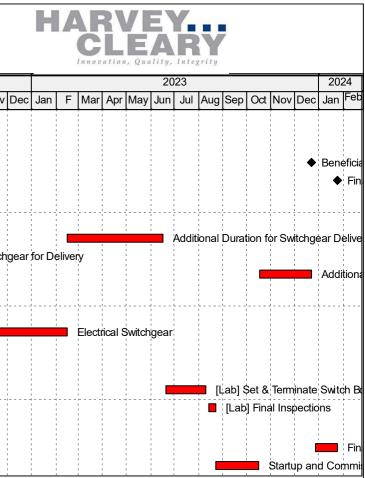

|   | Delay Event                                 | Start           | Finish                        | Impacted Activities                      |
|---|---------------------------------------------|-----------------|-------------------------------|------------------------------------------|
|   | Window #1: Ba                               | aseline Schedul | e "March 30 <sup>th</sup> , 2 | 2021"                                    |
| 1 | Dry room Equipment & Panels Submittal       | 5/21/2021       | 7/6/2022                      | Dry Room Equipment & Panels<br>Submittal |
| 2 | Dry room Equipment & Panels Delivery        | 11/11/2022      | 2/27/2023                     | Install Dry room Equipment/Panels        |
|   | Window                                      | #2: June 2021 S | chedule Update                |                                          |
| 3 | Furnish of Lab Layout & Equipment Sheet     | 9/17/2021       | 3/10/2022                     | Electrical Switchgear Submittal          |
| 4 | Release of Switchgear for Delivery          | 7/1/2021        | 6/12/2022                     | Electrical Switchgear Delivery           |
| 5 | Additional Duration for Switchgear Delivery | 7/26/2023       | 11/26/2023                    | Set & Terminate Switch Boards            |
| 6 | Additional Duration for Commissioning       | 5/7/2024        | 7/10/2024                     | Beneficial Occupancy                     |
|   | Window #                                    | 3: March 2022 S | Schedule Updat                | e                                        |
| 7 | T&V 2 Program Change                        | 4/1/2022        | 11/20/2022                    | Electrical Switchgear Delivery           |

#### 3.3. Delay Event 03 – Switchgear Delays

Due to the upsized square footage of the building from 85,000 square feet to 94,000 square feet. ERUs had to be upsized to accommodate the added square footage. This change in design has impacted the equipment sizing until the 95% design stage and therefore delayed the submittals of the items including the Electrical Switchgear Submittal. The release of the switchgear delivery is pushed to June 13<sup>th</sup>, 2022 with a duration of 12 months instead of 8 months. This has an impact on the Setting & Termination of the Switch Boards which was on the critical path.

#### 3.4. Delay 04 – T&V Program Change

According to ECN#06, T&V Design changes were not finalized until November 11<sup>th</sup>, 2022. This delay should have impacted the release date for the switchgear had it not been for Harvey's decision to not delay the switchgear release until this item was finalized. This delay is modeled to show the potential impact this had on the beneficial occupancy date and Harvey's mitigation efforts to bring back the finish date of the project.

The EOT Report demonstrates that Harvey- Cleary Builders is entitled to excusable and compensable delay days from April 3<sup>rd</sup>, 2023 to December 22<sup>nd</sup>, 2023 which represents a duration of **263 consecutive calendar days**.