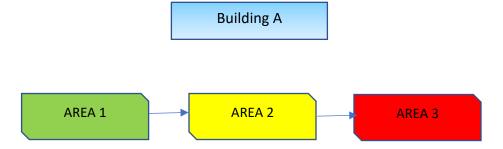

### **BUILDING MILESTONES:**

**Project Start Date:** November 14<sup>th</sup> 2022

**Project Substantial Completion Date:** March 14<sup>th</sup> 2025

**BUILDING B:** 

**Start Date:** February 1<sup>st</sup> 2023

Finish Date: January 27<sup>™</sup> 2025

**BUILDING A:** 

Start Date: April 6th 2023

Finish Date: January 29th 2025

**BUILDING C:** 

Start Date: June 21st 2023

Finish Date: January 31st 2025

### **FOUNDATIONS (SOG) SEQUENCE**

The foundations sequence will be moving from Area 1 to Area 2 to Area 3 and finally to Area 4 for building B.

The foundations sequence will be moving from Area 1 to Area 2 and finally Area 3 for building A.