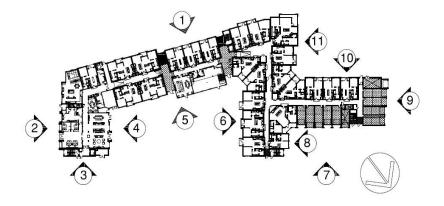

For all the framing, truss and columns, decking, rough-ins and sheathing sequence of work will start on the first floor at Area 1 and move on to first floor Area 2 and finally move to first floor Area 3. After the completion of Area 3 on the first floor the crews will **move up** to the second floor and start at Area 1 and move horizontally until the completion of the second floor at Area 3. The same sequence will continue until the completion of the 4<sup>th</sup> floor.