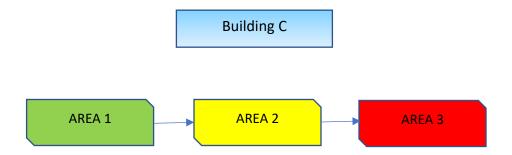

### **BUILDING MILESTONES:**

**Project Start Date:** November 14<sup>th</sup> 2022

**Project Substantial Completion Date:** March 14<sup>th</sup> 2025

**BUILDING B:** 

**Start Date:** February 1<sup>st</sup> 2023

Finish Date: January 27<sup>™</sup> 2025

**BUILDING A:** 

Start Date: April 6th 2023

Finish Date: January 29th 2025

**BUILDING C:** 

Start Date: June 21st 2023

Finish Date: January 31st 2025

The foundations sequence will be moving from Area 1 to Area 2 and finally Area 3 for building C.