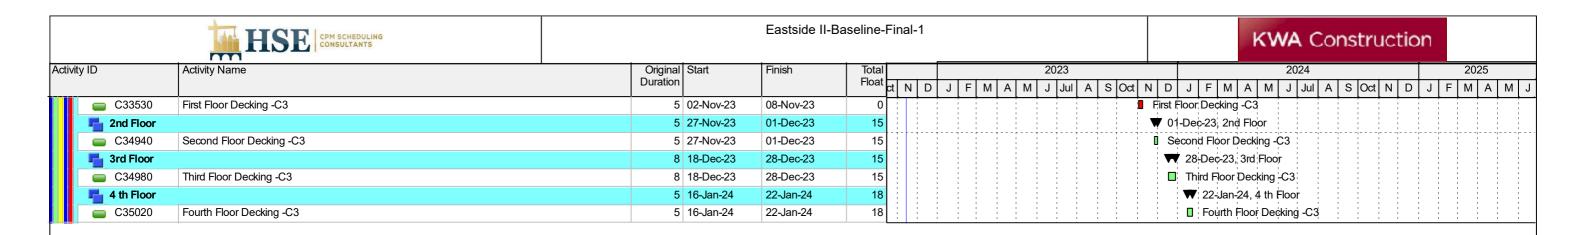

|
|                                   |                           |                            |                        |                     |                                       |                                                                       |
| Actual Level of Effort Remaining  | Nork ♦ Milestone          |                            | Page 2 of 3            |                     | Data Date : 14-Nov-2                  | 2                                                                     |
| Actual Work Critical R            | aining Work Summary       |                            |                        |                     | Decking                               |                                                                       |







| HSE CONSULTANTS                                        |                         | Easiside II-i | Baseline-Final-1         |                       | KWA Construction                                  |
|--------------------------------------------------------|-------------------------|---------------|--------------------------|-----------------------|---------------------------------------------------|
| ID Activity Name                                       | Original Start Duration | Finish        | Total Float of N D 1 L F | 2023                  | 2024 2025                                         |
|                                                        |                         |               | ct N D J F               | M A M J Jul A S Oct N | <u>, , , , , , , , , , , , , ,