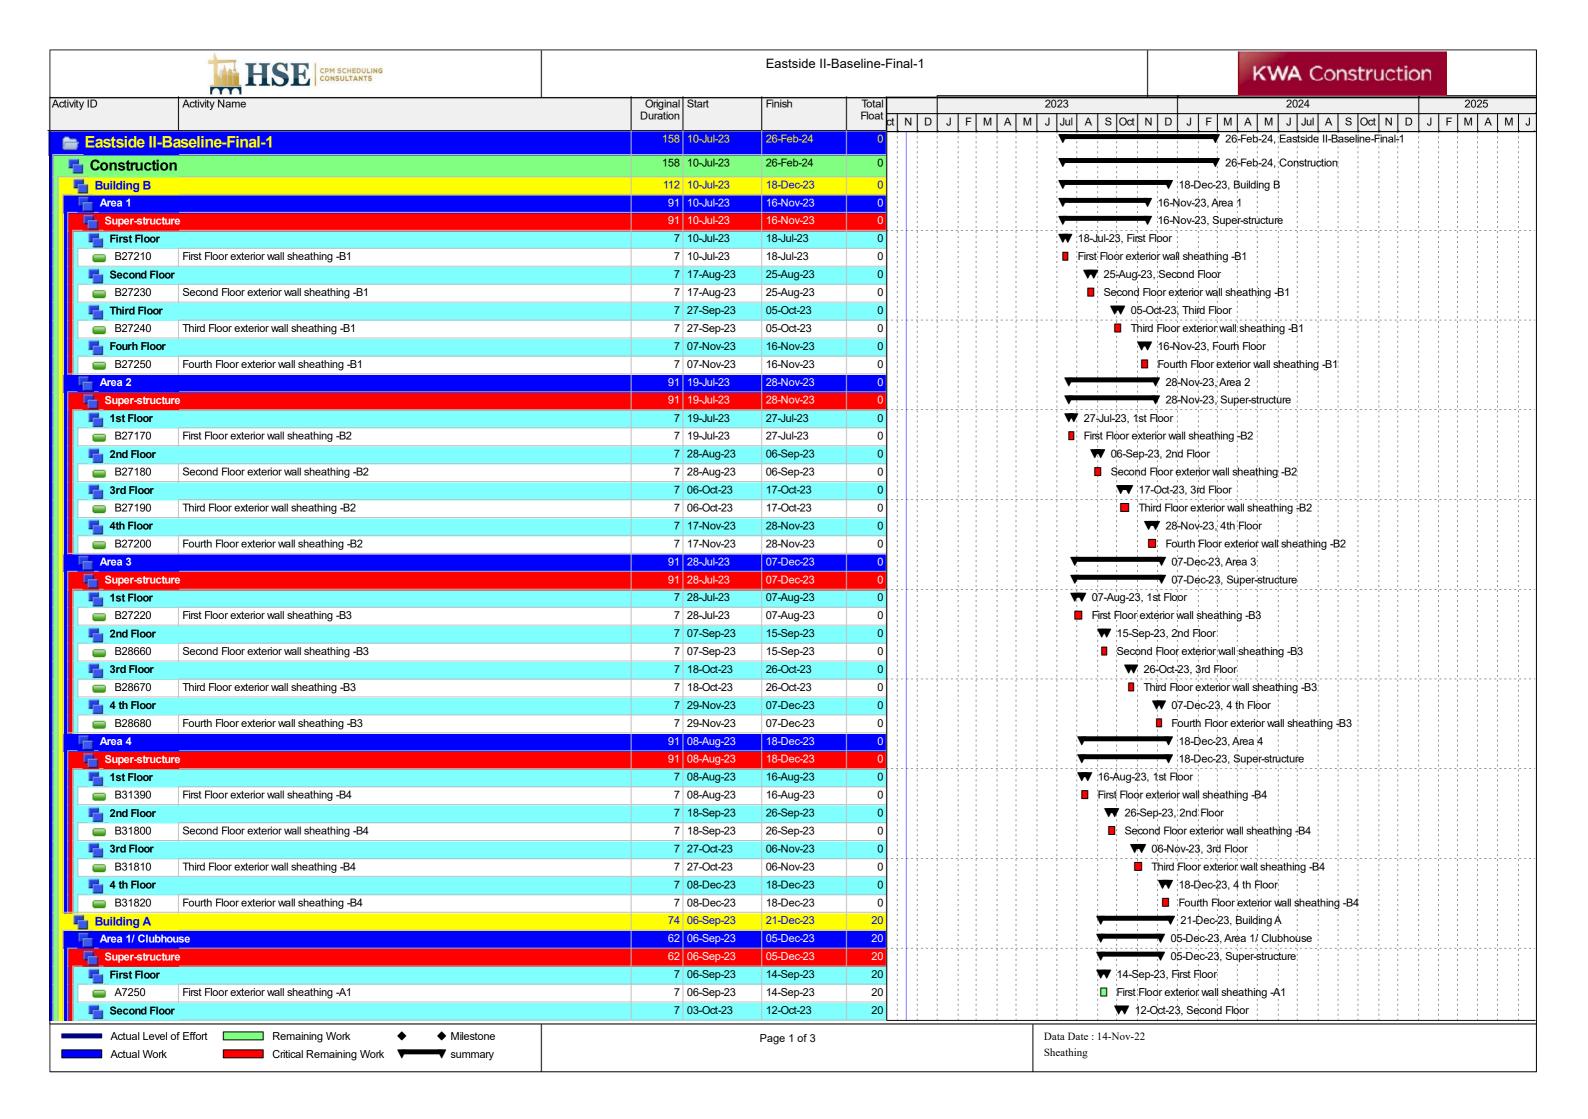

#### FRAMING, TRUSS & COLUMNS, DECKING, DRY-IN, ROUGH-INS & SHEATHING SEQUENCE

# **Building B** AREA 1 AREA 2 AREA 4 AREA 3 1st Floor 1st Floor 1st Floor 1st Floor 2<sup>nd</sup> Floor 2<sup>nd</sup> Floor 2<sup>nd</sup> Floor 2<sup>nd</sup> Floor 3<sup>rd</sup> Floor 3rd Floor 3rd Floor 3rd Floor 4th Floor 4th Floor 4th Floor 4th Floor

For all the framing, truss and columns, decking, rough-ins and sheathing sequence of work will start on the first floor at Area 1 and move on to first floor Area 2 and then move to first floor Area 3 and finally first floor Area 4. After the completion of Area 4 on the first floor the crews will **move up** to the second floor and start at Area 1 and move horizontally until the completion of the second floor at Area 4. The same sequence will continue until the completion of the 4<sup>th</sup> floor.