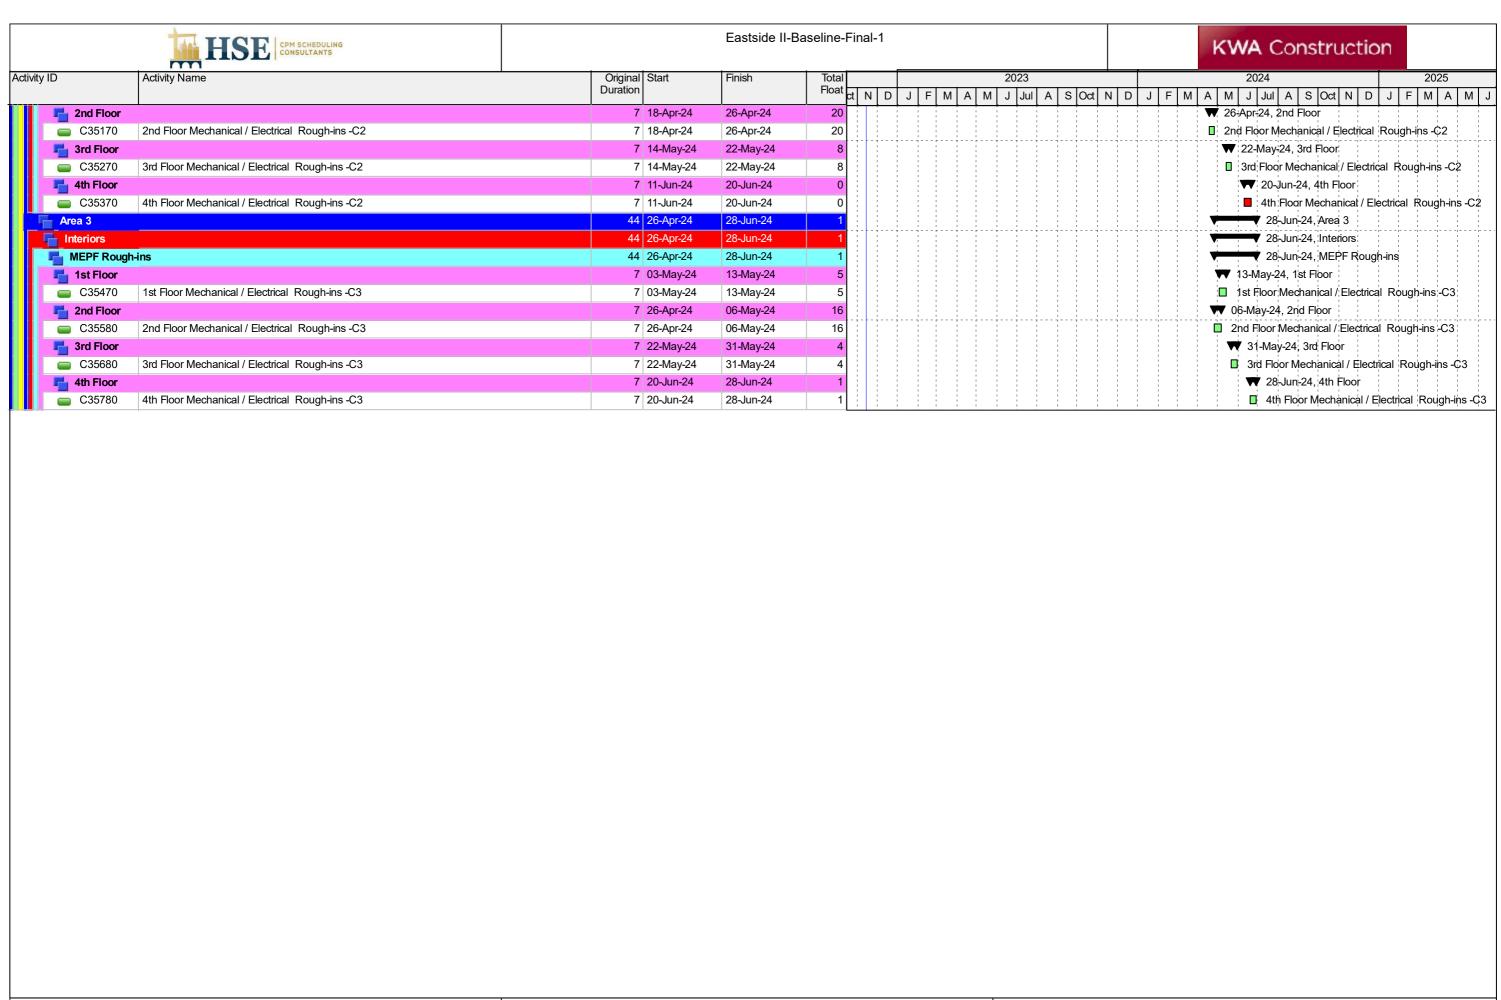

#### FRAMING, TRUSS & COLUMNS, DECKING, DRY-IN, ROUGH-INS & SHEATHING SEQUENCE

For all the framing, truss and columns, decking, rough-ins and sheathing sequence of work will start on the first floor at Area 1 and move on to first floor Area 2 and finally move to first floor Area 3. After the completion of Area 3 on the first floor the crews will **move up** to the second floor and start at Area 1 and move horizontally until the completion of the second floor at Area 3. The same sequence will continue until the completion of the 4<sup>th</sup> floor.