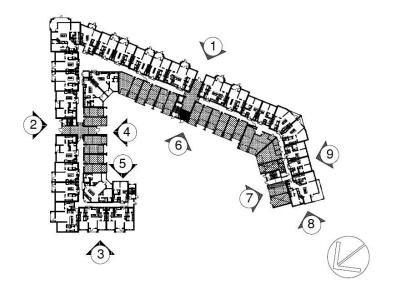

# **Building C** AREA 1 AREA 2 AREA 3 1st Floor 1st Floor 1st Floor 2<sup>nd</sup> Floor 2nd Floor 2<sup>nd</sup> Floor 3rd Floor 3rd Floor 3rd Floor 4<sup>th</sup> Floor 4th Floor 4th Floor

For all the framing, truss and columns, decking, rough-ins and sheathing sequence of work will start on the first floor at Area 1 and move on to first floor Area 2 and finally move to first floor Area 3. After the completion of Area 3 on the first floor the crews will **move up** to the second floor and start at Area 1 and move horizontally until the completion of the second floor at Area 3. The same sequence will continue until the completion of the 4<sup>th</sup> floor.