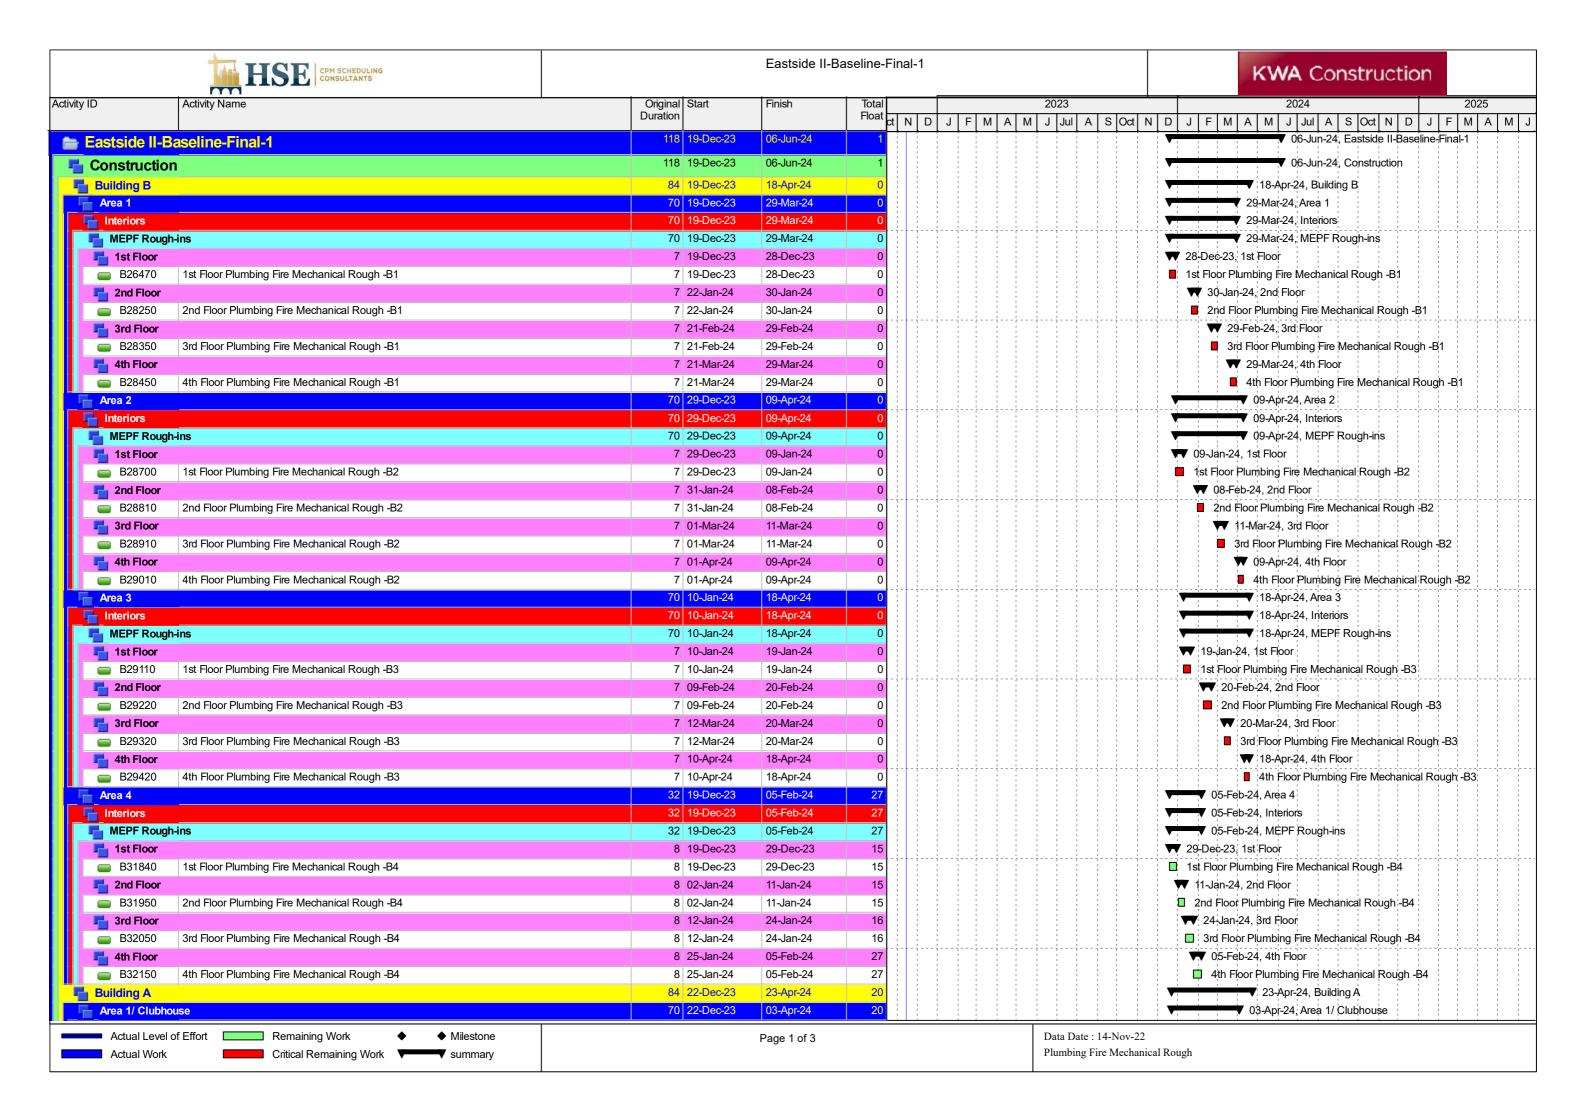

### **BUILDING MILESTONES:**

**Project Start Date:** November 14<sup>th</sup> 2022

**Project Substantial Completion Date:** March 14<sup>th</sup> 2025

**BUILDING B:** 

**Start Date:** February 1<sup>st</sup> 2023

Finish Date: January 27<sup>™</sup> 2025

**BUILDING A:** 

Start Date: April 6th 2023

Finish Date: January 29th 2025

**BUILDING C:** 

Start Date: June 21st 2023

Finish Date: January 31st 2025

#### FRAMING, TRUSS & COLUMNS, DECKING, DRY-IN, ROUGH-INS & SHEATHING SEQUENCE