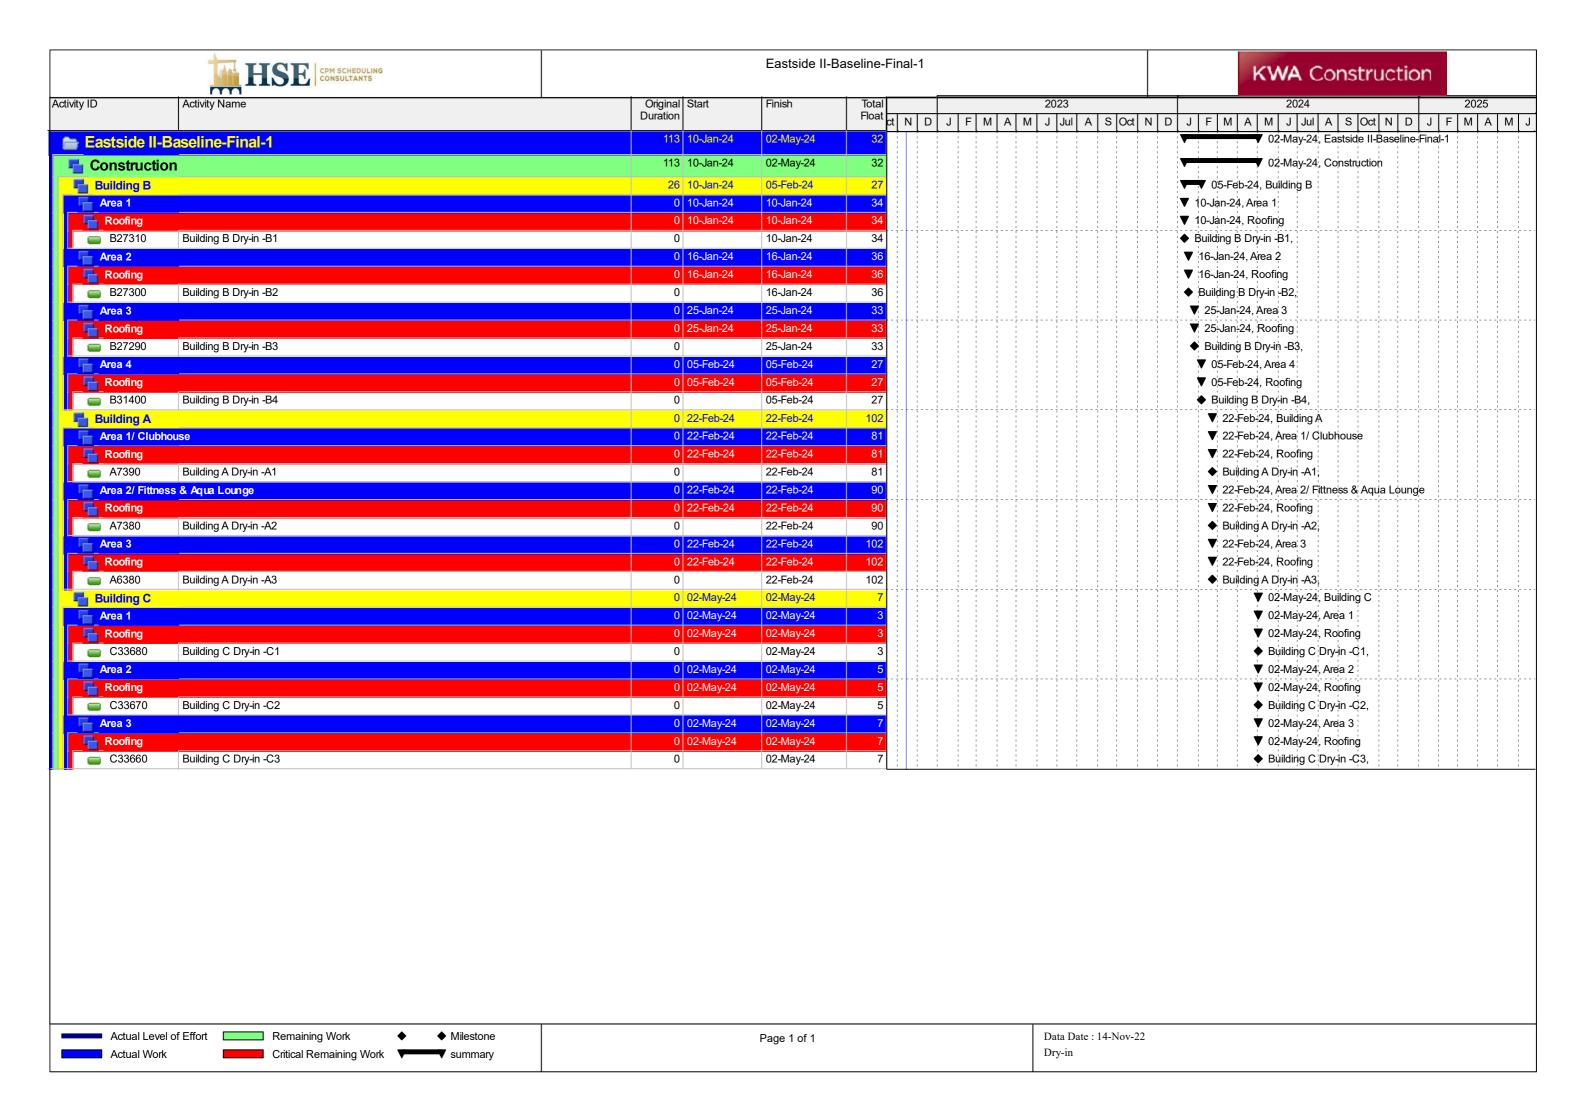

|
|                                   |                           |                            |                        |                     |                                       |                                                                       |
| Actual Level of Effort Remaining  | Nork ♦ Milestone          |                            | Page 2 of 3            |                     | Data Date : 14-Nov-2                  | 2                                                                     |
| Actual Work Critical R            | aining Work Summary       |                            |                        |                     | Decking                               |                                                                       |







| HSE CONSULTANTS                                        |                         | Easiside II-i | Baseline-Final-1         |                       | KWA Construction                                  |
|--------------------------------------------------------|-------------------------|---------------|--------------------------|-----------------------|---------------------------------------------------|
| ID Activity Name                                       | Original Start Duration | Finish        | Total Float of N D 1 L F | 2023                  | 2024 2025                                         |
|                                                        |                         |               | ct N D J F               | M A M J Jul A S Oct N | <u>, , , , , , , , , , , , , , ,