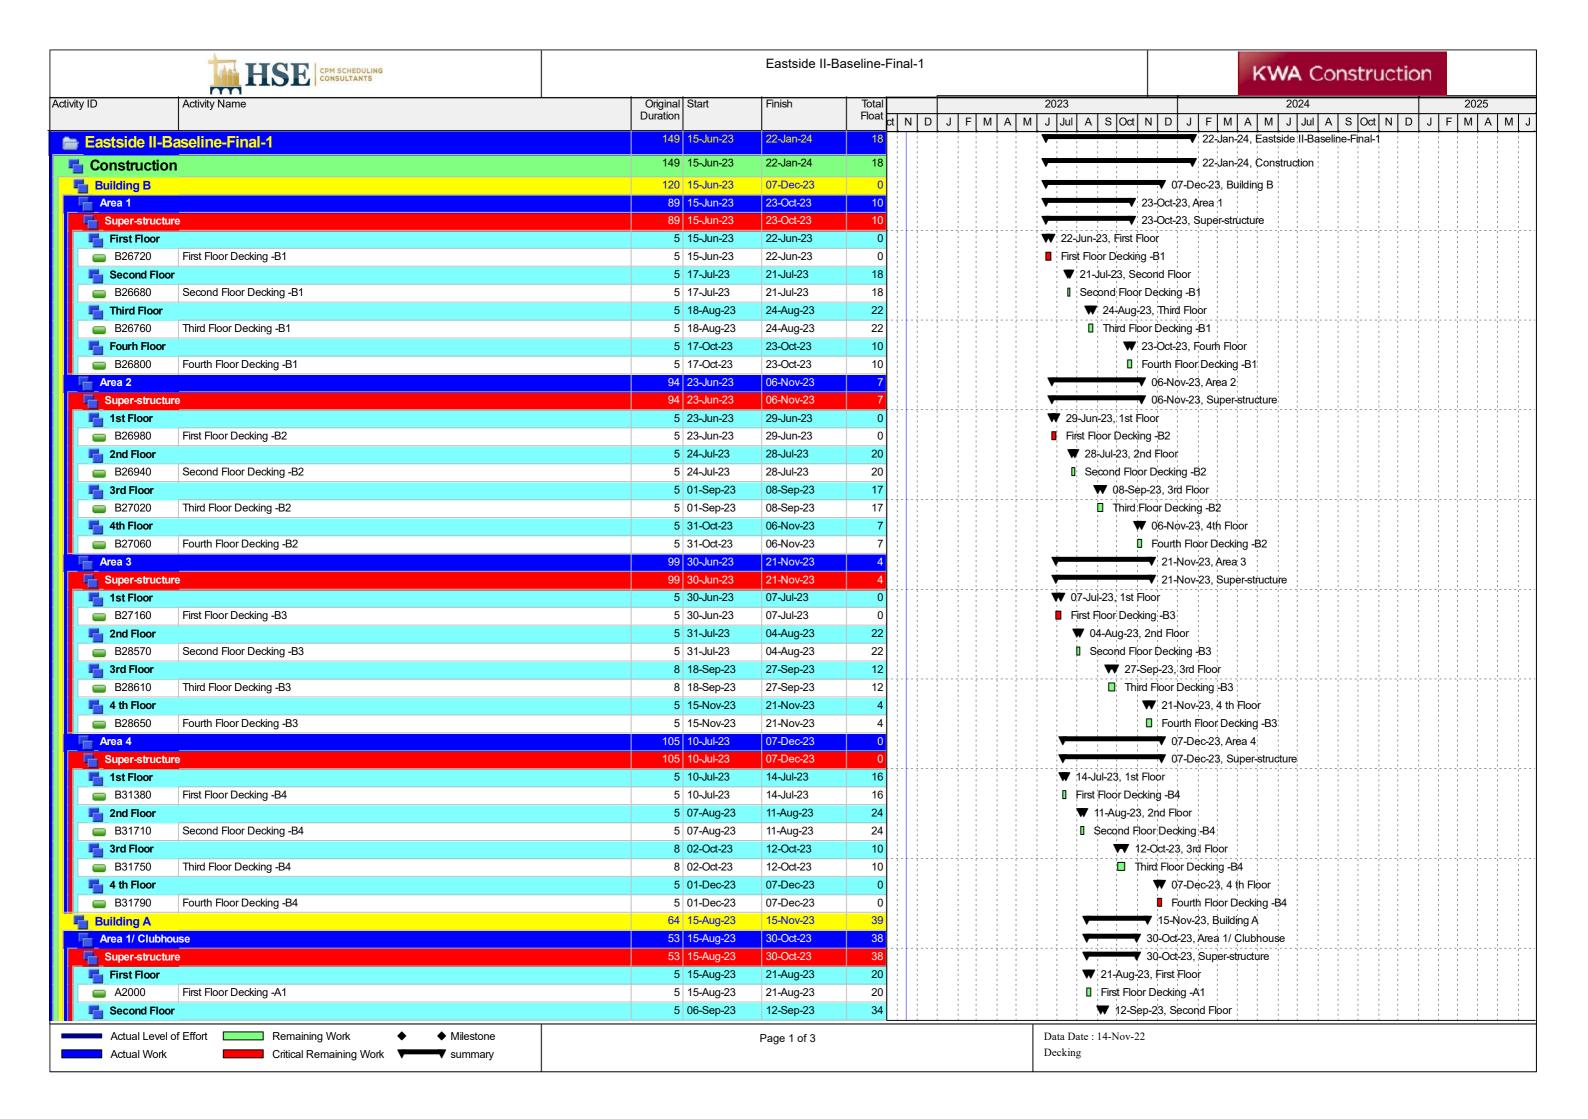

| 60 11-Oct-23               | 08-Jan-24                    | 22                     | <b>T</b>                             | ▼ 08-Jan-24, Super-structure                             |
| 1st Floor                      |                                                                        | 6 11-Oct-23                | 18-Oct-23                    | 0                      |                                      | 8-Oct-23, 1st Floor                                      |
| Actual Level of Actual Work    | of Effort Remaining Work ♦ Milestone Critical Remaining Work ▼ summary |                            | Page 2 of 3                  |                        | Data Date : 14-Nov-22<br>Floor Truss |                                                          |





| HSE                               | M SCHEDULING<br>MSULTANTS |                            | Eastside II-B          | aseline-Final-1     |                                       | KWA Construction                                                      |
|-----------------------------------|---------------------------|----------------------------|------------------------|---------------------|---------------------------------------|-----------------------------------------------------------------------|
| ty ID Activity Name               | I                         | Original Start<br>Duration | Finish                 | Total<br>Float ct N | 2023<br>D J F M A M J Jul A S Oct     | 2024 2025                                                             |
| A1950 Second Floor Decking -A1