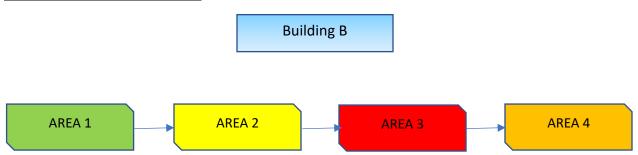

### **BUILDING MILESTONES:**

**Project Start Date:** November 14<sup>th</sup> 2022

**Project Substantial Completion Date:** March 14<sup>th</sup> 2025

**BUILDING B:** 

**Start Date:** February 1<sup>st</sup> 2023

Finish Date: January 27<sup>™</sup> 2025

**BUILDING A:** 

Start Date: April 6th 2023

Finish Date: January 29th 2025

**BUILDING C:** 

Start Date: June 21st 2023

Finish Date: January 31st 2025

### **FOUNDATIONS (SOG) SEQUENCE**

The foundations sequence will be moving from Area 1 to Area 2 to Area 3 and finally to Area 4 for building B.

The foundations sequence will be moving from Area 1 to Area 2 and finally Area 3 for building A.