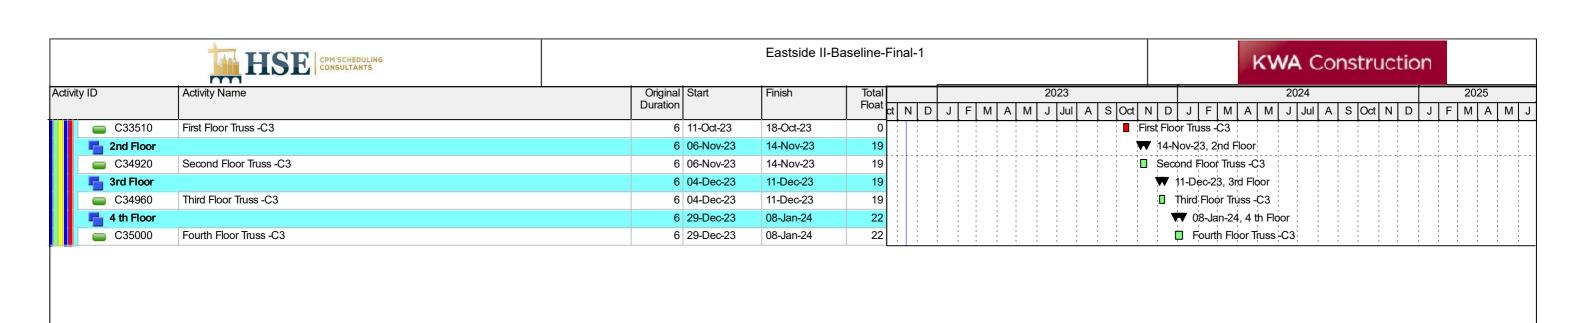

| 60 11-Oct-23               | 08-Jan-24                    | 22                     | <b>T</b>                             | ▼ 08-Jan-24, Super-structure                             |
| 1st Floor                      |                                                                        | 6 11-Oct-23                | 18-Oct-23                    | 0                      |                                      | 8-Oct-23, 1st Floor                                      |
| Actual Level of Actual Work    | of Effort Remaining Work ♦ Milestone Critical Remaining Work ▼ summary |                            | Page 2 of 3                  |                        | Data Date : 14-Nov-22<br>Floor Truss |                                                          |





| HSE                               | M SCHEDULING<br>MSULTANTS |                            | Eastside II-B          | aseline-Final-1     |                                       | KWA Construction                                                      |
|-----------------------------------|---------------------------|----------------------------|------------------------|---------------------|---------------------------------------|-----------------------------------------------------------------------|
| ty ID Activity Name               | I                         | Original Start<br>Duration | Finish                 | Total<br>Float ct N | 2023<br>D J F M A M J Jul A S Oct     | 2024 2025                                                             |
| A1950 Second Floor Decking -A1