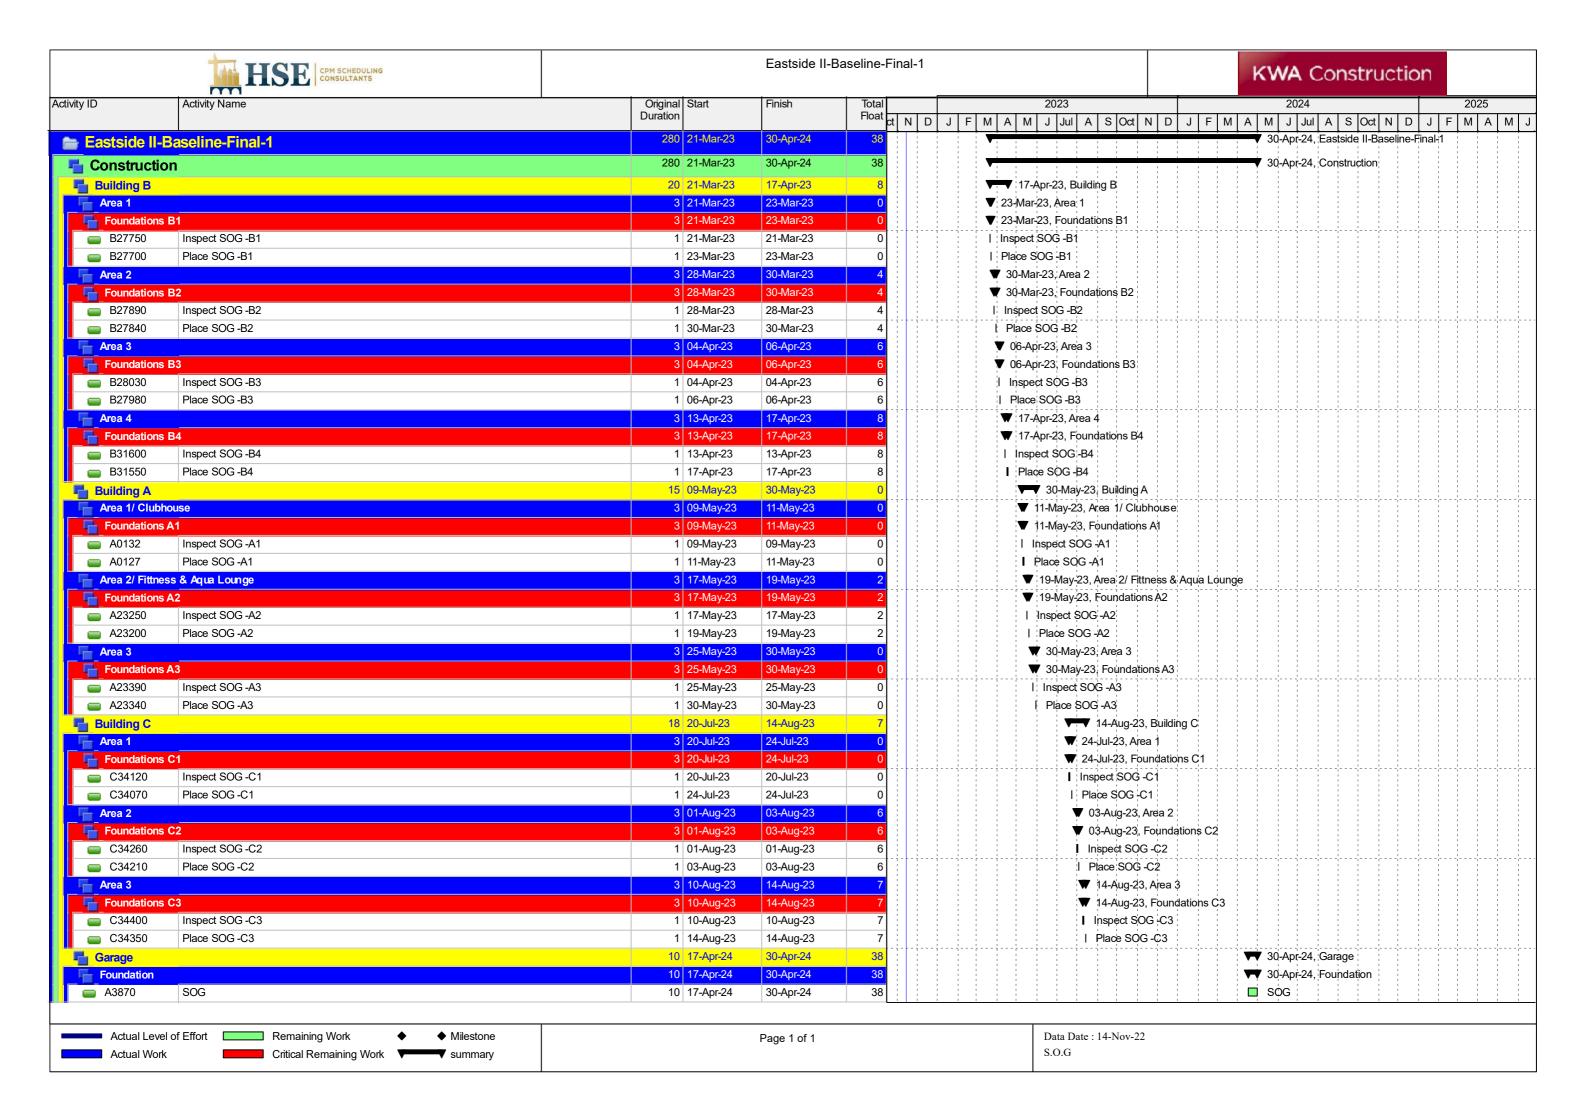

# **Eastside II**

CPM Scheduling Consultant: HSE CONTRACTORS INC.

# **Sequential Flow of Key Project Elements**

NTP November 14<sup>th</sup> 2022

Substantial Completion March 14<sup>th</sup> 2025

### **BUILDING MILESTONES:**

**Project Start Date:** November 14<sup>th</sup> 2022

**Project Substantial Completion Date:** March 14<sup>th</sup> 2025

**BUILDING B:** 

**Start Date:** February 1<sup>st</sup> 2023

Finish Date: January 27<sup>™</sup> 2025

**BUILDING A:** 

Start Date: April 6th 2023

Finish Date: January 29th 2025

**BUILDING C:** 

Start Date: June 21st 2023

Finish Date: January 31st 2025