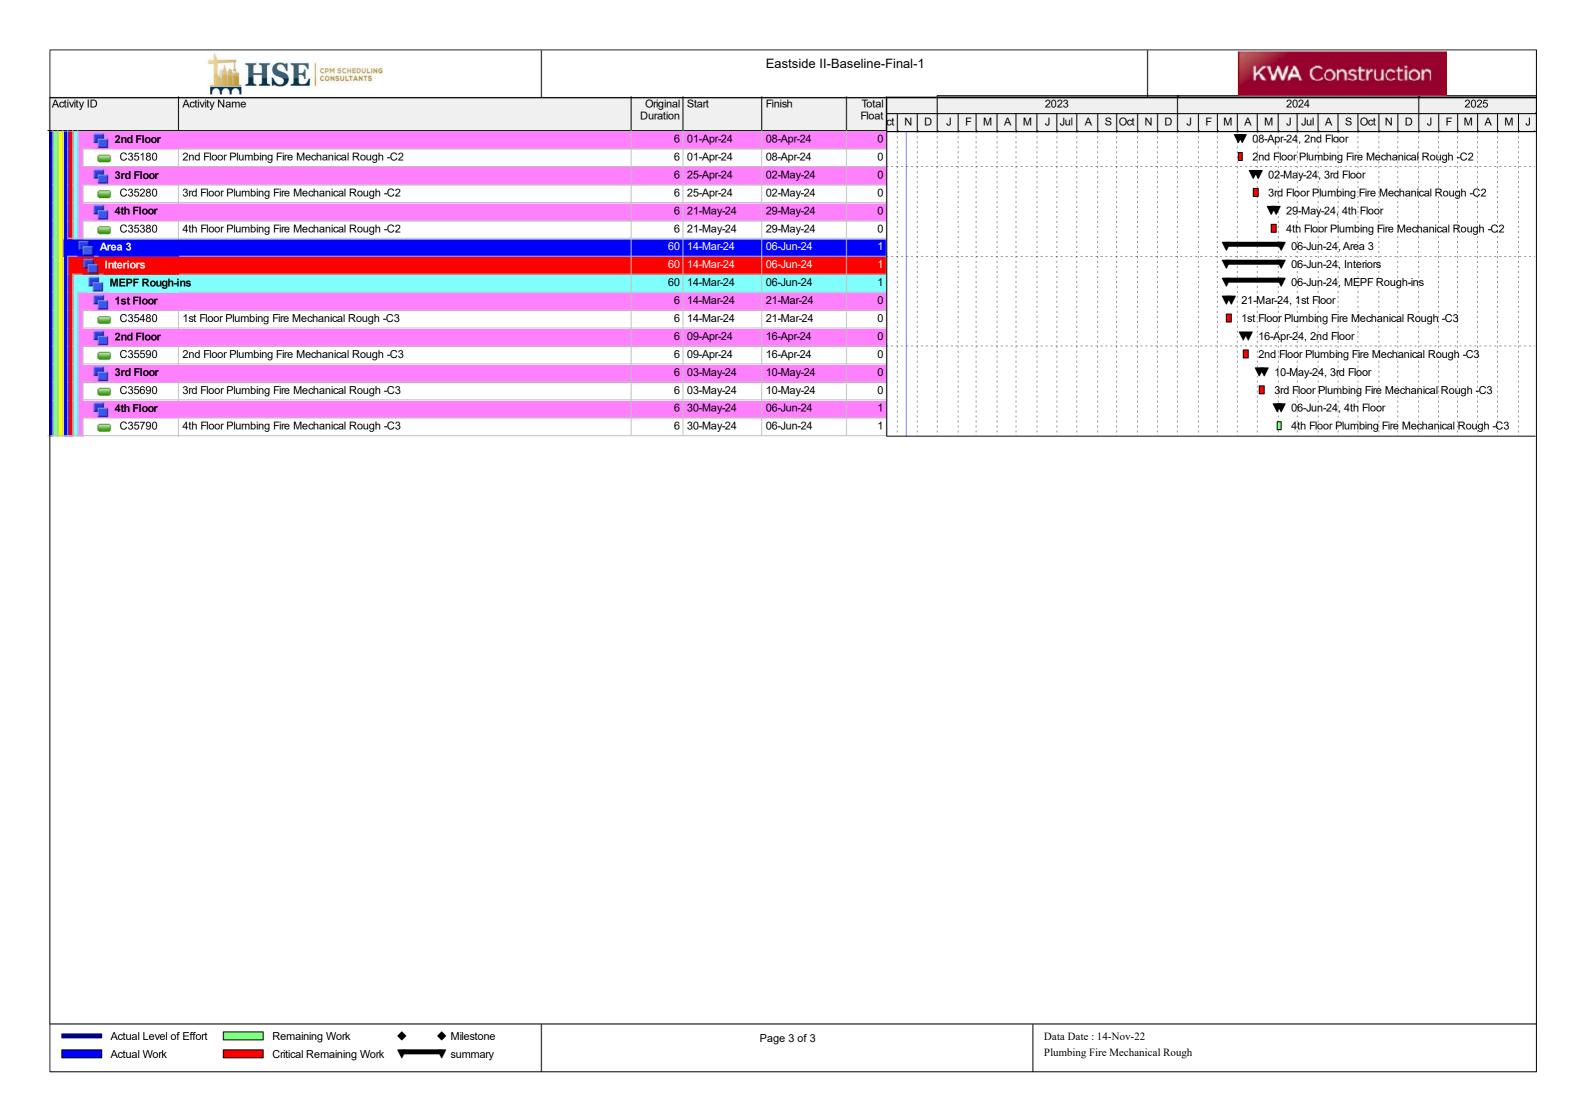

bing Fire Mechanical Rough -C2              |
| 330010                        |                                                 | 0 00 1411-24             |                        | <u> </u>       |           |                         |                                                           |
| Actual Leve                   | el of Effort Remaining Work ♦ Milestone         |                          | Page 2 of 3            |                |           | Data Date : 14-No       | y-22                                                      |
| , lotadi EUVC                 | · · · · · · · · · · · · · · · · · · ·           |                          | i aye Z UI J           |                |           | Plumbing Fire Med       |                                                           |





| HSE CPM SCHEDULING CONSULTANTS |