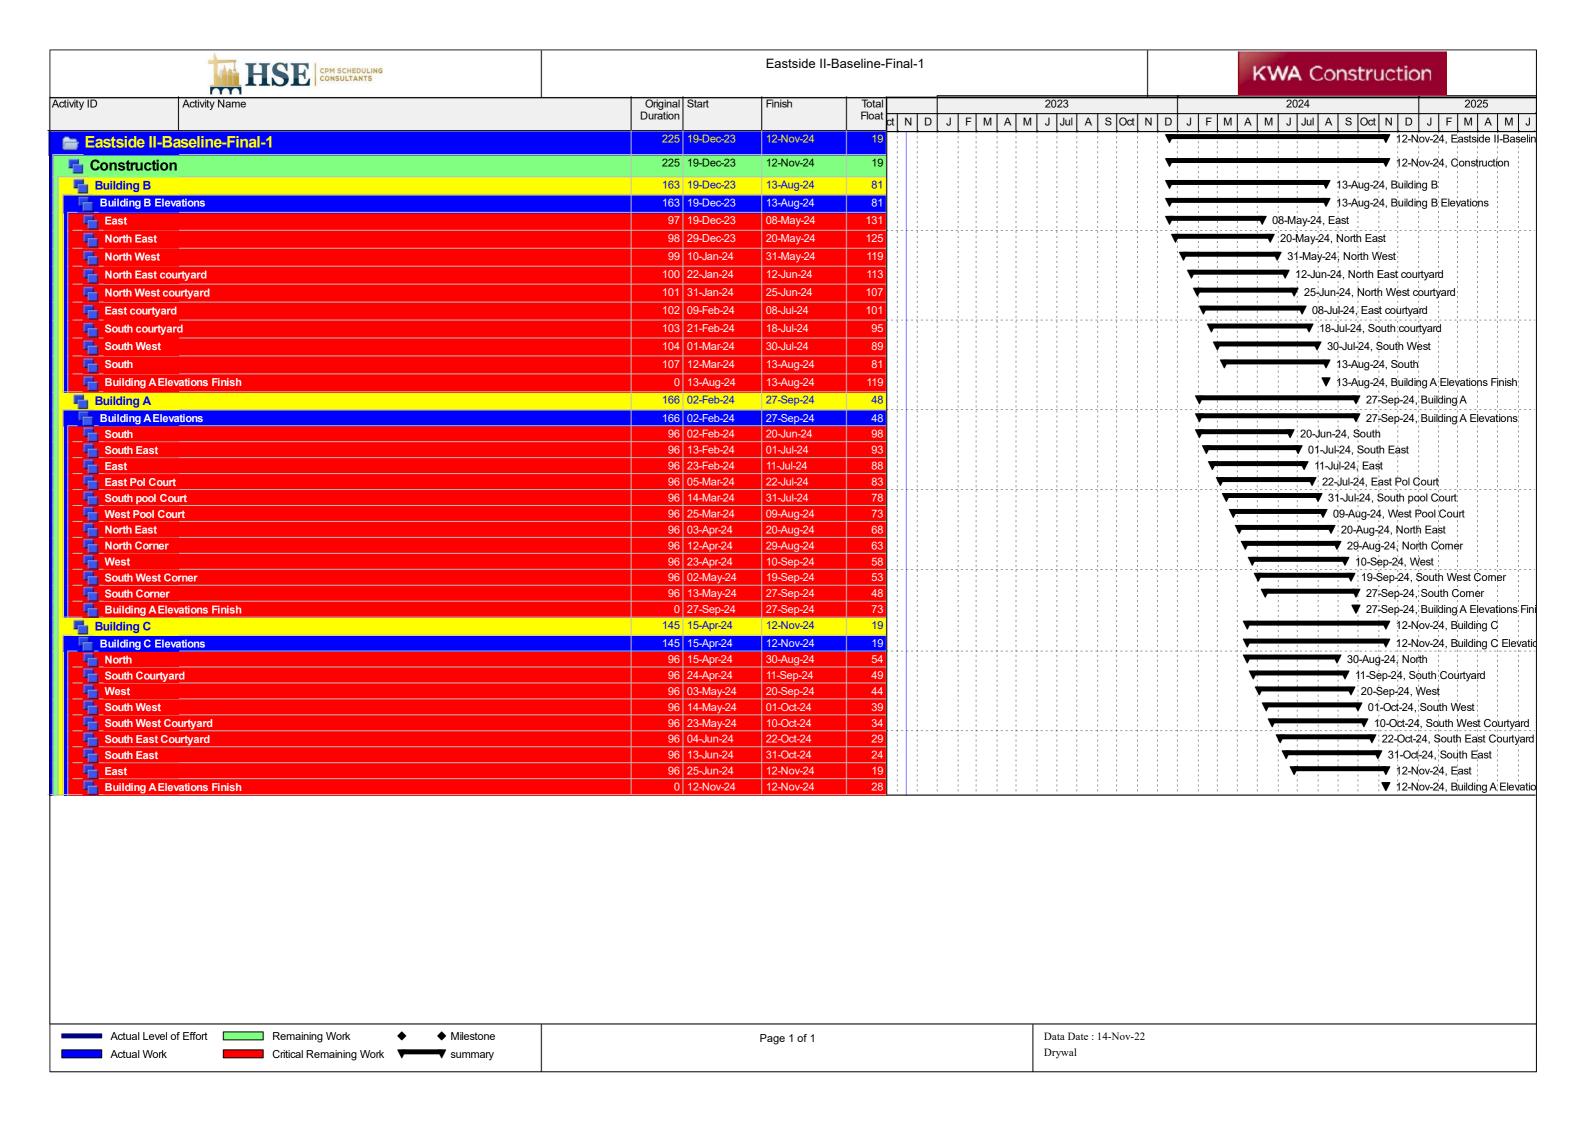

### **BUILDING MILESTONES:**

**Project Start Date:** November 14<sup>th</sup> 2022

**Project Substantial Completion Date:** March 14<sup>th</sup> 2025

**BUILDING B:** 

**Start Date:** February 1<sup>st</sup> 2023

Finish Date: January 27<sup>™</sup> 2025

**BUILDING A:** 

Start Date: April 6th 2023

Finish Date: January 29th 2025

**BUILDING C:** 

Start Date: June 21st 2023

Finish Date: January 31st 2025