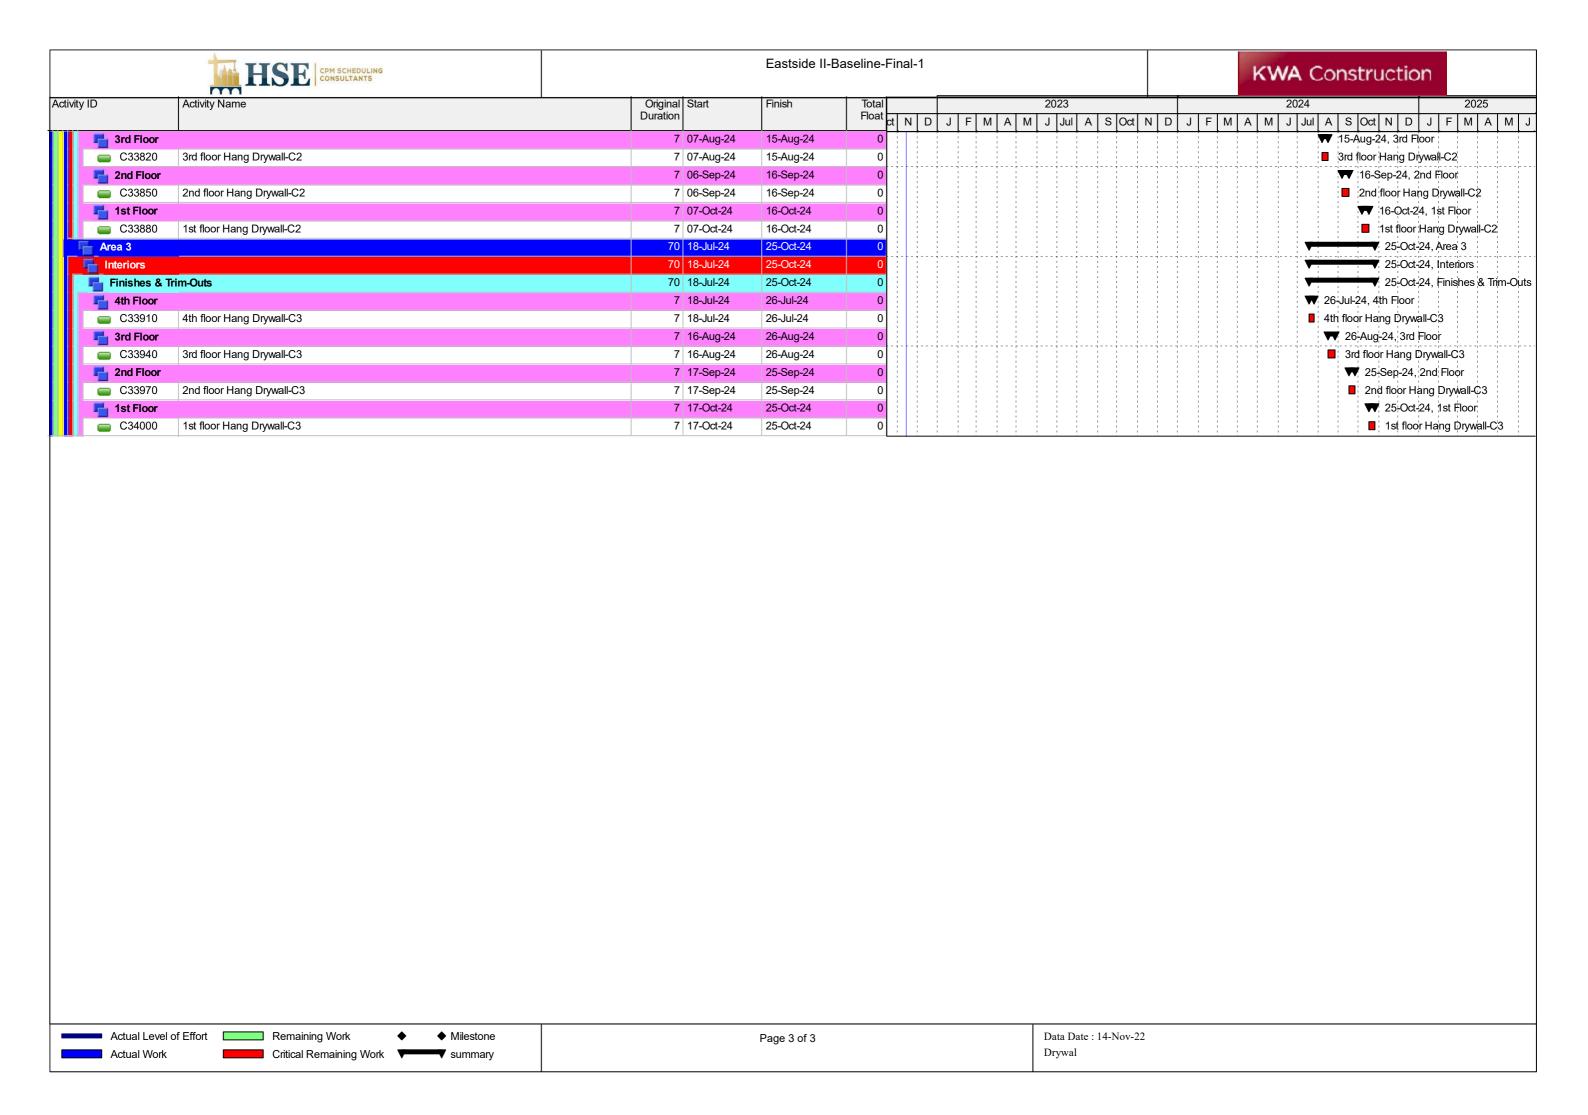

# **Building B** AREA 1 AREA 2 AREA 4 AREA 3 1st Floor 1st Floor 1st Floor 1st Floor 2<sup>nd</sup> Floor 2<sup>nd</sup> Floor 2<sup>nd</sup> Floor 2<sup>nd</sup> Floor 3<sup>rd</sup> Floor 3rd Floor 3rd Floor 3rd Floor 4th Floor 4th Floor 4th Floor 4th Floor

For all the framing, truss and columns, decking, rough-ins and sheathing sequence of work will start on the first floor at Area 1 and move on to first floor Area 2 and then move to first floor Area 3 and finally first floor Area 4. After the completion of Area 4 on the first floor the crews will **move up** to the second floor and start at Area 1 and move horizontally until the completion of the second floor at Area 4. The same sequence will continue until the completion of the 4<sup>th</sup> floor.