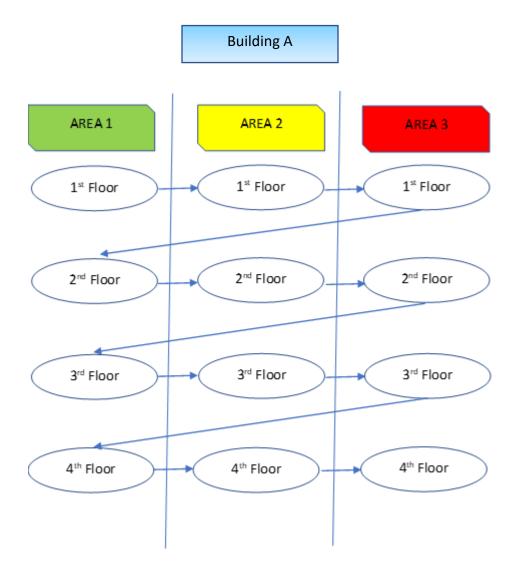

#### FRAMING, TRUSS & COLUMNS, DECKING, DRY-IN, ROUGH-INS & SHEATHING SEQUENCE

# **Building B** AREA 1 AREA 2 AREA 4 AREA 3 1st Floor 1st Floor 1st Floor 1st Floor 2<sup>nd</sup> Floor 2<sup>nd</sup> Floor 2<sup>nd</sup> Floor 2<sup>nd</sup> Floor 3<sup>rd</sup> Floor 3rd Floor 3rd Floor 3rd Floor 4th Floor 4th Floor 4th Floor 4th Floor

For all the framing, truss and columns, decking, rough-ins and sheathing sequence of work will start on the first floor at Area 1 and move on to first floor Area 2 and then move to first floor Area 3 and finally first floor Area 4. After the completion of Area 4 on the first floor the crews will **move up** to the second floor and start at Area 1 and move horizontally until the completion of the second floor at Area 4. The same sequence will continue until the completion of the 4<sup>th</sup> floor.