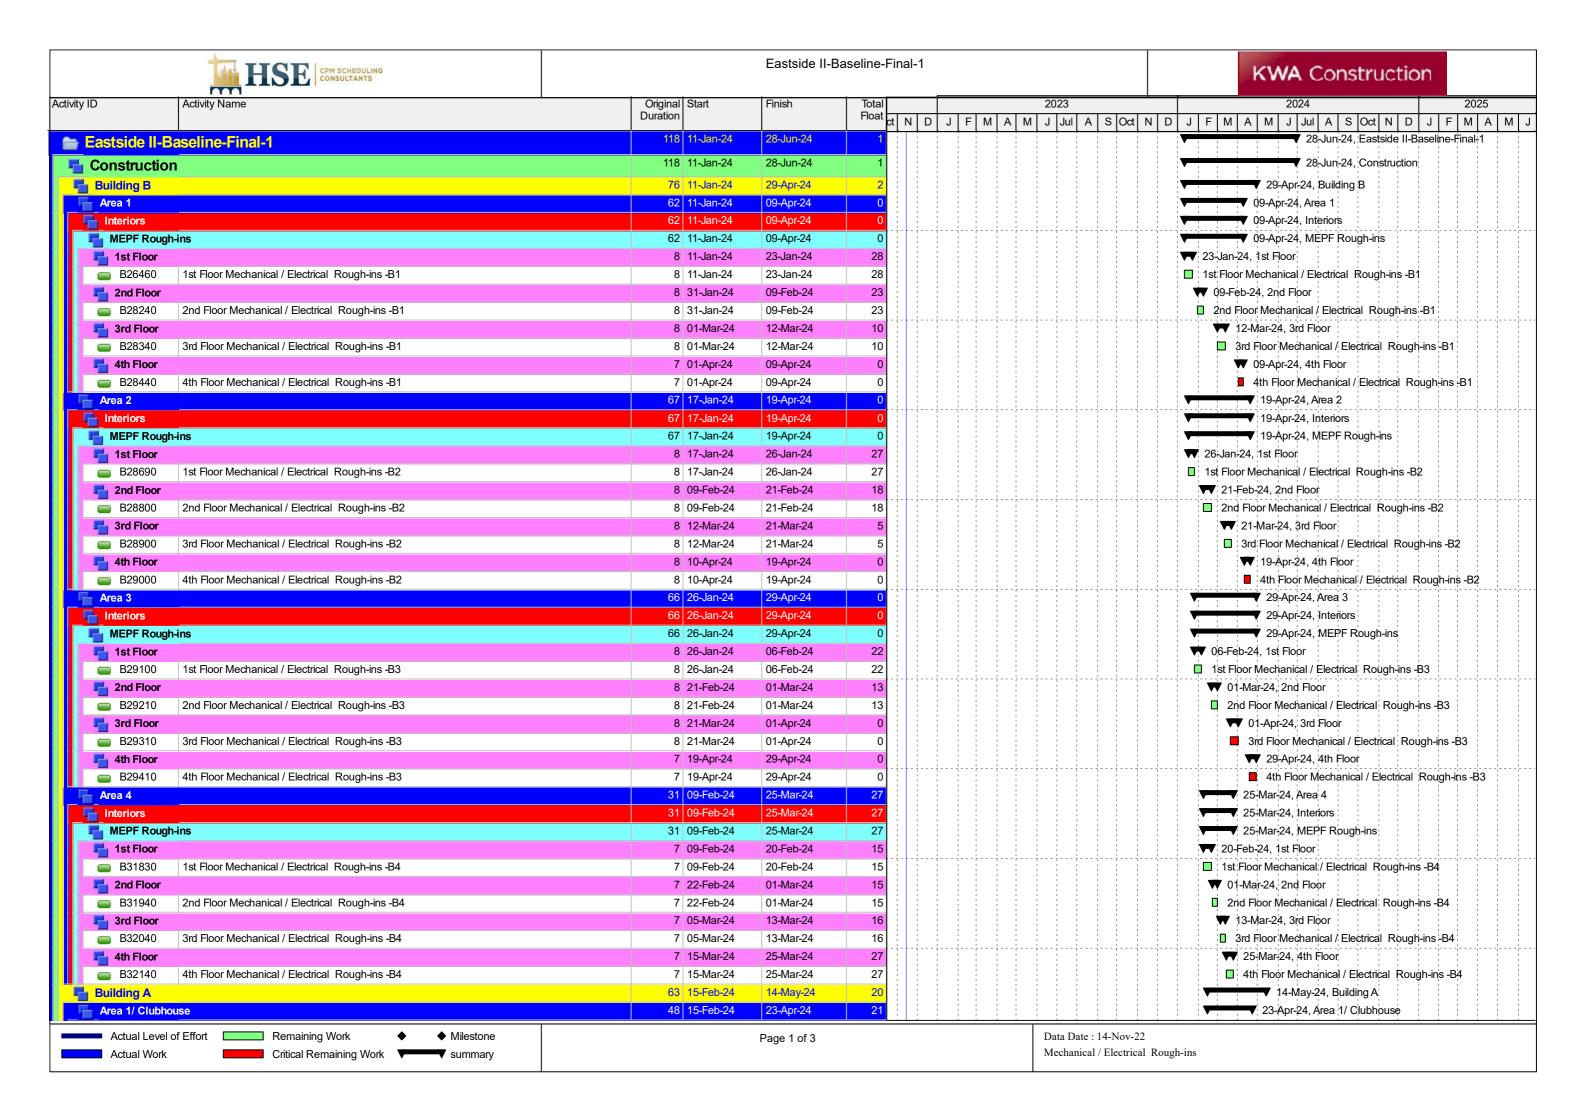

### **BUILDING MILESTONES:**

**Project Start Date:** November 14<sup>th</sup> 2022

**Project Substantial Completion Date:** March 14<sup>th</sup> 2025

**BUILDING B:** 

**Start Date:** February 1<sup>st</sup> 2023

Finish Date: January 27<sup>™</sup> 2025

**BUILDING A:** 

Start Date: April 6th 2023

Finish Date: January 29th 2025

**BUILDING C:** 

Start Date: June 21st 2023

Finish Date: January 31st 2025

### **FOUNDATIONS (SOG) SEQUENCE**

The foundations sequence will be moving from Area 1 to Area 2 to Area 3 and finally to Area 4 for building B.

The foundations sequence will be moving from Area 1 to Area 2 and finally Area 3 for building A.

#### FRAMING, TRUSS & COLUMNS, DECKING, DRY-IN, ROUGH-INS & SHEATHING SEQUENCE

For all the framing, truss and columns, decking, rough-ins and sheathing sequence of work will start on the first floor at Area 1 and move on to first floor Area 2 and then move to first floor Area 3 and finally first floor Area 4. After the completion of Area 4 on the first floor the crews will **move up** to the second floor and start at Area 1 and move horizontally until the completion of the second floor at Area 4. The same sequence will continue until the completion of the 4<sup>th</sup> floor.