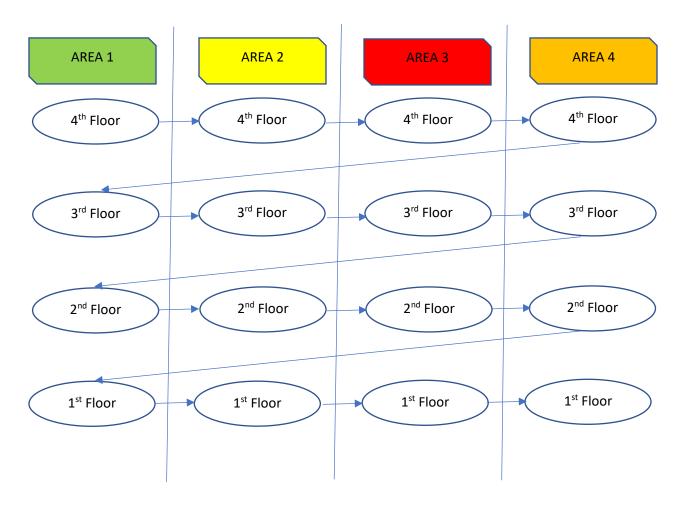

#### FRAMING, TRUSS & COLUMNS, DECKING, DRY-IN, ROUGH-INS & SHEATHING SEQUENCE

For all the framing, truss and columns, decking, rough-ins and sheathing sequence of work will start on the first floor at Area 1 and move on to first floor Area 2 and then move to first floor Area 3 and finally first floor Area 4. After the completion of Area 4 on the first floor the crews will **move up** to the second floor and start at Area 1 and move horizontally until the completion of the second floor at Area 4. The same sequence will continue until the completion of the 4<sup>th</sup> floor.

For all the framing, truss and columns, decking, rough-ins and sheathing sequence of work will start on the first floor at Area 1 and move on to first floor Area 2 and finally move to first floor Area 3. After the completion of Area 3 on the first floor the crews will **move up** to the second floor and start at Area 1 and move horizontally until the completion of the second floor at Area 3. The same sequence will continue until the completion of the 4<sup>th</sup> floor.