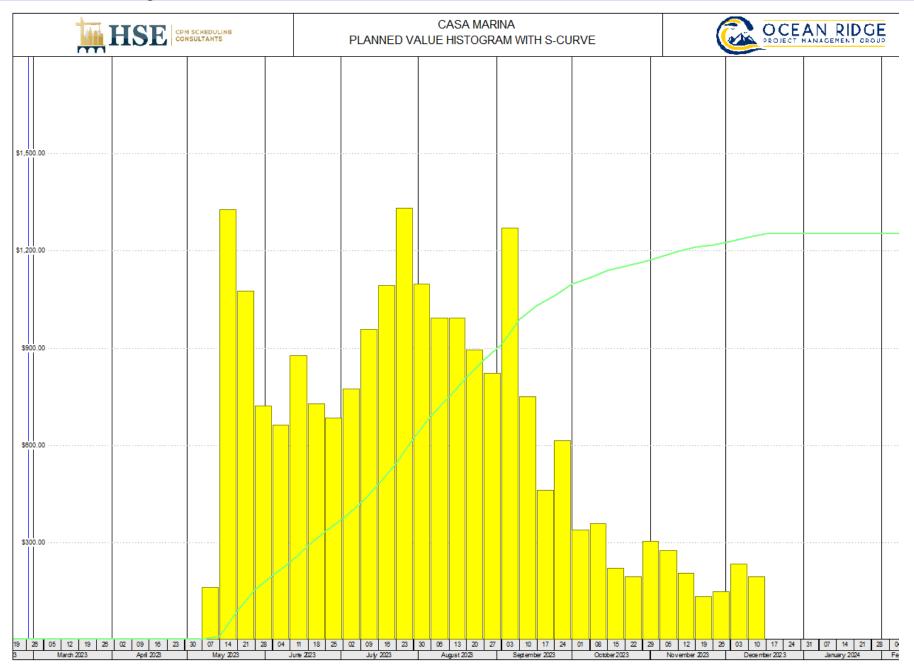

#### **Planned Value Histogram with S-Curve**

Project Award February 27th, 2023

Substantial Completion December 15th, 2023

#### 2. Planned Value Histogram Analysis

- The Earliest Construction Start date is the Public Space Construction which is May 8<sup>th</sup>, 2023.
- The Substantial Completion date is December 15th, 2023.
- The S-Curve above represents the planned value according to a uniform distribution of 100\$ assigned to all construction activities to track the following for future updates:
  - 1. Percentage completed by vendor
  - 2. Percentage completed by task
  - 3. Percentage completed by project
  - 4. Percentage completed by building
- The peaks in the Planned Value Histogram are in the 2<sup>nd</sup> week of May, 4<sup>th</sup> week of July, & 2<sup>nd</sup> week of September 2023.
- The lowest is in the 1<sup>st</sup> week of May & 3<sup>rd</sup> week of November 2023.
- The Cumulative value does not represent the actual value of the project.