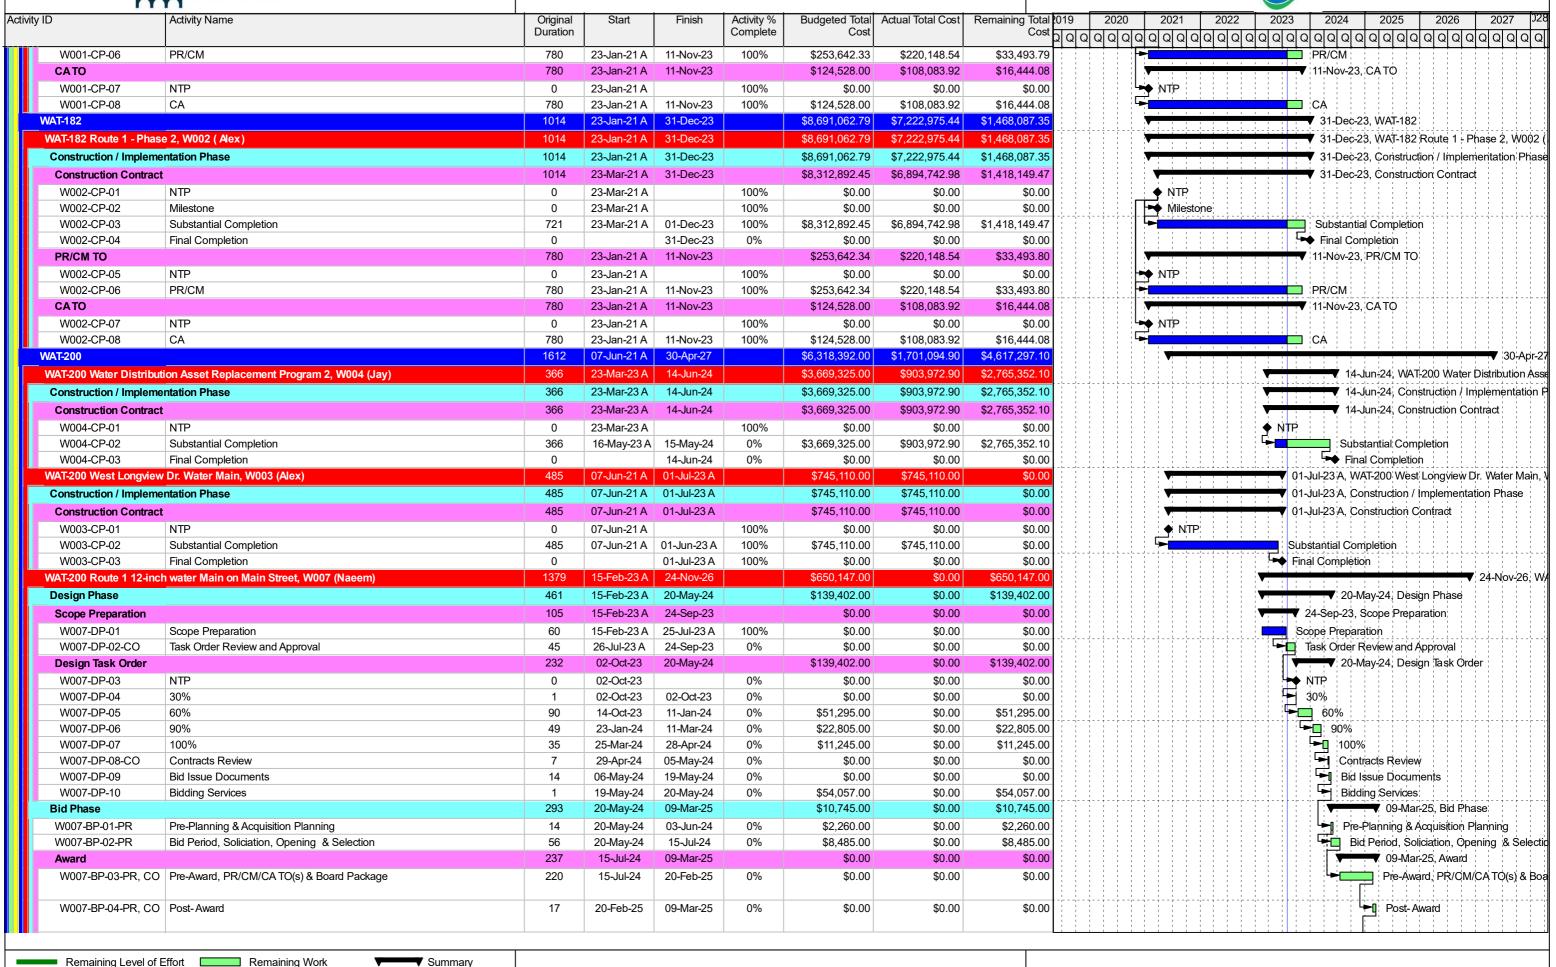

| y ID                     | Activity Name                                         | Original<br>Duration | Start       | Finish      | Activity % Complete |                     | Actual Total Cost                       |                                         |                                              |
|--------------------------|-------------------------------------------------------|----------------------|-------------|-------------|---------------------|---------------------|-----------------------------------------|-----------------------------------------|----------------------------------------------|
| VOCA Master Cale         | adula. Cantamban Undata                               | 2960                 | 16-Mar-20 A | 23-Apr-28   |                     |                     | \$62.297.188.69                         | \$360 953 326 52                        |                                              |
|                          | edule - September Update                              |                      |             |             |                     | 1 - 1/ - 1/ - 1 - 1 | , , , , , , , , , , , , , , , , , , , , | , , , , , , , , , , , , , , , , , , , , |                                              |
| apital Improvemen        |                                                       | 2960                 | 16-Mar-20 A |             |                     |                     | \$62,297,188.69                         |                                         |                                              |
| Vater Supply Projects (V | NSUP)                                                 | 1249                 | 27-Jul-21 A | •           |                     | \$1,768,232.19      | \$91,375.00                             |                                         | ▼ 02-May-26,                                 |
| WSUP-116                 |                                                       | 1249                 | 27-Jul-21 A | 02-May-26   |                     | \$1,019,619.00      | \$91,375.00                             | \$928,244.00                            | 02-May-26,                                   |
| WSUP-116 Unity Reed E    | Booster Pumping Station and Discharge Main, F14 (Jay) | 1249                 | 27-Jul-21 A | 02-May-26   |                     | \$1,019,619.00      | \$91,375.00                             | \$928,244.00                            | ▼ 02-May-26,                                 |
| Design Phase (KH)        |                                                       | 577                  | 27-Jul-21 A | 15-Jan-24   |                     | \$1,019,619.00      | \$91,375.00                             | \$928,244.00                            | ▼ 15-Jan-24, Design Phase (KH)               |
| Scope Preparation        |                                                       | 60                   | 27-Jul-21 A | 12-Nov-21 A |                     | \$0.00              | \$0.00                                  | \$0.00                                  | ▼ 12-Nov-21 A, Scope Preparation             |
|                          | Scope Preparation                                     | 60                   | 27-Jul-21 A | 27-Sep-21 A | A 100%              | \$0.00              | \$0.00                                  | \$0.00                                  | Scope Preparation                            |
|                          | Task Order Review and Approval                        | 45                   |             | 12-Nov-21 A |                     | \$0.00              | \$0.00                                  |                                         | Task Order Review and Approval               |
| Design Task Order        |                                                       | 577                  | 22-Nov-21 A |             |                     | \$1,019,619.00      | \$91,375.00                             |                                         | ▼ 15-Jan-24, Design Task Order               |
|                          | NTP                                                   | 0                    | 22-Nov-21 A |             | 100%                | \$0.00              | \$0.00                                  | \$0.00                                  |                                              |
|                          | 30%                                                   | 100                  |             | 18-Apr-22 A |                     | \$0.00              | \$0.00                                  | ·                                       | 30%                                          |
|                          | 60%                                                   | 60                   | 06-May-22 A | · ·         |                     | \$0.00              | \$0.00                                  |                                         | 60%                                          |
|                          | 90%                                                   | 30                   | 16-Jan-23 A |             |                     | \$0.00              | \$0.00                                  |                                         | 90%                                          |
|                          | CO#1 (Issued Feb. 16, 2023)                           | 334                  | 16-Feb-23 A | 15-Jan-24   | 49.7%               | \$91,375.00         | \$91,375.00                             |                                         | CO#1 (Issued Feb. 16, 2023)                  |
|                          | 100%                                                  | 35                   | 01-Mar-23 A | 30-Sep-23   | 0%                  | \$928,244.00        | \$0.00                                  |                                         | 100%                                         |
| F14-DP-08-CO             | Contracts Review                                      | 12                   | 01-Oct-23   | 12-Oct-23   | 0%                  | \$0.00              | \$0.00                                  | \$0.00                                  | Contracts Review                             |
| F14-DP-09                | Bid Issue Documents                                   | 15                   | 13-Oct-23   | 27-Oct-23   | 0%                  | \$0.00              | \$0.00                                  | \$0.00                                  | Bid Issue Documents                          |
| F14-DP-10                | Bidding Services                                      | 35                   | 28-Oct-23   | 01-Dec-23   | 0%                  | \$0.00              | \$0.00                                  | \$0.00                                  | - Bidding Services                           |
| F14-DP-12                | Completion                                            | 0                    |             | 15-Jan-24   | 0%                  | \$0.00              | \$0.00                                  | \$0.00                                  | Completion                                   |
| Bid Phase                |                                                       | 293                  | 16-Jan-24   | 03-Nov-24   |                     | \$0.00              | \$0.00                                  | \$0.00                                  | ▼ 03-Nov-24, Bid Phase                       |
| F14-BP-01-PR             | Pre-Planning & Acquisition Planning                   | 14                   | 16-Jan-24   | 29-Jan-24   | 0%                  | \$0.00              | \$0.00                                  | \$0.00                                  | Pre-Planning & Acquisition Planning          |
| F14-BP-02-PR             | Bid Period, Soliciation, Opening & Selection          | 56                   | 16-Jan-24   | 11-Mar-24   | 0%                  | \$0.00              | \$0.00                                  | \$0.00                                  | Bid Period, Soliciation, Opening & Se        |
| Award                    |                                                       | 237                  | 12-Mar-24   | 03-Nov-24   |                     | \$0.00              | \$0.00                                  | \$0.00                                  | ▼ 03-Nov-24, Award                           |
| F14-BP-03-PR, CO         | Pre-Award, PR/CM/CA TO(s) & Board Package             | 220                  | 12-Mar-24   | 17-Oct-24   | 0%                  | \$0.00              | \$0.00                                  | \$0.00                                  | Pre-Award, PR/CM/CATO(s) &                   |
| F14-BP-04-PR, CO         | Post-Award                                            | 17                   | 18-Oct-24   | 03-Nov-24   | 0%                  | \$0.00              | \$0.00                                  | \$0.00                                  | Post-Award                                   |
| Construction / Implemen  | ntation Phase                                         | 605                  | 05-Sep-24   | 02-May-26   |                     | \$0.00              | \$0.00                                  | \$0.00                                  | <b>▼</b> 02-May-26,                          |
| Construction Contract    |                                                       | 545                  | 04-Nov-24   | 02-May-26   |                     | \$0.00              | \$0.00                                  | \$0.00                                  | .V                                           |
| F14-CP-01                | NTP                                                   | 0                    | 04-Nov-24   |             | 0%                  | \$0.00              | \$0.00                                  | \$0.00                                  | ii       |
| F14-CP-02                | Milestone                                             | 0                    | 04-Nov-24   |             | 0%                  | \$0.00              | \$0.00                                  | \$0.00                                  |                                              |
| F14-CP-03                | Substantial Completion                                | 515                  | 04-Nov-24   | 02-Apr-26   | 0%                  | \$0.00              | \$0.00                                  |                                         | Substantial C                                |
| F14-CP-04                | Final Completion                                      | 0                    |             | 02-May-26   | 0%                  | \$0.00              | \$0.00                                  | \$0.00                                  | Final Comp                                   |
| PR/CM TO                 |                                                       | 575                  | 05-Sep-24   | 02-Apr-26   |                     | \$0.00              | \$0.00                                  | \$0.00                                  | 02-Apr-26, P                                 |
| F14-CP-05                | NTP                                                   | 0                    | 05-Sep-24   |             | 0%                  | \$0.00              | \$0.00                                  | \$0.00                                  | <b>→</b> NTP                                 |
| F14-CP-06                | PR/CM                                                 | 575                  | 05-Sep-24   | 02-Apr-26   | 0%                  | \$0.00              | \$0.00                                  | \$0.00                                  | PR/CM                                        |
| CATO                     |                                                       | 575                  | 05-Sep-24   | 02-Apr-26   |                     | \$0.00              | \$0.00                                  | \$0.00                                  | <b>V</b> 02-Apr-26, C                        |
| F14-CP-07                | NTP                                                   | 0                    | 05-Sep-24   |             | 0%                  | \$0.00              | \$0.00                                  | \$0.00                                  | Lamber NTP:                                  |
| F14-CP-08                | CA                                                    | 575                  | 05-Sep-24   | 02-Apr-26   | 0%                  | \$0.00              | \$0.00                                  | \$0.00                                  | ÇA: : : :                                    |
| WSUP-117                 |                                                       | 447                  | 01-Aug-23   | 20-Oct-24   |                     | \$748,613.19        | \$0.00                                  | \$748,613.19                            | 20-Oct-24, WSUP-117                          |
| WSUP-117 Eastern Area    | PRVs, F06 (Bijay)                                     | 447                  | 01-Aug-23   | 20-Oct-24   |                     | \$748,613.19        | \$0.00                                  | \$748,613.19                            | ▼ 20-Oct-24, WSUP-117 Eastert                |
| Bid Phase (Future)       |                                                       | 87                   | 01-Aug-23   | 26-Oct-23   |                     | \$0.00              | \$0.00                                  | \$0.00                                  | 26+Oct-23, Bid Phase (Future)                |
|                          | Pre-Planning & Acquisition Planning                   | 14                   | 01-Aug-23*  | 14-Aug-23   | 0%                  | \$0.00              | \$0.00                                  | -                                       | Pre-Planning & Acquisition Planning          |
|                          | Bid Period, Soliciation, Opening & Selection          | 56                   | 15-Aug-23   | 09-Oct-23   | 0%                  | \$0.00              | \$0.00                                  |                                         | Bid Period, Soliciation, Opening & Selection |
| Award                    |                                                       | 17                   | 10-Oct-23   | 26-Oct-23   |                     | \$0.00              | \$0.00                                  |                                         | <b>▼</b> 26-Oct-23, Award                    |
| F06-BP-03-PR, CO         | Pre-Award, PR/CM/CA TO(s) & Board Package             | 0                    | 10-Oct-23*  | 10-Oct-23   | 0%                  | \$0.00              | \$0.00                                  | \$0.00                                  | Pre-Award, PR/CM/CATO(s) & Board Pac         |
| F06-BP-04-PR, CO         | Post-Award                                            | 17                   | 10-Oct-23   | 26-Oct-23   | 0%                  | \$0.00              | \$0.00                                  | \$0.00                                  | Post-Award                                   |
| Construction / Implemer  | ntation Phase                                         | 360                  | 27-Oct-23   | 20-Oct-24   |                     | \$748,613.19        | \$0.00                                  | \$748,613.19                            | 20-Oct-24, Construction:/ Impl               |
| <u> </u>                 |                                                       | 240                  | 27-Oct-23   | 22-Jun-24   |                     | \$617,000.00        | \$0.00                                  |                                         | 22-Jun-24, Construction Contract             |
| Construction Contract    |                                                       |                      |             |             | 201                 |                     | \$0.00                                  |                                         |                                              |
|                          | NTP                                                   | 0                    | 27-Oct-23   | 1           | 0%                  | \$0.00              | 20.00                                   | . 20.001                                | : : : : : : : : : : : : : : : : : : :        |