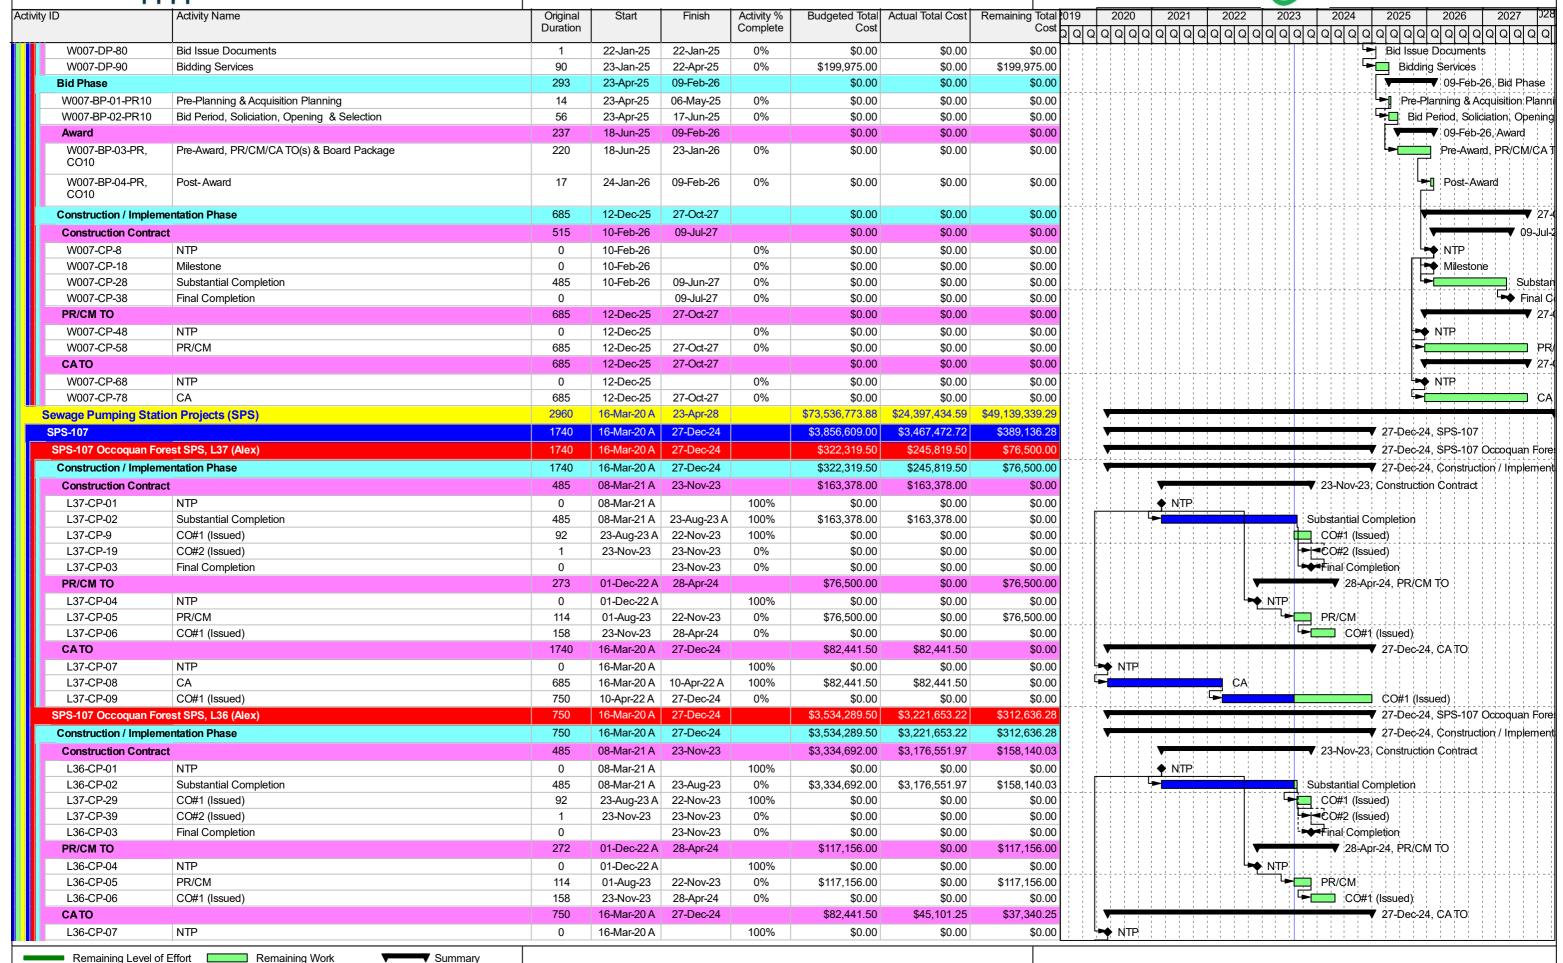

| y ID                     | Activity Name                                         | Original<br>Duration | Start       | Finish      | Activity % Complete |                     | Actual Total Cost                       |                                         |                                              |
|--------------------------|-------------------------------------------------------|----------------------|-------------|-------------|---------------------|---------------------|-----------------------------------------|-----------------------------------------|----------------------------------------------|
| VOCA Master Cale         | adula. Cantamban Undata                               | 2960                 | 16-Mar-20 A | 23-Apr-28   |                     |                     | \$62.297.188.69                         | \$360 953 326 52                        |                                              |
|                          | edule - September Update                              |                      |             |             |                     | 1 - 1/ - 1/ - 1 - 1 | , , , , , , , , , , , , , , , , , , , , | , , , , , , , , , , , , , , , , , , , , |                                              |
| apital Improvemen        |                                                       | 2960                 | 16-Mar-20 A |             |                     |                     | \$62,297,188.69                         |                                         |                                              |
| Vater Supply Projects (V | NSUP)                                                 | 1249                 | 27-Jul-21 A | •           |                     | \$1,768,232.19      | \$91,375.00                             |                                         | ▼ 02-May-26,                                 |
| WSUP-116                 |                                                       | 1249                 | 27-Jul-21 A | 02-May-26   |                     | \$1,019,619.00      | \$91,375.00                             | \$928,244.00                            | 02-May-26,                                   |
| WSUP-116 Unity Reed E    | Booster Pumping Station and Discharge Main, F14 (Jay) | 1249                 | 27-Jul-21 A | 02-May-26   |                     | \$1,019,619.00      | \$91,375.00                             | \$928,244.00                            | ▼ 02-May-26,                                 |
| Design Phase (KH)        |                                                       | 577                  | 27-Jul-21 A | 15-Jan-24   |                     | \$1,019,619.00      | \$91,375.00                             | \$928,244.00                            | ▼ 15-Jan-24, Design Phase (KH)               |
| Scope Preparation        |                                                       | 60                   | 27-Jul-21 A | 12-Nov-21 A |                     | \$0.00              | \$0.00                                  | \$0.00                                  | ▼ 12-Nov-21 A, Scope Preparation             |
|                          | Scope Preparation                                     | 60                   | 27-Jul-21 A | 27-Sep-21 A | A 100%              | \$0.00              | \$0.00                                  | \$0.00                                  | Scope Preparation                            |
|                          | Task Order Review and Approval                        | 45                   |             | 12-Nov-21 A |                     | \$0.00              | \$0.00                                  |                                         | Task Order Review and Approval               |
| Design Task Order        |                                                       | 577                  | 22-Nov-21 A |             |                     | \$1,019,619.00      | \$91,375.00                             |                                         | ▼ 15-Jan-24, Design Task Order               |
|                          | NTP                                                   | 0                    | 22-Nov-21 A |             | 100%                | \$0.00              | \$0.00                                  | \$0.00                                  |                                              |
|                          | 30%                                                   | 100                  |             | 18-Apr-22 A |                     | \$0.00              | \$0.00                                  | ·                                       | 30%                                          |
|                          | 60%                                                   | 60                   | 06-May-22 A | · ·         |                     | \$0.00              | \$0.00                                  |                                         | 60%                                          |
|                          | 90%                                                   | 30                   | 16-Jan-23 A |             |                     | \$0.00              | \$0.00                                  |                                         | 90%                                          |
|                          | CO#1 (Issued Feb. 16, 2023)                           | 334                  | 16-Feb-23 A | 15-Jan-24   | 49.7%               | \$91,375.00         | \$91,375.00                             |                                         | CO#1 (Issued Feb. 16, 2023)                  |
|                          | 100%                                                  | 35                   | 01-Mar-23 A | 30-Sep-23   | 0%                  | \$928,244.00        | \$0.00                                  |                                         | 100%                                         |
| F14-DP-08-CO             | Contracts Review                                      | 12                   | 01-Oct-23   | 12-Oct-23   | 0%                  | \$0.00              | \$0.00                                  | \$0.00                                  | Contracts Review                             |
| F14-DP-09                | Bid Issue Documents                                   | 15                   | 13-Oct-23   | 27-Oct-23   | 0%                  | \$0.00              | \$0.00                                  | \$0.00                                  | Bid Issue Documents                          |
| F14-DP-10                | Bidding Services                                      | 35                   | 28-Oct-23   | 01-Dec-23   | 0%                  | \$0.00              | \$0.00                                  | \$0.00                                  | - Bidding Services                           |
| F14-DP-12                | Completion                                            | 0                    |             | 15-Jan-24   | 0%                  | \$0.00              | \$0.00                                  | \$0.00                                  | Completion                                   |
| Bid Phase                |                                                       | 293                  | 16-Jan-24   | 03-Nov-24   |                     | \$0.00              | \$0.00                                  | \$0.00                                  | ▼ 03-Nov-24, Bid Phase                       |
| F14-BP-01-PR             | Pre-Planning & Acquisition Planning                   | 14                   | 16-Jan-24   | 29-Jan-24   | 0%                  | \$0.00              | \$0.00                                  | \$0.00                                  | Pre-Planning & Acquisition Planning          |
| F14-BP-02-PR             | Bid Period, Soliciation, Opening & Selection          | 56                   | 16-Jan-24   | 11-Mar-24   | 0%                  | \$0.00              | \$0.00                                  | \$0.00                                  | Bid Period, Soliciation, Opening & Se        |
| Award                    |                                                       | 237                  | 12-Mar-24   | 03-Nov-24   |                     | \$0.00              | \$0.00                                  | \$0.00                                  | ▼ 03-Nov-24, Award                           |
| F14-BP-03-PR, CO         | Pre-Award, PR/CM/CA TO(s) & Board Package             | 220                  | 12-Mar-24   | 17-Oct-24   | 0%                  | \$0.00              | \$0.00                                  | \$0.00                                  | Pre-Award, PR/CM/CATO(s) &                   |
| F14-BP-04-PR, CO         | Post-Award                                            | 17                   | 18-Oct-24   | 03-Nov-24   | 0%                  | \$0.00              | \$0.00                                  | \$0.00                                  | Post-Award                                   |
| Construction / Implemen  | ntation Phase                                         | 605                  | 05-Sep-24   | 02-May-26   |                     | \$0.00              | \$0.00                                  | \$0.00                                  | <b>▼</b> 02-May-26,                          |
| Construction Contract    |                                                       | 545                  | 04-Nov-24   | 02-May-26   |                     | \$0.00              | \$0.00                                  | \$0.00                                  | .V                                           |
| F14-CP-01                | NTP                                                   | 0                    | 04-Nov-24   |             | 0%                  | \$0.00              | \$0.00                                  | \$0.00                                  | ii       |
| F14-CP-02                | Milestone                                             | 0                    | 04-Nov-24   |             | 0%                  | \$0.00              | \$0.00                                  | \$0.00                                  |                                              |
| F14-CP-03                | Substantial Completion                                | 515                  | 04-Nov-24   | 02-Apr-26   | 0%                  | \$0.00              | \$0.00                                  |                                         | Substantial C                                |
| F14-CP-04                | Final Completion                                      | 0                    |             | 02-May-26   | 0%                  | \$0.00              | \$0.00                                  | \$0.00                                  | Final Comp                                   |
| PR/CM TO                 |                                                       | 575                  | 05-Sep-24   | 02-Apr-26   |                     | \$0.00              | \$0.00                                  | \$0.00                                  | 02-Apr-26, P                                 |
| F14-CP-05                | NTP                                                   | 0                    | 05-Sep-24   |             | 0%                  | \$0.00              | \$0.00                                  | \$0.00                                  | <b>→</b> NTP                                 |
| F14-CP-06                | PR/CM                                                 | 575                  | 05-Sep-24   | 02-Apr-26   | 0%                  | \$0.00              | \$0.00                                  | \$0.00                                  | PR/CM                                        |
| CATO                     |                                                       | 575                  | 05-Sep-24   | 02-Apr-26   |                     | \$0.00              | \$0.00                                  | \$0.00                                  | <b>V</b> 02-Apr-26, C                        |
| F14-CP-07                | NTP                                                   | 0                    | 05-Sep-24   |             | 0%                  | \$0.00              | \$0.00                                  | \$0.00                                  | Lamber NTP:                                  |
| F14-CP-08                | CA                                                    | 575                  | 05-Sep-24   | 02-Apr-26   | 0%                  | \$0.00              | \$0.00                                  | \$0.00                                  | ÇA: : : :                                    |
| WSUP-117                 |                                                       | 447                  | 01-Aug-23   | 20-Oct-24   |                     | \$748,613.19        | \$0.00                                  | \$748,613.19                            | 20-Oct-24, WSUP-117                          |
| WSUP-117 Eastern Area    | PRVs, F06 (Bijay)                                     | 447                  | 01-Aug-23   | 20-Oct-24   |                     | \$748,613.19        | \$0.00                                  | \$748,613.19                            | ▼ 20-Oct-24, WSUP-117 Eastert                |
| Bid Phase (Future)       |                                                       | 87                   | 01-Aug-23   | 26-Oct-23   |                     | \$0.00              | \$0.00                                  | \$0.00                                  | 26+Oct-23, Bid Phase (Future)                |
|                          | Pre-Planning & Acquisition Planning                   | 14                   | 01-Aug-23*  | 14-Aug-23   | 0%                  | \$0.00              | \$0.00                                  | -                                       | Pre-Planning & Acquisition Planning          |
|                          | Bid Period, Soliciation, Opening & Selection          | 56                   | 15-Aug-23   | 09-Oct-23   | 0%                  | \$0.00              | \$0.00                                  |                                         | Bid Period, Soliciation, Opening & Selection |
| Award                    |                                                       | 17                   | 10-Oct-23   | 26-Oct-23   |                     | \$0.00              | \$0.00                                  |                                         | <b>▼</b> 26-Oct-23, Award                    |
| F06-BP-03-PR, CO         | Pre-Award, PR/CM/CA TO(s) & Board Package             | 0                    | 10-Oct-23*  | 10-Oct-23   | 0%                  | \$0.00              | \$0.00                                  | \$0.00                                  | Pre-Award, PR/CM/CATO(s) & Board Pac         |
| F06-BP-04-PR, CO         | Post-Award                                            | 17                   | 10-Oct-23   | 26-Oct-23   | 0%                  | \$0.00              | \$0.00                                  | \$0.00                                  | Post-Award                                   |
| Construction / Implemer  | ntation Phase                                         | 360                  | 27-Oct-23   | 20-Oct-24   |                     | \$748,613.19        | \$0.00                                  | \$748,613.19                            | 20-Oct-24, Construction:/ Impl               |
| <u> </u>                 |                                                       | 240                  | 27-Oct-23   | 22-Jun-24   |                     | \$617,000.00        | \$0.00                                  |                                         | 22-Jun-24, Construction Contract             |
| Construction Contract    |                                                       |                      |             |             | 201                 |                     | \$0.00                                  |                                         |                                              |
|                          | NTP                                                   | 0                    | 27-Oct-23   | 1           | 0%                  | \$0.00              | 20.00                                   | . 20.001                                | : : : : : : : : : : : : : : : : : : :        |