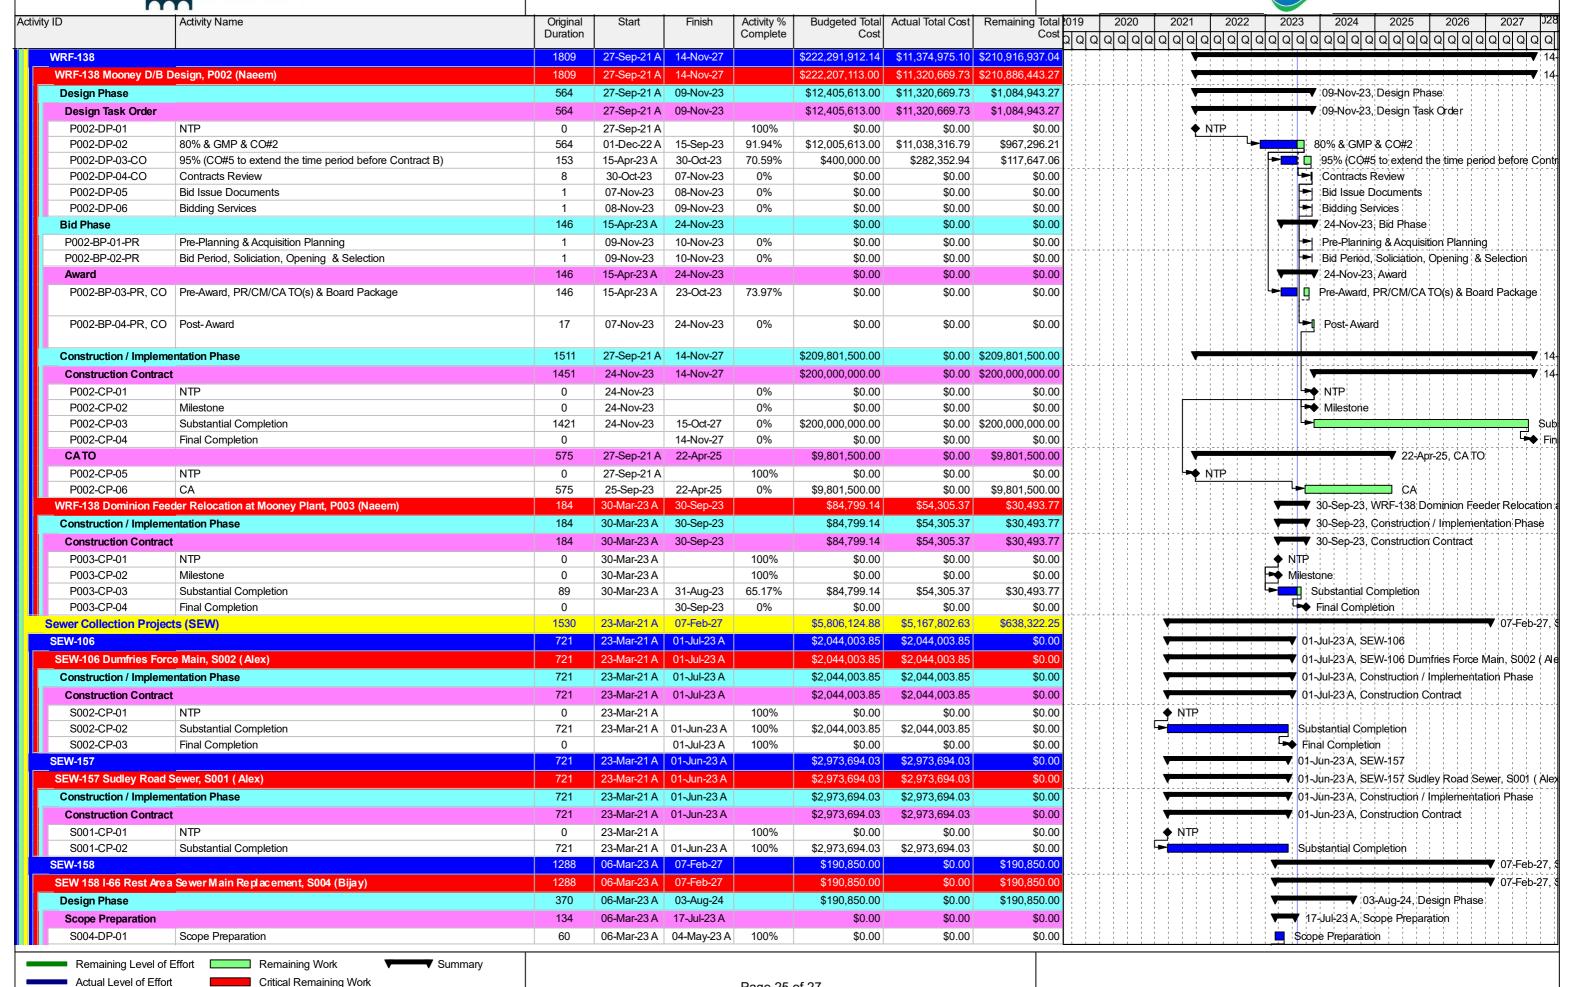

| 31-Jul-20       | 00/                      |                  |                   |                      |                                          |
|                          | NTP<br>CA                                    | 685      | 15-Sep-24<br>15-Sep-24 | 31-Jul-26       | 0%<br>0%                 | \$0.00<br>\$0.00 | \$0.00            | \$0.00<br>\$0.00     | NTP CA                                   |
| P001-CP-08               |                                              |          | 12-200-7/1             | 5 I = IIII = 26 | 11%                      | SO 00            | \$0.00            | 80.001               | <del></del>                              |

Page 24 of 27



Actual Work

Milestone

### **PWCSA Master Schedule - September Update Detailed Layout**





Page 25 of 27



◆ Milestone

Actual Level of Effort

Actual Work

# PWCSA Master Schedule - September Update Detailed Layout



| D                        | Activity Name                                | Original | Start       | Finish       | Activity % | Budgeted Total   | Actual Total Cost | Remaining Total 2019 | 2020 2021 2022 2023 2024 2025 2026 202                        |
|--------------------------|----------------------------------------------|----------|-------------|--------------|------------|------------------|-------------------|----------------------|---------------------------------------------------------------|
|                          | , warry realing                              | Duration | Glaft       | 1 11 11311   | Complete   | Cost             | Adda Ida Co