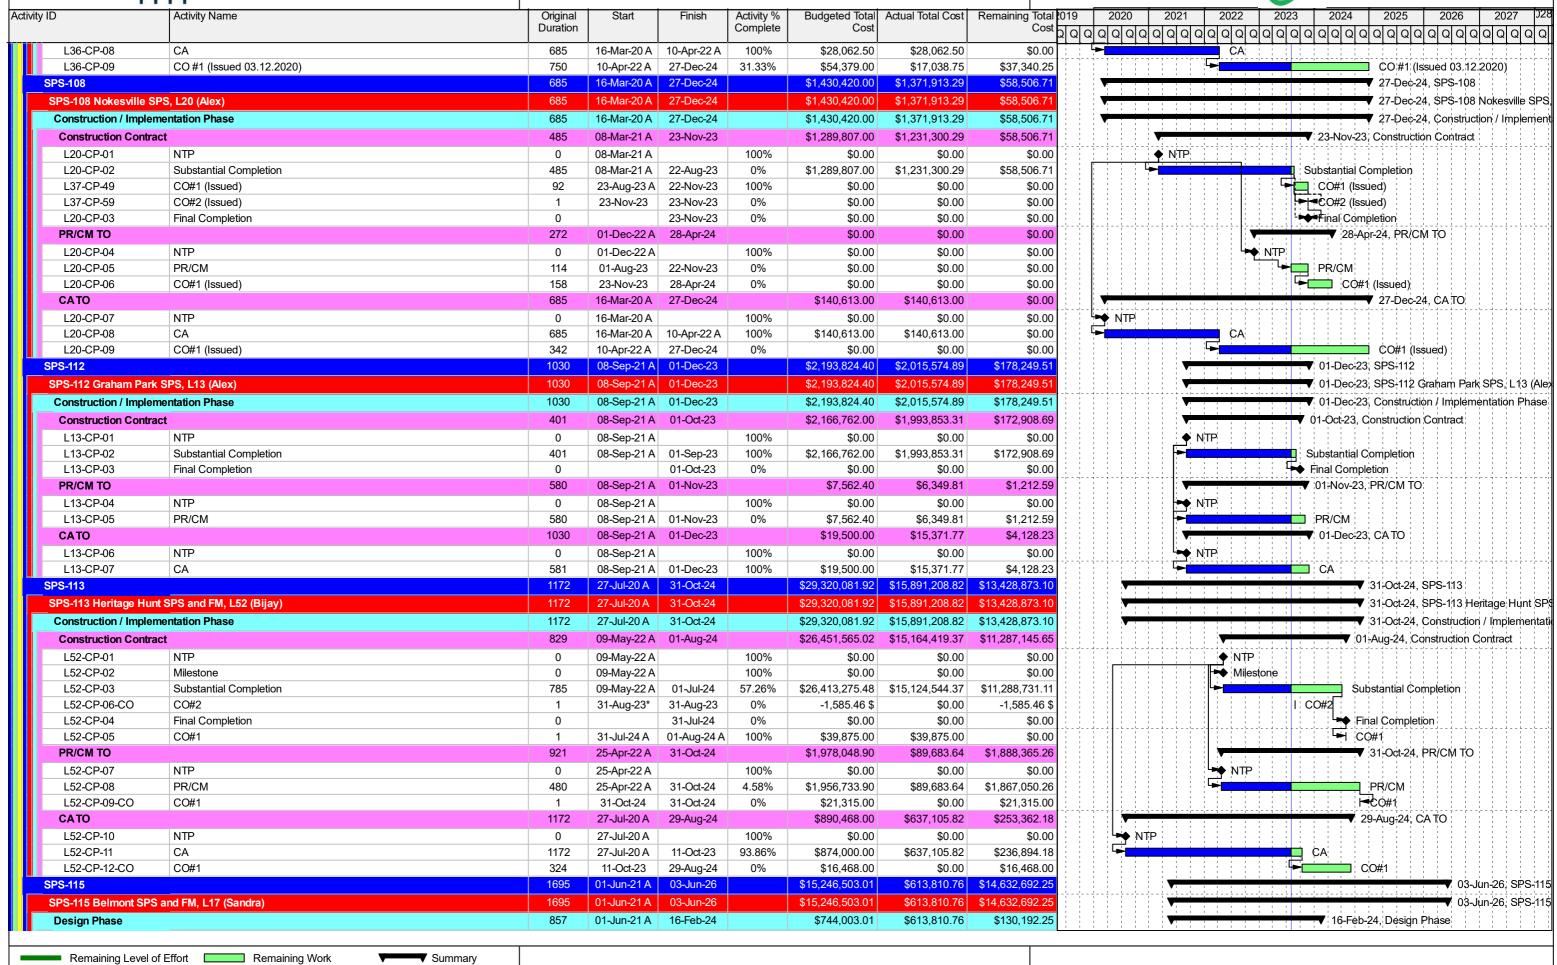

| y ID                     | Activity Name                                         | Original<br>Duration | Start       | Finish      | Activity % Complete |                     | Actual Total Cost                       |                                         |                                              |
|--------------------------|-------------------------------------------------------|----------------------|-------------|-------------|---------------------|---------------------|-----------------------------------------|-----------------------------------------|----------------------------------------------|
| VOCA Master Cale         | adula. Cantamban Undata                               | 2960                 | 16-Mar-20 A | 23-Apr-28   |                     |                     | \$62.297.188.69                         | \$360 953 326 52                        |                                              |
|                          | edule - September Update                              |                      |             |             |                     | 1 - 1/ - 1/ - 1 - 1 | , , , , , , , , , , , , , , , , , , , , | , , , , , , , , , , , , , , , , , , , , |                                              |
| apital Improvemen        |                                                       | 2960                 | 16-Mar-20 A |             |                     |                     | \$62,297,188.69                         |                                         |                                              |
| Vater Supply Projects (V | NSUP)                                                 | 1249                 | 27-Jul-21 A | •           |                     | \$1,768,232.19      | \$91,375.00                             |                                         | ▼ 02-May-26,                                 |
| WSUP-116                 |                                                       | 1249                 | 27-Jul-21 A | 02-May-26   |                     | \$1,019,619.00      | \$91,375.00                             | \$928,244.00                            | 02-May-26,                                   |
| WSUP-116 Unity Reed E    | Booster Pumping Station and Discharge Main, F14 (Jay) | 1249                 | 27-Jul-21 A | 02-May-26   |                     | \$1,019,619.00      | \$91,375.00                             | \$928,244.00                            | ▼ 02-May-26,                                 |
| Design Phase (KH)        |                                                       | 577                  | 27-Jul-21 A | 15-Jan-24   |                     | \$1,019,619.00      | \$91,375.00                             | \$928,244.00                            | ▼ 15-Jan-24, Design Phase (KH)               |
| Scope Preparation        |                                                       | 60                   | 27-Jul-21 A | 12-Nov-21 A |                     | \$0.00              | \$0.00                                  | \$0.00                                  | ▼ 12-Nov-21 A, Scope Preparation             |
|                          | Scope Preparation                                     | 60                   | 27-Jul-21 A | 27-Sep-21 A | A 100%              | \$0.00              | \$0.00                                  | \$0.00                                  | Scope Preparation                            |
|                          | Task Order Review and Approval                        | 45                   |             | 12-Nov-21 A |                     | \$0.00              | \$0.00                                  |                                         | Task Order Review and Approval               |
| Design Task Order        |                                                       | 577                  | 22-Nov-21 A |             |                     | \$1,019,619.00      | \$91,375.00                             |                                         | ▼ 15-Jan-24, Design Task Order               |
|                          | NTP                                                   | 0                    | 22-Nov-21 A |             | 100%                | \$0.00              | \$0.00                                  | \$0.00                                  |                                              |
|                          | 30%                                                   | 100                  |             | 18-Apr-22 A |                     | \$0.00              | \$0.00                                  | ·                                       | 30%                                          |
|                          | 60%                                                   | 60                   | 06-May-22 A | · ·         |                     | \$0.00              | \$0.00                                  |                                         | 60%                                          |
|                          | 90%                                                   | 30                   | 16-Jan-23 A |             |                     | \$0.00              | \$0.00                                  |                                         | 90%                                          |
|                          | CO#1 (Issued Feb. 16, 2023)                           | 334                  | 16-Feb-23 A | 15-Jan-24   | 49.7%               | \$91,375.00         | \$91,375.00                             |                                         | CO#1 (Issued Feb. 16, 2023)                  |
|                          | 100%                                                  | 35                   | 01-Mar-23 A | 30-Sep-23   | 0%                  | \$928,244.00        | \$0.00                                  |                                         | 100%                                         |
| F14-DP-08-CO             | Contracts Review                                      | 12                   | 01-Oct-23   | 12-Oct-23   | 0%                  | \$0.00              | \$0.00                                  | \$0.00                                  | Contracts Review                             |
| F14-DP-09                | Bid Issue Documents                                   | 15                   | 13-Oct-23   | 27-Oct-23   | 0%                  | \$0.00              | \$0.00                                  | \$0.00                                  | Bid Issue Documents                          |
| F14-DP-10                | Bidding Services                                      | 35                   | 28-Oct-23   | 01-Dec-23   | 0%                  | \$0.00              | \$0.00                                  | \$0.00                                  | - Bidding Services                           |
| F14-DP-12                | Completion                                            | 0                    |             | 15-Jan-24   | 0%                  | \$0.00              | \$0.00                                  | \$0.00                                  | Completion                                   |
| Bid Phase                |                                                       | 293                  | 16-Jan-24   | 03-Nov-24   |                     | \$0.00              | \$0.00                                  | \$0.00                                  | ▼ 03-Nov-24, Bid Phase                       |
| F14-BP-01-PR             | Pre-Planning & Acquisition Planning                   | 14                   | 16-Jan-24   | 29-Jan-24   | 0%                  | \$0.00              | \$0.00                                  | \$0.00                                  | Pre-Planning & Acquisition Planning          |
| F14-BP-02-PR             | Bid Period, Soliciation, Opening & Selection          | 56                   | 16-Jan-24   | 11-Mar-24   | 0%                  | \$0.00              | \$0.00                                  | \$0.00                                  | Bid Period, Soliciation, Opening & Se        |
| Award                    |                                                       | 237                  | 12-Mar-24   | 03-Nov-24   |                     | \$0.00              | \$0.00                                  | \$0.00                                  | ▼ 03-Nov-24, Award                           |
| F14-BP-03-PR, CO         | Pre-Award, PR/CM/CA TO(s) & Board Package             | 220                  | 12-Mar-24   | 17-Oct-24   | 0%                  | \$0.00              | \$0.00                                  | \$0.00                                  | Pre-Award, PR/CM/CATO(s) &                   |
| F14-BP-04-PR, CO         | Post-Award                                            | 17                   | 18-Oct-24   | 03-Nov-24   | 0%                  | \$0.00              | \$0.00                                  | \$0.00                                  | Post-Award                                   |
| Construction / Implemen  | ntation Phase                                         | 605                  | 05-Sep-24   | 02-May-26   |                     | \$0.00              | \$0.00                                  | \$0.00                                  | <b>▼</b> 02-May-26,                          |
| Construction Contract    |                                                       | 545                  | 04-Nov-24   | 02-May-26   |                     | \$0.00              | \$0.00                                  | \$0.00                                  | .V                                           |
| F14-CP-01                | NTP                                                   | 0                    | 04-Nov-24   |             | 0%                  | \$0.00              | \$0.00                                  | \$0.00                                  | ii       |
| F14-CP-02                | Milestone                                             | 0                    | 04-Nov-24   |             | 0%                  | \$0.00              | \$0.00                                  | \$0.00                                  |                                              |
| F14-CP-03                | Substantial Completion                                | 515                  | 04-Nov-24   | 02-Apr-26   | 0%                  | \$0.00              | \$0.00                                  |                                         | Substantial C                                |
| F14-CP-04                | Final Completion                                      | 0                    |             | 02-May-26   | 0%                  | \$0.00              | \$0.00                                  | \$0.00                                  | Final Comp                                   |
| PR/CM TO                 |                                                       | 575                  | 05-Sep-24   | 02-Apr-26   |                     | \$0.00              | \$0.00                                  | \$0.00                                  | 02-Apr-26, P                                 |
| F14-CP-05                | NTP                                                   | 0                    | 05-Sep-24   |             | 0%                  | \$0.00              | \$0.00                                  | \$0.00                                  | <b>→</b> NTP                                 |
| F14-CP-06                | PR/CM                                                 | 575                  | 05-Sep-24   | 02-Apr-26   | 0%                  | \$0.00              | \$0.00                                  | \$0.00                                  | PR/CM                                        |
| CATO                     |                                                       | 575                  | 05-Sep-24   | 02-Apr-26   |                     | \$0.00              | \$0.00                                  | \$0.00                                  | <b>V</b> 02-Apr-26, C                        |
| F14-CP-07                | NTP                                                   | 0                    | 05-Sep-24   |             | 0%                  | \$0.00              | \$0.00                                  | \$0.00                                  | Lamber NTP:                                  |
| F14-CP-08                | CA                                                    | 575                  | 05-Sep-24   | 02-Apr-26   | 0%                  | \$0.00              | \$0.00                                  | \$0.00                                  | ÇA: : : :                                    |
| WSUP-117                 |                                                       | 447                  | 01-Aug-23   | 20-Oct-24   |                     | \$748,613.19        | \$0.00                                  | \$748,613.19                            | 20-Oct-24, WSUP-117                          |
| WSUP-117 Eastern Area    | PRVs, F06 (Bijay)                                     | 447                  | 01-Aug-23   | 20-Oct-24   |                     | \$748,613.19        | \$0.00                                  | \$748,613.19                            | ▼ 20-Oct-24, WSUP-117 Eastert                |
| Bid Phase (Future)       |                                                       | 87                   | 01-Aug-23   | 26-Oct-23   |                     | \$0.00              | \$0.00                                  | \$0.00                                  | 26+Oct-23, Bid Phase (Future)                |
|                          | Pre-Planning & Acquisition Planning                   | 14                   | 01-Aug-23*  | 14-Aug-23   | 0%                  | \$0.00              | \$0.00                                  | -                                       | Pre-Planning & Acquisition Planning          |
|                          | Bid Period, Soliciation, Opening & Selection          | 56                   | 15-Aug-23   | 09-Oct-23   | 0%                  | \$0.00              | \$0.00                                  |                                         | Bid Period, Soliciation, Opening & Selection |
| Award                    |                                                       | 17                   | 10-Oct-23   | 26-Oct-23   |                     | \$0.00              | \$0.00                                  |                                         | <b>▼</b> 26-Oct-23, Award                    |
| F06-BP-03-PR, CO         | Pre-Award, PR/CM/CA TO(s) & Board Package             | 0                    | 10-Oct-23*  | 10-Oct-23   | 0%                  | \$0.00              | \$0.00                                  | \$0.00                                  | Pre-Award, PR/CM/CATO(s) & Board Pac         |
| F06-BP-04-PR, CO         | Post-Award                                            | 17                   | 10-Oct-23   | 26-Oct-23   | 0%                  | \$0.00              | \$0.00                                  | \$0.00                                  | Post-Award                                   |
| Construction / Implemer  | ntation Phase                                         | 360                  | 27-Oct-23   | 20-Oct-24   |                     | \$748,613.19        | \$0.00                                  | \$748,613.19                            | 20-Oct-24, Construction:/ Impl               |
| <u> </u>                 |                                                       | 240                  | 27-Oct-23   | 22-Jun-24   |                     | \$617,000.00        | \$0.00                                  |                                         | 22-Jun-24, Construction Contract             |
| Construction Contract    |                                                       |                      |             |             | 201                 |                     | \$0.00                                  |                                         |                                              |
|                          | NTP                                                   | 0                    | 27-Oct-23   | 1           | 0%                  | \$0.00              | 20.00                                   | . 20.001                                | : : : : : : : : : : : : : : : : : : :        |