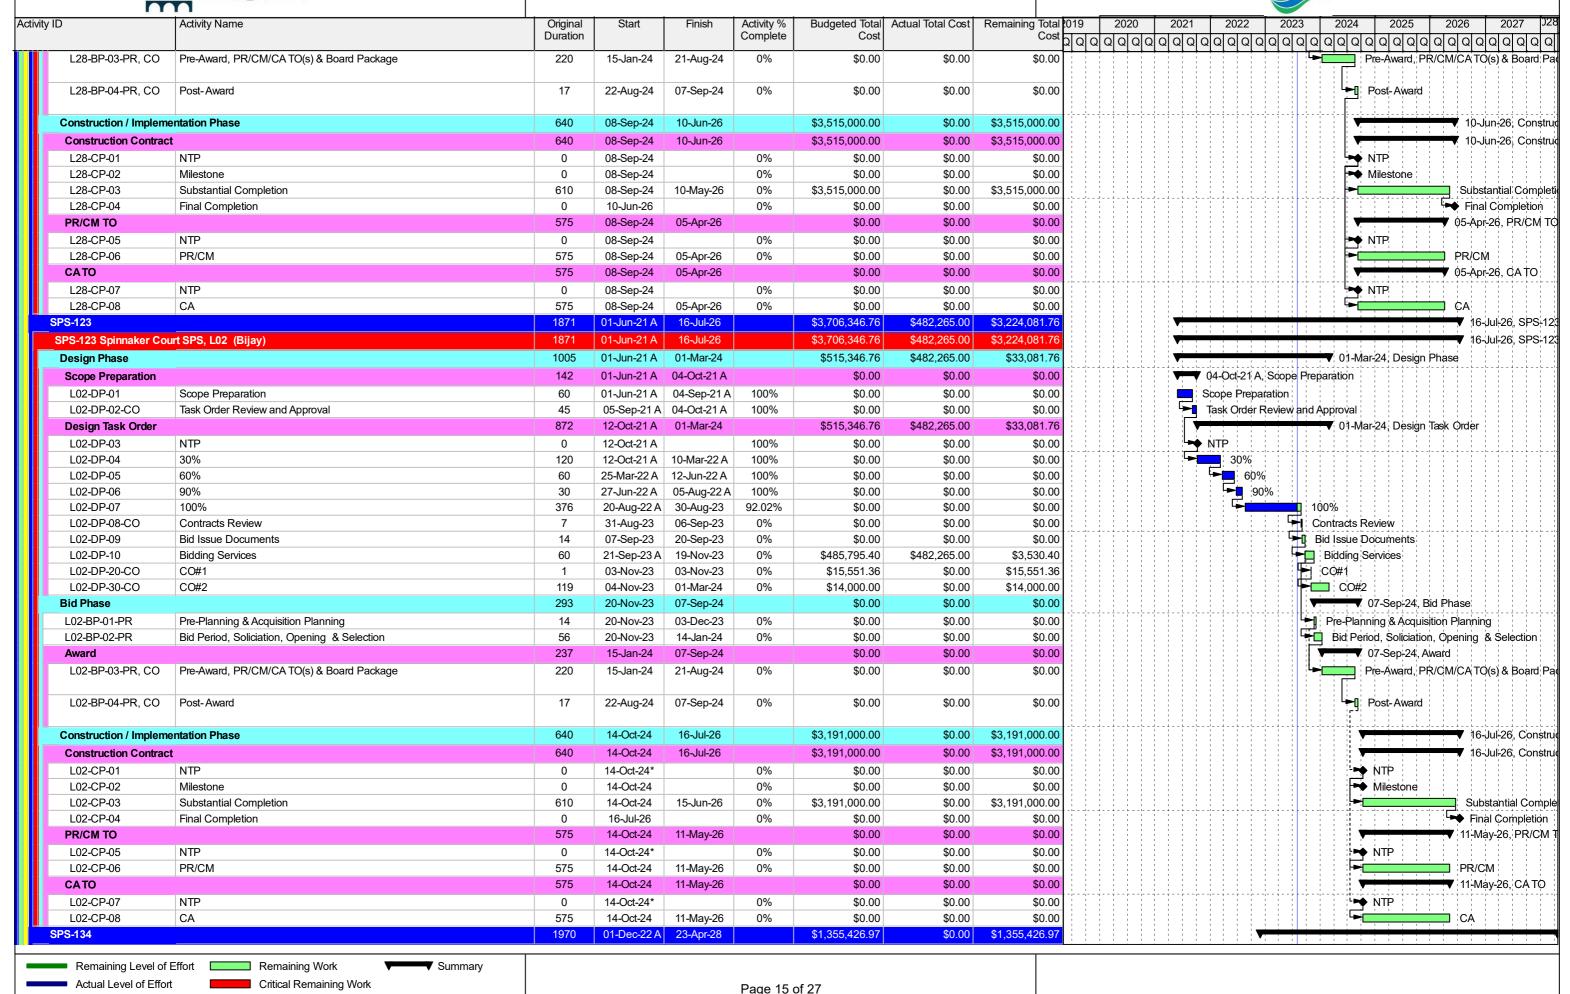

| y ID                     | Activity Name                                         | Original<br>Duration | Start       | Finish      | Activity % Complete |                     | Actual Total Cost                       |                                         |                                              |
|--------------------------|-------------------------------------------------------|----------------------|-------------|-------------|---------------------|---------------------|-----------------------------------------|-----------------------------------------|----------------------------------------------|
| VOCA Master Cale         | adula. Cantamban Undata                               | 2960                 | 16-Mar-20 A | 23-Apr-28   |                     |                     | \$62.297.188.69                         | \$360 953 326 52                        |                                              |
|                          | edule - September Update                              |                      |             |             |                     | 1 - 1/ - 1/ - 1 - 1 | , , , , , , , , , , , , , , , , , , , , | , , , , , , , , , , , , , , , , , , , , |                                              |
| apital Improvemen        |                                                       | 2960                 | 16-Mar-20 A |             |                     |                     | \$62,297,188.69                         |                                         |                                              |
| Vater Supply Projects (V | NSUP)                                                 | 1249                 | 27-Jul-21 A | •           |                     | \$1,768,232.19      | \$91,375.00                             |                                         | ▼ 02-May-26,                                 |
| WSUP-116                 |                                                       | 1249                 | 27-Jul-21 A | 02-May-26   |                     | \$1,019,619.00      | \$91,375.00                             | \$928,244.00                            | 02-May-26,                                   |
| WSUP-116 Unity Reed E    | Booster Pumping Station and Discharge Main, F14 (Jay) | 1249                 | 27-Jul-21 A | 02-May-26   |                     | \$1,019,619.00      | \$91,375.00                             | \$928,244.00                            | ▼ 02-May-26,                                 |
| Design Phase (KH)        |                                                       | 577                  | 27-Jul-21 A | 15-Jan-24   |                     | \$1,019,619.00      | \$91,375.00                             | \$928,244.00                            | ▼ 15-Jan-24, Design Phase (KH)               |
| Scope Preparation        |                                                       | 60                   | 27-Jul-21 A | 12-Nov-21 A |                     | \$0.00              | \$0.00                                  | \$0.00                                  | ▼ 12-Nov-21 A, Scope Preparation             |
|                          | Scope Preparation                                     | 60                   | 27-Jul-21 A | 27-Sep-21 A | A 100%              | \$0.00              | \$0.00                                  | \$0.00                                  | Scope Preparation                            |
|                          | Task Order Review and Approval                        | 45                   |             | 12-Nov-21 A |                     | \$0.00              | \$0.00                                  |                                         | Task Order Review and Approval               |
| Design Task Order        |                                                       | 577                  | 22-Nov-21 A |             |                     | \$1,019,619.00      | \$91,375.00                             |                                         | ▼ 15-Jan-24, Design Task Order               |
|                          | NTP                                                   | 0                    | 22-Nov-21 A |             | 100%                | \$0.00              | \$0.00                                  | \$0.00                                  |                                              |
|                          | 30%                                                   | 100                  |             | 18-Apr-22 A |                     | \$0.00              | \$0.00                                  | ·                                       | 30%                                          |
|                          | 60%                                                   | 60                   | 06-May-22 A | · ·         |                     | \$0.00              | \$0.00                                  |                                         | 60%                                          |
|                          | 90%                                                   | 30                   | 16-Jan-23 A |             |                     | \$0.00              | \$0.00                                  |                                         | 90%                                          |
|                          | CO#1 (Issued Feb. 16, 2023)                           | 334                  | 16-Feb-23 A | 15-Jan-24   | 49.7%               | \$91,375.00         | \$91,375.00                             |                                         | CO#1 (Issued Feb. 16, 2023)                  |
|                          | 100%                                                  | 35                   | 01-Mar-23 A | 30-Sep-23   | 0%                  | \$928,244.00        | \$0.00                                  |                                         | 100%                                         |
| F14-DP-08-CO             | Contracts Review                                      | 12                   | 01-Oct-23   | 12-Oct-23   | 0%                  | \$0.00              | \$0.00                                  | \$0.00                                  | Contracts Review                             |
| F14-DP-09                | Bid Issue Documents                                   | 15                   | 13-Oct-23   | 27-Oct-23   | 0%                  | \$0.00              | \$0.00                                  | \$0.00                                  | Bid Issue Documents                          |
| F14-DP-10                | Bidding Services                                      | 35                   | 28-Oct-23   | 01-Dec-23   | 0%                  | \$0.00              | \$0.00                                  | \$0.00                                  | - Bidding Services                           |
| F14-DP-12                | Completion                                            | 0                    |             | 15-Jan-24   | 0%                  | \$0.00              | \$0.00                                  | \$0.00                                  | Completion                                   |
| Bid Phase                |                                                       | 293                  | 16-Jan-24   | 03-Nov-24   |                     | \$0.00              | \$0.00                                  | \$0.00                                  | ▼ 03-Nov-24, Bid Phase                       |
| F14-BP-01-PR             | Pre-Planning & Acquisition Planning                   | 14                   | 16-Jan-24   | 29-Jan-24   | 0%                  | \$0.00              | \$0.00                                  | \$0.00                                  | Pre-Planning & Acquisition Planning          |
| F14-BP-02-PR             | Bid Period, Soliciation, Opening & Selection          | 56                   | 16-Jan-24   | 11-Mar-24   | 0%                  | \$0.00              | \$0.00                                  | \$0.00                                  | Bid Period, Soliciation, Opening & Se        |
| Award                    |                                                       | 237                  | 12-Mar-24   | 03-Nov-24   |                     | \$0.00              | \$0.00                                  | \$0.00                                  | ▼ 03-Nov-24, Award                           |
| F14-BP-03-PR, CO         | Pre-Award, PR/CM/CA TO(s) & Board Package             | 220                  | 12-Mar-24   | 17-Oct-24   | 0%                  | \$0.00              | \$0.00                                  | \$0.00                                  | Pre-Award, PR/CM/CATO(s) &                   |
| F14-BP-04-PR, CO         | Post-Award                                            | 17                   | 18-Oct-24   | 03-Nov-24   | 0%                  | \$0.00              | \$0.00                                  | \$0.00                                  | Post-Award                                   |
| Construction / Implemen  | ntation Phase                                         | 605                  | 05-Sep-24   | 02-May-26   |                     | \$0.00              | \$0.00                                  | \$0.00                                  | <b>▼</b> 02-May-26,                          |
| Construction Contract    |                                                       | 545                  | 04-Nov-24   | 02-May-26   |                     | \$0.00              | \$0.00                                  | \$0.00                                  | .V                                           |
| F14-CP-01                | NTP                                                   | 0                    | 04-Nov-24   |             | 0%                  | \$0.00              | \$0.00                                  | \$0.00                                  | ii       |
| F14-CP-02                | Milestone                                             | 0                    | 04-Nov-24   |             | 0%                  | \$0.00              | \$0.00                                  | \$0.00                                  |                                              |
| F14-CP-03                | Substantial Completion                                | 515                  | 04-Nov-24   | 02-Apr-26   | 0%                  | \$0.00              | \$0.00                                  |                                         | Substantial C                                |
| F14-CP-04                | Final Completion                                      | 0                    |             | 02-May-26   | 0%                  | \$0.00              | \$0.00                                  | \$0.00                                  | Final Comp                                   |
| PR/CM TO                 |                                                       | 575                  | 05-Sep-24   | 02-Apr-26   |                     | \$0.00              | \$0.00                                  | \$0.00                                  | 02-Apr-26, P                                 |
| F14-CP-05                | NTP                                                   | 0                    | 05-Sep-24   |             | 0%                  | \$0.00              | \$0.00                                  | \$0.00                                  | <b>→</b> NTP                                 |
| F14-CP-06                | PR/CM                                                 | 575                  | 05-Sep-24   | 02-Apr-26   | 0%                  | \$0.00              | \$0.00                                  | \$0.00                                  | PR/CM                                        |
| CATO                     |                                                       | 575                  | 05-Sep-24   | 02-Apr-26   |                     | \$0.00              | \$0.00                                  | \$0.00                                  | <b>V</b> 02-Apr-26, C                        |
| F14-CP-07                | NTP                                                   | 0                    | 05-Sep-24   |             | 0%                  | \$0.00              | \$0.00                                  | \$0.00                                  | Lamber NTP:                                  |
| F14-CP-08                | CA                                                    | 575                  | 05-Sep-24   | 02-Apr-26   | 0%                  | \$0.00              | \$0.00                                  | \$0.00                                  | ÇA: : : :                                    |
| WSUP-117                 |                                                       | 447                  | 01-Aug-23   | 20-Oct-24   |                     | \$748,613.19        | \$0.00                                  | \$748,613.19                            | 20-Oct-24, WSUP-117                          |
| WSUP-117 Eastern Area    | PRVs, F06 (Bijay)                                     | 447                  | 01-Aug-23   | 20-Oct-24   |                     | \$748,613.19        | \$0.00                                  | \$748,613.19                            | ▼ 20-Oct-24, WSUP-117 Eastert                |
| Bid Phase (Future)       |                                                       | 87                   | 01-Aug-23   | 26-Oct-23   |                     | \$0.00              | \$0.00                                  | \$0.00                                  | 26+Oct-23, Bid Phase (Future)                |
|                          | Pre-Planning & Acquisition Planning                   | 14                   | 01-Aug-23*  | 14-Aug-23   | 0%                  | \$0.00              | \$0.00                                  | -                                       | Pre-Planning & Acquisition Planning          |
|                          | Bid Period, Soliciation, Opening & Selection          | 56                   | 15-Aug-23   | 09-Oct-23   | 0%                  | \$0.00              | \$0.00                                  |                                         | Bid Period, Soliciation, Opening & Selection |
| Award                    |                                                       | 17                   | 10-Oct-23   | 26-Oct-23   |                     | \$0.00              | \$0.00                                  |                                         | <b>▼</b> 26-Oct-23, Award                    |
| F06-BP-03-PR, CO         | Pre-Award, PR/CM/CA TO(s) & Board Package             | 0                    | 10-Oct-23*  | 10-Oct-23   | 0%                  | \$0.00              | \$0.00                                  | \$0.00                                  | Pre-Award, PR/CM/CATO(s) & Board Pac         |
| F06-BP-04-PR, CO         | Post-Award                                            | 17                   | 10-Oct-23   | 26-Oct-23   | 0%                  | \$0.00              | \$0.00                                  | \$0.00                                  | Post-Award                                   |
| Construction / Implemer  | ntation Phase                                         | 360                  | 27-Oct-23   | 20-Oct-24   |                     | \$748,613.19        | \$0.00                                  | \$748,613.19                            | 20-Oct-24, Construction:/ Impl               |
| <u> </u>                 |                                                       | 240                  | 27-Oct-23   | 22-Jun-24   |                     | \$617,000.00        | \$0.00                                  |                                         | 22-Jun-24, Construction Contract             |
| Construction Contract    |                                                       |                      |             |             | 201                 |                     | \$0.00                                  |                                         |                                              |
|                          | NTP                                                   | 0                    | 27-Oct-23   | 1           | 0%                  | \$0.00              | 20.00                                   | . 20.001                                | : : : : : : : : : : : : : : : : : : :        |