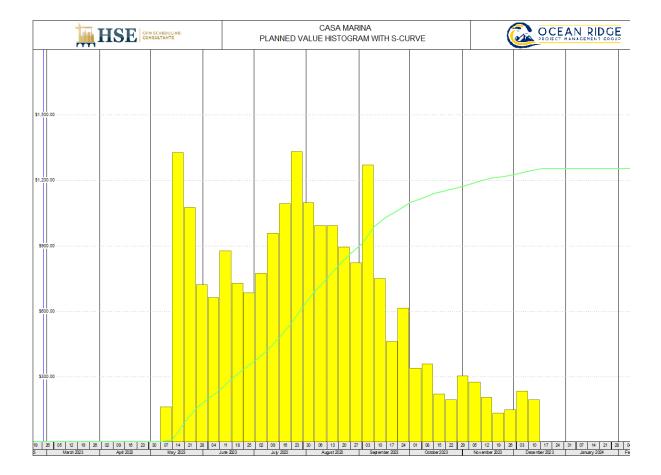

| ivity ID                                                                                                                                                                                                                                                                                                                                                                                                                                                                                                                                                                                                                                                                                                                                                                                                                                                                                                                                                                                                                                                                                                                                                                                                                                                                                                                                                                                                                                                                                                                                                                                                                                                                                                                                                                                                                                                                                                                                                                                                                                                                                                                       | Activity Name                                                                                | Original Duration | Start                  | Finish                 | Subcontrac | Mar              | Apr       | May      |             | 2023    | ul A     | Aug        | Sep       | Oct                    | Nov                 | Dec        | Jan                     | Feb             | 2024<br>Mar | Apr                   |
|--------------------------------------------------------------------------------------------------------------------------------------------------------------------------------------------------------------------------------------------------------------------------------------------------------------------------------------------------------------------------------------------------------------------------------------------------------------------------------------------------------------------------------------------------------------------------------------------------------------------------------------------------------------------------------------------------------------------------------------------------------------------------------------------------------------------------------------------------------------------------------------------------------------------------------------------------------------------------------------------------------------------------------------------------------------------------------------------------------------------------------------------------------------------------------------------------------------------------------------------------------------------------------------------------------------------------------------------------------------------------------------------------------------------------------------------------------------------------------------------------------------------------------------------------------------------------------------------------------------------------------------------------------------------------------------------------------------------------------------------------------------------------------------------------------------------------------------------------------------------------------------------------------------------------------------------------------------------------------------------------------------------------------------------------------------------------------------------------------------------------------|----------------------------------------------------------------------------------------------|-------------------|------------------------|------------------------|------------|------------------|-----------|----------|-------------|---------|----------|------------|-----------|------------------------|---------------------|------------|-------------------------|-----------------|-------------|-----------------------|
|                                                                                                                                                                                                                                                                                                                                                                                                                                                                                                                                                                                                                                                                                                                                                                                                                                                                                                                                                                                                                                                                                                                                                                                                                                                                                                                                                                                                                                                                                                                                                                                                                                                                                                                                                                                                                                                                                                                                                                                                                                                                                                                                | RINA BASELINE                                                                                | 292               | 27-Feb-23              | 15-Dec-23              |            | Mar              | Mhi       | may      | Jun         | -       | u /      | kug        | Sep       | UCI                    | NUV                 |            | -Dec-23, 0              |                 |             |                       |
|                                                                                                                                                                                                                                                                                                                                                                                                                                                                                                                                                                                                                                                                                                                                                                                                                                                                                                                                                                                                                                                                                                                                                                                                                                                                                                                                                                                                                                                                                                                                                                                                                                                                                                                                                                                                                                                                                                                                                                                                                                                                                                                                | & Milestones                                                                                 | 292               | 27-Feb-23              | 15-Dec-23              |            | -                |           | _        | _           | _       | _        |            |           |                        |                     | 15         | Dec-23, H               | eydates         | & Milestor  | nes                   |
| A1090                                                                                                                                                                                                                                                                                                                                                                                                                                                                                                                                                                                                                                                                                                                                                                                                                                                                                                                                                                                                                                                                                                                                                                                                                                                                                                                                                                                                                                                                                                                                                                                                                                                                                                                                                                                                                                                                                                                                                                                                                                                                                                                          | Project Award                                                                                | 0                 | 27-Feb-23              |                        |            | Project          | Award, 21 | T-Feb.   | 73          |         |          |            |           |                        |                     |            |                         |                 |             |                       |
|                                                                                                                                                                                                                                                                                                                                                                                                                                                                                                                                                                                                                                                                                                                                                                                                                                                                                                                                                                                                                                                                                                                                                                                                                                                                                                                                                                                                                                                                                                                                                                                                                                                                                                                                                                                                                                                                                                                                                                                                                                                                                                                                |                                                                                              |                   |                        |                        |            | in oject         | Nirulu, 2 | 1        | 1           |         |          |            |           |                        |                     |            |                         |                 |             |                       |
| A1470                                                                                                                                                                                                                                                                                                                                                                                                                                                                                                                                                                                                                                                                                                                                                                                                                                                                                                                                                                                                                                                                                                                                                                                                                                                                                                                                                                                                                                                                                                                                                                                                                                                                                                                                                                                                                                                                                                                                                                                                                                                                                                                          | Exterior Work Construction Start Date                                                        | 0                 | 15-May-23              |                        | Melrose    |                  |           | 8) - CON | Exterior W  |         |          | e ne e e e |           |                        |                     |            |                         |                 |             |                       |
| 📟 A2050                                                                                                                                                                                                                                                                                                                                                                                                                                                                                                                                                                                                                                                                                                                                                                                                                                                                                                                                                                                                                                                                                                                                                                                                                                                                                                                                                                                                                                                                                                                                                                                                                                                                                                                                                                                                                                                                                                                                                                                                                                                                                                                        | Suites Wing (Guestrooms) Construction Start Date                                             | 0                 | 15-May-23              | 1947/08 - 1555(1)      | Digney     |                  |           | •        | Suites Wir  | ng (Gue | stroams) | ) Cons     | ruction S | tart Date,             | 15-May-2            |            | <u>.</u>                | ļ               |             | . <u>1</u>            |
| 🚍 A1520                                                                                                                                                                                                                                                                                                                                                                                                                                                                                                                                                                                                                                                                                                                                                                                                                                                                                                                                                                                                                                                                                                                                                                                                                                                                                                                                                                                                                                                                                                                                                                                                                                                                                                                                                                                                                                                                                                                                                                                                                                                                                                                        | Substantial Completion                                                                       | 0                 |                        | 15-Dec-23              |            |                  |           |          |             |         |          |            |           |                        |                     |            | bstantial (             |                 |             |                       |
| 🚍 A2190                                                                                                                                                                                                                                                                                                                                                                                                                                                                                                                                                                                                                                                                                                                                                                                                                                                                                                                                                                                                                                                                                                                                                                                                                                                                                                                                                                                                                                                                                                                                                                                                                                                                                                                                                                                                                                                                                                                                                                                                                                                                                                                        | Exterior Work Construction Completion Date                                                   | 0                 |                        | 15-Dec-23              | Melrose    |                  |           |          |             |         |          |            |           |                        |                     |            | terior Wor              | 1000            |             | 1                     |
| A3240                                                                                                                                                                                                                                                                                                                                                                                                                                                                                                                                                                                                                                                                                                                                                                                                                                                                                                                                                                                                                                                                                                                                                                                                                                                                                                                                                                                                                                                                                                                                                                                                                                                                                                                                                                                                                                                                                                                                                                                                                                                                                                                          | Exterior West Wing Street Side Completion Date                                               | 0                 |                        | 15-Dec-23              | Melrose    |                  |           | i        |             |         |          |            |           |                        |                     |            | terior Wes              |                 |             | Completio             |
| Construc                                                                                                                                                                                                                                                                                                                                                                                                                                                                                                                                                                                                                                                                                                                                                                                                                                                                                                                                                                                                                                                                                                                                                                                                                                                                                                                                                                                                                                                                                                                                                                                                                                                                                                                                                                                                                                                                                                                                                                                                                                                                                                                       |                                                                                              | 215               | 15-May-23              | 15-Dec-23              |            |                  |           |          |             |         |          |            |           |                        |                     |            | Dec-23, (               |                 |             |                       |
| 💾 Exterior Wo                                                                                                                                                                                                                                                                                                                                                                                                                                                                                                                                                                                                                                                                                                                                                                                                                                                                                                                                                                                                                                                                                                                                                                                                                                                                                                                                                                                                                                                                                                                                                                                                                                                                                                                                                                                                                                                                                                                                                                                                                                                                                                                  |                                                                                              | 215               | 15-May-23              | 15-Dec-23              |            |                  |           |          |             |         |          |            |           |                        |                     | 15         | Dec-23, E               | Exterior W      | ork         |                       |
| Hobilization                                                                                                                                                                                                                                                                                                                                                                                                                                                                                                                                                                                                                                                                                                                                                                                                                                                                                                                                                                                                                                                                                                                                                                                                                                                                                                                                                                                                                                                                                                                                                                                                                                                                                                                                                                                                                                                                                                                                                                                                                                                                                                                   |                                                                                              | 1                 | 15-May-23              | 15-May-23              |            |                  |           | 2        | 15-May-2    |         | ization  |            |           |                        |                     |            |                         |                 |             |                       |
| A1880                                                                                                                                                                                                                                                                                                                                                                                                                                                                                                                                                                                                                                                                                                                                                                                                                                                                                                                                                                                                                                                                                                                                                                                                                                                                                                                                                                                                                                                                                                                                                                                                                                                                                                                                                                                                                                                                                                                                                                                                                                                                                                                          | Mobilization                                                                                 | 1                 | 15-May-23              | 15-May-23              | Melrose    |                  |           | 1        | Mobilizatio | n       |          |            |           |                        |                     |            |                         |                 |             |                       |
| The Suites Wing                                                                                                                                                                                                                                                                                                                                                                                                                                                                                                                                                                                                                                                                                                                                                                                                                                                                                                                                                                                                                                                                                                                                                                                                                                                                                                                                                                                                                                                                                                                                                                                                                                                                                                                                                                                                                                                                                                                                                                                                                                                                                                                |                                                                                              | 215               | 15-May-23              | 15-Dec-23              | 4          |                  |           | -        | 1           |         | 1        |            |           |                        |                     | 7 15       | Dec-23, 9               | Buites Wir      | g           |                       |
| dia Contraction Contractica Co |                                                                                              | 117               | 15-May-23              | 08-Sep-23              |            |                  |           |          |             | - 2     |          |            |           | ep-23, Oc<br>Restorati |                     |            |                         |                 |             |                       |
| 🚍 A1890                                                                                                                                                                                                                                                                                                                                                                                                                                                                                                                                                                                                                                                                                                                                                                                                                                                                                                                                                                                                                                                                                                                                                                                                                                                                                                                                                                                                                                                                                                                                                                                                                                                                                                                                                                                                                                                                                                                                                                                                                                                                                                                        | Facade Restoration                                                                           | 109               | 15-May-23              | 31-Aug-23              | Melrose    |                  |           | j        | <u>j</u>    |         |          |            |           | de Paintin             |                     |            | <u></u>                 | ļ               |             |                       |
| 🚍 A1900                                                                                                                                                                                                                                                                                                                                                                                                                                                                                                                                                                                                                                                                                                                                                                                                                                                                                                                                                                                                                                                                                                                                                                                                                                                                                                                                                                                                                                                                                                                                                                                                                                                                                                                                                                                                                                                                                                                                                                                                                                                                                                                        | Façade Painting                                                                              | 103               | 29-May-23              | 08-Sep-23              | Melrose    |                  |           | 1        |             |         |          |            |           |                        | See . and the       |            |                         |                 |             |                       |
| 🚍 A1910                                                                                                                                                                                                                                                                                                                                                                                                                                                                                                                                                                                                                                                                                                                                                                                                                                                                                                                                                                                                                                                                                                                                                                                                                                                                                                                                                                                                                                                                                                                                                                                                                                                                                                                                                                                                                                                                                                                                                                                                                                                                                                                        | Sealants & Expansion Joints                                                                  | 89                | 05-Jun-23              | 01-Sep-23              | Melrose    |                  |           | 1        |             | 3.0     | 3        |            |           |                        | ision Join          |            |                         | 1               |             | 1                     |
| A1920                                                                                                                                                                                                                                                                                                                                                                                                                                                                                                                                                                                                                                                                                                                                                                                                                                                                                                                                                                                                                                                                                                                                                                                                                                                                                                                                                                                                                                                                                                                                                                                                                                                                                                                                                                                                                                                                                                                                                                                                                                                                                                                          | Guestroom Balconies Tile and Waterproofing                                                   | 54                | 10-Jul-23              | 01-Sep-23              | Melrose    |                  |           |          |             | -       | -        |            | Guestr    | om Balco               | nies Tile a         |            |                         |                 |             |                       |
| Street Side                                                                                                                                                                                                                                                                                                                                                                                                                                                                                                                                                                                                                                                                                                                                                                                                                                                                                                                                                                                                                                                                                                                                                                                                                                                                                                                                                                                                                                                                                                                                                                                                                                                                                                                                                                                                                                                                                                                                                                                                                                                                                                                    | Sealants & Expansion Joints                                                                  | 92<br>92          | 15-Sep-23<br>15-Sep-23 | 15-Dec-23<br>15-Dec-23 | Melrose    |                  |           | 1        |             |         |          |            |           |                        |                     | C 37 38    | Dec-23, S<br>alants & E | 100 C 120       |             |                       |
| A1990                                                                                                                                                                                                                                                                                                                                                                                                                                                                                                                                                                                                                                                                                                                                                                                                                                                                                                                                                                                                                                                                                                                                                                                                                                                                                                                                                                                                                                                                                                                                                                                                                                                                                                                                                                                                                                                                                                                                                                                                                                                                                                                          | Guestroom Balconies Tile and Waterproofing                                                   | 92                | 15-Sep-23              | 15-Dec-23              | Meirose    |                  |           | ļ        |             |         |          |            |           |                        |                     |            | iestroom E              |                 |             | Watarprov             |
| The second s                                                                                                                                                                                                                                                                                                                                                                                                                                                                                                                                                                                                                                                                                                                                                                                                                                                                                                                                                                                                                                                                                                                                                                                                                                                                                                                                                                                                                                                                                                                                                                                                                                                                                                                                                                                                                                                                                                                                                                                                                 | Guestroom Balconies Tile and Waterproofing<br>Guestroom & Corridor Glass Railing             | 92                |                        |                        | Meirose    |                  |           | 1        | i.          |         | 1        |            |           |                        |                     |            | estroom a               | :               |             |                       |
| A2000                                                                                                                                                                                                                                                                                                                                                                                                                                                                                                                                                                                                                                                                                                                                                                                                                                                                                                                                                                                                                                                                                                                                                                                                                                                                                                                                                                                                                                                                                                                                                                                                                                                                                                                                                                                                                                                                                                                                                                                                                                                                                                                          | Guestroom & Corridor Glass Railing                                                           | 92                | 15-Sep-23<br>15-May-23 | 15-Dec-23              | Meirose    |                  |           | i _      |             |         | 1        |            |           |                        |                     |            | Dec-23.                 |                 |             | ling                  |
| Structural<br>A2780                                                                                                                                                                                                                                                                                                                                                                                                                                                                                                                                                                                                                                                                                                                                                                                                                                                                                                                                                                                                                                                                                                                                                                                                                                                                                                                                                                                                                                                                                                                                                                                                                                                                                                                                                                                                                                                                                                                                                                                                                                                                                                            | Repair Deteriorated Vertical Concrete                                                        | 215               | 15-May-23<br>15-May-23 | 15-Dec-23<br>15-Dec-23 | Melrose    |                  |           |          | 1           |         | 1        | 3          |           |                        |                     |            | pair Deter              |                 |             | dorete                |
| A2790                                                                                                                                                                                                                                                                                                                                                                                                                                                                                                                                                                                                                                                                                                                                                                                                                                                                                                                                                                                                                                                                                                                                                                                                                                                                                                                                                                                                                                                                                                                                                                                                                                                                                                                                                                                                                                                                                                                                                                                                                                                                                                                          | Repair Deteriorated Horizontal Concrete (Partial Depth)                                      | 215               | 15-May-23              | 15-Dec-23              | Melrose    |                  |           |          | 12          | - 8     |          |            |           |                        | 8                   |            | pair Deter              |                 |             | 1                     |
| A2790                                                                                                                                                                                                                                                                                                                                                                                                                                                                                                                                                                                                                                                                                                                                                                                                                                                                                                                                                                                                                                                                                                                                                                                                                                                                                                                                                                                                                                                                                                                                                                                                                                                                                                                                                                                                                                                                                                                                                                                                                                                                                                                          | Repair Deteriorated norizontal concrete at underside of concrete slabs                       | 124               | 15-May-23              | 15-Sep-23              | Melrose    | - <mark>-</mark> |           |          |             |         |          |            | De        | nair Deter             | iorated ou          |            | oncrete a               |                 |             |                       |
| A2810                                                                                                                                                                                                                                                                                                                                                                                                                                                                                                                                                                                                                                                                                                                                                                                                                                                                                                                                                                                                                                                                                                                                                                                                                                                                                                                                                                                                                                                                                                                                                                                                                                                                                                                                                                                                                                                                                                                                                                                                                                                                                                                          | Repair Deteriorated overhead concrete slab edges                                             | 124               | 15-May-23              | 15-Sep-23              | Meirose    |                  |           |          |             | 3       |          | 2          |           |                        | 2                   |            | ab edges                |                 | C OT COILC  | i cic sido            |
| A2820                                                                                                                                                                                                                                                                                                                                                                                                                                                                                                                                                                                                                                                                                                                                                                                                                                                                                                                                                                                                                                                                                                                                                                                                                                                                                                                                                                                                                                                                                                                                                                                                                                                                                                                                                                                                                                                                                                                                                                                                                                                                                                                          | Install supplemental reinforcement at concrete repair areas                                  | 124               | 15-May-23              | 15-Sep-23              | Meirose    |                  |           | 1        | 10          | Č.      |          | 1          | 100 2000  |                        | opposite the states |            | ent at con              |                 | ir araap    |                       |
| A2830                                                                                                                                                                                                                                                                                                                                                                                                                                                                                                                                                                                                                                                                                                                                                                                                                                                                                                                                                                                                                                                                                                                                                                                                                                                                                                                                                                                                                                                                                                                                                                                                                                                                                                                                                                                                                                                                                                                                                                                                                                                                                                                          | Rout and Seal Concrete Cracks                                                                | 215               | 15-May-23              | 15-Dec-23              | Melrose    |                  |           | 1        | 1           | 1       |          | 3          | 113       | tun supple             | incittai re         |            | ut and Se               | ·               |             | S 84.                 |
| A2840                                                                                                                                                                                                                                                                                                                                                                                                                                                                                                                                                                                                                                                                                                                                                                                                                                                                                                                                                                                                                                                                                                                                                                                                                                                                                                                                                                                                                                                                                                                                                                                                                                                                                                                                                                                                                                                                                                                                                                                                                                                                                                                          | Repair deteriorated pockets at base of railing posts                                         | 215               | 15-May-23              | 15-Dec-23              | Meirose    |                  |           | 8 🗌      | 10          | 3       | 3        | 9          |           |                        |                     |            | pair deter              |                 |             | 19 N                  |
| A2850                                                                                                                                                                                                                                                                                                                                                                                                                                                                                                                                                                                                                                                                                                                                                                                                                                                                                                                                                                                                                                                                                                                                                                                                                                                                                                                                                                                                                                                                                                                                                                                                                                                                                                                                                                                                                                                                                                                                                                                                                                                                                                                          | Repair Rust spots at concrete surfaces (assume 6x6 area)                                     | 215               | 15-May-23              | 15-Dec-23              | Melrose    |                  |           |          |             |         | j        |            |           |                        |                     |            | pair Rust               |                 |             | 201 - C C C C C C C C |
| A2850                                                                                                                                                                                                                                                                                                                                                                                                                                                                                                                                                                                                                                                                                                                                                                                                                                                                                                                                                                                                                                                                                                                                                                                                                                                                                                                                                                                                                                                                                                                                                                                                                                                                                                                                                                                                                                                                                                                                                                                                                                                                                                                          | Provide engineer access on access equipment for inspections                                  | 215               | 15-May-23              | 15-Dec-23              | Melrose    |                  |           | 1 2      |             | 1       |          |            |           |                        |                     |            | vide engi               | 1               |             | AR                    |
| A2800                                                                                                                                                                                                                                                                                                                                                                                                                                                                                                                                                                                                                                                                                                                                                                                                                                                                                                                                                                                                                                                                                                                                                                                                                                                                                                                                                                                                                                                                                                                                                                                                                                                                                                                                                                                                                                                                                                                                                                                                                                                                                                                          |                                                                                              | 124               |                        |                        | Melrose    |                  |           |          |             | - 2     | - 2      |            | De        | ide ener               | . in in atla        |            | rete crack              |                 | ss on ac    | çess equ              |
| A2870                                                                                                                                                                                                                                                                                                                                                                                                                                                                                                                                                                                                                                                                                                                                                                                                                                                                                                                                                                                                                                                                                                                                                                                                                                                                                                                                                                                                                                                                                                                                                                                                                                                                                                                                                                                                                                                                                                                                                                                                                                                                                                                          | Provide epoxy injection at concrete cracks<br>Provide Shoring as required at select location | 124               | 15-May-23<br>15-May-23 | 15-Sep-23<br>15-Sep-23 | Melrose    |                  |           | 1 2      | 1           | 1       | - 3      | 3          |           |                        |                     |            | select loca             |                 |             |                       |
|                                                                                                                                                                                                                                                                                                                                                                                                                                                                                                                                                                                                                                                                                                                                                                                                                                                                                                                                                                                                                                                                                                                                                                                                                                                                                                                                                                                                                                                                                                                                                                                                                                                                                                                                                                                                                                                                                                                                                                                                                                                                                                                                |                                                                                              | 215               | 15-May-23              | 15-Dec-23              | merose     |                  |           | 1 _      | 10          | -2      | - 34     | - 3        | - FIG     | VIGE SHO               | ing as rec          | 0          | -Dec-23, 1              |                 |             |                       |
| Main Buildin                                                                                                                                                                                                                                                                                                                                                                                                                                                                                                                                                                                                                                                                                                                                                                                                                                                                                                                                                                                                                                                                                                                                                                                                                                                                                                                                                                                                                                                                                                                                                                                                                                                                                                                                                                                                                                                                                                                                                                                                                                                                                                                   | ng                                                                                           | 124               | 15-May-23              | 15-Dec-23<br>15-Sep-23 |            |                  |           |          |             |         |          |            | 15        | San 23 (               | Ocean Sid           |            | -Dec-23, 1              |                 | ily         |                       |
| A2060                                                                                                                                                                                                                                                                                                                                                                                                                                                                                                                                                                                                                                                                                                                                                                                                                                                                                                                                                                                                                                                                                                                                                                                                                                                                                                                                                                                                                                                                                                                                                                                                                                                                                                                                                                                                                                                                                                                                                                                                                                                                                                                          | Facade Painting                                                                              | 124               | 15-May-23              | 15-Sep-23              | Melrose    |                  |           |          | - 13        | <u></u> | - 2      |            |           | cade Pain              |                     |            |                         |                 |             | 1                     |
| A2230                                                                                                                                                                                                                                                                                                                                                                                                                                                                                                                                                                                                                                                                                                                                                                                                                                                                                                                                                                                                                                                                                                                                                                                                                                                                                                                                                                                                                                                                                                                                                                                                                                                                                                                                                                                                                                                                                                                                                                                                                                                                                                                          | Guestroom Windows Glazing and Paint                                                          | 117               | 15-May-23              | 08-Sep-23              | Melrose    |                  |           |          | 1           | 1       | - 3      | 3          |           | 1.000                  | dows Gla            | azino ano  | Paint                   |                 |             |                       |
| A2070                                                                                                                                                                                                                                                                                                                                                                                                                                                                                                                                                                                                                                                                                                                                                                                                                                                                                                                                                                                                                                                                                                                                                                                                                                                                                                                                                                                                                                                                                                                                                                                                                                                                                                                                                                                                                                                                                                                                                                                                                                                                                                                          | Sealants                                                                                     | 104               | 22-May-23              | 02-Sep-23              | Melrose    |                  |           | 1        | 10          | - 21    | 4        | 3:<br>     | Sealan    |                        |                     |            |                         |                 |             | 1. /                  |
| Street Side                                                                                                                                                                                                                                                                                                                                                                                                                                                                                                                                                                                                                                                                                                                                                                                                                                                                                                                                                                                                                                                                                                                                                                                                                                                                                                                                                                                                                                                                                                                                                                                                                                                                                                                                                                                                                                                                                                                                                                                                                                                                                                                    |                                                                                              | 92                | 15-Sep-23              | 15-Dec-23              |            |                  |           | 1        |             |         |          |            | _         |                        |                     | <b>1</b> 5 | Dec-23, 5               | :<br>Street Sid | e           | 1                     |
| A2250                                                                                                                                                                                                                                                                                                                                                                                                                                                                                                                                                                                                                                                                                                                                                                                                                                                                                                                                                                                                                                                                                                                                                                                                                                                                                                                                                                                                                                                                                                                                                                                                                                                                                                                                                                                                                                                                                                                                                                                                                                                                                                                          | Guestroom Windows Glazing and Paint                                                          | 92                | 15-Sep-23              | 15-Dec-23              | Melrose    | · ·              |           |          |             | ÷÷      | ····;··· |            |           |                        |                     |            | estroom V               |                 |             | nd Paint              |
| A2260                                                                                                                                                                                                                                                                                                                                                                                                                                                                                                                                                                                                                                                                                                                                                                                                                                                                                                                                                                                                                                                                                                                                                                                                                                                                                                                                                                                                                                                                                                                                                                                                                                                                                                                                                                                                                                                                                                                                                                                                                                                                                                                          | Façade Painting                                                                              | 92                | 15-Sep-23              | 15-Dec-23              | Melrose    |                  |           | 1        |             | 1       |          | 1          |           |                        | -                   | Fa         | çade Pain               | ting            |             |                       |
| A2270                                                                                                                                                                                                                                                                                                                                                                                                                                                                                                                                                                                                                                                                                                                                                                                                                                                                                                                                                                                                                                                                                                                                                                                                                                                                                                                                                                                                                                                                                                                                                                                                                                                                                                                                                                                                                                                                                                                                                                                                                                                                                                                          | Sealants                                                                                     | 92                | 15-Sep-23              | 15-Dec-23              | Melrose    |                  |           | 1        |             |         | 1        | 1          |           |                        |                     | Se         | alants                  |                 |             |                       |
| A2320                                                                                                                                                                                                                                                                                                                                                                                                                                                                                                                                                                                                                                                                                                                                                                                                                                                                                                                                                                                                                                                                                                                                                                                                                                                                                                                                                                                                                                                                                                                                                                                                                                                                                                                                                                                                                                                                                                                                                                                                                                                                                                                          | Public Window & Door Painting                                                                | 92                | 15-Sep-23              | 15-Dec-23              | Melrose    |                  |           | 1        |             |         |          |            |           |                        |                     | Pu         | blic Windo              | w & Door        | Painting    |                       |
| Structural                                                                                                                                                                                                                                                                                                                                                                                                                                                                                                                                                                                                                                                                                                                                                                                                                                                                                                                                                                                                                                                                                                                                                                                                                                                                                                                                                                                                                                                                                                                                                                                                                                                                                                                                                                                                                                                                                                                                                                                                                                                                                                                     |                                                                                              | 124               | 15-May-23              | 15-Sep-23              | KENDARDAY  |                  |           | -        |             | 1       |          | - 1        | 15        | Sep-23. 5              | structural          |            |                         | 1               |             | 1                     |
| A2540                                                                                                                                                                                                                                                                                                                                                                                                                                                                                                                                                                                                                                                                                                                                                                                                                                                                                                                                                                                                                                                                                                                                                                                                                                                                                                                                                                                                                                                                                                                                                                                                                                                                                                                                                                                                                                                                                                                                                                                                                                                                                                                          | Repair Deteriorated Vertical Concrete                                                        | 124               | 15-May-23              | 15-Sep-23              | Meirose    |                  |           | 1        |             |         |          |            |           |                        | iorated Ve          |            | ncrete                  |                 |             | 1                     |
| A2550                                                                                                                                                                                                                                                                                                                                                                                                                                                                                                                                                                                                                                                                                                                                                                                                                                                                                                                                                                                                                                                                                                                                                                                                                                                                                                                                                                                                                                                                                                                                                                                                                                                                                                                                                                                                                                                                                                                                                                                                                                                                                                                          | Repair Deteriorated Horizontal Concrete (Partial Depth)                                      | 124               | 15-May-23              | 15-Sep-23              | Melrose    |                  |           | 1        | ÷           | -       | -        |            | Re        | pair Deter             | iorated He          | rizontal   | oncrete (               | Partial De      | pth)        | 1                     |
| A2560                                                                                                                                                                                                                                                                                                                                                                                                                                                                                                                                                                                                                                                                                                                                                                                                                                                                                                                                                                                                                                                                                                                                                                                                                                                                                                                                                                                                                                                                                                                                                                                                                                                                                                                                                                                                                                                                                                                                                                                                                                                                                                                          | Repair Deteriorated overhead concrete at undersides of concrete slabs, including             |                   | 15-May-23              | 15-Sep-23              | Melrose    |                  |           | 1        | ÷           | -       |          |            | Re        | pair Deter             | iorated ov          | erhead o   | oncrete a               | undersid        | es of cor   | ncrete sla            |
| A2570                                                                                                                                                                                                                                                                                                                                                                                                                                                                                                                                                                                                                                                                                                                                                                                                                                                                                                                                                                                                                                                                                                                                                                                                                                                                                                                                                                                                                                                                                                                                                                                                                                                                                                                                                                                                                                                                                                                                                                                                                                                                                                                          | Repair Deteriorated concrete slab edges                                                      | 124               | 15-May-23              | 15-Sep-23              | Melrose    |                  |           |          | - 12        |         | - 1      | 3          | Re        | pair Deter             | iorated cd          | increte s  | ab edges                |                 |             |                       |

| Activity ID   | Activity Name                                                                     | Original Duration | Start     | Finish    | Subcontrac |          |       |     |       |             |             |            |                |                    |               |                   |            |            |
|---------------|-----------------------------------------------------------------------------------|-------------------|-----------|-----------|------------|----------|-------|-----|-------|-------------|-------------|------------|----------------|--------------------|---------------|-------------------|------------|------------|
| -             |                                                                                   |                   |           |           |            | Mar      | Apr   | May | Jun   | Jul         | Aug         |            | Oct            | Nov Dec            |               | Feb Ma            |            | r May      |
| 🚍 A2580       | Install supplemental reinforcement at concrete repair areas                       | 124               | 15-May-23 | 15-Sep-23 | Melrose    |          |       |     |       |             |             |            |                |                    |               | icrete repair are |            | . <u>.</u> |
| 🚍 A2590       | Rout and Seal Concrete Cracks                                                     | 124               | 15-May-23 | 15-Sep-23 | Melrose    |          |       |     |       |             |             | R          | out and Sea    | Concrete Cra       | cks           |                   |            |            |
| 🚍 A2600       | Repair deteriorated pockets at base of railing posts                              | 124               | 15-May-23 | 15-Sep-23 | Melrose    |          |       |     |       |             |             | R          | epair deter    | prated pockets     | at base of r  | aling posts       |            |            |
| 🚍 A2610       | Repair Rust spots at concrete surfaces (assume 6x6 area)                          | 124               | 15-May-23 | 15-Sep-23 | Melrose    |          |       |     |       | <u> </u>    | -           |            | epair Rust     | pots at concret    | te surfaces   | (assume 6x6 ar    | ea)        |            |
| 🚍 A2620       | Replace deteriorated Balusters at faux balconies                                  | 124               | 15-May-23 | 15-Sep-23 | Melrose    |          | 1     |     |       | -           | -           |            | eplace dete    | riorated Baluste   | ers at faux t | alconies          |            |            |
| 🚍 A2640       | Provide epoxy injection at concrete cracks                                        | 124               | 15-May-23 | 15-Sep-23 | Melrose    |          | 1     |     |       |             |             | P P        |                | y injection at co  |               | ks                |            |            |
| 📟 A2650       | Provide epoxy injection at elevator pit concrete wakks crack and block-in 2 openi | 124               | 15-May-23 | 15-Sep-23 | Melrose    |          |       |     |       | :           |             | P          | rovide epox    | y injection at ele | evator pit co | nicrete wakks c   | ack and bl | ock-in 2   |
| 🔚 West Wing   | 9                                                                                 | 215               | 15-May-23 | 15-Dec-23 |            |          | 1     | -   | 1     | -           | <del></del> | -          | <del>; ;</del> |                    | 15-Dec-23,    | West Wing         |            |            |
| 📲 Ocean Sid   | e                                                                                 | 117               | 15-May-23 | 08-Sep-23 |            |          | 1     | -   |       |             | ;           |            | Sep-23, Oc     | an Side            |               | 1                 |            |            |
| 🚍 A2350       | Facade Restoration                                                                | 103               | 15-May-23 | 25-Aug-23 | Meirose    |          | 1     |     |       |             |             | Facade     | Restoration    |                    | 8             |                   |            |            |
| 🚍 A2380       | Sealants & Expansion Joints                                                       | 103               | 22-May-23 | 01-Sep-23 | Melrose    |          |       |     |       |             |             |            | nts & Expan    | sion Joints        |               |                   |            |            |
| 🚍 A2360       | Guestroom Balcony Ceilings                                                        | 61                | 29-May-23 | 28-Jul-23 | Meirose    |          | 1     |     |       | ;           | Guest       | room Balco | ny Ceilings    |                    | 1             | 1                 |            | 1          |
| 🚍 A2370       | Façade Painting                                                                   | 103               | 29-May-23 | 08-Sep-23 | Melrose    |          | 1     |     |       |             | į.          | Faç        | ade Painting   |                    |               |                   |            |            |
| 📩 Street Side | e                                                                                 | 92                | 15-Sep-23 | 15-Dec-23 |            |          |       |     |       |             |             | -          | -              |                    | 15-Dec-23,    |                   |            |            |
| 📾 A2450       | Facade Restoration                                                                | 92                | 15-Sep-23 | 15-Dec-23 | Melrose    |          |       |     |       |             |             | 1          | 1 1            |                    | Facade Res    | toration          |            |            |
| 🚍 A2470       | Façade Painting                                                                   | 92                | 15-Sep-23 | 15-Dec-23 | Melrose    |          |       |     |       |             |             | 3 💻        | ip             |                    | Façade Pai    | nting             |            |            |
| 📟 A2480       | Sealants & Expansion Joints                                                       | 92                | 15-Sep-23 | 15-Dec-23 | Melrose    |          | 1     |     |       |             |             | -          |                | _                  | Sealants &    | Expansion Joint   | 5          |            |
| Structural    |                                                                                   | 215               | 15-May-23 | 15-Dec-23 |            |          | 1     | -   | -     | <del></del> |             | 1          | <del>; ;</del> | <del></del>        | 15-Dec-23,    | Structural        |            |            |
| 📟 A2660       | Repair Deteriorated Vertical Concrete                                             | 124               | 15-May-23 | 15-Sep-23 | Meirose    |          |       |     |       |             | 1           | R          | epair Deter    | orated Vertical    | Concrete      |                   |            |            |
| 🚍 A2670       | Repair Deteriorated Horizontal Concrete (Partial Depth)                           | 124               | 15-May-23 | 15-Sep-23 | Melrose    | 1        | 1     |     |       | -           | -           | R          | epair Deter    | orated Herizont    | al Concrete   | (Partial Depth)   |            |            |
| 🚍 A2680       | Repair Deteriorated overhead concrete at undersides of concrete slabs, including  | 124               | 15-May-23 | 15-Sep-23 | Melrose    |          | 1     |     |       |             |             |            |                |                    |               | t undersides of   |            |            |
| 🚍 A2690       | Repair Deteriorated concrete slab edges                                           | 124               | 15-May-23 | 15-Sep-23 | Melrose    |          |       |     |       | ;           |             | R          | epair Deter    | orated concrete    | e slab edges  | d T               | 1          | 1          |
| 🚍 A2700       | Install supplemental reinforcement at concrete repair areas                       | 124               | 15-May-23 | 15-Sep-23 | Meirose    |          | 1     |     |       | -           |             |            | stall supple   | mental reinforce   | ement at cor  | drete repair are  | as         |            |
| 🚍 A2710       | Rout and Seal Concrete Cracks                                                     | 215               | 15-May-23 | 15-Dec-23 | Melrose    |          |       | -   |       | -           | -           |            | ÷ ;            |                    | Rout and Se   | al Concrețe Cra   | cks        |            |
| 🚍 A2720       | Repair deteriorated pockets at base of railing posts                              | 124               | 15-May-23 | 15-Sep-23 | Melrose    |          | 1     | -   | -     | <u> </u>    | ÷           | R          | epair deter    | orated pockets     | at base of r  | ating posts       |            |            |
| 🚍 A2730       | Repair Rust spots at concrete surfaces (assume 6x6 area)                          | 124               | 15-May-23 | 15-Sep-23 | Melrose    |          | 1     |     |       |             | i.          |            |                |                    |               | (assume 6x6 ar    | ea)        | 1          |
| 📟 A2760       | Provide epoxy injection at concrete cracks                                        | 124               | 15-May-23 | 15-Sep-23 | Melrose    |          |       |     |       |             |             | P          | rovide epox    | y injection at co  | increte crac  | ks                |            |            |
| 🚍 A2770       | Provide Shoring as required at select location                                    | 124               | 15-May-23 | 15-Sep-23 | Melrose    |          |       |     |       |             |             | P          | rovide Shot    | ng as required     | at select loo | ation             |            |            |
| E Close Out   |                                                                                   | 14                | 02-Dec-23 | 15-Dec-23 |            |          |       |     |       |             | 1           | 1          | 1              | ÷                  | 15-Dec-23,    | Glose Out         |            |            |
| 📟 A3000       | Punch/Inspections                                                                 | 7                 | 02-Dec-23 | 08-Dec-23 | Melrose    |          | 1     |     |       |             | 1           | 1          | 1              | PL                 | inch/Inspec   | tiens             | 1          |            |
| 🚍 A3010       | FF&E Installation                                                                 | 7                 | 09-Dec-23 | 15-Dec-23 | Meirose    |          | 1     |     |       |             | 1           | 1          | 1              |                    | FF&E Instal   | ation             |            |            |
| A3020         | Turnover                                                                          | 0                 |           | 15-Dec-23 | Melrose    | ········ | ····· |     | ····· | ·····       | · · · · · · | ·          | ÷              | •                  | Turnover,     | ·····             |            |            |

#### 8. Planned Value Histogram

The histogram attached below represents the planned value according to a uniform distribution of 100\$ assigned to all construction activities to track the following for future updates: