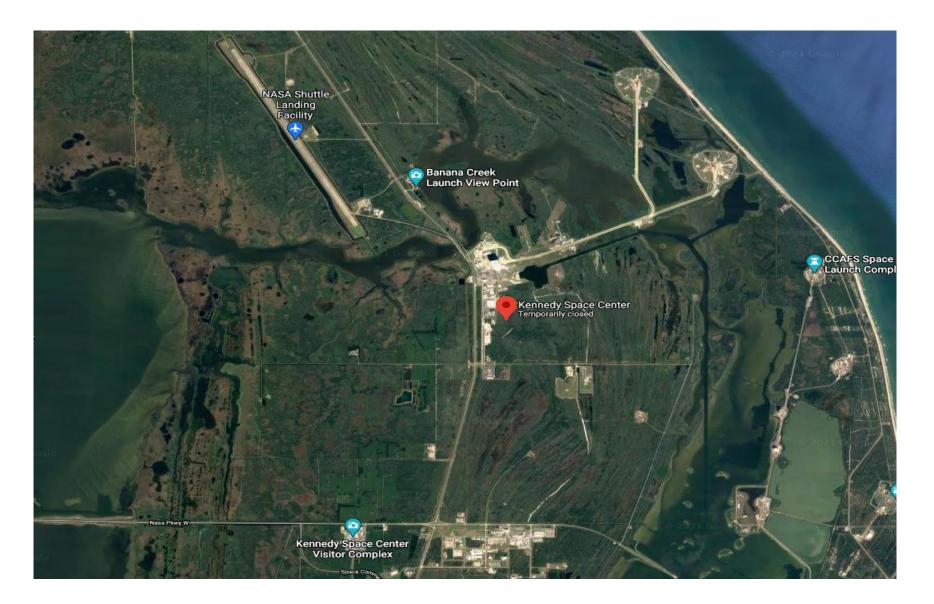

## 2. Project Location

The figure below shows the project location in the state of Florida.