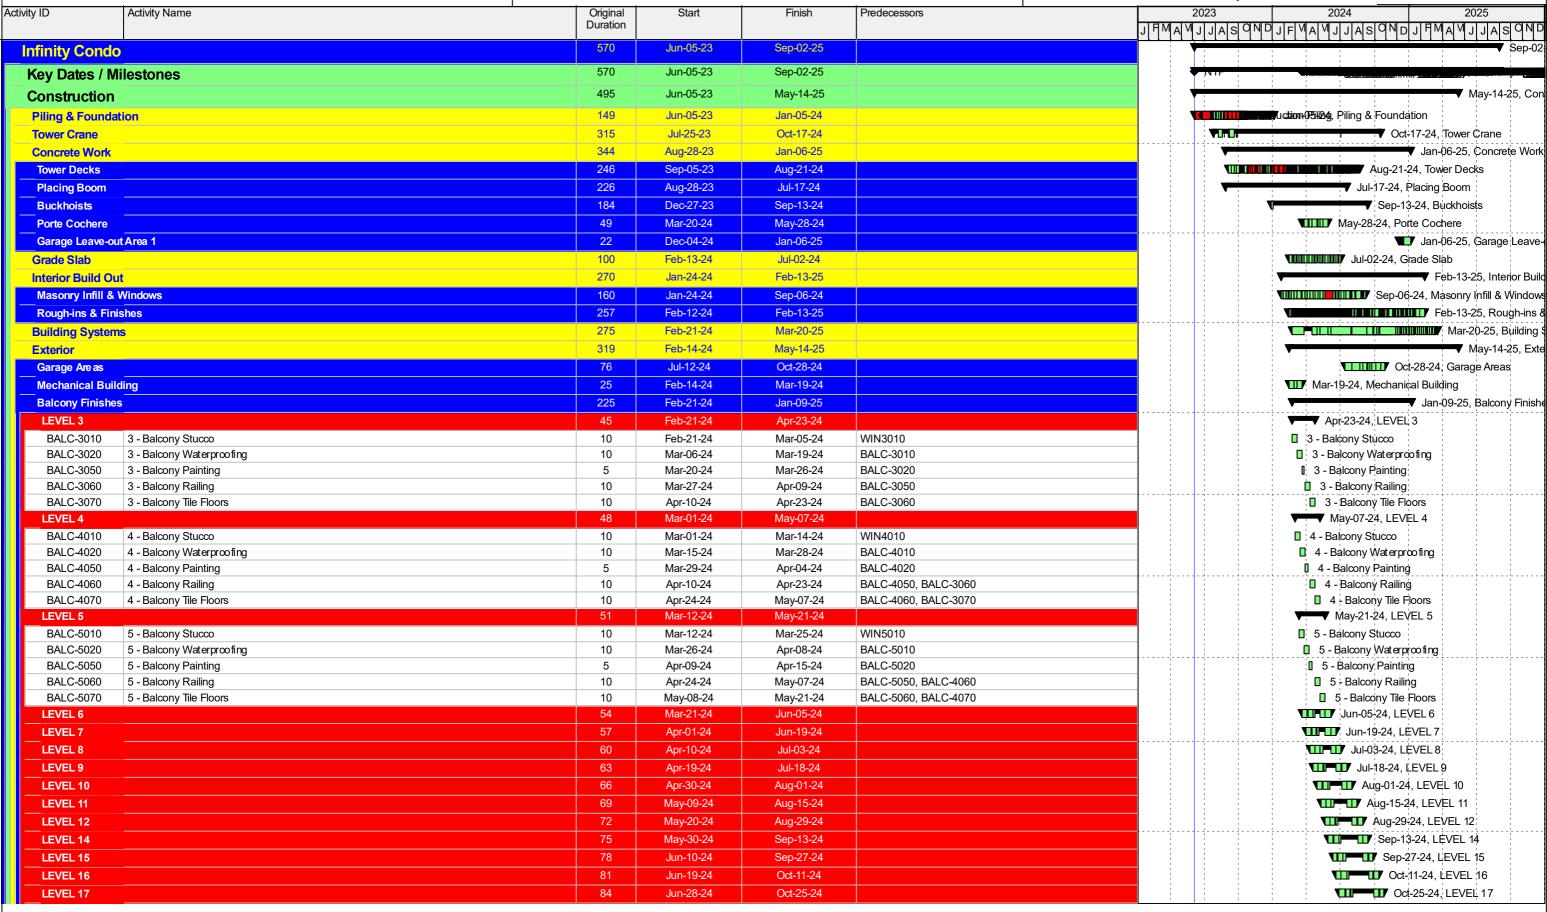

## Infinity Condo Detailed Schedule Layout

Data Date: Jun-05-23
Project Start: Jun-05-23
Project Finish: Sep-02-25