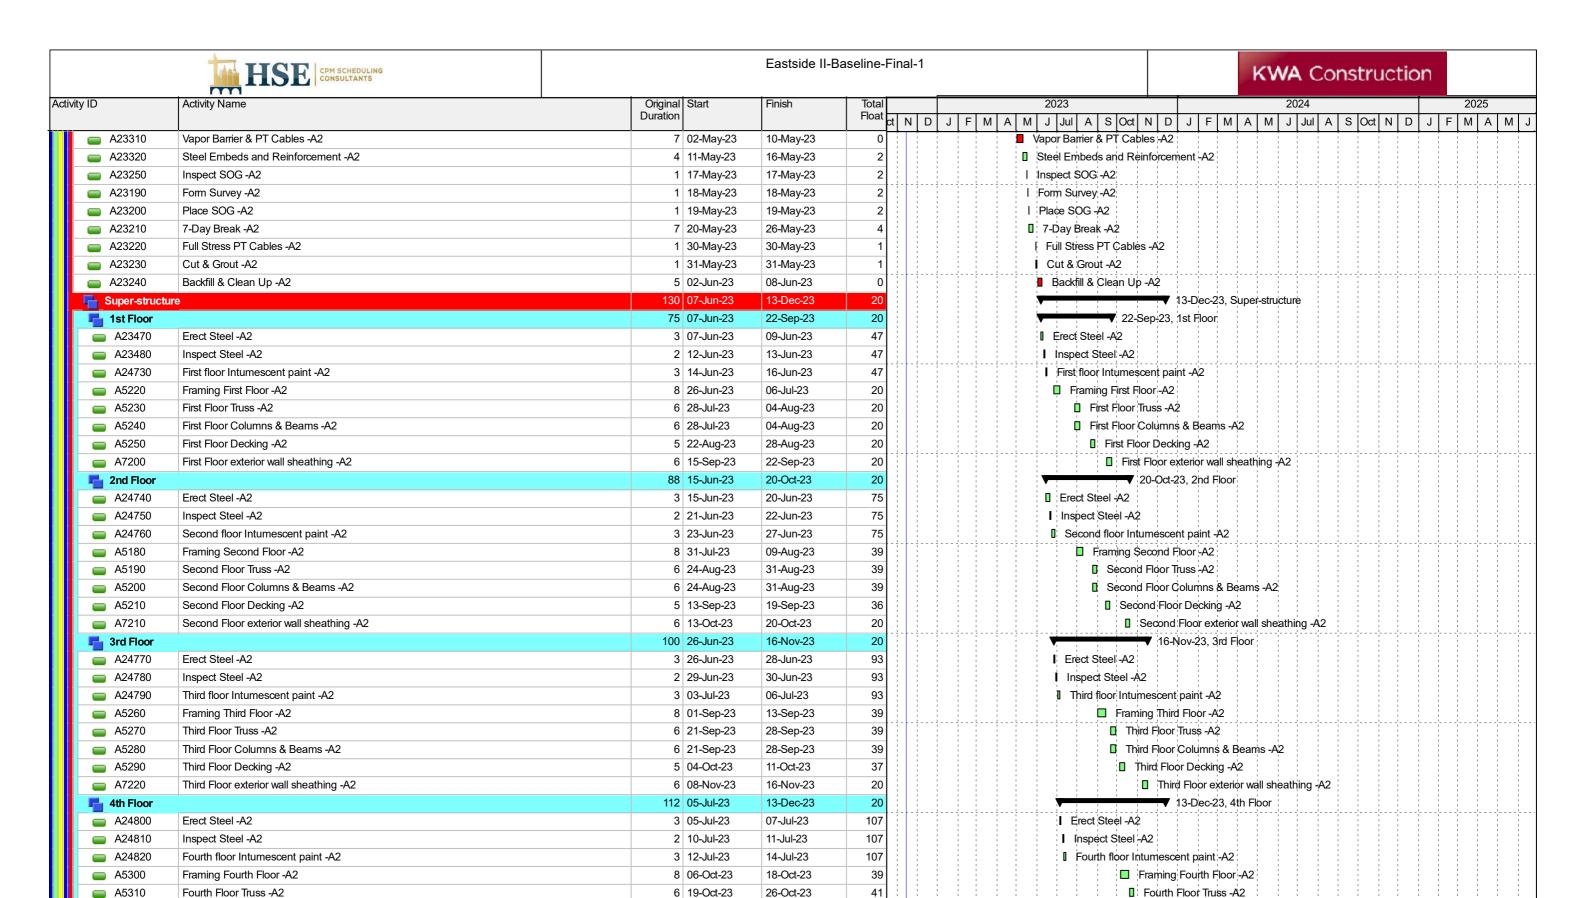

|                             | HSE CPM SCHEDULING CONSULTANTS                                      |                              | Eastside II-E          | Baseline-Fina  | KWA Construction                                                                                                                                                                                                                                                                                                                                                                                                                                                                                                                                                                                                                                                                                                                                                                                                                                                                                                                                                                                                                                                                                                                                                                                                                                                                                                                                                                                                                                                                                                                                                                                                                                                                                                                                                                                                                                                                                                                                                                                                                                                                                                        |
|-----------------------------|---------------------------------------------------------------------|------------------------------|------------------------|----------------|-------------------------------------------------------------------------------------------------------------------------------------------------------------------------------------------------------------------------------------------------------------------------------------------------------------------------------------------------------------------------------------------------------------------------------------------------------------------------------------------------------------------------------------------------------------------------------------------------------------------------------------------------------------------------------------------------------------------------------------------------------------------------------------------------------------------------------------------------------------------------------------------------------------------------------------------------------------------------------------------------------------------------------------------------------------------------------------------------------------------------------------------------------------------------------------------------------------------------------------------------------------------------------------------------------------------------------------------------------------------------------------------------------------------------------------------------------------------------------------------------------------------------------------------------------------------------------------------------------------------------------------------------------------------------------------------------------------------------------------------------------------------------------------------------------------------------------------------------------------------------------------------------------------------------------------------------------------------------------------------------------------------------------------------------------------------------------------------------------------------------|
| Activity ID                 | Activity Name                                                       | Original Start<br>Duration   | Finish                 | Total<br>Float | 2023 2024 2025<br>N D J F M A M J Jul A S Oct N D J F M A M J Jul A S Oct N D J F M A N                                                                                                                                                                                                                                                                                                                                                                                                                                                                                                                                                                                                                                                                                                                                                                                                                                                                                                                                                                                                                                                                                                                                                                                                                                                                                                                                                                                                                                                                                                                                                                                                                                                                                                                                                                                                                                                                                                                                                                                                                                 |
| ■ A6760                     | Prep & Sub Acces Control                                            | 20 08-Feb-23                 | 08-Mar-23              | 326            | Prep & Sub Acces Control                                                                                                                                                                                                                                                                                                                                                                                                                                                                                                                                                                                                                                                                                                                                                                                                                                                                                                                                                                                                                                                                                                                                                                                                                                                                                                                                                                                                                                                                                                                                                                                                                                                                                                                                                                                                                                                                                                                                                                                                                                                                                                |
| ■ A6780                     | Prep & Sub Light Fixtures                                           | 20 08-Feb-23                 | 08-Mar-23              | 295            | Prep & Sub Light Fixtures                                                                                                                                                                                                                                                                                                                                                                                                                                                                                                                                                                                                                                                                                                                                                                                                                                                                                                                                                                                                                                                                                                                                                                                                                                                                                                                                                                                                                                                                                                                                                                                                                                                                                                                                                                                                                                                                                                                                                                                                                                                                                               |
| ■ A6790                     | Prep & Sub Electrical materials                                     | 20 08-Feb-23                 | 08-Mar-23              | 85             | Prep & Sub Electrical materials                                                                                                                                                                                                                                                                                                                                                                                                                                                                                                                                                                                                                                                                                                                                                                                                                                                                                                                                                                                                                                                                                                                                                                                                                                                                                                                                                                                                                                                                                                                                                                                                                                                                                                                                                                                                                                                                                                                                                                                                                                                                                         |
| A6300                       | Prep & Sub Plumbing materials                                       | 20 13-Feb-23                 | 13-Mar-23              | 153            | Prep & Sub Plumbing materials                                                                                                                                                                                                                                                                                                                                                                                                                                                                                                                                                                                                                                                                                                                                                                                                                                                                                                                                                                                                                                                                                                                                                                                                                                                                                                                                                                                                                                                                                                                                                                                                                                                                                                                                                                                                                                                                                                                                                                                                                                                                                           |
| A6610                       | Prep & Sub Bath Accessories                                         | 20 13-Feb-23                 | 13-Mar-23              | 191            | Prep & Sub Bath Accessories                                                                                                                                                                                                                                                                                                                                                                                                                                                                                                                                                                                                                                                                                                                                                                                                                                                                                                                                                                                                                                                                                                                                                                                                                                                                                                                                                                                                                                                                                                                                                                                                                                                                                                                                                                                                                                                                                                                                                                                                                                                                                             |
| ■ A6770                     | Prep & Sub Security Systems                                         | 20 13-Feb-23                 | 13-Mar-23              | 292            | Prep & Sub Secuirity Systems                                                                                                                                                                                                                                                                                                                                                                                                                                                                                                                                                                                                                                                                                                                                                                                                                                                                                                                                                                                                                                                                                                                                                                                                                                                                                                                                                                                                                                                                                                                                                                                                                                                                                                                                                                                                                                                                                                                                                                                                                                                                                            |
| ■ A6800                     | Prep & Sub HVAC materials                                           | 20 13-Feb-23                 | 13-Mar-23              | 153            | Prep & Sub HVAC materials                                                                                                                                                                                                                                                                                                                                                                                                                                                                                                                                                                                                                                                                                                                                                                                                                                                                                                                                                                                                                                                                                                                                                                                                                                                                                                                                                                                                                                                                                                                                                                                                                                                                                                                                                                                                                                                                                                                                                                                                                                                                                               |
| A6810                       | Prep & Sub Fire alarm & Sprinkler                                   | 20 13-Feb-23                 | 13-Mar-23              | 341            | Prep & Sub Fire alarm & Sprinkler                                                                                                                                                                                                                                                                                                                                                                                                                                                                                                                                                                                                                                                                                                                                                                                                                                                                                                                                                                                                                                                                                                                                                                                                                                                                                                                                                                                                                                                                                                                                                                                                                                                                                                                                                                                                                                                                                                                                                                                                                                                                                       |
| A10020                      | Prep & Sub Alminum Curtain Wall                                     | 20 27-Feb-23                 | 24-Mar-23              | 298            | Prep & Sub Alminum Curtain Wall                                                                                                                                                                                                                                                                                                                                                                                                                                                                                                                                                                                                                                                                                                                                                                                                                                                                                                                                                                                                                                                                                                                                                                                                                                                                                                                                                                                                                                                                                                                                                                                                                                                                                                                                                                                                                                                                                                                                                                                                                                                                                         |
| A6620                       | Prep & Sub Sheet Metal roofing                                      | 20 27-Feb-23                 | 24-Mar-23              | 214            | Prep & Sub Sheet Metal roofing                                                                                                                                                                                                                                                                                                                                                                                                                                                                                                                                                                                                                                                                                                                                                                                                                                                                                                                                                                                                                                                                                                                                                                                                                                                                                                                                                                                                                                                                                                                                                                                                                                                                                                                                                                                                                                                                                                                                                                                                                                                                                          |
| A20320                      | Prep & Sub Telecommunication materials                              | 20 02-Mar-23                 | 29-Mar-23              | 280            | Prep & Sub Telecommunication materials                                                                                                                                                                                                                                                                                                                                                                                                                                                                                                                                                                                                                                                                                                                                                                                                                                                                                                                                                                                                                                                                                                                                                                                                                                                                                                                                                                                                                                                                                                                                                                                                                                                                                                                                                                                                                                                                                                                                                                                                                                                                                  |
| A10030                      | Prep & Sub All Gates Storefronts                                    | 20 27-Mar-23                 | 21-Apr-23              | 153            | Prep & Sub All Gates Storefronts                                                                                                                                                                                                                                                                                                                                                                                                                                                                                                                                                                                                                                                                                                                                                                                                                                                                                                                                                                                                                                                                                                                                                                                                                                                                                                                                                                                                                                                                                                                                                                                                                                                                                                                                                                                                                                                                                                                                                                                                                                                                                        |
| A10060                      | Prep & Sub Glazing                                                  | 20 27-Mar-23                 | 21-Apr-23              | 153            | Prep & Sub 'Glazing                                                                                                                                                                                                                                                                                                                                                                                                                                                                                                                                                                                                                                                                                                                                                                                                                                                                                                                                                                                                                                                                                                                                                                                                                                                                                                                                                                                                                                                                                                                                                                                                                                                                                                                                                                                                                                                                                                                                                                                                                                                                                                     |
| A10160                      | Prep & Sub Composite Metal Wall Panels                              | 20 27-Mar-23                 | 21-Apr-23              | 286            | Prep & Sub Composite Metal Wall Panels                                                                                                                                                                                                                                                                                                                                                                                                                                                                                                                                                                                                                                                                                                                                                                                                                                                                                                                                                                                                                                                                                                                                                                                                                                                                                                                                                                                                                                                                                                                                                                                                                                                                                                                                                                                                                                                                                                                                                                                                                                                                                  |
| A10150                      | Prep & Sub Fiber cement Siding                                      | 20 10-Apr-23                 | 05-May-23              | 268            | Prep & Sub Fiber cement Siding                                                                                                                                                                                                                                                                                                                                                                                                                                                                                                                                                                                                                                                                                                                                                                                                                                                                                                                                                                                                                                                                                                                                                                                                                                                                                                                                                                                                                                                                                                                                                                                                                                                                                                                                                                                                                                                                                                                                                                                                                                                                                          |
| A10130                      | Prep & Sub Stone Masonry                                            | 20 10-Apr-23                 | 05-May-23              | 221            | Prep & Sub Stone Masonry                                                                                                                                                                                                                                                                                                                                                                                                                                                                                                                                                                                                                                                                                                                                                                                                                                                                                                                                                                                                                                                                                                                                                                                                                                                                                                                                                                                                                                                                                                                                                                                                                                                                                                                                                                                                                                                                                                                                                                                                                                                                                                |
| A6640                       | Prep & Sub Stone Masonly  Prep & Sub Outdoor Amenities              | 20 19-Apr-23                 | 16-May-23              | 325            | Prep & Sub Outdoor Amenities                                                                                                                                                                                                                                                                                                                                                                                                                                                                                                                                                                                                                                                                                                                                                                                                                                                                                                                                                                                                                                                                                                                                                                                                                                                                                                                                                                                                                                                                                                                                                                                                                                                                                                                                                                                                                                                                                                                                                                                                                                                                                            |
| A9920                       | Prep & Sub Aluminum Entrance and Storefront - Interior and Exterior | 20 09-May-23                 | 06-Jun-23              | 122            | Prep & Sub Aluminum Entrance and Storefront - Interior and Exterior                                                                                                                                                                                                                                                                                                                                                                                                                                                                                                                                                                                                                                                                                                                                                                                                                                                                                                                                                                                                                                                                                                                                                                                                                                                                                                                                                                                                                                                                                                                                                                                                                                                                                                                                                                                                                                                                                                                                                                                                                                                     |
| A3920 A10040                | Prep & Sub Resillient Flooring                                      | 20 09-May-23                 | 06-Jun-23              | 290            | Prep & Sub Resillient Flooring                                                                                                                                                                                                                                                                                                                                                                                                                                                                                                                                                                                                                                                                                                                                                                                                                                                                                                                                                                                                                                                                                                                                                                                                                                                                                                                                                                                                                                                                                                                                                                                                                                                                                                                                                                                                                                                                                                                                                                                                                                                                                          |
| A10040                      | Prep & Sub Resilient Flooring  Prep & Sub Cermic Tiles              | 20 09-May-23                 | 06-Jun-23              | 272            | Prep & Sub Cernic Tiles                                                                                                                                                                                                                                                                                                                                                                                                                                                                                                                                                                                                                                                                                                                                                                                                                                                                                                                                                                                                                                                                                                                                                                                                                                                                                                                                                                                                                                                                                                                                                                                                                                                                                                                                                                                                                                                                                                                                                                                                                                                                                                 |
| A10050                      | Prep & Sub Doors & Hardware                                         | •                            | 06-Jun-23              | 285            |                                                                                                                                                                                                                                                                                                                                                                                                                                                                                                                                                                                                                                                                                                                                                                                                                                                                                                                                                                                                                                                                                                                                                                                                                                                                                                                                                                                                                                                                                                                                                                                                                                                                                                                                                                                                                                                                                                                                                                                                                                                                                                                         |
|                             | '                                                                   | 20 09-May-23                 |                        |                | Prep & Sub Doors & Hardware                                                                                                                                                                                                                                                                                                                                                                                                                                                                                                                                                                                                                                                                                                                                                                                                                                                                                                                                                                                                                                                                                                                                                                                                                                                                                                                                                                                                                                                                                                                                                                                                                                                                                                                                                                                                                                                                                                                                                                                                                                                                                             |
| A6550                       | Prep & Sub Countertops                                              | 20 09-May-23                 | 06-Jun-23              | 280            | Prep & Sub Countertops                                                                                                                                                                                                                                                                                                                                                                                                                                                                                                                                                                                                                                                                                                                                                                                                                                                                                                                                                                                                                                                                                                                                                                                                                                                                                                                                                                                                                                                                                                                                                                                                                                                                                                                                                                                                                                                                                                                                                                                                                                                                                                  |
| A6710                       | Prep & Sub Carpets                                                  | 20 09-May-23                 | 06-Jun-23              | 290            | Prep & Sub Carpets                                                                                                                                                                                                                                                                                                                                                                                                                                                                                                                                                                                                                                                                                                                                                                                                                                                                                                                                                                                                                                                                                                                                                                                                                                                                                                                                                                                                                                                                                                                                                                                                                                                                                                                                                                                                                                                                                                                                                                                                                                                                                                      |
| A6840                       | Prep & Sub Bicycle Equipment                                        | 20 06-Jun-23                 | 05-Jul-23              | 339            | Prep & Sub Bicycle Equipment                                                                                                                                                                                                                                                                                                                                                                                                                                                                                                                                                                                                                                                                                                                                                                                                                                                                                                                                                                                                                                                                                                                                                                                                                                                                                                                                                                                                                                                                                                                                                                                                                                                                                                                                                                                                                                                                                                                                                                                                                                                                                            |
| A49980                      | Prep & Sub Garage Walls                                             | 20 09-Jun-23                 | 10-Jul-23              | 250            | Prep & Sub Garage Walls                                                                                                                                                                                                                                                                                                                                                                                                                                                                                                                                                                                                                                                                                                                                                                                                                                                                                                                                                                                                                                                                                                                                                                                                                                                                                                                                                                                                                                                                                                                                                                                                                                                                                                                                                                                                                                                                                                                                                                                                                                                                                                 |
| A10000                      | Prep & Sub CIP Garage Slab Reinforcement                            | 20 09-Jun-23                 | 10-Jul-23              | 161            | Prep & Sub CIP Garage Slab Reinforcement                                                                                                                                                                                                                                                                                                                                                                                                                                                                                                                                                                                                                                                                                                                                                                                                                                                                                                                                                                                                                                                                                                                                                                                                                                                                                                                                                                                                                                                                                                                                                                                                                                                                                                                                                                                                                                                                                                                                                                                                                                                                                |
| A6570                       | Prep & Sub Elevators                                                | 20 09-Jun-23                 | 10-Jul-23              | 253            | Prep & Sub Elevators                                                                                                                                                                                                                                                                                                                                                                                                                                                                                                                                                                                                                                                                                                                                                                                                                                                                                                                                                                                                                                                                                                                                                                                                                                                                                                                                                                                                                                                                                                                                                                                                                                                                                                                                                                                                                                                                                                                                                                                                                                                                                                    |
| A10080                      | Prep & Sub Vinyl Windows and sliding Doors                          | 20 01-Aug-23                 | 28-Aug-23              | 65             | Prep & Sub Vinyl Windows and sliding Doors                                                                                                                                                                                                                                                                                                                                                                                                                                                                                                                                                                                                                                                                                                                                                                                                                                                                                                                                                                                                                                                                                                                                                                                                                                                                                                                                                                                                                                                                                                                                                                                                                                                                                                                                                                                                                                                                                                                                                                                                                                                                              |
| A6630                       | Prep & Sub Prebuild Cabinets                                        | 20 01-Aug-23                 | 28-Aug-23              | 294            | Prep & Sub Prebuild Cabinets                                                                                                                                                                                                                                                                                                                                                                                                                                                                                                                                                                                                                                                                                                                                                                                                                                                                                                                                                                                                                                                                                                                                                                                                                                                                                                                                                                                                                                                                                                                                                                                                                                                                                                                                                                                                                                                                                                                                                                                                                                                                                            |
| A6650                       | Prep & Sub Swimping Pool                                            | 20 01-Aug-23                 | 28-Aug-23              | 294            | Prep & Sub Swimping Pool                                                                                                                                                                                                                                                                                                                                                                                                                                                                                                                                                                                                                                                                                                                                                                                                                                                                                                                                                                                                                                                                                                                                                                                                                                                                                                                                                                                                                                                                                                                                                                                                                                                                                                                                                                                                                                                                                                                                                                                                                                                                                                |
| Rev & App                   | P. 11                                                               | 203 06-Dec-22                | 26-Sep-23              | 301            | ✓ 26-Sep-23, Rev & App                                                                                                                                                                                                                                                                                                                                                                                                                                                                                                                                                                                                                                                                                                                                                                                                                                                                                                                                                                                                                                                                                                                                                                                                                                                                                                                                                                                                                                                                                                                                                                                                                                                                                                                                                                                                                                                                                                                                                                                                                                                                                                  |
| Shopdrawings-               | Building A.B.& C                                                    | 163 06-Dec-22                | 31-Jul-23<br>27-Dec-22 | 254            | ▼ 31-Jul-23, Shopdrawings-Building A,B & C                                                                                                                                                                                                                                                                                                                                                                                                                                                                                                                                                                                                                                                                                                                                                                                                                                                                                                                                                                                                                                                                                                                                                                                                                                                                                                                                                                                                                                                                                                                                                                                                                                                                                                                                                                                                                                                                                                                                                                                                                                                                              |
|                             | Rev & App Structural Shop Drawing-Building A,B & C                  | 15 06-Dec-22                 | 11-Jan-23              | 0              | Rev & App Structural Shop Drawing-Building A,B & C                                                                                                                                                                                                                                                                                                                                                                                                                                                                                                                                                                                                                                                                                                                                                                                                                                                                                                                                                                                                                                                                                                                                                                                                                                                                                                                                                                                                                                                                                                                                                                                                                                                                                                                                                                                                                                                                                                                                                                                                                                                                      |
| A11960 A11970               | Rev & App Architectural Shop Drawing-Building A,B & C               | 20 13-Dec-22<br>20 13-Dec-22 | 11-Jan-23<br>11-Jan-23 | 0              | Rev & App Architectural Shop Drawing-Building A, B & C                                                                                                                                                                                                                                                                                                                                                                                                                                                                                                                                                                                                                                                                                                                                                                                                                                                                                                                                                                                                                                                                                                                                                                                                                                                                                                                                                                                                                                                                                                                                                                                                                                                                                                                                                                                                                                                                                                                                                                                                                                                                  |
|                             | Rev & App Civill Shop Drawing-Building A,B & C                      |                              |                        | 109            | Rev & App Civill Shop Drawing-Building A,B & C                                                                                                                                                                                                                                                                                                                                                                                                                                                                                                                                                                                                                                                                                                                                                                                                                                                                                                                                                                                                                                                                                                                                                                                                                                                                                                                                                                                                                                                                                                                                                                                                                                                                                                                                                                                                                                                                                                                                                                                                                                                                          |
| A11990                      | Rev & App Mechanical Shop Drawing-Building A,B & C                  | 20 10-Jan-23                 | 07-Feb-23<br>07-Feb-23 | :              | Rev & App Mechanical Shop Drawing-Building A, B & C                                                                                                                                                                                                                                                                                                                                                                                                                                                                                                                                                                                                                                                                                                                                                                                                                                                                                                                                                                                                                                                                                                                                                                                                                                                                                                                                                                                                                                                                                                                                                                                                                                                                                                                                                                                                                                                                                                                                                                                                                                                                     |
| A12010                      | Rev & App Electrical Shop Drawing-Building A,B & C                  | 20 10-Jan-23                 |                        | 85             | Rev & App Electrical Shop: Drawing-Building A,B,& C                                                                                                                                                                                                                                                                                                                                                                                                                                                                                                                                                                                                                                                                                                                                                                                                                                                                                                                                                                                                                                                                                                                                                                                                                                                                                                                                                                                                                                                                                                                                                                                                                                                                                                                                                                                                                                                                                                                                                                                                                                                                     |
| A12000                      | Rev & App Plumbing Shop Drawing-Building A,B & C                    | 20 13-Jan-23                 | 10-Feb-23              | 153            | Rev & App Plumbing Shop Drawing-Building A,B & C                                                                                                                                                                                                                                                                                                                                                                                                                                                                                                                                                                                                                                                                                                                                                                                                                                                                                                                                                                                                                                                                                                                                                                                                                                                                                                                                                                                                                                                                                                                                                                                                                                                                                                                                                                                                                                                                                                                                                                                                                                                                        |
| A12060                      | Rev & App HVAC Shop Drawing-Building A,B & C                        | 20 13-Jan-23                 | 10-Feb-23              | 153            | Rev & App HVAC Shop Drawing-Building A,B & C                                                                                                                                                                                                                                                                                                                                                                                                                                                                                                                                                                                                                                                                                                                                                                                                                                                                                                                                                                                                                                                                                                                                                                                                                                                                                                                                                                                                                                                                                                                                                                                                                                                                                                                                                                                                                                                                                                                                                                                                                                                                            |
| A12070                      | Rev & App Fire Alarm & Fire Sprinkler Shop Drawing-Building A,B & C | 20 13-Jan-23                 | 10-Feb-23              | 292            | Rev & App Fire Alarm & Fire Sprinkler Shop Drawing-Building A,B,& C                                                                                                                                                                                                                                                                                                                                                                                                                                                                                                                                                                                                                                                                                                                                                                                                                                                                                                                                                                                                                                                                                                                                                                                                                                                                                                                                                                                                                                                                                                                                                                                                                                                                                                                                                                                                                                                                                                                                                                                                                                                     |
| A12020                      | Rev & App Telecommunications Shop Drawing-Building A,B & C          | 20 01-Feb-23                 | 01-Mar-23              | 280            | Rev & App. Telecommunications Shop Drawing-Building A.B.& C                                                                                                                                                                                                                                                                                                                                                                                                                                                                                                                                                                                                                                                                                                                                                                                                                                                                                                                                                                                                                                                                                                                                                                                                                                                                                                                                                                                                                                                                                                                                                                                                                                                                                                                                                                                                                                                                                                                                                                                                                                                             |
| A12030                      | Rev & App Landscape Shop Drawing-Building A,B & C                   | 20 22-Mar-23                 | 18-Apr-23              | 325            | Rev. & App Landscape Shop Drawing-Building A, B & C                                                                                                                                                                                                                                                                                                                                                                                                                                                                                                                                                                                                                                                                                                                                                                                                                                                                                                                                                                                                                                                                                                                                                                                                                                                                                                                                                                                                                                                                                                                                                                                                                                                                                                                                                                                                                                                                                                                                                                                                                                                                     |
| A12040                      | Rev & App interior Shop Drawing-Building A,B & C                    | 20 11-Apr-23                 | 08-May-23              | 122            | Rev & App Interior Shop Drawing-Building A, B, & C                                                                                                                                                                                                                                                                                                                                                                                                                                                                                                                                                                                                                                                                                                                                                                                                                                                                                                                                                                                                                                                                                                                                                                                                                                                                                                                                                                                                                                                                                                                                                                                                                                                                                                                                                                                                                                                                                                                                                                                                                                                                      |
| A12050                      | Rev & App Garage Shop Drawing-Building A,B & C                      | 20 11-May-23                 | 08-Jun-23              | 161            | Rev & App Garage Shop Drawing-Building A,B & C                                                                                                                                                                                                                                                                                                                                                                                                                                                                                                                                                                                                                                                                                                                                                                                                                                                                                                                                                                                                                                                                                                                                                                                                                                                                                                                                                                                                                                                                                                                                                                                                                                                                                                                                                                                                                                                                                                                                                                                                                                                                          |
| A12080                      | Rev & App Elevators Shop Drawings-Building A,B & C                  | 20 11-May-23                 | 08-Jun-23              | 253            | Rev & App Elevators Shop Drawings-Building A,B & C                                                                                                                                                                                                                                                                                                                                                                                                                                                                                                                                                                                                                                                                                                                                                                                                                                                                                                                                                                                                                                                                                                                                                                                                                                                                                                                                                                                                                                                                                                                                                                                                                                                                                                                                                                                                                                                                                                                                                                                                                                                                      |
| A12090                      | Rev & App Swimming Pool Shop Drawings-Building A,B & C              | 20 03-Jul-23                 | 31-Jul-23              | 65             | Rev & App Swimming Pool Shop Drawings-Building A, B & C                                                                                                                                                                                                                                                                                                                                                                                                                                                                                                                                                                                                                                                                                                                                                                                                                                                                                                                                                                                                                                                                                                                                                                                                                                                                                                                                                                                                                                                                                                                                                                                                                                                                                                                                                                                                                                                                                                                                                                                                                                                                 |
| Materials  A7090            | Rev & App Structural Concrete Vapor Barrier                         | 173 20-Jan-23                | 26-Sep-23              | 301            | ▼ 26-Sep-23, Materials  Pow & Ann Structural Concrete Vapor Parriet  Pow & Ann Structural Concrete Vapor |
|                             | •                                                                   | 15 20 Jan-23                 | 09-Feb-23              | 0              | Rev & App Structural Concrete Vapor Barrier                                                                                                                                                                                                                                                                                                                                                                                                                                                                                                                                                                                                                                                                                                                                                                                                                                                                                                                                                                                                                                                                                                                                                                                                                                                                                                                                                                                                                                                                                                                                                                                                                                                                                                                                                                                                                                                                                                                                                                                                                                                                             |
| <b>A20310</b>               | Rev & App Concrete & rebars                                         | 15 20-Jan-23                 | 09-Feb-23              | U              | Rev & App Concrete & rebars                                                                                                                                                                                                                                                                                                                                                                                                                                                                                                                                                                                                                                                                                                                                                                                                                                                                                                                                                                                                                                                                                                                                                                                                                                                                                                                                                                                                                                                                                                                                                                                                                                                                                                                                                                                                                                                                                                                                                                                                                                                                                             |
| Actual Level of Actual Work | of Effort Remaining Work Milestone  Critical Remaining Work Summary |                              | Page 2 of 54           |                | Data Date : 14-Nov-22 Detailed schedule                                                                                                                                                                                                                                                                                                                                                                                                                                                                                                                                                                                                                                                                                                                                                                                                                                                                                                                                                                                                                                                                                                                                                                                                                                                                                                                                                                                                                                                                                                                                                                                                                                                                                                                                                                                                                                                                                                                                                                                                                                                                                 |