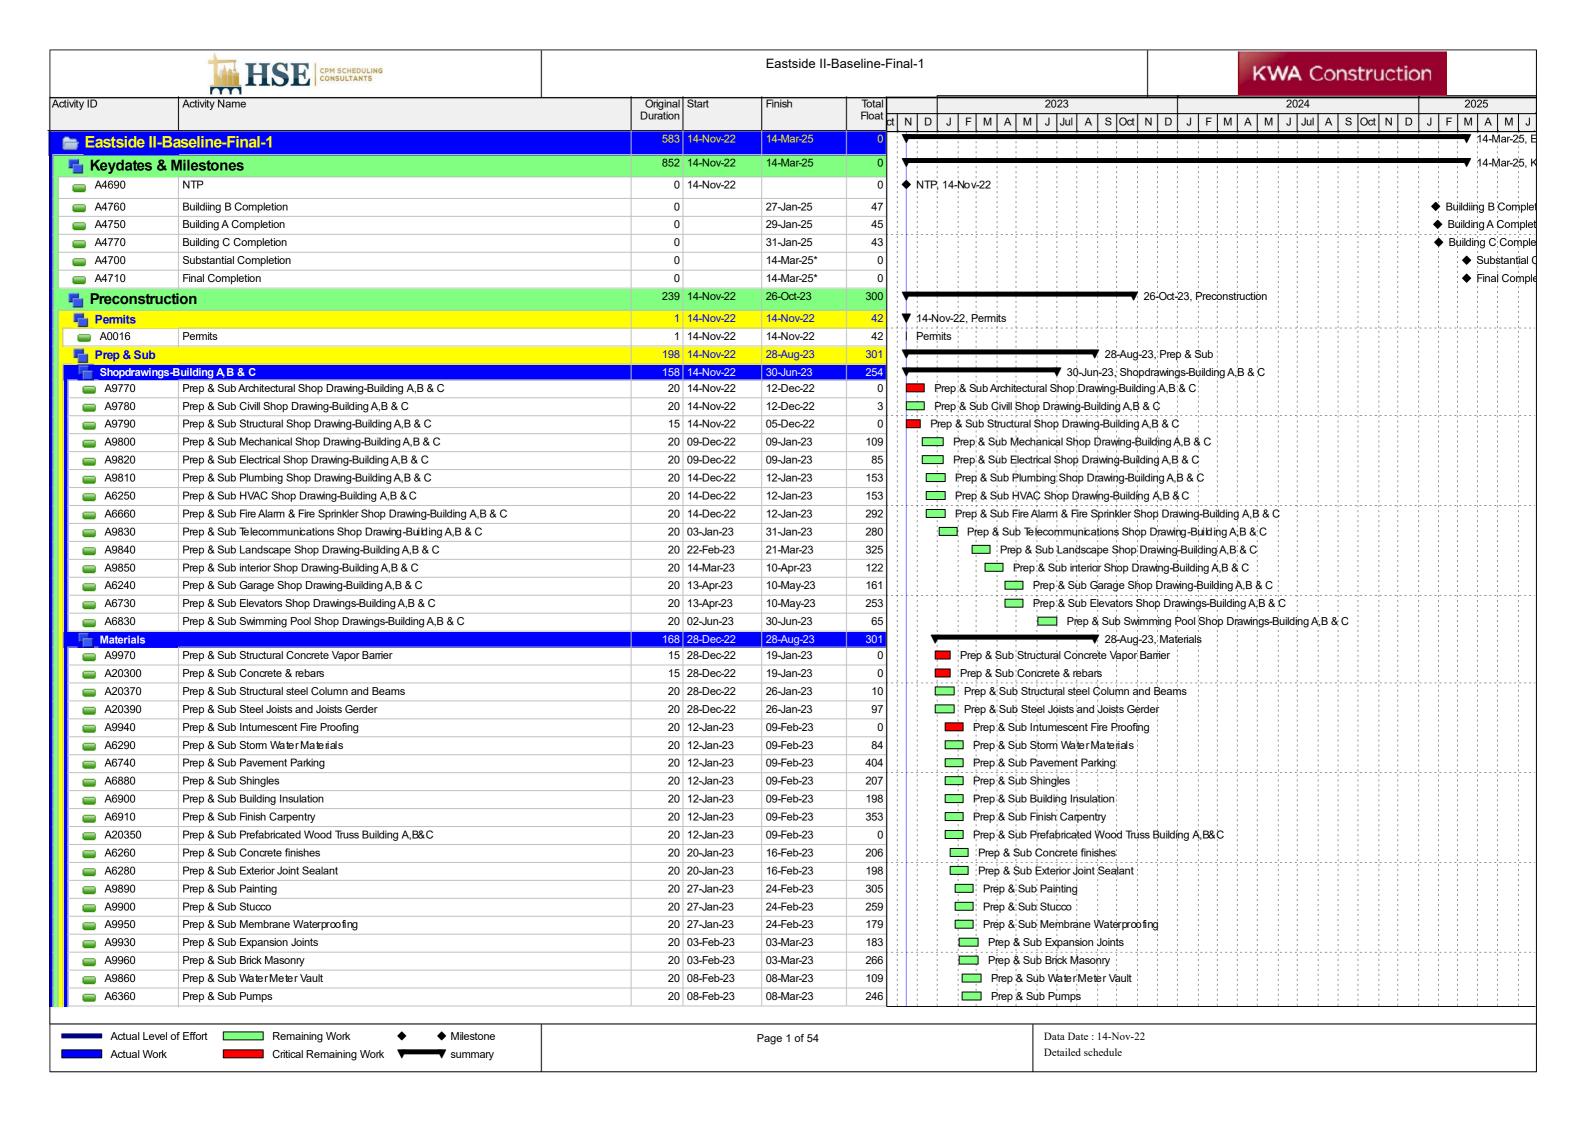

|                             | HSE CPM SCHEDULING CONSULTANTS                                      |                              | Eastside II-E          | Baseline-Fina  | KWA Construction                                                                                                                                                                                                                                                                                                                                                                                                                                                                                                                                                                                                                                                                                                                                                                                                                                                                                                                                                                                                                                                                                                                                                                                                                                                                                                                                                                                                                                                                                                                                                                                                                                                                                                                                                                                                                                                                                                                                                                                                                                                                                                        |
|-----------------------------|---------------------------------------------------------------------|------------------------------|------------------------|----------------|-------------------------------------------------------------------------------------------------------------------------------------------------------------------------------------------------------------------------------------------------------------------------------------------------------------------------------------------------------------------------------------------------------------------------------------------------------------------------------------------------------------------------------------------------------------------------------------------------------------------------------------------------------------------------------------------------------------------------------------------------------------------------------------------------------------------------------------------------------------------------------------------------------------------------------------------------------------------------------------------------------------------------------------------------------------------------------------------------------------------------------------------------------------------------------------------------------------------------------------------------------------------------------------------------------------------------------------------------------------------------------------------------------------------------------------------------------------------------------------------------------------------------------------------------------------------------------------------------------------------------------------------------------------------------------------------------------------------------------------------------------------------------------------------------------------------------------------------------------------------------------------------------------------------------------------------------------------------------------------------------------------------------------------------------------------------------------------------------------------------------|
| Activity ID                 | Activity Name                                                       | Original Start<br>Duration   | Finish                 | Total<br>Float | 2023 2024 2025<br>N D J F M A M J Jul A S Oct N D J F M A M J Jul A S Oct N D J F M A N                                                                                                                                                                                                                                                                                                                                                                                                                                                                                                                                                                                                                                                                                                                                                                                                                                                                                                                                                                                                                                                                                                                                                                                                                                                                                                                                                                                                                                                                                                                                                                                                                                                                                                                                                                                                                                                                                                                                                                                                                                 |
| ■ A6760                     | Prep & Sub Acces Control                                            | 20 08-Feb-23                 | 08-Mar-23              | 326            | Prep & Sub Acces Control                                                                                                                                                                                                                                                                                                                                                                                                                                                                                                                                                                                                                                                                                                                                                                                                                                                                                                                                                                                                                                                                                                                                                                                                                                                                                                                                                                                                                                                                                                                                                                                                                                                                                                                                                                                                                                                                                                                                                                                                                                                                                                |
| ■ A6780                     | Prep & Sub Light Fixtures                                           | 20 08-Feb-23                 | 08-Mar-23              | 295            | Prep & Sub Light Fixtures                                                                                                                                                                                                                                                                                                                                                                                                                                                                                                                                                                                                                                                                                                                                                                                                                                                                                                                                                                                                                                                                                                                                                                                                                                                                                                                                                                                                                                                                                                                                                                                                                                                                                                                                                                                                                                                                                                                                                                                                                                                                                               |
| ■ A6790                     | Prep & Sub Electrical materials                                     | 20 08-Feb-23                 | 08-Mar-23              | 85             | Prep & Sub Electrical materials                                                                                                                                                                                                                                                                                                                                                                                                                                                                                                                                                                                                                                                                                                                                                                                                                                                                                                                                                                                                                                                                                                                                                                                                                                                                                                                                                                                                                                                                                                                                                                                                                                                                                                                                                                                                                                                                                                                                                                                                                                                                                         |
| A6300                       | Prep & Sub Plumbing materials                                       | 20 13-Feb-23                 | 13-Mar-23              | 153            | Prep & Sub Plumbing materials                                                                                                                                                                                                                                                                                                                                                                                                                                                                                                                                                                                                                                                                                                                                                                                                                                                                                                                                                                                                                                                                                                                                                                                                                                                                                                                                                                                                                                                                                                                                                                                                                                                                                                                                                                                                                                                                                                                                                                                                                                                                                           |
| A6610                       | Prep & Sub Bath Accessories                                         | 20 13-Feb-23                 | 13-Mar-23              | 191            | Prep & Sub Bath Accessories                                                                                                                                                                                                                                                                                                                                                                                                                                                                                                                                                                                                                                                                                                                                                                                                                                                                                                                                                                                                                                                                                                                                                                                                                                                                                                                                                                                                                                                                                                                                                                                                                                                                                                                                                                                                                                                                                                                                                                                                                                                                                             |
| ■ A6770                     | Prep & Sub Security Systems                                         | 20 13-Feb-23                 | 13-Mar-23              | 292            | Prep & Sub Secuirity Systems                                                                                                                                                                                                                                                                                                                                                                                                                                                                                                                                                                                                                                                                                                                                                                                                                                                                                                                                                                                                                                                                                                                                                                                                                                                                                                                                                                                                                                                                                                                                                                                                                                                                                                                                                                                                                                                                                                                                                                                                                                                                                            |
| ■ A6800                     | Prep & Sub HVAC materials                                           | 20 13-Feb-23                 | 13-Mar-23              | 153            | Prep & Sub HVAC materials                                                                                                                                                                                                                                                                                                                                                                                                                                                                                                                                                                                                                                                                                                                                                                                                                                                                                                                                                                                                                                                                                                                                                                                                                                                                                                                                                                                                                                                                                                                                                                                                                                                                                                                                                                                                                                                                                                                                                                                                                                                                                               |
| A6810                       | Prep & Sub Fire alarm & Sprinkler                                   | 20 13-Feb-23                 | 13-Mar-23              | 341            | Prep & Sub Fire alarm & Sprinkler                                                                                                                                                                                                                                                                                                                                                                                                                                                                                                                                                                                                                                                                                                                                                                                                                                                                                                                                                                                                                                                                                                                                                                                                                                                                                                                                                                                                                                                                                                                                                                                                                                                                                                                                                                                                                                                                                                                                                                                                                                                                                       |
| A10020                      | Prep & Sub Alminum Curtain Wall                                     | 20 27-Feb-23                 | 24-Mar-23              | 298            | Prep & Sub Alminum Curtain Wall                                                                                                                                                                                                                                                                                                                                                                                                                                                                                                                                                                                                                                                                                                                                                                                                                                                                                                                                                                                                                                                                                                                                                                                                                                                                                                                                                                                                                                                                                                                                                                                                                                                                                                                                                                                                                                                                                                                                                                                                                                                                                         |
| A6620                       | Prep & Sub Sheet Metal roofing                                      | 20 27-Feb-23                 | 24-Mar-23              | 214            | Prep & Sub Sheet Metal roofing                                                                                                                                                                                                                                                                                                                                                                                                                                                                                                                                                                                                                                                                                                                                                                                                                                                                                                                                                                                                                                                                                                                                                                                                                                                                                                                                                                                                                                                                                                                                                                                                                                                                                                                                                                                                                                                                                                                                                                                                                                                                                          |
| A20320                      | Prep & Sub Telecommunication materials                              | 20 02-Mar-23                 | 29-Mar-23              | 280            | Prep & Sub Telecommunication materials                                                                                                                                                                                                                                                                                                                                                                                                                                                                                                                                                                                                                                                                                                                                                                                                                                                                                                                                                                                                                                                                                                                                                                                                                                                                                                                                                                                                                                                                                                                                                                                                                                                                                                                                                                                                                                                                                                                                                                                                                                                                                  |
| A10030                      | Prep & Sub All Gates Storefronts                                    | 20 27-Mar-23                 | 21-Apr-23              | 153            | Prep & Sub All Gates Storefronts                                                                                                                                                                                                                                                                                                                                                                                                                                                                                                                                                                                                                                                                                                                                                                                                                                                                                                                                                                                                                                                                                                                                                                                                                                                                                                                                                                                                                                                                                                                                                                                                                                                                                                                                                                                                                                                                                                                                                                                                                                                                                        |
| A10060                      | Prep & Sub Glazing                                                  | 20 27-Mar-23                 | 21-Apr-23              | 153            | Prep & Sub 'Glazing                                                                                                                                                                                                                                                                                                                                                                                                                                                                                                                                                                                                                                                                                                                                                                                                                                                                                                                                                                                                                                                                                                                                                                                                                                                                                                                                                                                                                                                                                                                                                                                                                                                                                                                                                                                                                                                                                                                                                                                                                                                                                                     |
| A10160                      | Prep & Sub Composite Metal Wall Panels                              | 20 27-Mar-23                 | 21-Apr-23              | 286            | Prep & Sub Composite Metal Wall Panels                                                                                                                                                                                                                                                                                                                                                                                                                                                                                                                                                                                                                                                                                                                                                                                                                                                                                                                                                                                                                                                                                                                                                                                                                                                                                                                                                                                                                                                                                                                                                                                                                                                                                                                                                                                                                                                                                                                                                                                                                                                                                  |
| A10150                      | Prep & Sub Fiber cement Siding                                      | 20 10-Apr-23                 | 05-May-23              | 268            | Prep & Sub Fiber cement Siding                                                                                                                                                                                                                                                                                                                                                                                                                                                                                                                                                                                                                                                                                                                                                                                                                                                                                                                                                                                                                                                                                                                                                                                                                                                                                                                                                                                                                                                                                                                                                                                                                                                                                                                                                                                                                                                                                                                                                                                                                                                                                          |
| A10130                      | Prep & Sub Stone Masonry                                            | 20 10-Apr-23                 | 05-May-23              | 221            | Prep & Sub Stone Masonry                                                                                                                                                                                                                                                                                                                                                                                                                                                                                                                                                                                                                                                                                                                                                                                                                                                                                                                                                                                                                                                                                                                                                                                                                                                                                                                                                                                                                                                                                                                                                                                                                                                                                                                                                                                                                                                                                                                                                                                                                                                                                                |
| A6640                       | Prep & Sub Stone Masonly  Prep & Sub Outdoor Amenities              | 20 19-Apr-23                 | 16-May-23              | 325            | Prep & Sub Outdoor Amenities                                                                                                                                                                                                                                                                                                                                                                                                                                                                                                                                                                                                                                                                                                                                                                                                                                                                                                                                                                                                                                                                                                                                                                                                                                                                                                                                                                                                                                                                                                                                                                                                                                                                                                                                                                                                                                                                                                                                                                                                                                                                                            |
| A9920                       | Prep & Sub Aluminum Entrance and Storefront - Interior and Exterior | 20 09-May-23                 | 06-Jun-23              | 122            | Prep & Sub Aluminum Entrance and Storefront - Interior and Exterior                                                                                                                                                                                                                                                                                                                                                                                                                                                                                                                                                                                                                                                                                                                                                                                                                                                                                                                                                                                                                                                                                                                                                                                                                                                                                                                                                                                                                                                                                                                                                                                                                                                                                                                                                                                                                                                                                                                                                                                                                                                     |
| A3920 A10040                | Prep & Sub Resillient Flooring                                      | 20 09-May-23                 | 06-Jun-23              | 290            | Prep & Sub Resillient Flooring                                                                                                                                                                                                                                                                                                                                                                                                                                                                                                                                                                                                                                                                                                                                                                                                                                                                                                                                                                                                                                                                                                                                                                                                                                                                                                                                                                                                                                                                                                                                                                                                                                                                                                                                                                                                                                                                                                                                                                                                                                                                                          |
| A10040                      | Prep & Sub Resilient Flooring  Prep & Sub Cermic Tiles              | 20 09-May-23                 | 06-Jun-23              | 272            | Prep & Sub Cernic Tiles                                                                                                                                                                                                                                                                                                                                                                                                                                                                                                                                                                                                                                                                                                                                                                                                                                                                                                                                                                                                                                                                                                                                                                                                                                                                                                                                                                                                                                                                                                                                                                                                                                                                                                                                                                                                                                                                                                                                                                                                                                                                                                 |
| A10050                      | Prep & Sub Doors & Hardware                                         | •                            | 06-Jun-23              | 285            |                                                                                                                                                                                                                                                                                                                                                                                                                                                                                                                                                                                                                                                                                                                                                                                                                                                                                                                                                                                                                                                                                                                                                                                                                                                                                                                                                                                                                                                                                                                                                                                                                                                                                                                                                                                                                                                                                                                                                                                                                                                                                                                         |
|                             | '                                                                   | 20 09-May-23                 |                        |                | Prep & Sub Doors & Hardware                                                                                                                                                                                                                                                                                                                                                                                                                                                                                                                                                                                                                                                                                                                                                                                                                                                                                                                                                                                                                                                                                                                                                                                                                                                                                                                                                                                                                                                                                                                                                                                                                                                                                                                                                                                                                                                                                                                                                                                                                                                                                             |
| A6550                       | Prep & Sub Countertops                                              | 20 09-May-23                 | 06-Jun-23              | 280            | Prep & Sub Countertops                                                                                                                                                                                                                                                                                                                                                                                                                                                                                                                                                                                                                                                                                                                                                                                                                                                                                                                                                                                                                                                                                                                                                                                                                                                                                                                                                                                                                                                                                                                                                                                                                                                                                                                                                                                                                                                                                                                                                                                                                                                                                                  |
| A6710                       | Prep & Sub Carpets                                                  | 20 09-May-23                 | 06-Jun-23              | 290            | Prep & Sub Carpets                                                                                                                                                                                                                                                                                                                                                                                                                                                                                                                                                                                                                                                                                                                                                                                                                                                                                                                                                                                                                                                                                                                                                                                                                                                                                                                                                                                                                                                                                                                                                                                                                                                                                                                                                                                                                                                                                                                                                                                                                                                                                                      |
| A6840                       | Prep & Sub Bicycle Equipment                                        | 20 06-Jun-23                 | 05-Jul-23              | 339            | Prep & Sub Bicycle Equipment                                                                                                                                                                                                                                                                                                                                                                                                                                                                                                                                                                                                                                                                                                                                                                                                                                                                                                                                                                                                                                                                                                                                                                                                                                                                                                                                                                                                                                                                                                                                                                                                                                                                                                                                                                                                                                                                                                                                                                                                                                                                                            |
| A49980                      | Prep & Sub Garage Walls                                             | 20 09-Jun-23                 | 10-Jul-23              | 250            | Prep & Sub Garage Walls                                                                                                                                                                                                                                                                                                                                                                                                                                                                                                                                                                                                                                                                                                                                                                                                                                                                                                                                                                                                                                                                                                                                                                                                                                                                                                                                                                                                                                                                                                                                                                                                                                                                                                                                                                                                                                                                                                                                                                                                                                                                                                 |
| A10000                      | Prep & Sub CIP Garage Slab Reinforcement                            | 20 09-Jun-23                 | 10-Jul-23              | 161            | Prep & Sub CIP Garage Slab Reinforcement                                                                                                                                                                                                                                                                                                                                                                                                                                                                                                                                                                                                                                                                                                                                                                                                                                                                                                                                                                                                                                                                                                                                                                                                                                                                                                                                                                                                                                                                                                                                                                                                                                                                                                                                                                                                                                                                                                                                                                                                                                                                                |
| A6570                       | Prep & Sub Elevators                                                | 20 09-Jun-23                 | 10-Jul-23              | 253            | Prep & Sub Elevators                                                                                                                                                                                                                                                                                                                                                                                                                                                                                                                                                                                                                                                                                                                                                                                                                                                                                                                                                                                                                                                                                                                                                                                                                                                                                                                                                                                                                                                                                                                                                                                                                                                                                                                                                                                                                                                                                                                                                                                                                                                                                                    |
| A10080                      | Prep & Sub Vinyl Windows and sliding Doors                          | 20 01-Aug-23                 | 28-Aug-23              | 65             | Prep & Sub Vinyl Windows and sliding Doors                                                                                                                                                                                                                                                                                                                                                                                                                                                                                                                                                                                                                                                                                                                                                                                                                                                                                                                                                                                                                                                                                                                                                                                                                                                                                                                                                                                                                                                                                                                                                                                                                                                                                                                                                                                                                                                                                                                                                                                                                                                                              |
| A6630                       | Prep & Sub Prebuild Cabinets                                        | 20 01-Aug-23                 | 28-Aug-23              | 294            | Prep & Sub Prebuild Cabinets                                                                                                                                                                                                                                                                                                                                                                                                                                                                                                                                                                                                                                                                                                                                                                                                                                                                                                                                                                                                                                                                                                                                                                                                                                                                                                                                                                                                                                                                                                                                                                                                                                                                                                                                                                                                                                                                                                                                                                                                                                                                                            |
| A6650                       | Prep & Sub Swimping Pool                                            | 20 01-Aug-23                 | 28-Aug-23              | 294            | Prep & Sub Swimping Pool                                                                                                                                                                                                                                                                                                                                                                                                                                                                                                                                                                                                                                                                                                                                                                                                                                                                                                                                                                                                                                                                                                                                                                                                                                                                                                                                                                                                                                                                                                                                                                                                                                                                                                                                                                                                                                                                                                                                                                                                                                                                                                |
| Rev & App                   | P. 11                                                               | 203 06-Dec-22                | 26-Sep-23              | 301            | ✓ 26-Sep-23, Rev & App                                                                                                                                                                                                                                                                                                                                                                                                                                                                                                                                                                                                                                                                                                                                                                                                                                                                                                                                                                                                                                                                                                                                                                                                                                                                                                                                                                                                                                                                                                                                                                                                                                                                                                                                                                                                                                                                                                                                                                                                                                                                                                  |
| Shopdrawings-               | Building A.B.& C                                                    | 163 06-Dec-22                | 31-Jul-23<br>27-Dec-22 | 254            | ▼ 31-Jul-23, Shopdrawings-Building A,B & C                                                                                                                                                                                                                                                                                                                                                                                                                                                                                                                                                                                                                                                                                                                                                                                                                                                                                                                                                                                                                                                                                                                                                                                                                                                                                                                                                                                                                                                                                                                                                                                                                                                                                                                                                                                                                                                                                                                                                                                                                                                                              |
|                             | Rev & App Structural Shop Drawing-Building A,B & C                  | 15 06-Dec-22                 | 11-Jan-23              | 0              | Rev & App Structural Shop Drawing-Building A,B & C                                                                                                                                                                                                                                                                                                                                                                                                                                                                                                                                                                                                                                                                                                                                                                                                                                                                                                                                                                                                                                                                                                                                                                                                                                                                                                                                                                                                                                                                                                                                                                                                                                                                                                                                                                                                                                                                                                                                                                                                                                                                      |
| A11960 A11970               | Rev & App Architectural Shop Drawing-Building A,B & C               | 20 13-Dec-22<br>20 13-Dec-22 | 11-Jan-23<br>11-Jan-23 | 0              | Rev & App Architectural Shop Drawing-Building A, B & C                                                                                                                                                                                                                                                                                                                                                                                                                                                                                                                                                                                                                                                                                                                                                                                                                                                                                                                                                                                                                                                                                                                                                                                                                                                                                                                                                                                                                                                                                                                                                                                                                                                                                                                                                                                                                                                                                                                                                                                                                                                                  |
|                             | Rev & App Civill Shop Drawing-Building A,B & C                      |                              |                        | 109            | Rev & App Civill Shop Drawing-Building A,B & C                                                                                                                                                                                                                                                                                                                                                                                                                                                                                                                                                                                                                                                                                                                                                                                                                                                                                                                                                                                                                                                                                                                                                                                                                                                                                                                                                                                                                                                                                                                                                                                                                                                                                                                                                                                                                                                                                                                                                                                                                                                                          |
| A11990                      | Rev & App Mechanical Shop Drawing-Building A,B & C                  | 20 10-Jan-23                 | 07-Feb-23<br>07-Feb-23 | :              | Rev & App Mechanical Shop Drawing-Building A, B & C                                                                                                                                                                                                                                                                                                                                                                                                                                                                                                                                                                                                                                                                                                                                                                                                                                                                                                                                                                                                                                                                                                                                                                                                                                                                                                                                                                                                                                                                                                                                                                                                                                                                                                                                                                                                                                                                                                                                                                                                                                                                     |
| A12010                      | Rev & App Electrical Shop Drawing-Building A,B & C                  | 20 10-Jan-23                 |                        | 85             | Rev & App Electrical Shop: Drawing-Building A,B,& C                                                                                                                                                                                                                                                                                                                                                                                                                                                                                                                                                                                                                                                                                                                                                                                                                                                                                                                                                                                                                                                                                                                                                                                                                                                                                                                                                                                                                                                                                                                                                                                                                                                                                                                                                                                                                                                                                                                                                                                                                                                                     |
| A12000                      | Rev & App Plumbing Shop Drawing-Building A,B & C                    | 20 13-Jan-23                 | 10-Feb-23              | 153            | Rev & App Plumbing Shop Drawing-Building A,B & C                                                                                                                                                                                                                                                                                                                                                                                                                                                                                                                                                                                                                                                                                                                                                                                                                                                                                                                                                                                                                                                                                                                                                                                                                                                                                                                                                                                                                                                                                                                                                                                                                                                                                                                                                                                                                                                                                                                                                                                                                                                                        |
| A12060                      | Rev & App HVAC Shop Drawing-Building A,B & C                        | 20 13-Jan-23                 | 10-Feb-23              | 153            | Rev & App HVAC Shop Drawing-Building A,B & C                                                                                                                                                                                                                                                                                                                                                                                                                                                                                                                                                                                                                                                                                                                                                                                                                                                                                                                                                                                                                                                                                                                                                                                                                                                                                                                                                                                                                                                                                                                                                                                                                                                                                                                                                                                                                                                                                                                                                                                                                                                                            |
| A12070                      | Rev & App Fire Alarm & Fire Sprinkler Shop Drawing-Building A,B & C | 20 13-Jan-23                 | 10-Feb-23              | 292            | Rev & App Fire Alarm & Fire Sprinkler Shop Drawing-Building A,B,& C                                                                                                                                                                                                                                                                                                                                                                                                                                                                                                                                                                                                                                                                                                                                                                                                                                                                                                                                                                                                                                                                                                                                                                                                                                                                                                                                                                                                                                                                                                                                                                                                                                                                                                                                                                                                                                                                                                                                                                                                                                                     |
| A12020                      | Rev & App Telecommunications Shop Drawing-Building A,B & C          | 20 01-Feb-23                 | 01-Mar-23              | 280            | Rev & App. Telecommunications Shop Drawing-Building A.B.& C                                                                                                                                                                                                                                                                                                                                                                                                                                                                                                                                                                                                                                                                                                                                                                                                                                                                                                                                                                                                                                                                                                                                                                                                                                                                                                                                                                                                                                                                                                                                                                                                                                                                                                                                                                                                                                                                                                                                                                                                                                                             |
| A12030                      | Rev & App Landscape Shop Drawing-Building A,B & C                   | 20 22-Mar-23                 | 18-Apr-23              | 325            | Rev. & App Landscape Shop Drawing-Building A, B & C                                                                                                                                                                                                                                                                                                                                                                                                                                                                                                                                                                                                                                                                                                                                                                                                                                                                                                                                                                                                                                                                                                                                                                                                                                                                                                                                                                                                                                                                                                                                                                                                                                                                                                                                                                                                                                                                                                                                                                                                                                                                     |
| A12040                      | Rev & App interior Shop Drawing-Building A,B & C                    | 20 11-Apr-23                 | 08-May-23              | 122            | Rev & App Interior Shop Drawing-Building A, B, & C                                                                                                                                                                                                                                                                                                                                                                                                                                                                                                                                                                                                                                                                                                                                                                                                                                                                                                                                                                                                                                                                                                                                                                                                                                                                                                                                                                                                                                                                                                                                                                                                                                                                                                                                                                                                                                                                                                                                                                                                                                                                      |
| A12050                      | Rev & App Garage Shop Drawing-Building A,B & C                      | 20 11-May-23                 | 08-Jun-23              | 161            | Rev & App Garage Shop Drawing-Building A,B & C                                                                                                                                                                                                                                                                                                                                                                                                                                                                                                                                                                                                                                                                                                                                                                                                                                                                                                                                                                                                                                                                                                                                                                                                                                                                                                                                                                                                                                                                                                                                                                                                                                                                                                                                                                                                                                                                                                                                                                                                                                                                          |
| A12080                      | Rev & App Elevators Shop Drawings-Building A,B & C                  | 20 11-May-23                 | 08-Jun-23              | 253            | Rev & App Elevators Shop Drawings-Building A,B & C                                                                                                                                                                                                                                                                                                                                                                                                                                                                                                                                                                                                                                                                                                                                                                                                                                                                                                                                                                                                                                                                                                                                                                                                                                                                                                                                                                                                                                                                                                                                                                                                                                                                                                                                                                                                                                                                                                                                                                                                                                                                      |
| A12090                      | Rev & App Swimming Pool Shop Drawings-Building A,B & C              | 20 03-Jul-23                 | 31-Jul-23              | 65             | Rev & App Swimming Pool Shop Drawings-Building A, B & C                                                                                                                                                                                                                                                                                                                                                                                                                                                                                                                                                                                                                                                                                                                                                                                                                                                                                                                                                                                                                                                                                                                                                                                                                                                                                                                                                                                                                                                                                                                                                                                                                                                                                                                                                                                                                                                                                                                                                                                                                                                                 |
| Materials  A7090            | Rev & App Structural Concrete Vapor Barrier                         | 173 20-Jan-23                | 26-Sep-23              | 301            | ▼ 26-Sep-23, Materials  Pow & Ann Structural Concrete Vapor Parriet  Pow & Ann Structural Concrete Vapor |
|                             | •                                                                   | 15 20 Jan-23                 | 09-Feb-23              | 0              | Rev & App Structural Concrete Vapor Barrier                                                                                                                                                                                                                                                                                                                                                                                                                                                                                                                                                                                                                                                                                                                                                                                                                                                                                                                                                                                                                                                                                                                                                                                                                                                                                                                                                                                                                                                                                                                                                                                                                                                                                                                                                                                                                                                                                                                                                                                                                                                                             |
| <b>A20310</b>               | Rev & App Concrete & rebars                                         | 15 20-Jan-23                 | 09-Feb-23              | U              | Rev & App Concrete & rebars                                                                                                                                                                                                                                                                                                                                                                                                                                                                                                                                                                                                                                                                                                                                                                                                                                                                                                                                                                                                                                                                                                                                                                                                                                                                                                                                                                                                                                                                                                                                                                                                                                                                                                                                                                                                                                                                                                                                                                                                                                                                                             |
| Actual Level of Actual Work | of Effort Remaining Work Milestone  Critical Remaining Work Summary |                              | Page 2 of 54           |                | Data Date : 14-Nov-22 Detailed schedule                                                                                                                                                                                                                                                                                                                                                                                                                                                                                                                                                                                                                                                                                                                                                                                                                                                                                                                                                                                                                                                                                                                                                                                                                                                                                                                                                                                                                                                                                                                                                                                                                                                                                                                                                                                                                                                                                                                                                                                                                                                                                 |