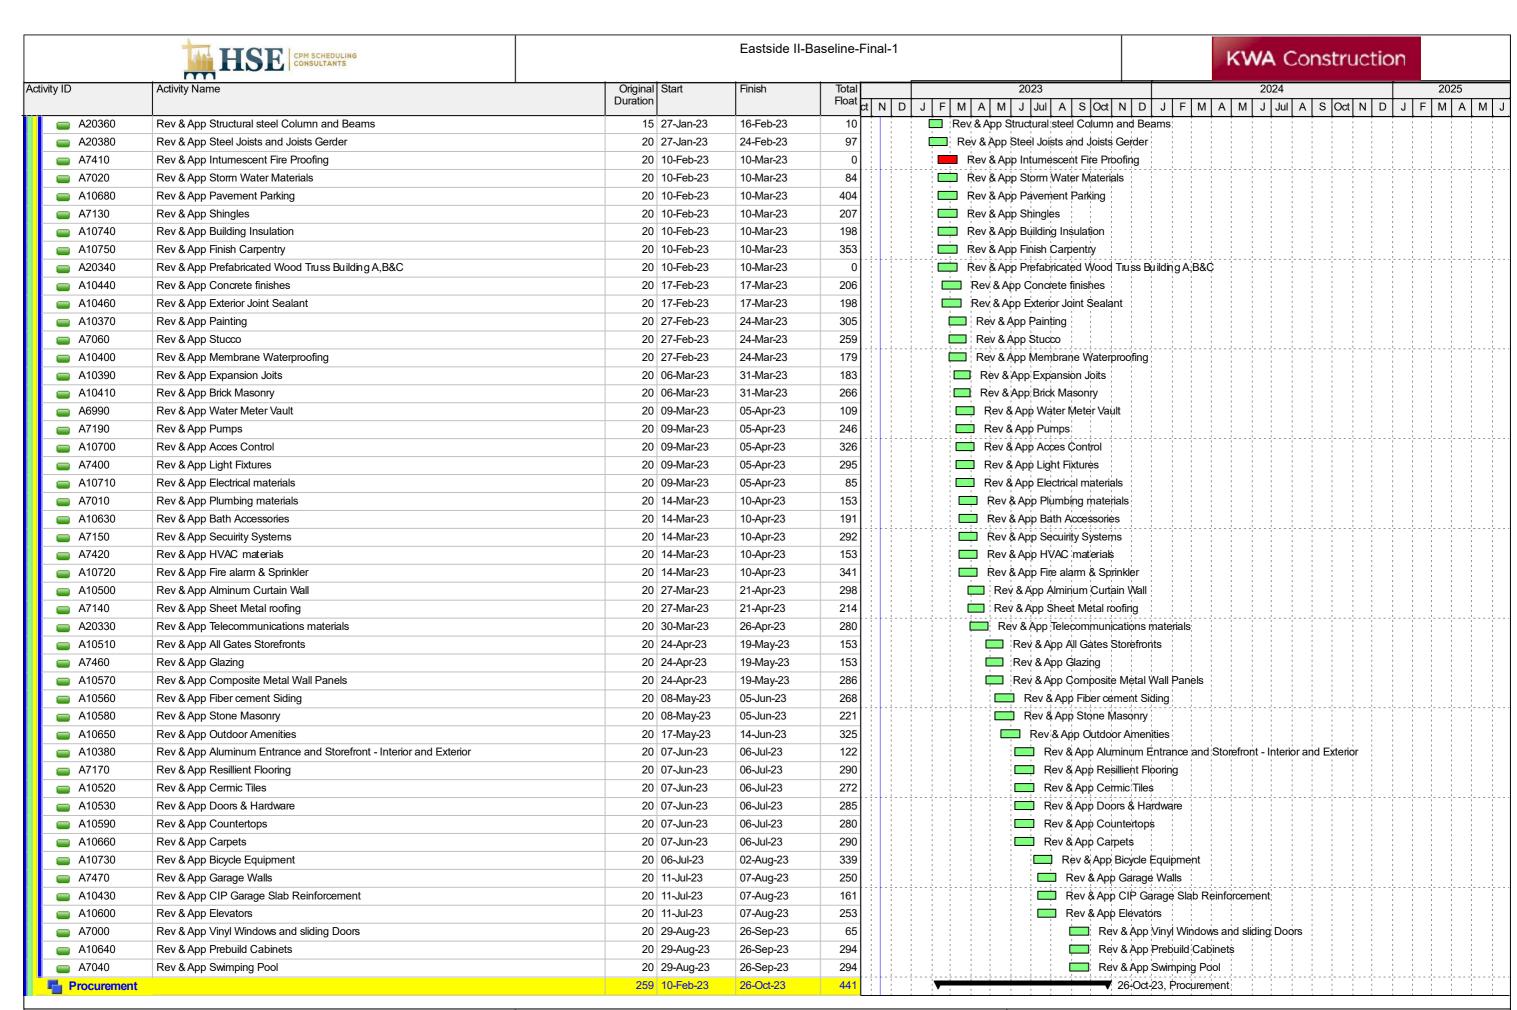

|                             | HSE CPM SCHEDULING CONSULTANTS                                      |                              | Eastside II-E          | Baseline-Fina  | KWA Construction                                                                                                                                                                                                                                                                                                                                                                                                                                                                                                                                                                                                                                                                                                                                                                                                                                                                                                                                                                                                                                                                                                                                                                                                                                                                                                                                                                                                                                                                                                                                                                                                                                                                                                                                                                                                                                                                                                                                                                                                                                                                                                        |
|-----------------------------|---------------------------------------------------------------------|------------------------------|------------------------|----------------|-------------------------------------------------------------------------------------------------------------------------------------------------------------------------------------------------------------------------------------------------------------------------------------------------------------------------------------------------------------------------------------------------------------------------------------------------------------------------------------------------------------------------------------------------------------------------------------------------------------------------------------------------------------------------------------------------------------------------------------------------------------------------------------------------------------------------------------------------------------------------------------------------------------------------------------------------------------------------------------------------------------------------------------------------------------------------------------------------------------------------------------------------------------------------------------------------------------------------------------------------------------------------------------------------------------------------------------------------------------------------------------------------------------------------------------------------------------------------------------------------------------------------------------------------------------------------------------------------------------------------------------------------------------------------------------------------------------------------------------------------------------------------------------------------------------------------------------------------------------------------------------------------------------------------------------------------------------------------------------------------------------------------------------------------------------------------------------------------------------------------|
| Activity ID                 | Activity Name                                                       | Original Start<br>Duration   | Finish                 | Total<br>Float | 2023 2024 2025<br>N D J F M A M J Jul A S Oct N D J F M A M J Jul A S Oct N D J F M A N                                                                                                                                                                                                                                                                                                                                                                                                                                                                                                                                                                                                                                                                                                                                                                                                                                                                                                                                                                                                                                                                                                                                                                                                                                                                                                                                                                                                                                                                                                                                                                                                                                                                                                                                                                                                                                                                                                                                                                                                                                 |
| ■ A6760                     | Prep & Sub Acces Control                                            | 20 08-Feb-23                 | 08-Mar-23              | 326            | Prep & Sub Acces Control                                                                                                                                                                                                                                                                                                                                                                                                                                                                                                                                                                                                                                                                                                                                                                                                                                                                                                                                                                                                                                                                                                                                                                                                                                                                                                                                                                                                                                                                                                                                                                                                                                                                                                                                                                                                                                                                                                                                                                                                                                                                                                |
| ■ A6780                     | Prep & Sub Light Fixtures                                           | 20 08-Feb-23                 | 08-Mar-23              | 295            | Prep & Sub Light Fixtures                                                                                                                                                                                                                                                                                                                                                                                                                                                                                                                                                                                                                                                                                                                                                                                                                                                                                                                                                                                                                                                                                                                                                                                                                                                                                                                                                                                                                                                                                                                                                                                                                                                                                                                                                                                                                                                                                                                                                                                                                                                                                               |
| ■ A6790                     | Prep & Sub Electrical materials                                     | 20 08-Feb-23                 | 08-Mar-23              | 85             | Prep & Sub Electrical materials                                                                                                                                                                                                                                                                                                                                                                                                                                                                                                                                                                                                                                                                                                                                                                                                                                                                                                                                                                                                                                                                                                                                                                                                                                                                                                                                                                                                                                                                                                                                                                                                                                                                                                                                                                                                                                                                                                                                                                                                                                                                                         |
| A6300                       | Prep & Sub Plumbing materials                                       | 20 13-Feb-23                 | 13-Mar-23              | 153            | Prep & Sub Plumbing materials                                                                                                                                                                                                                                                                                                                                                                                                                                                                                                                                                                                                                                                                                                                                                                                                                                                                                                                                                                                                                                                                                                                                                                                                                                                                                                                                                                                                                                                                                                                                                                                                                                                                                                                                                                                                                                                                                                                                                                                                                                                                                           |
| A6610                       | Prep & Sub Bath Accessories                                         | 20 13-Feb-23                 | 13-Mar-23              | 191            | Prep & Sub Bath Accessories                                                                                                                                                                                                                                                                                                                                                                                                                                                                                                                                                                                                                                                                                                                                                                                                                                                                                                                                                                                                                                                                                                                                                                                                                                                                                                                                                                                                                                                                                                                                                                                                                                                                                                                                                                                                                                                                                                                                                                                                                                                                                             |
| ■ A6770                     | Prep & Sub Security Systems                                         | 20 13-Feb-23                 | 13-Mar-23              | 292            | Prep & Sub Secuirity Systems                                                                                                                                                                                                                                                                                                                                                                                                                                                                                                                                                                                                                                                                                                                                                                                                                                                                                                                                                                                                                                                                                                                                                                                                                                                                                                                                                                                                                                                                                                                                                                                                                                                                                                                                                                                                                                                                                                                                                                                                                                                                                            |
| ■ A6800                     | Prep & Sub HVAC materials                                           | 20 13-Feb-23                 | 13-Mar-23              | 153            | Prep & Sub HVAC materials                                                                                                                                                                                                                                                                                                                                                                                                                                                                                                                                                                                                                                                                                                                                                                                                                                                                                                                                                                                                                                                                                                                                                                                                                                                                                                                                                                                                                                                                                                                                                                                                                                                                                                                                                                                                                                                                                                                                                                                                                                                                                               |
| A6810                       | Prep & Sub Fire alarm & Sprinkler                                   | 20 13-Feb-23                 | 13-Mar-23              | 341            | Prep & Sub Fire alarm & Sprinkler                                                                                                                                                                                                                                                                                                                                                                                                                                                                                                                                                                                                                                                                                                                                                                                                                                                                                                                                                                                                                                                                                                                                                                                                                                                                                                                                                                                                                                                                                                                                                                                                                                                                                                                                                                                                                                                                                                                                                                                                                                                                                       |
| A10020                      | Prep & Sub Alminum Curtain Wall                                     | 20 27-Feb-23                 | 24-Mar-23              | 298            | Prep & Sub Alminum Curtain Wall                                                                                                                                                                                                                                                                                                                                                                                                                                                                                                                                                                                                                                                                                                                                                                                                                                                                                                                                                                                                                                                                                                                                                                                                                                                                                                                                                                                                                                                                                                                                                                                                                                                                                                                                                                                                                                                                                                                                                                                                                                                                                         |
| A6620                       | Prep & Sub Sheet Metal roofing                                      | 20 27-Feb-23                 | 24-Mar-23              | 214            | Prep & Sub Sheet Metal roofing                                                                                                                                                                                                                                                                                                                                                                                                                                                                                                                                                                                                                                                                                                                                                                                                                                                                                                                                                                                                                                                                                                                                                                                                                                                                                                                                                                                                                                                                                                                                                                                                                                                                                                                                                                                                                                                                                                                                                                                                                                                                                          |
| A20320                      | Prep & Sub Telecommunication materials                              | 20 02-Mar-23                 | 29-Mar-23              | 280            | Prep & Sub Telecommunication materials                                                                                                                                                                                                                                                                                                                                                                                                                                                                                                                                                                                                                                                                                                                                                                                                                                                                                                                                                                                                                                                                                                                                                                                                                                                                                                                                                                                                                                                                                                                                                                                                                                                                                                                                                                                                                                                                                                                                                                                                                                                                                  |
| A10030                      | Prep & Sub All Gates Storefronts                                    | 20 27-Mar-23                 | 21-Apr-23              | 153            | Prep & Sub All Gates Storefronts                                                                                                                                                                                                                                                                                                                                                                                                                                                                                                                                                                                                                                                                                                                                                                                                                                                                                                                                                                                                                                                                                                                                                                                                                                                                                                                                                                                                                                                                                                                                                                                                                                                                                                                                                                                                                                                                                                                                                                                                                                                                                        |
| A10060                      | Prep & Sub Glazing                                                  | 20 27-Mar-23                 | 21-Apr-23              | 153            | Prep & Sub 'Glazing                                                                                                                                                                                                                                                                                                                                                                                                                                                                                                                                                                                                                                                                                                                                                                                                                                                                                                                                                                                                                                                                                                                                                                                                                                                                                                                                                                                                                                                                                                                                                                                                                                                                                                                                                                                                                                                                                                                                                                                                                                                                                                     |
| A10160                      | Prep & Sub Composite Metal Wall Panels                              | 20 27-Mar-23                 | 21-Apr-23              | 286            | Prep & Sub Composite Metal Wall Panels                                                                                                                                                                                                                                                                                                                                                                                                                                                                                                                                                                                                                                                                                                                                                                                                                                                                                                                                                                                                                                                                                                                                                                                                                                                                                                                                                                                                                                                                                                                                                                                                                                                                                                                                                                                                                                                                                                                                                                                                                                                                                  |
| A10150                      | Prep & Sub Fiber cement Siding                                      | 20 10-Apr-23                 | 05-May-23              | 268            | Prep & Sub Fiber cement Siding                                                                                                                                                                                                                                                                                                                                                                                                                                                                                                                                                                                                                                                                                                                                                                                                                                                                                                                                                                                                                                                                                                                                                                                                                                                                                                                                                                                                                                                                                                                                                                                                                                                                                                                                                                                                                                                                                                                                                                                                                                                                                          |
| A10130                      | Prep & Sub Stone Masonry                                            | 20 10-Apr-23                 | 05-May-23              | 221            | Prep & Sub Stone Masonry                                                                                                                                                                                                                                                                                                                                                                                                                                                                                                                                                                                                                                                                                                                                                                                                                                                                                                                                                                                                                                                                                                                                                                                                                                                                                                                                                                                                                                                                                                                                                                                                                                                                                                                                                                                                                                                                                                                                                                                                                                                                                                |
| A6640                       | Prep & Sub Stone Masonly  Prep & Sub Outdoor Amenities              | 20 19-Apr-23                 | 16-May-23              | 325            | Prep & Sub Outdoor Amenities                                                                                                                                                                                                                                                                                                                                                                                                                                                                                                                                                                                                                                                                                                                                                                                                                                                                                                                                                                                                                                                                                                                                                                                                                                                                                                                                                                                                                                                                                                                                                                                                                                                                                                                                                                                                                                                                                                                                                                                                                                                                                            |
| A9920                       | Prep & Sub Aluminum Entrance and Storefront - Interior and Exterior | 20 09-May-23                 | 06-Jun-23              | 122            | Prep & Sub Aluminum Entrance and Storefront - Interior and Exterior                                                                                                                                                                                                                                                                                                                                                                                                                                                                                                                                                                                                                                                                                                                                                                                                                                                                                                                                                                                                                                                                                                                                                                                                                                                                                                                                                                                                                                                                                                                                                                                                                                                                                                                                                                                                                                                                                                                                                                                                                                                     |
| A3920 A10040                | Prep & Sub Resillient Flooring                                      | 20 09-May-23                 | 06-Jun-23              | 290            | Prep & Sub Resillient Flooring                                                                                                                                                                                                                                                                                                                                                                                                                                                                                                                                                                                                                                                                                                                                                                                                                                                                                                                                                                                                                                                                                                                                                                                                                                                                                                                                                                                                                                                                                                                                                                                                                                                                                                                                                                                                                                                                                                                                                                                                                                                                                          |
| A10040                      | Prep & Sub Resilient Flooring  Prep & Sub Cermic Tiles              | 20 09-May-23                 | 06-Jun-23              | 272            | Prep & Sub Cernic Tiles                                                                                                                                                                                                                                                                                                                                                                                                                                                                                                                                                                                                                                                                                                                                                                                                                                                                                                                                                                                                                                                                                                                                                                                                                                                                                                                                                                                                                                                                                                                                                                                                                                                                                                                                                                                                                                                                                                                                                                                                                                                                                                 |
| A10050                      | Prep & Sub Doors & Hardware                                         | •                            | 06-Jun-23              | 285            |                                                                                                                                                                                                                                                                                                                                                                                                                                                                                                                                                                                                                                                                                                                                                                                                                                                                                                                                                                                                                                                                                                                                                                                                                                                                                                                                                                                                                                                                                                                                                                                                                                                                                                                                                                                                                                                                                                                                                                                                                                                                                                                         |
|                             | '                                                                   | 20 09-May-23                 |                        |                | Prep & Sub Doors & Hardware                                                                                                                                                                                                                                                                                                                                                                                                                                                                                                                                                                                                                                                                                                                                                                                                                                                                                                                                                                                                                                                                                                                                                                                                                                                                                                                                                                                                                                                                                                                                                                                                                                                                                                                                                                                                                                                                                                                                                                                                                                                                                             |
| A6550                       | Prep & Sub Countertops                                              | 20 09-May-23                 | 06-Jun-23              | 280            | Prep & Sub Countertops                                                                                                                                                                                                                                                                                                                                                                                                                                                                                                                                                                                                                                                                                                                                                                                                                                                                                                                                                                                                                                                                                                                                                                                                                                                                                                                                                                                                                                                                                                                                                                                                                                                                                                                                                                                                                                                                                                                                                                                                                                                                                                  |
| A6710                       | Prep & Sub Carpets                                                  | 20 09-May-23                 | 06-Jun-23              | 290            | Prep & Sub Carpets                                                                                                                                                                                                                                                                                                                                                                                                                                                                                                                                                                                                                                                                                                                                                                                                                                                                                                                                                                                                                                                                                                                                                                                                                                                                                                                                                                                                                                                                                                                                                                                                                                                                                                                                                                                                                                                                                                                                                                                                                                                                                                      |
| A6840                       | Prep & Sub Bicycle Equipment                                        | 20 06-Jun-23                 | 05-Jul-23              | 339            | Prep & Sub Bicycle Equipment                                                                                                                                                                                                                                                                                                                                                                                                                                                                                                                                                                                                                                                                                                                                                                                                                                                                                                                                                                                                                                                                                                                                                                                                                                                                                                                                                                                                                                                                                                                                                                                                                                                                                                                                                                                                                                                                                                                                                                                                                                                                                            |
| A49980                      | Prep & Sub Garage Walls                                             | 20 09-Jun-23                 | 10-Jul-23              | 250            | Prep & Sub Garage Walls                                                                                                                                                                                                                                                                                                                                                                                                                                                                                                                                                                                                                                                                                                                                                                                                                                                                                                                                                                                                                                                                                                                                                                                                                                                                                                                                                                                                                                                                                                                                                                                                                                                                                                                                                                                                                                                                                                                                                                                                                                                                                                 |
| A10000                      | Prep & Sub CIP Garage Slab Reinforcement                            | 20 09-Jun-23                 | 10-Jul-23              | 161            | Prep & Sub CIP Garage Slab Reinforcement                                                                                                                                                                                                                                                                                                                                                                                                                                                                                                                                                                                                                                                                                                                                                                                                                                                                                                                                                                                                                                                                                                                                                                                                                                                                                                                                                                                                                                                                                                                                                                                                                                                                                                                                                                                                                                                                                                                                                                                                                                                                                |
| A6570                       | Prep & Sub Elevators                                                | 20 09-Jun-23                 | 10-Jul-23              | 253            | Prep & Sub Elevators                                                                                                                                                                                                                                                                                                                                                                                                                                                                                                                                                                                                                                                                                                                                                                                                                                                                                                                                                                                                                                                                                                                                                                                                                                                                                                                                                                                                                                                                                                                                                                                                                                                                                                                                                                                                                                                                                                                                                                                                                                                                                                    |
| A10080                      | Prep & Sub Vinyl Windows and sliding Doors                          | 20 01-Aug-23                 | 28-Aug-23              | 65             | Prep & Sub Vinyl Windows and sliding Doors                                                                                                                                                                                                                                                                                                                                                                                                                                                                                                                                                                                                                                                                                                                                                                                                                                                                                                                                                                                                                                                                                                                                                                                                                                                                                                                                                                                                                                                                                                                                                                                                                                                                                                                                                                                                                                                                                                                                                                                                                                                                              |
| A6630                       | Prep & Sub Prebuild Cabinets                                        | 20 01-Aug-23                 | 28-Aug-23              | 294            | Prep & Sub Prebuild Cabinets                                                                                                                                                                                                                                                                                                                                                                                                                                                                                                                                                                                                                                                                                                                                                                                                                                                                                                                                                                                                                                                                                                                                                                                                                                                                                                                                                                                                                                                                                                                                                                                                                                                                                                                                                                                                                                                                                                                                                                                                                                                                                            |
| A6650                       | Prep & Sub Swimping Pool                                            | 20 01-Aug-23                 | 28-Aug-23              | 294            | Prep & Sub Swimping Pool                                                                                                                                                                                                                                                                                                                                                                                                                                                                                                                                                                                                                                                                                                                                                                                                                                                                                                                                                                                                                                                                                                                                                                                                                                                                                                                                                                                                                                                                                                                                                                                                                                                                                                                                                                                                                                                                                                                                                                                                                                                                                                |
| Rev & App                   | P. 11                                                               | 203 06-Dec-22                | 26-Sep-23              | 301            | ✓ 26-Sep-23, Rev & App                                                                                                                                                                                                                                                                                                                                                                                                                                                                                                                                                                                                                                                                                                                                                                                                                                                                                                                                                                                                                                                                                                                                                                                                                                                                                                                                                                                                                                                                                                                                                                                                                                                                                                                                                                                                                                                                                                                                                                                                                                                                                                  |
| Shopdrawings-               | Building A.B.& C                                                    | 163 06-Dec-22                | 31-Jul-23<br>27-Dec-22 | 254            | ▼ 31-Jul-23, Shopdrawings-Building A,B & C                                                                                                                                                                                                                                                                                                                                                                                                                                                                                                                                                                                                                                                                                                                                                                                                                                                                                                                                                                                                                                                                                                                                                                                                                                                                                                                                                                                                                                                                                                                                                                                                                                                                                                                                                                                                                                                                                                                                                                                                                                                                              |
|                             | Rev & App Structural Shop Drawing-Building A,B & C                  | 15 06-Dec-22                 | 11-Jan-23              | 0              | Rev & App Structural Shop Drawing-Building A,B & C                                                                                                                                                                                                                                                                                                                                                                                                                                                                                                                                                                                                                                                                                                                                                                                                                                                                                                                                                                                                                                                                                                                                                                                                                                                                                                                                                                                                                                                                                                                                                                                                                                                                                                                                                                                                                                                                                                                                                                                                                                                                      |
| A11960 A11970               | Rev & App Architectural Shop Drawing-Building A,B & C               | 20 13-Dec-22<br>20 13-Dec-22 | 11-Jan-23<br>11-Jan-23 | 0              | Rev & App Architectural Shop Drawing-Building A, B & C                                                                                                                                                                                                                                                                                                                                                                                                                                                                                                                                                                                                                                                                                                                                                                                                                                                                                                                                                                                                                                                                                                                                                                                                                                                                                                                                                                                                                                                                                                                                                                                                                                                                                                                                                                                                                                                                                                                                                                                                                                                                  |
|                             | Rev & App Civill Shop Drawing-Building A,B & C                      |                              |                        | 109            | Rev & App Civill Shop Drawing-Building A,B & C                                                                                                                                                                                                                                                                                                                                                                                                                                                                                                                                                                                                                                                                                                                                                                                                                                                                                                                                                                                                                                                                                                                                                                                                                                                                                                                                                                                                                                                                                                                                                                                                                                                                                                                                                                                                                                                                                                                                                                                                                                                                          |
| A11990                      | Rev & App Mechanical Shop Drawing-Building A,B & C                  | 20 10-Jan-23                 | 07-Feb-23<br>07-Feb-23 | :              | Rev & App Mechanical Shop Drawing-Building A, B & C                                                                                                                                                                                                                                                                                                                                                                                                                                                                                                                                                                                                                                                                                                                                                                                                                                                                                                                                                                                                                                                                                                                                                                                                                                                                                                                                                                                                                                                                                                                                                                                                                                                                                                                                                                                                                                                                                                                                                                                                                                                                     |
| A12010                      | Rev & App Electrical Shop Drawing-Building A,B & C                  | 20 10-Jan-23                 |                        | 85             | Rev & App Electrical Shop: Drawing-Building A,B,& C                                                                                                                                                                                                                                                                                                                                                                                                                                                                                                                                                                                                                                                                                                                                                                                                                                                                                                                                                                                                                                                                                                                                                                                                                                                                                                                                                                                                                                                                                                                                                                                                                                                                                                                                                                                                                                                                                                                                                                                                                                                                     |
| A12000                      | Rev & App Plumbing Shop Drawing-Building A,B & C                    | 20 13-Jan-23                 | 10-Feb-23              | 153            | Rev & App Plumbing Shop Drawing-Building A,B & C                                                                                                                                                                                                                                                                                                                                                                                                                                                                                                                                                                                                                                                                                                                                                                                                                                                                                                                                                                                                                                                                                                                                                                                                                                                                                                                                                                                                                                                                                                                                                                                                                                                                                                                                                                                                                                                                                                                                                                                                                                                                        |
| A12060                      | Rev & App HVAC Shop Drawing-Building A,B & C                        | 20 13-Jan-23                 | 10-Feb-23              | 153            | Rev & App HVAC Shop Drawing-Building A,B & C                                                                                                                                                                                                                                                                                                                                                                                                                                                                                                                                                                                                                                                                                                                                                                                                                                                                                                                                                                                                                                                                                                                                                                                                                                                                                                                                                                                                                                                                                                                                                                                                                                                                                                                                                                                                                                                                                                                                                                                                                                                                            |
| A12070                      | Rev & App Fire Alarm & Fire Sprinkler Shop Drawing-Building A,B & C | 20 13-Jan-23                 | 10-Feb-23              | 292            | Rev & App Fire Alarm & Fire Sprinkler Shop Drawing-Building A,B,& C                                                                                                                                                                                                                                                                                                                                                                                                                                                                                                                                                                                                                                                                                                                                                                                                                                                                                                                                                                                                                                                                                                                                                                                                                                                                                                                                                                                                                                                                                                                                                                                                                                                                                                                                                                                                                                                                                                                                                                                                                                                     |
| A12020                      | Rev & App Telecommunications Shop Drawing-Building A,B & C          | 20 01-Feb-23                 | 01-Mar-23              | 280            | Rev & App. Telecommunications Shop Drawing-Building A.B.& C                                                                                                                                                                                                                                                                                                                                                                                                                                                                                                                                                                                                                                                                                                                                                                                                                                                                                                                                                                                                                                                                                                                                                                                                                                                                                                                                                                                                                                                                                                                                                                                                                                                                                                                                                                                                                                                                                                                                                                                                                                                             |
| A12030                      | Rev & App Landscape Shop Drawing-Building A,B & C                   | 20 22-Mar-23                 | 18-Apr-23              | 325            | Rev. & App Landscape Shop Drawing-Building A, B & C                                                                                                                                                                                                                                                                                                                                                                                                                                                                                                                                                                                                                                                                                                                                                                                                                                                                                                                                                                                                                                                                                                                                                                                                                                                                                                                                                                                                                                                                                                                                                                                                                                                                                                                                                                                                                                                                                                                                                                                                                                                                     |
| A12040                      | Rev & App interior Shop Drawing-Building A,B & C                    | 20 11-Apr-23                 | 08-May-23              | 122            | Rev & App Interior Shop Drawing-Building A, B, & C                                                                                                                                                                                                                                                                                                                                                                                                                                                                                                                                                                                                                                                                                                                                                                                                                                                                                                                                                                                                                                                                                                                                                                                                                                                                                                                                                                                                                                                                                                                                                                                                                                                                                                                                                                                                                                                                                                                                                                                                                                                                      |
| A12050                      | Rev & App Garage Shop Drawing-Building A,B & C                      | 20 11-May-23                 | 08-Jun-23              | 161            | Rev & App Garage Shop Drawing-Building A,B & C                                                                                                                                                                                                                                                                                                                                                                                                                                                                                                                                                                                                                                                                                                                                                                                                                                                                                                                                                                                                                                                                                                                                                                                                                                                                                                                                                                                                                                                                                                                                                                                                                                                                                                                                                                                                                                                                                                                                                                                                                                                                          |
| A12080                      | Rev & App Elevators Shop Drawings-Building A,B & C                  | 20 11-May-23                 | 08-Jun-23              | 253            | Rev & App Elevators Shop Drawings-Building A,B & C                                                                                                                                                                                                                                                                                                                                                                                                                                                                                                                                                                                                                                                                                                                                                                                                                                                                                                                                                                                                                                                                                                                                                                                                                                                                                                                                                                                                                                                                                                                                                                                                                                                                                                                                                                                                                                                                                                                                                                                                                                                                      |
| A12090                      | Rev & App Swimming Pool Shop Drawings-Building A,B & C              | 20 03-Jul-23                 | 31-Jul-23              | 65             | Rev & App Swimming Pool Shop Drawings-Building A, B & C                                                                                                                                                                                                                                                                                                                                                                                                                                                                                                                                                                                                                                                                                                                                                                                                                                                                                                                                                                                                                                                                                                                                                                                                                                                                                                                                                                                                                                                                                                                                                                                                                                                                                                                                                                                                                                                                                                                                                                                                                                                                 |
| Materials  A7090            | Rev & App Structural Concrete Vapor Barrier                         | 173 20-Jan-23                | 26-Sep-23              | 301            | ▼ 26-Sep-23, Materials  Pow & Ann Structural Concrete Vapor Parriet  Pow & Ann Structural Concrete Vapor |
|                             | •                                                                   | 15 20 Jan-23                 | 09-Feb-23              | 0              | Rev & App Structural Concrete Vapor Barrier                                                                                                                                                                                                                                                                                                                                                                                                                                                                                                                                                                                                                                                                                                                                                                                                                                                                                                                                                                                                                                                                                                                                                                                                                                                                                                                                                                                                                                                                                                                                                                                                                                                                                                                                                                                                                                                                                                                                                                                                                                                                             |
| <b>A20310</b>               | Rev & App Concrete & rebars                                         | 15 20-Jan-23                 | 09-Feb-23              | U              | Rev & App Concrete & rebars                                                                                                                                                                                                                                                                                                                                                                                                                                                                                                                                                                                                                                                                                                                                                                                                                                                                                                                                                                                                                                                                                                                                                                                                                                                                                                                                                                                                                                                                                                                                                                                                                                                                                                                                                                                                                                                                                                                                                                                                                                                                                             |
| Actual Level of Actual Work | of Effort Remaining Work Milestone  Critical Remaining Work Summary |                              | Page 2 of 54           |                | Data Date : 14-Nov-22 Detailed schedule                                                                                                                                                                                                                                                                                                                                                                                                                                                                                                                                                                                                                                                                                                                                                                                                                                                                                                                                                                                                                                                                                                                                                                                                                                                                                                                                                                                                                                                                                                                                                                                                                                                                                                                                                                                                                                                                                                                                                                                                                                                                                 |