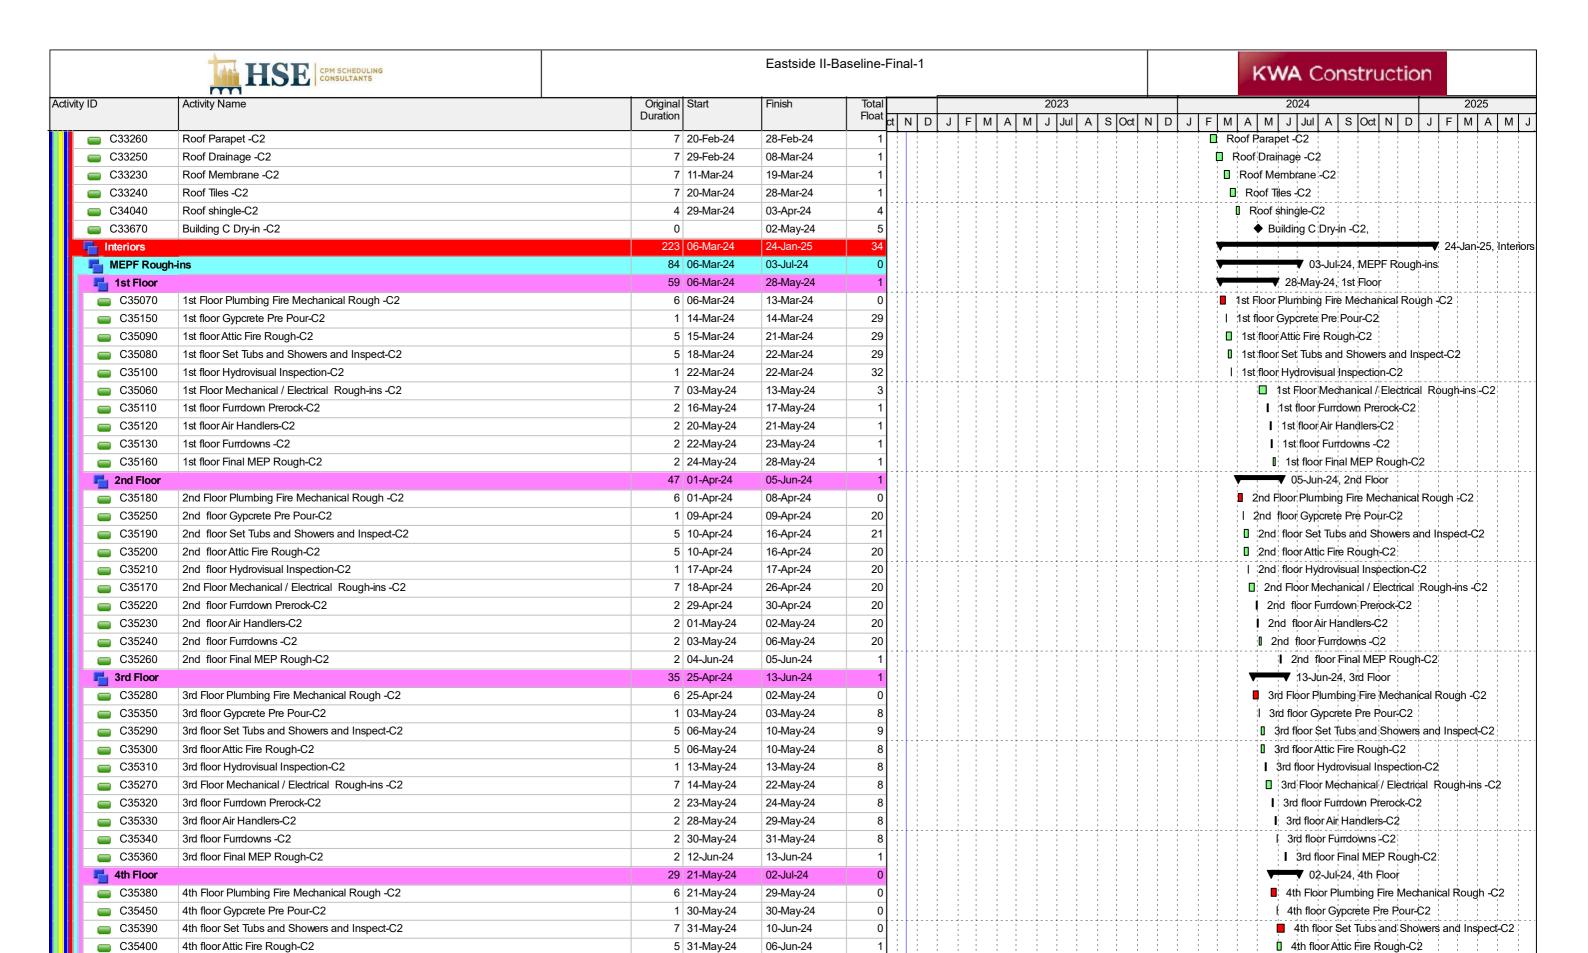

|                             | HSE CPM SCHEDULING CONSULTANTS                                      |                              | Eastside II-E          | Baseline-Fina  | KWA Construction                                                                                                                                                                                                                                                                                                                                                                                                                                                                                                                                                                                                                                                                                                                                                                                                                                                                                                                                                                                                                                                                                                                                                                                                                                                                                                                                                                                                                                                                                                                                                                                                                                                                                                                                                                                                                                                                                                                                                                                                                                                                                                        |
|-----------------------------|---------------------------------------------------------------------|------------------------------|------------------------|----------------|-------------------------------------------------------------------------------------------------------------------------------------------------------------------------------------------------------------------------------------------------------------------------------------------------------------------------------------------------------------------------------------------------------------------------------------------------------------------------------------------------------------------------------------------------------------------------------------------------------------------------------------------------------------------------------------------------------------------------------------------------------------------------------------------------------------------------------------------------------------------------------------------------------------------------------------------------------------------------------------------------------------------------------------------------------------------------------------------------------------------------------------------------------------------------------------------------------------------------------------------------------------------------------------------------------------------------------------------------------------------------------------------------------------------------------------------------------------------------------------------------------------------------------------------------------------------------------------------------------------------------------------------------------------------------------------------------------------------------------------------------------------------------------------------------------------------------------------------------------------------------------------------------------------------------------------------------------------------------------------------------------------------------------------------------------------------------------------------------------------------------|
| Activity ID                 | Activity Name                                                       | Original Start<br>Duration   | Finish                 | Total<br>Float | 2023 2024 2025<br>N D J F M A M J Jul A S Oct N D J F M A M J Jul A S Oct N D J F M A N                                                                                                                                                                                                                                                                                                                                                                                                                                                                                                                                                                                                                                                                                                                                                                                                                                                                                                                                                                                                                                                                                                                                                                                                                                                                                                                                                                                                                                                                                                                                                                                                                                                                                                                                                                                                                                                                                                                                                                                                                                 |
| ■ A6760                     | Prep & Sub Acces Control                                            | 20 08-Feb-23                 | 08-Mar-23              | 326            | Prep & Sub Acces Control                                                                                                                                                                                                                                                                                                                                                                                                                                                                                                                                                                                                                                                                                                                                                                                                                                                                                                                                                                                                                                                                                                                                                                                                                                                                                                                                                                                                                                                                                                                                                                                                                                                                                                                                                                                                                                                                                                                                                                                                                                                                                                |
| ■ A6780                     | Prep & Sub Light Fixtures                                           | 20 08-Feb-23                 | 08-Mar-23              | 295            | Prep & Sub Light Fixtures                                                                                                                                                                                                                                                                                                                                                                                                                                                                                                                                                                                                                                                                                                                                                                                                                                                                                                                                                                                                                                                                                                                                                                                                                                                                                                                                                                                                                                                                                                                                                                                                                                                                                                                                                                                                                                                                                                                                                                                                                                                                                               |
| ■ A6790                     | Prep & Sub Electrical materials                                     | 20 08-Feb-23                 | 08-Mar-23              | 85             | Prep & Sub Electrical materials                                                                                                                                                                                                                                                                                                                                                                                                                                                                                                                                                                                                                                                                                                                                                                                                                                                                                                                                                                                                                                                                                                                                                                                                                                                                                                                                                                                                                                                                                                                                                                                                                                                                                                                                                                                                                                                                                                                                                                                                                                                                                         |
| A6300                       | Prep & Sub Plumbing materials                                       | 20 13-Feb-23                 | 13-Mar-23              | 153            | Prep & Sub Plumbing materials                                                                                                                                                                                                                                                                                                                                                                                                                                                                                                                                                                                                                                                                                                                                                                                                                                                                                                                                                                                                                                                                                                                                                                                                                                                                                                                                                                                                                                                                                                                                                                                                                                                                                                                                                                                                                                                                                                                                                                                                                                                                                           |
| A6610                       | Prep & Sub Bath Accessories                                         | 20 13-Feb-23                 | 13-Mar-23              | 191            | Prep & Sub Bath Accessories                                                                                                                                                                                                                                                                                                                                                                                                                                                                                                                                                                                                                                                                                                                                                                                                                                                                                                                                                                                                                                                                                                                                                                                                                                                                                                                                                                                                                                                                                                                                                                                                                                                                                                                                                                                                                                                                                                                                                                                                                                                                                             |
| ■ A6770                     | Prep & Sub Security Systems                                         | 20 13-Feb-23                 | 13-Mar-23              | 292            | Prep & Sub Secuirity Systems                                                                                                                                                                                                                                                                                                                                                                                                                                                                                                                                                                                                                                                                                                                                                                                                                                                                                                                                                                                                                                                                                                                                                                                                                                                                                                                                                                                                                                                                                                                                                                                                                                                                                                                                                                                                                                                                                                                                                                                                                                                                                            |
| ■ A6800                     | Prep & Sub HVAC materials                                           | 20 13-Feb-23                 | 13-Mar-23              | 153            | Prep & Sub HVAC materials                                                                                                                                                                                                                                                                                                                                                                                                                                                                                                                                                                                                                                                                                                                                                                                                                                                                                                                                                                                                                                                                                                                                                                                                                                                                                                                                                                                                                                                                                                                                                                                                                                                                                                                                                                                                                                                                                                                                                                                                                                                                                               |
| A6810                       | Prep & Sub Fire alarm & Sprinkler                                   | 20 13-Feb-23                 | 13-Mar-23              | 341            | Prep & Sub Fire alarm & Sprinkler                                                                                                                                                                                                                                                                                                                                                                                                                                                                                                                                                                                                                                                                                                                                                                                                                                                                                                                                                                                                                                                                                                                                                                                                                                                                                                                                                                                                                                                                                                                                                                                                                                                                                                                                                                                                                                                                                                                                                                                                                                                                                       |
| A10020                      | Prep & Sub Alminum Curtain Wall                                     | 20 27-Feb-23                 | 24-Mar-23              | 298            | Prep & Sub Alminum Curtain Wall                                                                                                                                                                                                                                                                                                                                                                                                                                                                                                                                                                                                                                                                                                                                                                                                                                                                                                                                                                                                                                                                                                                                                                                                                                                                                                                                                                                                                                                                                                                                                                                                                                                                                                                                                                                                                                                                                                                                                                                                                                                                                         |
| A6620                       | Prep & Sub Sheet Metal roofing                                      | 20 27-Feb-23                 | 24-Mar-23              | 214            | Prep & Sub Sheet Metal roofing                                                                                                                                                                                                                                                                                                                                                                                                                                                                                                                                                                                                                                                                                                                                                                                                                                                                                                                                                                                                                                                                                                                                                                                                                                                                                                                                                                                                                                                                                                                                                                                                                                                                                                                                                                                                                                                                                                                                                                                                                                                                                          |
| A20320                      | Prep & Sub Telecommunication materials                              | 20 02-Mar-23                 | 29-Mar-23              | 280            | Prep & Sub Telecommunication materials                                                                                                                                                                                                                                                                                                                                                                                                                                                                                                                                                                                                                                                                                                                                                                                                                                                                                                                                                                                                                                                                                                                                                                                                                                                                                                                                                                                                                                                                                                                                                                                                                                                                                                                                                                                                                                                                                                                                                                                                                                                                                  |
| A10030                      | Prep & Sub All Gates Storefronts                                    | 20 27-Mar-23                 | 21-Apr-23              | 153            | Prep & Sub All Gates Storefronts                                                                                                                                                                                                                                                                                                                                                                                                                                                                                                                                                                                                                                                                                                                                                                                                                                                                                                                                                                                                                                                                                                                                                                                                                                                                                                                                                                                                                                                                                                                                                                                                                                                                                                                                                                                                                                                                                                                                                                                                                                                                                        |
| A10060                      | Prep & Sub Glazing                                                  | 20 27-Mar-23                 | 21-Apr-23              | 153            | Prep & Sub 'Glazing                                                                                                                                                                                                                                                                                                                                                                                                                                                                                                                                                                                                                                                                                                                                                                                                                                                                                                                                                                                                                                                                                                                                                                                                                                                                                                                                                                                                                                                                                                                                                                                                                                                                                                                                                                                                                                                                                                                                                                                                                                                                                                     |
| A10160                      | Prep & Sub Composite Metal Wall Panels                              | 20 27-Mar-23                 | 21-Apr-23              | 286            | Prep & Sub Composite Metal Wall Panels                                                                                                                                                                                                                                                                                                                                                                                                                                                                                                                                                                                                                                                                                                                                                                                                                                                                                                                                                                                                                                                                                                                                                                                                                                                                                                                                                                                                                                                                                                                                                                                                                                                                                                                                                                                                                                                                                                                                                                                                                                                                                  |
| A10150                      | Prep & Sub Fiber cement Siding                                      | 20 10-Apr-23                 | 05-May-23              | 268            | Prep & Sub Fiber cement Siding                                                                                                                                                                                                                                                                                                                                                                                                                                                                                                                                                                                                                                                                                                                                                                                                                                                                                                                                                                                                                                                                                                                                                                                                                                                                                                                                                                                                                                                                                                                                                                                                                                                                                                                                                                                                                                                                                                                                                                                                                                                                                          |
| A10130                      | Prep & Sub Stone Masonry                                            | 20 10-Apr-23                 | 05-May-23              | 221            | Prep & Sub Stone Masonry                                                                                                                                                                                                                                                                                                                                                                                                                                                                                                                                                                                                                                                                                                                                                                                                                                                                                                                                                                                                                                                                                                                                                                                                                                                                                                                                                                                                                                                                                                                                                                                                                                                                                                                                                                                                                                                                                                                                                                                                                                                                                                |
| A6640                       | Prep & Sub Stone Masonly  Prep & Sub Outdoor Amenities              | 20 19-Apr-23                 | 16-May-23              | 325            | Prep & Sub Outdoor Amenities                                                                                                                                                                                                                                                                                                                                                                                                                                                                                                                                                                                                                                                                                                                                                                                                                                                                                                                                                                                                                                                                                                                                                                                                                                                                                                                                                                                                                                                                                                                                                                                                                                                                                                                                                                                                                                                                                                                                                                                                                                                                                            |
| A9920                       | Prep & Sub Aluminum Entrance and Storefront - Interior and Exterior | 20 09-May-23                 | 06-Jun-23              | 122            | Prep & Sub Aluminum Entrance and Storefront - Interior and Exterior                                                                                                                                                                                                                                                                                                                                                                                                                                                                                                                                                                                                                                                                                                                                                                                                                                                                                                                                                                                                                                                                                                                                                                                                                                                                                                                                                                                                                                                                                                                                                                                                                                                                                                                                                                                                                                                                                                                                                                                                                                                     |
| A3920 A10040                | Prep & Sub Resillient Flooring                                      | 20 09-May-23                 | 06-Jun-23              | 290            | Prep & Sub Resillient Flooring                                                                                                                                                                                                                                                                                                                                                                                                                                                                                                                                                                                                                                                                                                                                                                                                                                                                                                                                                                                                                                                                                                                                                                                                                                                                                                                                                                                                                                                                                                                                                                                                                                                                                                                                                                                                                                                                                                                                                                                                                                                                                          |
| A10040                      | Prep & Sub Resilient Flooring  Prep & Sub Cermic Tiles              | 20 09-May-23                 | 06-Jun-23              | 272            | Prep & Sub Cernic Tiles                                                                                                                                                                                                                                                                                                                                                                                                                                                                                                                                                                                                                                                                                                                                                                                                                                                                                                                                                                                                                                                                                                                                                                                                                                                                                                                                                                                                                                                                                                                                                                                                                                                                                                                                                                                                                                                                                                                                                                                                                                                                                                 |
| A10050                      | Prep & Sub Doors & Hardware                                         | •                            | 06-Jun-23              | 285            |                                                                                                                                                                                                                                                                                                                                                                                                                                                                                                                                                                                                                                                                                                                                                                                                                                                                                                                                                                                                                                                                                                                                                                                                                                                                                                                                                                                                                                                                                                                                                                                                                                                                                                                                                                                                                                                                                                                                                                                                                                                                                                                         |
|                             | '                                                                   | 20 09-May-23                 |                        |                | Prep & Sub Doors & Hardware                                                                                                                                                                                                                                                                                                                                                                                                                                                                                                                                                                                                                                                                                                                                                                                                                                                                                                                                                                                                                                                                                                                                                                                                                                                                                                                                                                                                                                                                                                                                                                                                                                                                                                                                                                                                                                                                                                                                                                                                                                                                                             |
| A6550                       | Prep & Sub Countertops                                              | 20 09-May-23                 | 06-Jun-23              | 280            | Prep & Sub Countertops                                                                                                                                                                                                                                                                                                                                                                                                                                                                                                                                                                                                                                                                                                                                                                                                                                                                                                                                                                                                                                                                                                                                                                                                                                                                                                                                                                                                                                                                                                                                                                                                                                                                                                                                                                                                                                                                                                                                                                                                                                                                                                  |
| A6710                       | Prep & Sub Carpets                                                  | 20 09-May-23                 | 06-Jun-23              | 290            | Prep & Sub Carpets                                                                                                                                                                                                                                                                                                                                                                                                                                                                                                                                                                                                                                                                                                                                                                                                                                                                                                                                                                                                                                                                                                                                                                                                                                                                                                                                                                                                                                                                                                                                                                                                                                                                                                                                                                                                                                                                                                                                                                                                                                                                                                      |
| A6840                       | Prep & Sub Bicycle Equipment                                        | 20 06-Jun-23                 | 05-Jul-23              | 339            | Prep & Sub Bicycle Equipment                                                                                                                                                                                                                                                                                                                                                                                                                                                                                                                                                                                                                                                                                                                                                                                                                                                                                                                                                                                                                                                                                                                                                                                                                                                                                                                                                                                                                                                                                                                                                                                                                                                                                                                                                                                                                                                                                                                                                                                                                                                                                            |
| A49980                      | Prep & Sub Garage Walls                                             | 20 09-Jun-23                 | 10-Jul-23              | 250            | Prep & Sub Garage Walls                                                                                                                                                                                                                                                                                                                                                                                                                                                                                                                                                                                                                                                                                                                                                                                                                                                                                                                                                                                                                                                                                                                                                                                                                                                                                                                                                                                                                                                                                                                                                                                                                                                                                                                                                                                                                                                                                                                                                                                                                                                                                                 |
| A10000                      | Prep & Sub CIP Garage Slab Reinforcement                            | 20 09-Jun-23                 | 10-Jul-23              | 161            | Prep & Sub CIP Garage Slab Reinforcement                                                                                                                                                                                                                                                                                                                                                                                                                                                                                                                                                                                                                                                                                                                                                                                                                                                                                                                                                                                                                                                                                                                                                                                                                                                                                                                                                                                                                                                                                                                                                                                                                                                                                                                                                                                                                                                                                                                                                                                                                                                                                |
| A6570                       | Prep & Sub Elevators                                                | 20 09-Jun-23                 | 10-Jul-23              | 253            | Prep & Sub Elevators                                                                                                                                                                                                                                                                                                                                                                                                                                                                                                                                                                                                                                                                                                                                                                                                                                                                                                                                                                                                                                                                                                                                                                                                                                                                                                                                                                                                                                                                                                                                                                                                                                                                                                                                                                                                                                                                                                                                                                                                                                                                                                    |
| A10080                      | Prep & Sub Vinyl Windows and sliding Doors                          | 20 01-Aug-23                 | 28-Aug-23              | 65             | Prep & Sub Vinyl Windows and sliding Doors                                                                                                                                                                                                                                                                                                                                                                                                                                                                                                                                                                                                                                                                                                                                                                                                                                                                                                                                                                                                                                                                                                                                                                                                                                                                                                                                                                                                                                                                                                                                                                                                                                                                                                                                                                                                                                                                                                                                                                                                                                                                              |
| A6630                       | Prep & Sub Prebuild Cabinets                                        | 20 01-Aug-23                 | 28-Aug-23              | 294            | Prep & Sub Prebuild Cabinets                                                                                                                                                                                                                                                                                                                                                                                                                                                                                                                                                                                                                                                                                                                                                                                                                                                                                                                                                                                                                                                                                                                                                                                                                                                                                                                                                                                                                                                                                                                                                                                                                                                                                                                                                                                                                                                                                                                                                                                                                                                                                            |
| A6650                       | Prep & Sub Swimping Pool                                            | 20 01-Aug-23                 | 28-Aug-23              | 294            | Prep & Sub Swimping Pool                                                                                                                                                                                                                                                                                                                                                                                                                                                                                                                                                                                                                                                                                                                                                                                                                                                                                                                                                                                                                                                                                                                                                                                                                                                                                                                                                                                                                                                                                                                                                                                                                                                                                                                                                                                                                                                                                                                                                                                                                                                                                                |
| Rev & App                   | P. 11                                                               | 203 06-Dec-22                | 26-Sep-23              | 301            | ✓ 26-Sep-23, Rev & App                                                                                                                                                                                                                                                                                                                                                                                                                                                                                                                                                                                                                                                                                                                                                                                                                                                                                                                                                                                                                                                                                                                                                                                                                                                                                                                                                                                                                                                                                                                                                                                                                                                                                                                                                                                                                                                                                                                                                                                                                                                                                                  |
| Shopdrawings-               | Building A.B.& C                                                    | 163 06-Dec-22                | 31-Jul-23<br>27-Dec-22 | 254            | ▼ 31-Jul-23, Shopdrawings-Building A,B & C                                                                                                                                                                                                                                                                                                                                                                                                                                                                                                                                                                                                                                                                                                                                                                                                                                                                                                                                                                                                                                                                                                                                                                                                                                                                                                                                                                                                                                                                                                                                                                                                                                                                                                                                                                                                                                                                                                                                                                                                                                                                              |
|                             | Rev & App Structural Shop Drawing-Building A,B & C                  | 15 06-Dec-22                 | 11-Jan-23              | 0              | Rev & App Structural Shop Drawing-Building A,B & C                                                                                                                                                                                                                                                                                                                                                                                                                                                                                                                                                                                                                                                                                                                                                                                                                                                                                                                                                                                                                                                                                                                                                                                                                                                                                                                                                                                                                                                                                                                                                                                                                                                                                                                                                                                                                                                                                                                                                                                                                                                                      |
| A11960 A11970               | Rev & App Architectural Shop Drawing-Building A,B & C               | 20 13-Dec-22<br>20 13-Dec-22 | 11-Jan-23<br>11-Jan-23 | 0              | Rev & App Architectural Shop Drawing-Building A, B & C                                                                                                                                                                                                                                                                                                                                                                                                                                                                                                                                                                                                                                                                                                                                                                                                                                                                                                                                                                                                                                                                                                                                                                                                                                                                                                                                                                                                                                                                                                                                                                                                                                                                                                                                                                                                                                                                                                                                                                                                                                                                  |
|                             | Rev & App Civill Shop Drawing-Building A,B & C                      |                              |                        | 109            | Rev & App Civill Shop Drawing-Building A,B & C                                                                                                                                                                                                                                                                                                                                                                                                                                                                                                                                                                                                                                                                                                                                                                                                                                                                                                                                                                                                                                                                                                                                                                                                                                                                                                                                                                                                                                                                                                                                                                                                                                                                                                                                                                                                                                                                                                                                                                                                                                                                          |
| A11990                      | Rev & App Mechanical Shop Drawing-Building A,B & C                  | 20 10-Jan-23                 | 07-Feb-23<br>07-Feb-23 | :              | Rev & App Mechanical Shop Drawing-Building A, B & C                                                                                                                                                                                                                                                                                                                                                                                                                                                                                                                                                                                                                                                                                                                                                                                                                                                                                                                                                                                                                                                                                                                                                                                                                                                                                                                                                                                                                                                                                                                                                                                                                                                                                                                                                                                                                                                                                                                                                                                                                                                                     |
| A12010                      | Rev & App Electrical Shop Drawing-Building A,B & C                  | 20 10-Jan-23                 |                        | 85             | Rev & App Electrical Shop: Drawing-Building A,B,& C                                                                                                                                                                                                                                                                                                                                                                                                                                                                                                                                                                                                                                                                                                                                                                                                                                                                                                                                                                                                                                                                                                                                                                                                                                                                                                                                                                                                                                                                                                                                                                                                                                                                                                                                                                                                                                                                                                                                                                                                                                                                     |
| A12000                      | Rev & App Plumbing Shop Drawing-Building A,B & C                    | 20 13-Jan-23                 | 10-Feb-23              | 153            | Rev & App Plumbing Shop Drawing-Building A,B & C                                                                                                                                                                                                                                                                                                                                                                                                                                                                                                                                                                                                                                                                                                                                                                                                                                                                                                                                                                                                                                                                                                                                                                                                                                                                                                                                                                                                                                                                                                                                                                                                                                                                                                                                                                                                                                                                                                                                                                                                                                                                        |
| A12060                      | Rev & App HVAC Shop Drawing-Building A,B & C                        | 20 13-Jan-23                 | 10-Feb-23              | 153            | Rev & App HVAC Shop Drawing-Building A,B & C                                                                                                                                                                                                                                                                                                                                                                                                                                                                                                                                                                                                                                                                                                                                                                                                                                                                                                                                                                                                                                                                                                                                                                                                                                                                                                                                                                                                                                                                                                                                                                                                                                                                                                                                                                                                                                                                                                                                                                                                                                                                            |
| A12070                      | Rev & App Fire Alarm & Fire Sprinkler Shop Drawing-Building A,B & C | 20 13-Jan-23                 | 10-Feb-23              | 292            | Rev & App Fire Alarm & Fire Sprinkler Shop Drawing-Building A,B,& C                                                                                                                                                                                                                                                                                                                                                                                                                                                                                                                                                                                                                                                                                                                                                                                                                                                                                                                                                                                                                                                                                                                                                                                                                                                                                                                                                                                                                                                                                                                                                                                                                                                                                                                                                                                                                                                                                                                                                                                                                                                     |
| A12020                      | Rev & App Telecommunications Shop Drawing-Building A,B & C          | 20 01-Feb-23                 | 01-Mar-23              | 280            | Rev & App. Telecommunications Shop Drawing-Building A.B.& C                                                                                                                                                                                                                                                                                                                                                                                                                                                                                                                                                                                                                                                                                                                                                                                                                                                                                                                                                                                                                                                                                                                                                                                                                                                                                                                                                                                                                                                                                                                                                                                                                                                                                                                                                                                                                                                                                                                                                                                                                                                             |
| A12030                      | Rev & App Landscape Shop Drawing-Building A,B & C                   | 20 22-Mar-23                 | 18-Apr-23              | 325            | Rev. & App Landscape Shop Drawing-Building A, B & C                                                                                                                                                                                                                                                                                                                                                                                                                                                                                                                                                                                                                                                                                                                                                                                                                                                                                                                                                                                                                                                                                                                                                                                                                                                                                                                                                                                                                                                                                                                                                                                                                                                                                                                                                                                                                                                                                                                                                                                                                                                                     |
| A12040                      | Rev & App interior Shop Drawing-Building A,B & C                    | 20 11-Apr-23                 | 08-May-23              | 122            | Rev & App Interior Shop Drawing-Building A, B, & C                                                                                                                                                                                                                                                                                                                                                                                                                                                                                                                                                                                                                                                                                                                                                                                                                                                                                                                                                                                                                                                                                                                                                                                                                                                                                                                                                                                                                                                                                                                                                                                                                                                                                                                                                                                                                                                                                                                                                                                                                                                                      |
| A12050                      | Rev & App Garage Shop Drawing-Building A,B & C                      | 20 11-May-23                 | 08-Jun-23              | 161            | Rev & App Garage Shop Drawing-Building A,B & C                                                                                                                                                                                                                                                                                                                                                                                                                                                                                                                                                                                                                                                                                                                                                                                                                                                                                                                                                                                                                                                                                                                                                                                                                                                                                                                                                                                                                                                                                                                                                                                                                                                                                                                                                                                                                                                                                                                                                                                                                                                                          |
| A12080                      | Rev & App Elevators Shop Drawings-Building A,B & C                  | 20 11-May-23                 | 08-Jun-23              | 253            | Rev & App Elevators Shop Drawings-Building A,B & C                                                                                                                                                                                                                                                                                                                                                                                                                                                                                                                                                                                                                                                                                                                                                                                                                                                                                                                                                                                                                                                                                                                                                                                                                                                                                                                                                                                                                                                                                                                                                                                                                                                                                                                                                                                                                                                                                                                                                                                                                                                                      |
| A12090                      | Rev & App Swimming Pool Shop Drawings-Building A,B & C              | 20 03-Jul-23                 | 31-Jul-23              | 65             | Rev & App Swimming Pool Shop Drawings-Building A, B & C                                                                                                                                                                                                                                                                                                                                                                                                                                                                                                                                                                                                                                                                                                                                                                                                                                                                                                                                                                                                                                                                                                                                                                                                                                                                                                                                                                                                                                                                                                                                                                                                                                                                                                                                                                                                                                                                                                                                                                                                                                                                 |
| Materials  A7090            | Rev & App Structural Concrete Vapor Barrier                         | 173 20-Jan-23                | 26-Sep-23              | 301            | ▼ 26-Sep-23, Materials  Pow & Ann Structural Concrete Vapor Parriet  Pow & Ann Structural Concrete Vapor |
|                             | •                                                                   | 15 20 Jan-23                 | 09-Feb-23              | 0              | Rev & App Structural Concrete Vapor Barrier                                                                                                                                                                                                                                                                                                                                                                                                                                                                                                                                                                                                                                                                                                                                                                                                                                                                                                                                                                                                                                                                                                                                                                                                                                                                                                                                                                                                                                                                                                                                                                                                                                                                                                                                                                                                                                                                                                                                                                                                                                                                             |
| <b>A20310</b>               | Rev & App Concrete & rebars                                         | 15 20-Jan-23                 | 09-Feb-23              | U              | Rev & App Concrete & rebars                                                                                                                                                                                                                                                                                                                                                                                                                                                                                                                                                                                                                                                                                                                                                                                                                                                                                                                                                                                                                                                                                                                                                                                                                                                                                                                                                                                                                                                                                                                                                                                                                                                                                                                                                                                                                                                                                                                                                                                                                                                                                             |
| Actual Level of Actual Work | of Effort Remaining Work Milestone  Critical Remaining Work Summary |                              | Page 2 of 54           |                | Data Date : 14-Nov-22 Detailed schedule                                                                                                                                                                                                                                                                                                                                                                                                                                                                                                                                                                                                                                                                                                                                                                                                                                                                                                                                                                                                                                                                                                                                                                                                                                                                                                                                                                                                                                                                                                                                                                                                                                                                                                                                                                                                                                                                                                                                                                                                                                                                                 |