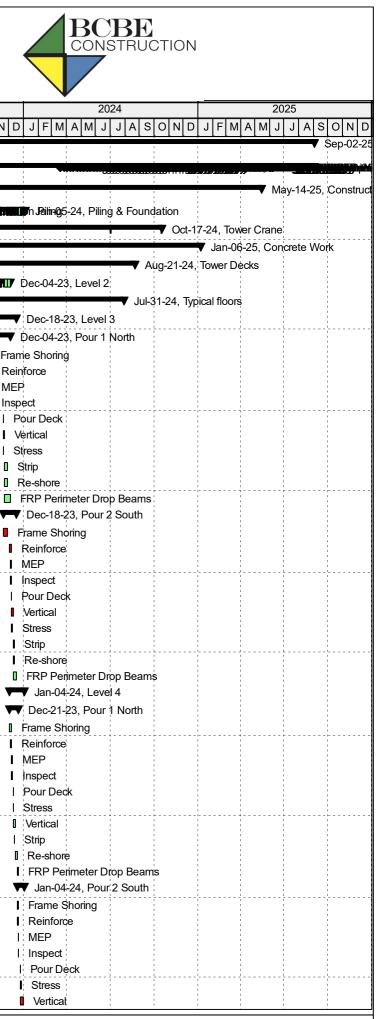

## **Infinity Condo Detailed Schedule Layout**

| y ID                                                                 | Activity Name            | Original<br>Duration | Start                  | Finish                 | Predecessors             | 2023<br>J F M A M J J A                                        | S         |
|----------------------------------------------------------------------|--------------------------|----------------------|------------------------|------------------------|--------------------------|----------------------------------------------------------------|-----------|
| finity Conde                                                         | 0                        | 570                  | Jun-05-23              | Sep-02-25              |                          |                                                                |           |
| Key Dates / N                                                        |                          | 570                  | Jun-05-23              | Sep-02-25              |                          |                                                                | ÷         |
|                                                                      |                          | 495                  | Jun-05-23              | May-14-25              |                          |                                                                | :         |
| Construction                                                         |                          |                      |                        |                        |                          |                                                                | 1         |
| Piling & Founda                                                      | ation                    | 149                  | Jun-05-23              | Jan-05-24              |                          |                                                                |           |
| Tower Crane                                                          |                          | 315                  | Jul-25-23              | Oct-17-24              |                          |                                                                |           |
| Concrete Work                                                        |                          | 344                  | Aug-28-23              | Jan-06-25              |                          |                                                                |           |
| Tower Decks                                                          |                          | 246                  | Sep-05-23              | Aug-21-24              |                          |                                                                |           |
| Level 2                                                              |                          | 63                   | Sep-05-23              | Dec-04-23              |                          |                                                                | ļ         |
| Typical floors                                                       |                          | 201                  | Oct-17-23              | Jul-31-24              |                          |                                                                |           |
| Level 3                                                              |                          | 43                   | Oct-17-23              | Dec-18-23              |                          |                                                                |           |
| Pour 1 North                                                         |                          | 33                   | Oct-17-23              | Dec-04-23              |                          |                                                                |           |
| 3200                                                                 | Frame Shoring            | 6                    | Oct-17-23              | Oct-24-23              | 3173                     |                                                                |           |
| 3201                                                                 | Reinforce                | 3                    | Oct-24-23              | Oct-26-23              | 3200                     |                                                                |           |
| 3202                                                                 | MEP                      | 2                    | Oct-25-23              | Oct-26-23              | 3201, 3201               |                                                                |           |
| 3203                                                                 | Inspect                  | 1                    | Oct-26-23              | Oct-26-23              | 3201, 3202, 3201         |                                                                |           |
| 3204                                                                 | Pour Deck                | 1                    | Nov-20-23              | Nov-20-23              | 3203, 3185               |                                                                |           |
| 3206                                                                 | Vertical                 | 3                    | Nov-20-23              | Nov-22-23              | 3204, B3010              |                                                                |           |
| 3207                                                                 | Stress                   | 1 4                  | Nov-21-23              | Nov-21-23              | 3204                     |                                                                |           |
| 3208<br>3208A                                                        | Strip<br>Re-shore        | 3                    | Nov-22-23<br>Nov-22-23 | Nov-29-23<br>Nov-28-23 | 3207, 3206<br>3208, 3178 |                                                                | -         |
| 3208A<br>3208B                                                       | FRP Perimeter Drop Beams | 7                    | Nov-22-23              | Dec-04-23              | 3208, 3178<br>3208A      |                                                                | · ;       |
| Pour 2 South                                                         |                          | 19                   | Nov-20-23              | Dec-18-23              | 3200A                    |                                                                | -         |
| 3210                                                                 | Frame Shoring            | 6                    | Nov-20-23              | Nov-29-23              | 3200, 3180, 3182         |                                                                |           |
| 3210                                                                 | Reinforce                | 3                    | Dec-04-23              | Dec-06-23              | 3210                     |                                                                |           |
| 3212                                                                 | MEP                      | 2                    | Dec-05-23              | Dec-06-23              | 3211, 3211               |                                                                |           |
| 3213                                                                 | Inspect                  | 1                    | Dec-06-23              | Dec-06-23              | 3211, 3212, 3211         | J                                                              | <br> <br> |
| 3214                                                                 | Pour Deck                | 1                    | Dec-07-23              | Dec-07-23              | 3213                     |                                                                |           |
| 3216                                                                 | Vertical                 | 3                    | Dec-08-23              | Dec-12-23              | 3214                     |                                                                |           |
| 3217                                                                 | Stress                   | 1                    | Dec-08-23              | Dec-08-23              | 3214                     |                                                                |           |
| 3218                                                                 | Strip                    | 4                    | Dec-11-23              | Dec-14-23              | 3217, 3208, 3216         |                                                                | 1         |
| 3218A                                                                | Re-shore                 | 3                    | Dec-11-23              | Dec-13-23              | 3218, 3187               |                                                                | 1         |
| 3218B                                                                | FRP Perimeter Drop Beams | 6                    | Dec-11-23              | Dec-18-23              | 3218A, 3208B             |                                                                | 1         |
| Level 4                                                              |                          | 22                   | Dec-04-23              | Jan-04-24              |                          |                                                                |           |
| Pour 1 North                                                         |                          | 14                   | Dec-04-23              | Dec-21-23              |                          |                                                                |           |
| 3221                                                                 | Frame Shoring            | 3                    | Dec-04-23              | Dec-06-23              | 3206                     |                                                                |           |
| 3222                                                                 | Reinforce                | 2                    | Dec-06-23              | Dec-07-23              | 3221                     |                                                                |           |
| 3223                                                                 | MEP                      | 2                    | Dec-07-23              | Dec-08-23              | 3222, 3222               |                                                                |           |
| 3224                                                                 | Inspect                  | 1                    | Dec-08-23              | Dec-08-23              | 3222, 3223, 3222         |                                                                |           |
| 3225                                                                 | Pour Deck                | 1                    | Dec-11-23              | Dec-11-23              | 3224, 3206               |                                                                | -         |
| 3228<br>3227                                                         | Stress<br>Vertical       | 4                    | Dec-12-23<br>Dec-12-23 | Dec-12-23<br>Dec-15-23 | 3225<br>3225             |                                                                | · •       |
| 3229                                                                 | Strip                    | 2                    | Dec-13-23              | Dec-13-23              | 3225 3228, 3218, 3227    |                                                                | :         |
| 3229<br>3229A                                                        | Re-shore                 | 3                    | Dec-15-23              | Dec-14-23              | 3229                     |                                                                | -         |
| 3229B                                                                | FRP Perimeter Drop Beams | 3                    | Dec-19-23              | Dec-21-23              | 3229A, 3218B             |                                                                | 1         |
| Pour 2 South                                                         |                          | 11                   | Dec-19-23              | Jan-04-24              | ,                        |                                                                | 1         |
| 3231                                                                 | Frame Shoring            | 3                    | Dec-19-23              | Dec-21-23              | 3216                     |                                                                |           |
| 3232                                                                 | Reinforce                | 2                    | Dec-20-23              | Dec-21-23              | 3231                     |                                                                |           |
| 3233                                                                 | MEP                      | 2                    | Dec-21-23              | Dec-22-23              | 3232, 3232               |                                                                |           |
| 3234                                                                 | Inspect                  | 1                    | Dec-22-23              | Dec-22-23              | 3232, 3233, 3232         |                                                                |           |
| 3235                                                                 | Pour Deck                | 1                    | Dec-26-23              | Dec-26-23              | 3234, 3216               |                                                                | 1         |
| 3238                                                                 | Stress                   | 1                    | Dec-27-23              | Dec-27-23              | 3235                     |                                                                |           |
| 3237                                                                 | Vertical                 | 4                    | Dec-27-23              | Jan-02-24              | 3235                     |                                                                | -         |
| Remaining Work Summary Critical Remaining Work Milestone Page 1 of 2 |                          |                      |                        |                        |                          | Data Date: Jun-05<br>Project Start: Jun-<br>Project Finish: Se | -0        |