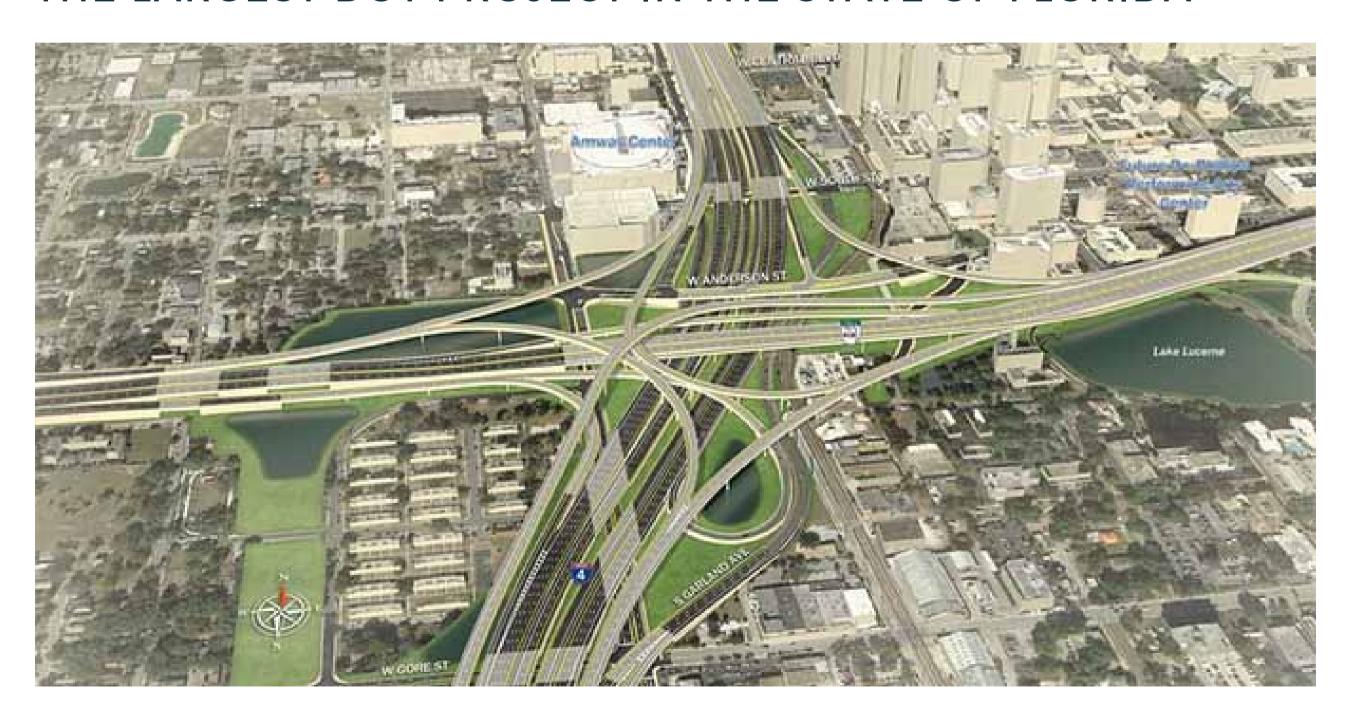

k

• Value: \$1 Billion

• Owner: L&L Holding Company

and GreenOak Real Estate

• Contractor: Tishman

Construction



#### ASTON MARTIN

#### THE SECOND TALLEST BUILDING IN MIAMI - 69 STORIES

• Value: \$450 Million

• Location: Miami, FL

• Contractor: Coastal

Construction



#### DUPONT NEVADA CELLULOSIC ETHANOL PLANT

## THE FIRST COMMERCIAL-SCALE CELLULOSIC ETHANOL PLANT IN THE UNITED STATES



#### JAMAICA WATER POLLUTION CONTROL PLANT

## THE SECOND LARGEST WASTEWATER TREATMENT PLANT IN NEW YORK



## THE RITZ-CARLTON RESIDENCES, LONG ISLAND, NORTH HILLS

#### THE FIRST RITZ CARLTON RESIDENCE IN THE UNITED STATES



#### HARRY POTTER AND THE FORBIDDEN JOURNEY

## THE WORLD'S MOST POPULAR RIDE IN UNIVERSAL STUDIOS THEME PARK



#### THE LARGEST DOT PROJECT IN THE STATE OF FLORIDA



#### TSX BROADWAY

## THE LARGEST HOTEL RENOVATION IN THE UINTED STATES

- LOCATION: 1568 BROADWAY, NEW YORK
- CONTRACTOR: L&L HOLDING COMPANY
- VALUE: \$475 MILLION



#### THE LARGEST MICROSOFT DATABASE CENTER IN THE WORLD



## THE FIRST GIVENCHY BRANDED HOTEL IN THE UNITED STATES



#### ONE OF THE TOP LARGEST AIRPORTS IN THE UNITED STATES



#### 2ND AVENUE SUBWAY IN NEW YORK FOR THE MTA

### THE LARGEST UNDERGROUND TRANSIT PROJECT IN THE UNITED STATES





#### NASHVILLE AERTSON MIDTOWN

#### THE LARGEST MIXED-USE BUILDING IN TENNESSEE



#### THE AMERICAN DREAM - NEW JERSEY

#### THE LARGEST THEMED MALL IN THE UNITED STATES



#### THE JOHN F. KENNEDY FEDERAL BUILDING

## THE 4TH LARGEST FEDERAL BUILDING IN THE UNITED STATES



#### THE COCA-COLA SOUTHWEST BEVERAGES PLANT

## THE