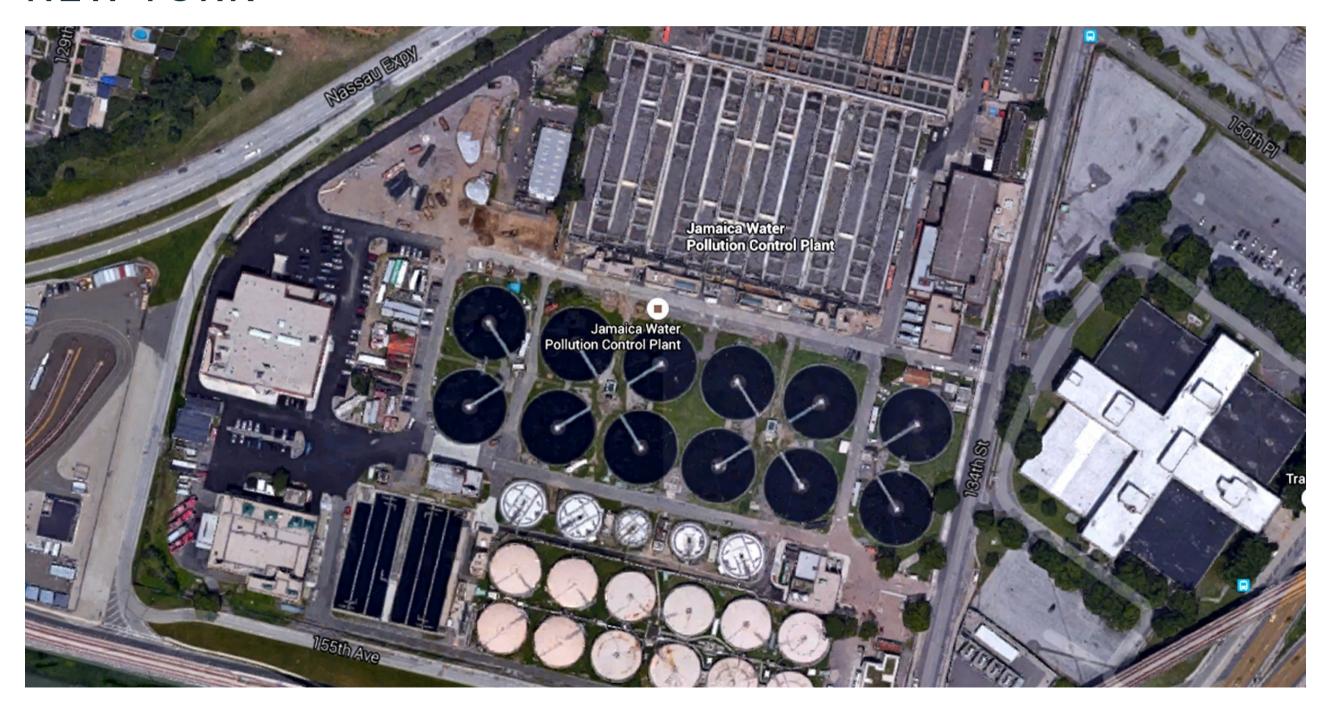

#### JAMAICA WATER POLLUTION CONTROL PLANT

## THE SECOND LARGEST WASTEWATER TREATMENT PLANT IN NEW YORK