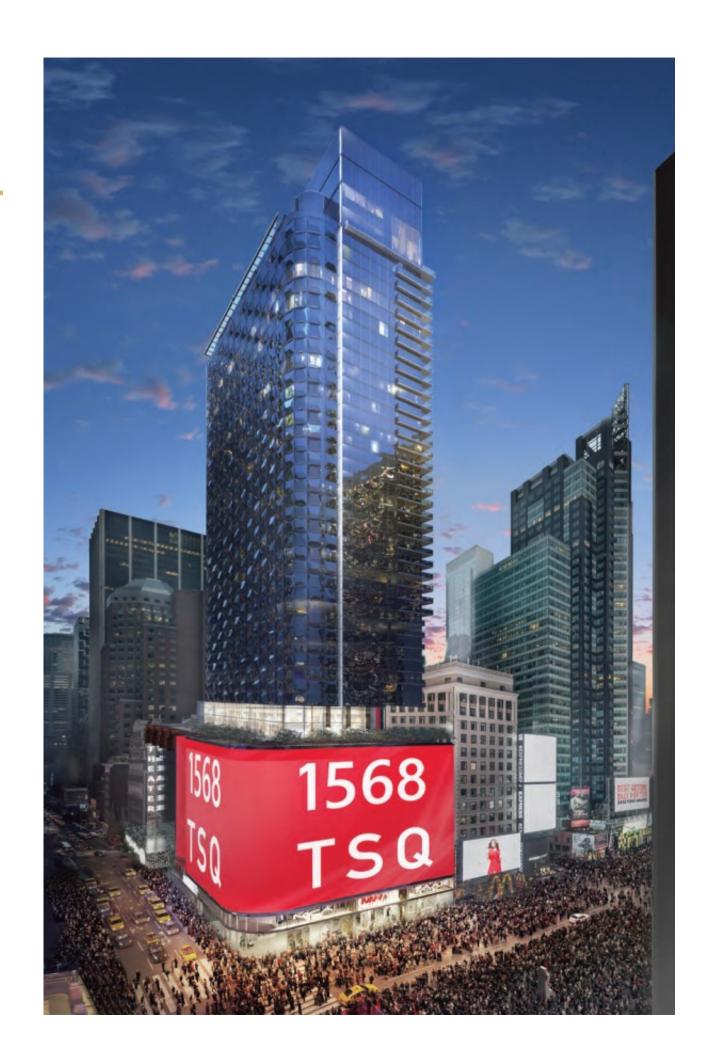

#### TSX BROADWAY

## THE LARGEST HOTEL RENOVATION IN THE UINTED STATES

- LOCATION: 1568 BROADWAY, NEW YORK
- CONTRACTOR: L&L HOLDING COMPANY
- VALUE: \$475 MILLION