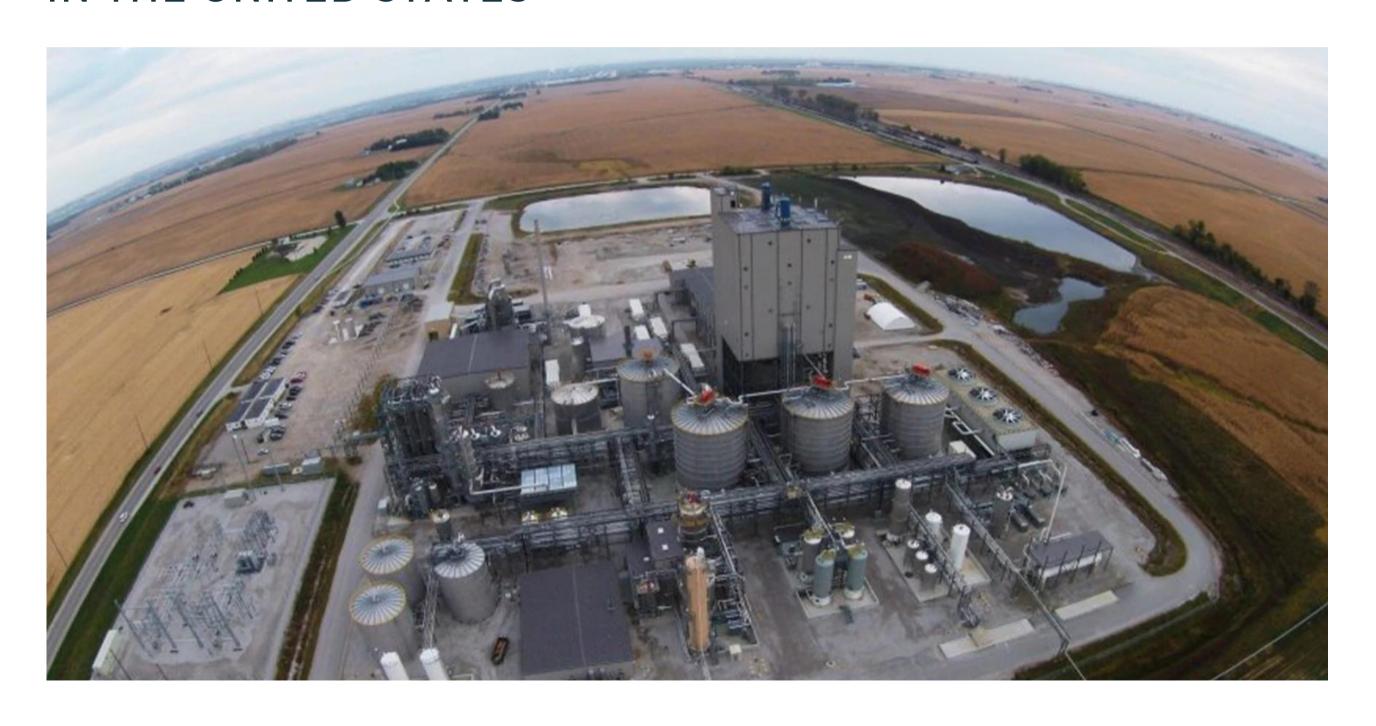

#### DUPONT NEVADA CELLULOSIC ETHANOL PLANT

## THE FIRST COMMERCIAL-SCALE CELLULOSIC ETHANOL PLANT IN THE UNITED STATES