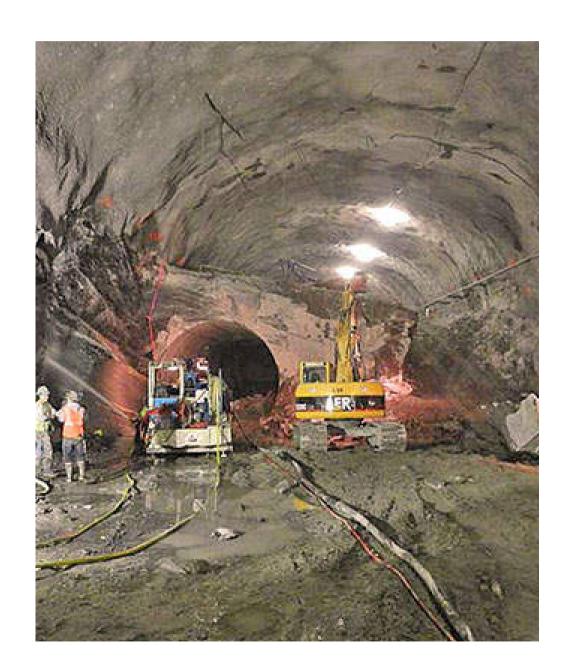

#### 2ND AVENUE SUBWAY IN NEW YORK FOR THE MTA

### THE LARGEST UNDERGROUND TRANSIT PROJECT IN THE UNITED STATES