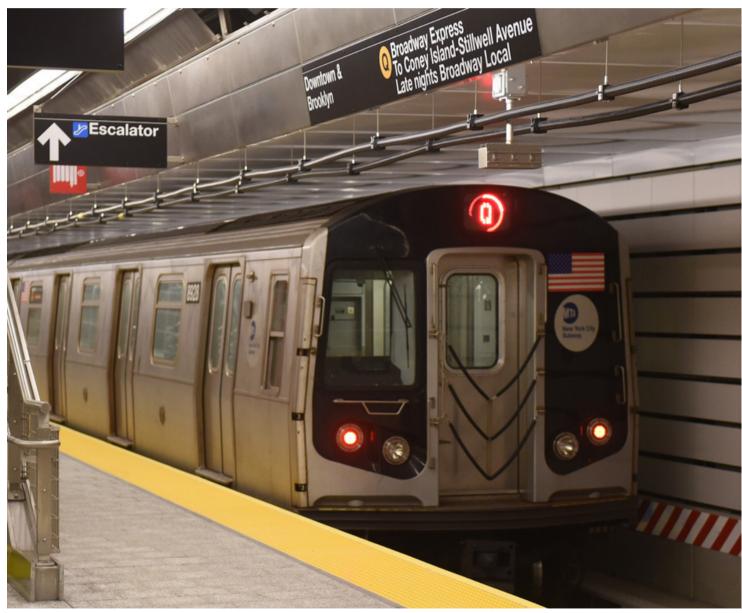

#### 2ND AVENUE SUBWAY IN NEW YORK FOR THE MTA

### THE LARGEST UNDERGROUND TRANSIT PROJECT IN THE UNITED STATES