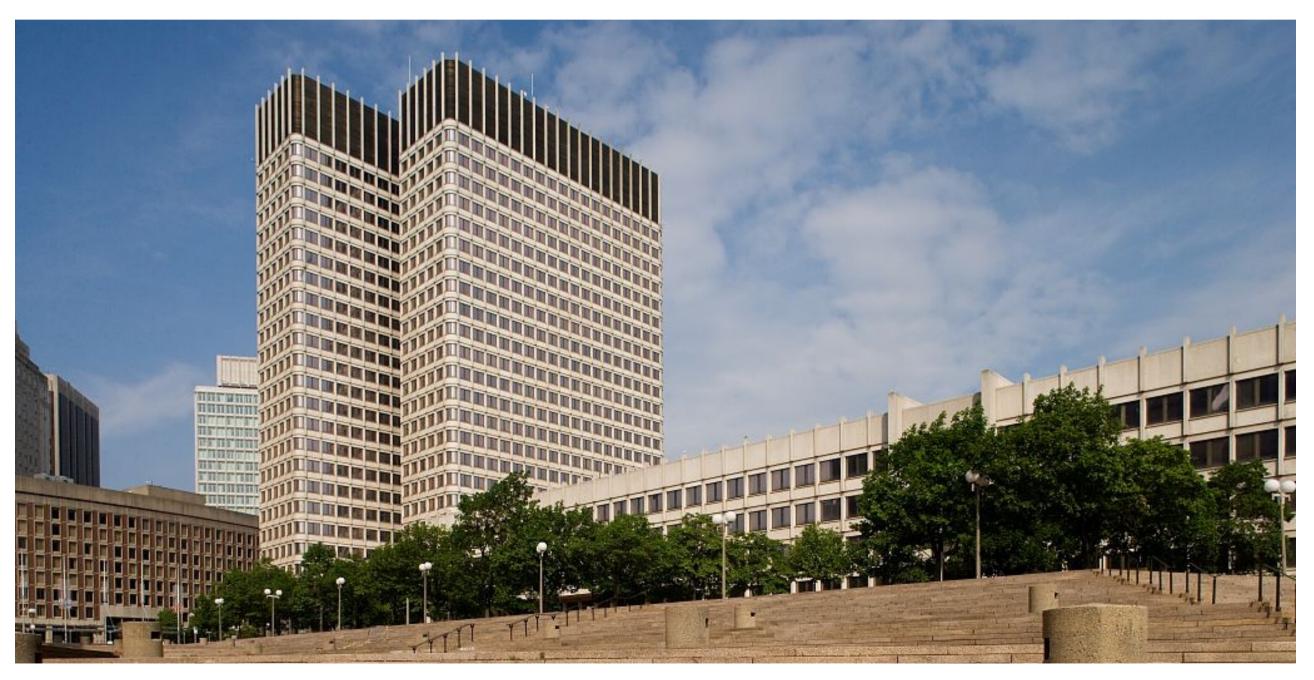

#### THE JOHN F. KENNEDY FEDERAL BUILDING

## THE 4TH LARGEST FEDERAL BUILDING IN THE UNITED STATES