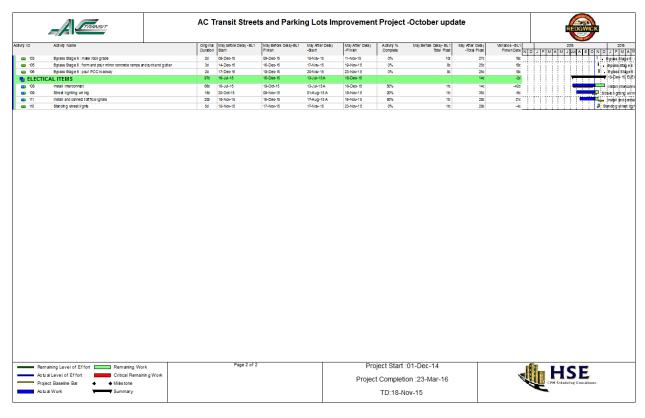

# 5. 1 Month lookahead

|          | TRANSIT                                                                   | AC Transit Streets and Parking Lots Improvement Project -October update |                              |                                   |                             |                            |                        |                                      |                                 |                               | REDGWICK                              |                         |  |  |
|----------|---------------------------------------------------------------------------|-------------------------------------------------------------------------|------------------------------|-----------------------------------|-----------------------------|----------------------------|------------------------|--------------------------------------|---------------------------------|-------------------------------|---------------------------------------|-------------------------|--|--|
| y ID     | Activity Name                                                             | Original<br>Duration                                                    | May before Delay -E<br>Start | BL1 May Before Delay-BL<br>Finish | 1 May After Delay<br>-Start | May After Delay<br>-Finish | Activity %<br>Complete | May Before Delay- BL1<br>Total Float | May After Delay<br>-Total Float | Variance - BL1<br>Finish Date | 2015<br>D J F M A M J J A             | 2016                    |  |  |
| AC Trans | sit- Update as of Nov 1- TD Nov 3                                         | 234d                                                                    | 19-Feb-15                    | 04-Jan-16                         | 02-Jan-15 A                 | 23-Mar-16                  |                        |                                      | -50d                            | -55d                          |                                       |                         |  |  |
| 2        | Project Duration                                                          | 320d                                                                    | 19-Feb-15                    | 04-Jan-16                         | 02-Jan-15 A                 | 23-Mar-16                  | 55%                    | 15d                                  | -72d                            | -79d                          |                                       |                         |  |  |
| Pre-cons | struction Activities                                                      | 37d                                                                     | 01-Jun-15                    | 10-Jul-15                         | 15-Oct-15 A                 | 08-Dec-15                  |                        |                                      | 17d                             | -103d                         |                                       | 08-Dec-1                |  |  |
|          | Submit Activities                                                         | 51                                                                      | 01-Jun-15                    | 05-Jun-15                         | 02-Nov-15                   | 05-Nov-15                  |                        |                                      | 12d                             | -108d                         |                                       | ▼ 06-Nov-15, P          |  |  |
| A1820    | Mounting Hardware                                                         | 5d                                                                      | 01-Jun-15                    | 05-Jun-15                         | 02-Nov-15                   | 06-Nov-15                  | 0%                     | 121d                                 | 12d                             | -108d                         |                                       | D Mounting Ha           |  |  |
| A1830    | Fence Post                                                                | 5d                                                                      | 01-Jun-15                    | 05-Jun-15                         | 02-Nov-15                   | 06-Nov-15                  | 0%                     | 121d                                 | 12d                             | -108d                         |                                       | Fence Post              |  |  |
| Review & | Approve Activities                                                        | 37d                                                                     | 08-Jun-15                    | 10-Jul-15                         | 15-Oct-15 A                 | 08-Dec-15                  |                        |                                      | 17d                             | -103d                         |                                       | ▼ 08-Dec-1              |  |  |
| A2020    | Lead Compliance, Excavation & Transportation Plan                         | 20d                                                                     | 15-Jun-15                    | 10-Jul-15                         | 15-Oct-15 A                 | 16-Nov-15                  | 50%                    | 11d                                  | -18d                            | -884                          |                                       | Lead Comp               |  |  |
| A1930    | Revised Baseline Contract Schedule                                        | 201                                                                     | 10-Jun-15                    | 07-Jul-15                         | 02-Nov-15                   | 01-Dec-15                  | 0%                     | 124d                                 | 22d                             | -101d                         |                                       | Revised B               |  |  |
| A2450    | Mounting Hardware                                                         | 20d                                                                     | 08-Jun-15                    | 03-Jul-15                         | 09-Nov-15                   | 08-Dec-15                  | 0%                     | 121d                                 | 12d                             | -108d                         |                                       | Mounting                |  |  |
| A2460    | Fence Post                                                                | 20d                                                                     | 08-Jun-15                    | 03-Jul-15                         | 09-Nov-15                   | D8-Dec-15                  | 0%                     | 121d                                 | 12d                             | -108d                         |                                       | Fence Po                |  |  |
| FRUITVA  | ALE LOT D                                                                 | 3d                                                                      | 24-Jun-15                    | 26-Jun-15                         | 02-Nov-15                   | 04-Nov-15                  |                        |                                      | 37d                             | -91d                          |                                       | ▼ 04-Nov-15, F          |  |  |
| 22       | Lot D: Install lights                                                     | 3d                                                                      | 24-Jun-15                    | 26-Jun-15                         | 02-Nov-15                   | 04-Nov-15                  | 0%                     | 129d                                 | 37d                             | -91d                          |                                       | Lot D: Install          |  |  |
| 19       | Lot D: pave parking lot                                                   | 2d                                                                      | 24-Jun-15                    | 25-Jun-15                         | 02-Nov-15                   | 03-Nov-15                  | 0%                     | 124d                                 | 35d                             | -91d                          |                                       | Lot D: pave p           |  |  |
| ELMHER   | RST LOT G                                                                 | 8d                                                                      | 05-Jun-15                    | 22-Jun-15                         | 02-Nov-15                   | 11-Nov-15                  |                        |                                      | 35d                             | -101d                         |                                       | 11-Nov-15, 8            |  |  |
| 37       | Lot G: Pave parking lot                                                   | 2d                                                                      | 05-Jun-15                    | 09-Jun-15                         | 02-Nov-15                   | 03-Nov-15                  | 0%                     | 10d                                  | 35d                             | -104d                         |                                       | Lot G: Pave p           |  |  |
| 41       | Lot G: Install Bollards                                                   | 3d                                                                      | 12-Jun-15                    | 17-Jun-15                         | 04-Nov-15                   | 06-Nov-15                  | 0%                     | 43d                                  | 35d                             | -101d                         |                                       | Lot G: Install          |  |  |
| 39       | Lot G: Install lights                                                     | 2d                                                                      | 09-Jun-15                    | 11-Jun-15                         | 04-Nov-15                   | 05-Nov-15                  | 0%                     | 10d                                  | 36d                             | -104d                         |                                       | Lot G: Install          |  |  |
| 42       | Lot G: Striping & Signage Parking Lots                                    | 2d                                                                      | 17-Jun-15                    | 19-Jun-15                         | 09-Nov-15                   | 10-Nov-15                  | 0%                     | 43d                                  | 35d                             | -101d                         |                                       | Lot G: Stript           |  |  |
| 112      | Lot G: Landscape Mulch                                                    | 1d                                                                      | 19-Jun-15                    | 22-Jun-15                         | 11-Nov-15                   | 11-Nov-15                  | 0%                     | 43d                                  | 35d                             | -101d                         |                                       | Lot G: Land             |  |  |
|          | Stage 1 10TH AND DERBY                                                    | 111d                                                                    | 01-Jun-15                    | 16-Jul-15                         | 15-Jun-15 A                 | 07-Dec-15                  |                        |                                      | -42d                            | -98d                          | · · · · · · · · · · · · · · · · · · · | ₩ 07-Dec-1              |  |  |
| 225      | Bypass Stage 1: Permits (Delayed by Agency due to UPRR)                   | 250                                                                     | 01-Jun-15                    | 12-Jun-15                         | 15-Jun-15 A                 | 02-Nov-15*                 | 100%                   | 80                                   | -50d                            | -984                          |                                       | Bypass Stage            |  |  |
| 155      | Bypass Stage 1: Public Notice                                             | 7d                                                                      | 15-Jun-15                    | 23-Jun-15                         | 02-Nov-15                   | 10-Nov-15                  | 0%                     | 84                                   | -50d                            | -984                          |                                       | Bypass Stage            |  |  |
| 285      | Bypass Stage 1: Construction Signage and Potholing                        | 3d                                                                      | 24-Jun-15                    | 26-Jun-15                         | 11-Nov-15                   | 16-Nov-15                  | 0%                     | 8d                                   | -50d                            | -984                          | -111111111                            | Bypass Star             |  |  |
| 46       | Bypass Stage 1: Grind ex. AC roadway                                      | 20                                                                      | 25-Jun-15                    | 26-Jun-15                         | 13-Nov-15                   | 16-Nov-15                  | 0%                     | 8d                                   | -50d                            | -984                          |                                       | Bypass Sta              |  |  |
| 45       | Bypass Stage 1: Sawoutting and demo concrete areas                        | 3d                                                                      | 29-Jun-15                    | 01-Jul-15                         | 17-Nov-15                   | 19-Nov-15                  | 0%                     | 8d                                   | -50d                            | -98d                          |                                       | Bypass Sta              |  |  |
| 47       | Bypass Stage 1: Excavate dirt                                             | 40                                                                      | 02-Jul-15                    | 07-Jul-15                         | 20-Nov-15                   | 25-Nov-15                  | 0%                     | 8d                                   | -50d                            | -98d                          |                                       | Bypass St               |  |  |
| 48       | Bypass Stage 1: Install stormdrain underground                            | 7d                                                                      | 08-Jul-15                    | 16-Jul-15                         | 27-Nov-15                   | 07-Dec-15                  | 0%                     | 16d                                  | -42d                            | -98d                          | - 1 1 1 1 1 1 L                       | Bypass S                |  |  |
| 49       | Bypass Stage 1: Install electrical underground                            | 6d                                                                      | 08-Jul-15                    | 15-Jul-15                         | 27-Nov-15                   | 04-Dec-15                  | 0%                     | 8d                                   | -50d                            | -98d                          |                                       | Bypass S                |  |  |
| Bynass 9 | Stage 2 10TH AND DERBY                                                    | 12d                                                                     | 01-Jun-15                    | 16-Jun-15                         | 02-Nov-15                   | 18-Nov-15                  |                        |                                      | -22d                            | -108d                         |                                       | 18-Nov-15,              |  |  |
| 235      | Bypass Stage 2 : Permits                                                  | 5d                                                                      | 01-Jun-15                    | 05-Jun-15                         | 02-Nov-15                   | 06-Nov-15                  | 0%                     | 46d                                  | -22d                            | -108d                         |                                       | Bypass Stag             |  |  |
| 165      | Bypass Stage 2: Public Notice                                             | 7d                                                                      | 08-Jun-15                    | 16-Jun-15                         | 09-Nov-15                   | 18-Nov-15                  | 0%                     | 46d                                  | -22d                            | -108d                         |                                       | Bypass Sta              |  |  |
|          | Stage3 SAN LEANDRO STREET                                                 | 120                                                                     | 10-Jun-15                    | 25-Jun-15                         | 02-Nov-15                   | 18-Nov-15                  | 5.0                    |                                      | 17d                             | -101d                         |                                       | 18-Nov-15,              |  |  |
| 245      | Bypass Stage 3 : Permits                                                  | 5d                                                                      | 10-Jun-15                    | 16-Jun-15                         | 02-Nov-15                   | 06-Nov-15                  | 0%                     | 784                                  | 17d                             | -101d                         |                                       | 1 1 4 1 1 1 1           |  |  |
| 175      | Bypass Stage 3: Public Notice                                             | 7d                                                                      | 17-Jun-15                    | 25-Jun-15                         | 09-Nov-15                   | 18-Nov-15                  | 0%                     | 784                                  | 17d                             | -101d                         |                                       | Bypass Stag  Bypass Sta |  |  |
|          | Stage 5 12TH AND DERBY                                                    | 1d                                                                      | 30-Nov-15                    | 30-Nov-15                         | 02-Nov-15                   | 02-Nov-15                  | 0.0                    | 100                                  | 250                             | 184                           |                                       | ▼ 02-Nov-15, B          |  |  |
|          |                                                                           | 10                                                                      | 30-Nov-15                    | 30-Nov-15                         | 02-Nov-15                   | 02-Nov-15                  | 0%                     | 80                                   | 25d                             | 180                           |                                       |                         |  |  |
| 97       | Bypass Stage 5: pour PCC roadway                                          |                                                                         |                              |                                   | 02-Nov-15                   | U2-NOV-15<br>23-NOV-15     | 0%                     | 80                                   | 250<br>250                      | 180                           |                                       | Bypass St. 23-Nov-15,   |  |  |
|          | Stage 6 12TH AND DERBY                                                    | 15d                                                                     | 30-Nov-15                    | 18-Dec-15                         |                             |                            |                        |                                      |                                 |                               |                                       | 1 1 <b>L</b> 1 1 1 1    |  |  |
| A2520    | Bypass Stage 6: Construction Signage and Potholing                        | 3d                                                                      | 30-Nov-15                    | 02-Dec-15                         | 02-Nov-15                   | 04-Nov-15                  | 0%                     | 8d                                   | 250                             | 184                           |                                       | Bypass St               |  |  |
| 100      | Bypass Stage 6 : sawout and demo pavement                                 | 20                                                                      | 01-Dec-15                    | 02-Dec-15                         | 03-Nov-15                   | 04-Nov-15                  | 0%                     | 8d                                   | 25d                             | 18d                           |                                       | Bypass St               |  |  |
| 101      | Bypass Stage 6 : roadway excavation                                       | 2d                                                                      | 03-Dec-15                    | 04-Dec-15                         | 05-Nov-15                   | 05-Nov-15                  | 0%                     | 8d                                   | 25d                             | 184                           |                                       | - Bypass S              |  |  |
| 99       | Bypass Stage 6 : set up traffic control                                   | 26                                                                      | 03-Dec-15                    | 04-Dec-15                         | 05-Nov-15                   | 05-Nov-15<br>09-Nov-15     | 0%                     | 16d<br>10d                           | 33d                             | 184                           |                                       | Bypass S                |  |  |
| 102      | Bypass Stage 6 : lime treat sub base                                      | 1d<br>s 5d                                                              | 07-Dec-15<br>07-Dec-15       | 07-Dec-15<br>11-Dec-15            | 09-Nov-15<br>09-Nov-15      | 09-Nov-15<br>16-Nov-15     | 0%                     | 10d<br>8d                            | 27d<br>25d                      | 18d<br>18d                    |                                       | Bypass 3                |  |  |
| 104      | Bypass Stage 6 : Install electrical underground and electrical foundation | . 50                                                                    |                              |                                   | US-NOV-15                   | 10-NOV-15                  | 0%                     | 80                                   | 260                             | 10d                           | <u> </u>                              | 0 - Bypass              |  |  |
| Remai    | ining Level of Effort Critical Remaining Work                             |                                                                         | Page 1 of                    | 2                                 |                             | Pro                        | iect Start :           | 01-Dec-14                            |                                 |                               |                                       | _                       |  |  |
|          | Level of Effort   Milestone                                               |                                                                         |                              |                                   | 1                           |                            | •                      |                                      | 1                               |                               | He HSI                                | ~                       |  |  |
|          | ct Baseline Bar Summary                                                   |                                                                         |                              |                                   | 1                           | Project                    | Completic              | on :23-Mar-16                        | 1                               | 61                            |                                       |                         |  |  |
| Actual   |                                                                           |                                                                         |                              |                                   |                             | ,                          | •                      |                                      |                                 | •                             | CPM Scheduling Co                     | nsultants               |  |  |
|          | i Work                                                                    |                                                                         |                              |                                   | 1                           |                            | TD:18-N                | ov-15                                |                                 |                               |                                       |                         |  |  |