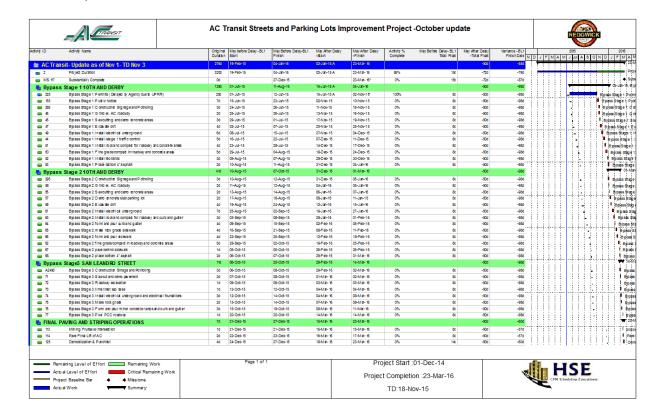

## 2. Time impact analysis on Oct update as of Nov 1st:

The activity 225 Bypass Satge Permits has actual start on June 15, 2015 and still doesn't have actual finish yet but the agency had requiered to put 100% without actual finish and this activity has delayed Stage 1.

 Snapshot on activitiy 225 Bypass Satge Permits with total float -50 days, this delayed the schedule.

Detailed schedule October update as of Nov 1.

See attached the file.

#### • Detailed longest Path:

The -50 days starts from 225 Bypass Satge Permits and pushes the rest of activities under stage 1 and the path continues to stage 2 ,Stage 3 then final paving and striping operations.

### 3. Secondary critical path:

The total float is within range -18 days to -49 days.

## 4. Ahead of schedule:

Bypass Stage 5 12TH AND DERBY is ahead of schedule and the construction work for Bypass Stage 5: Construction Signage and Potholing is ahead by 58 days compared by the finish date with May update and the same for all activities under stage 5.

# 5. 1 Month lookahead

|          | TRANSIT                                                                   | AC Transit Streets and Parking Lots Improvement Project -October update |                              |                                   |                             |                            |                        |                                      |                                 |                               | REDGWICK                              |                         |  |  |
|----------|---------------------------------------------------------------------------|-------------------------------------------------------------------------|------------------------------|-----------------------------------|-----------------------------|----------------------------|------------------------|--------------------------------------|---------------------------------|-------------------------------|---------------------------------------|-------------------------|--|--|
| y ID     | Activity Name                                                             | Original<br>Duration                                                    | May before Delay -E<br>Start | BL1 May Before Delay-BL<br>Finish | 1 May After Delay<br>-Start | May After Delay<br>-Finish | Activity %<br>Complete | May Before Delay- BL1<br>Total Float | May After Delay<br>-Total Float | Variance - BL1<br>Finish Date | 2015<br>D J F M A M J J A             | 2016                    |  |  |
| AC Trans | sit- Update as of Nov 1- TD Nov 3                                         | 234d                                                                    | 19-Feb-15                    | 04-Jan-16                         | 02-Jan-15 A                 | 23-Mar-16                  |                        |                                      | -50d                            | -55d                          |                                       |                         |  |  |
| 2        | Project Duration                                                          | 320d                                                                    | 19-Feb-15                    | 04-Jan-16                         | 02-Jan-15 A                 | 23-Mar-16                  | 55%                    | 15d                                  | -72d                            | -79d                          |                                       |                         |  |  |
| Pre-cons | struction Activities                                                      | 37d                                                                     | 01-Jun-15                    | 10-Jul-15                         | 15-Oct-15 A                 | 08-Dec-15                  |                        |                                      | 17d                             | -103d                         |                                       | 08-Dec-1                |  |  |
|          | Submit Activities                                                         | 51                                                                      | 01-Jun-15                    | 05-Jun-15                         | 02-Nov-15                   | 05-Nov-15                  |                        |                                      | 12d                             | -108d                         |                                       | ▼ 06-Nov-15, P          |  |  |
| A1820    | Mounting Hardware                                                         | 5d                                                                      | 01-Jun-15                    | 05-Jun-15                         | 02-Nov-15                   | 06-Nov-15                  | 0%                     | 121d                                 | 12d                             | -108d                         |                                       | D Mounting Ha           |  |  |
| A1830    | Fence Post                                                                | 5d                                                                      | 01-Jun-15                    | 05-Jun-15                         | 02-Nov-15                   | 06-Nov-15                  | 0%                     | 121d                                 | 12d                             | -108d                         |                                       | Fence Post              |  |  |
| Review & | Approve Activities                                                        | 37d                                                                     | 08-Jun-15                    | 10-Jul-15                         | 15-Oct-15 A                 | 08-Dec-15                  |                        |                                      | 17d                             | -103d                         |                                       | ▼ 08-Dec-1              |  |  |
| A2020    | Lead Compliance, Excavation & Transportation Plan                         | 20d                                                                     | 15-Jun-15                    | 10-Jul-15                         | 15-Oct-15 A                 | 16-Nov-15                  | 50%                    | 11d                                  | -18d                            | -884                          |                                       | Lead Comp               |  |  |
| A1930    | Revised Baseline Contract Schedule                                        | 201                                                                     | 10-Jun-15                    | 07-Jul-15                         | 02-Nov-15                   | 01-Dec-15                  | 0%                     | 124d                                 | 22d                             | -101d                         |                                       | Revised B               |  |  |
| A2450    | Mounting Hardware                                                         | 20d                                                                     | 08-Jun-15                    | 03-Jul-15                         | 09-Nov-15                   | 08-Dec-15                  | 0%                     | 121d                                 | 12d                             | -108d                         |                                       | Mounting                |  |  |
| A2460    | Fence Post                                                                | 20d                                                                     | 08-Jun-15                    | 03-Jul-15                         | 09-Nov-15                   | D8-Dec-15                  | 0%                     | 121d                                 | 12d                             | -108d                         |                                       | Fence Po                |  |  |
| FRUITVA  | ALE LOT D                                                                 | 3d                                                                      | 24-Jun-15                    | 26-Jun-15                         | 02-Nov-15                   | 04-Nov-15                  |                        |                                      | 37d                             | -91d                          |                                       | ▼ 04-Nov-15, F          |  |  |
| 22       | Lot D: Install lights                                                     | 3d                                                                      | 24-Jun-15                    | 26-Jun-15                         | 02-Nov-15                   | 04-Nov-15                  | 0%                     | 129d                                 | 37d                             | -91d                          |                                       | Lot D: Install          |  |  |
| 19       | Lot D: pave parking lot                                                   | 2d                                                                      | 24-Jun-15                    | 25-Jun-15                         | 02-Nov-15                   | 03-Nov-15                  | 0%                     | 124d                                 | 35d                             | -91d                          |                                       | Lot D: pave p           |  |  |
| ELMHER   | RST LOT G                                                                 | 8d                                                                      | 05-Jun-15                    | 22-Jun-15                         | 02-Nov-15                   | 11-Nov-15                  |                        |                                      | 35d                             | -101d                         |                                       | 11-Nov-15, 8            |  |  |
| 37       | Lot G: Pave parking lot                                                   | 2d                                                                      | 05-Jun-15                    | 09-Jun-15                         | 02-Nov-15                   | 03-Nov-15                  | 0%                     | 10d                                  | 35d                             | -104d                         |                                       | Lot G: Pave p           |  |  |
| 41       | Lot G: Install Bollards                                                   | 3d                                                                      | 12-Jun-15                    | 17-Jun-15                         | 04-Nov-15                   | 06-Nov-15                  | 0%                     | 43d                                  | 35d                             | -101d                         |                                       | Lot G: Install          |  |  |
| 39       | Lot G: Install lights                                                     | 2d                                                                      | 09-Jun-15                    | 11-Jun-15                         | 04-Nov-15                   | 05-Nov-15                  | 0%                     | 10d                                  | 36d                             | -104d                         |                                       | Lot G: Install          |  |  |
| 42       | Lot G: Striping & Signage Parking Lots                                    | 2d                                                                      | 17-Jun-15                    | 19-Jun-15                         | 09-Nov-15                   | 10-Nov-15                  | 0%                     | 43d                                  | 35d                             | -101d                         |                                       | Lot G: Stript           |  |  |
| 112      | Lot G: Landscape Mulch                                                    | 1d                                                                      | 19-Jun-15                    | 22-Jun-15                         | 11-Nov-15                   | 11-Nov-15                  | 0%                     | 43d                                  | 35d                             | -101d                         |                                       | Lot G: Land             |  |  |
|          | Stage 1 10TH AND DERBY                                                    | 111d                                                                    | 01-Jun-15                    | 16-Jul-15                         | 15-Jun-15 A                 | 07-Dec-15                  |                        |                                      | -42d                            | -98d                          | · · · · · · · · · · · · · · · · · · · | ₩ 07-Dec-1              |  |  |
| 225      | Bypass Stage 1: Permits (Delayed by Agency due to UPRR)                   | 250                                                                     | 01-Jun-15                    | 12-Jun-15                         | 15-Jun-15 A                 | 02-Nov-15*                 | 100%                   | 80                                   | -50d                            | -984                          |                                       | Bypass Stage            |  |  |
| 155      | Bypass Stage 1: Public Notice                                             | 7d                                                                      | 15-Jun-15                    | 23-Jun-15                         | 02-Nov-15                   | 10-Nov-15                  | 0%                     | 84                                   | -50d                            | -984                          |                                       | Bypass Stage            |  |  |
| 285      | Bypass Stage 1: Construction Signage and Potholing                        | 3d                                                                      | 24-Jun-15                    | 26-Jun-15                         | 11-Nov-15                   | 16-Nov-15                  | 0%                     | 8d                                   | -50d                            | -984                          | -111111111                            | Bypass Star             |  |  |
| 46       | Bypass Stage 1: Grind ex. AC roadway                                      | 20                                                                      | 25-Jun-15                    | 26-Jun-15                         | 13-Nov-15                   | 16-Nov-15                  | 0%                     | 8d                                   | -50d                            | -984                          |                                       | Bypass Sta              |  |  |
| 45       | Bypass Stage 1: Sawoutting and demo concrete areas                        | 3d                                                                      | 29-Jun-15                    | 01-Jul-15                         | 17-Nov-15                   | 19-Nov-15                  | 0%                     | 8d                                   | -50d                            | -98d                          |                                       | Bypass Sta              |  |  |
| 47       | Bypass Stage 1: Excavate dirt                                             | 40                                                                      | 02-Jul-15                    | 07-Jul-15                         | 20-Nov-15                   | 25-Nov-15                  | 0%                     | 8d                                   | -50d                            | -98d                          |                                       | Bypass St               |  |  |
| 48       | Bypass Stage 1: Install stormdrain underground                            | 7d                                                                      | 08-Jul-15                    | 16-Jul-15                         | 27-Nov-15                   | 07-Dec-15                  | 0%                     | 16d                                  | -42d                            | -98d                          | - 1 1 1 1 1 1 L                       | Bypass S                |  |  |
| 49       | Bypass Stage 1: Install electrical underground                            | 6d                                                                      | 08-Jul-15                    | 15-Jul-15                         | 27-Nov-15                   | 04-Dec-15                  | 0%                     | 8d                                   | -50d                            | -98d                          |                                       | Bypass S                |  |  |
| Bynass 9 | Stage 2 10TH AND DERBY                                                    | 12d                                                                     | 01-Jun-15                    | 16-Jun-15                         | 02-Nov-15                   | 18-Nov-15                  |                        |                                      | -22d                            | -108d                         |                                       | 18-Nov-15,              |  |  |
| 235      | Bypass Stage 2 : Permits                                                  | 5d                                                                      | 01-Jun-15                    | 05-Jun-15                         | 02-Nov-15                   | 06-Nov-15                  | 0%                     | 46d                                  | -22d                            | -108d                         |                                       | Bypass Stag             |  |  |
| 165      | Bypass Stage 2: Public Notice                                             | 7d                                                                      | 08-Jun-15                    | 16-Jun-15                         | 09-Nov-15                   | 18-Nov-15                  | 0%                     | 46d                                  | -22d                            | -108d                         |                                       | Bypass Sta              |  |  |
|          | Stage3 SAN LEANDRO STREET                                                 | 120                                                                     | 10-Jun-15                    | 25-Jun-15                         | 02-Nov-15                   | 18-Nov-15                  | 5.0                    |                                      | 17d                             | -101d                         |                                       | 18-Nov-15,              |  |  |
| 245      | Bypass Stage 3 : Permits                                                  | 5d                                                                      | 10-Jun-15                    | 16-Jun-15                         | 02-Nov-15                   | 06-Nov-15                  | 0%                     | 784                                  | 17d                             | -101d                         |                                       | 1 1 4 1 1 1 1           |  |  |
| 175      | Bypass Stage 3: Public Notice                                             | 7d                                                                      | 17-Jun-15                    | 25-Jun-15                         | 09-Nov-15                   | 18-Nov-15                  | 0%                     | 784                                  | 17d                             | -101d                         |                                       | Bypass Stag  Bypass Sta |  |  |
|          | Stage 5 12TH AND DERBY                                                    | 1d                                                                      | 30-Nov-15                    | 30-Nov-15                         | 02-Nov-15                   | 02-Nov-15                  | 0.0                    | 100                                  | 250                             | 184                           |                                       | ▼ 02-Nov-15, B          |  |  |
|          |                                                                           | 10                                                                      | 30-Nov-15                    | 30-Nov-15                         | 02-Nov-15                   | 02-Nov-15                  | 0%                     | 80                                   | 25d                             | 180                           |                                       |                         |  |  |
| 97       | Bypass Stage 5: pour PCC roadway                                          |                                                                         |                              |                                   | 02-Nov-15                   | U2-NOV-15<br>23-NOV-15     | 0%                     | 80                                   | 250<br>250                      | 180                           |                                       | Bypass St. 23-Nov-15,   |  |  |
|          | Stage 6 12TH AND DERBY                                                    | 15d                                                                     | 30-Nov-15                    | 18-Dec-15                         |                             |                            |                        |                                      |                                 |                               |                                       | 1 1 <b>L</b> 1 1 1 1    |  |  |
| A2520    | Bypass Stage 6: Construction Signage and Potholing                        | 3d                                                                      | 30-Nov-15                    | 02-Dec-15                         | 02-Nov-15                   | 04-Nov-15                  | 0%                     | 8d                                   | 250                             | 184                           |                                       | Bypass St               |  |  |
| 100      | Bypass Stage 6 : sawout and demo pavement                                 | 20                                                                      | 01-Dec-15                    | 02-Dec-15                         | 03-Nov-15                   | 04-Nov-15                  | 0%                     | 8d                                   | 25d                             | 18d                           |                                       | Bypass St               |  |  |
| 101      | Bypass Stage 6 : roadway excavation                                       | 2d                                                                      | 03-Dec-15                    | 04-Dec-15                         | 05-Nov-15                   | 05-Nov-15                  | 0%                     | 8d                                   | 25d                             | 184                           |                                       | - Bypass S              |  |  |
| 99       | Bypass Stage 6 : set up traffic control                                   | 26                                                                      | 03-Dec-15                    | 04-Dec-15                         | 05-Nov-15                   | 05-Nov-15<br>09-Nov-15     | 0%                     | 16d<br>10d                           | 33d                             | 184                           |                                       | Bypass S                |  |  |
| 102      | Bypass Stage 6 : lime treat sub base                                      | 1d<br>s 5d                                                              | 07-Dec-15<br>07-Dec-15       | 07-Dec-15<br>11-Dec-15            | 09-Nov-15<br>09-Nov-15      | 09-Nov-15<br>16-Nov-15     | 0%                     | 10d<br>8d                            | 27d<br>25d                      | 18d<br>18d                    |                                       | Bypass 3                |  |  |
| 104      | Bypass Stage 6 : Install electrical underground and electrical foundation | . 50                                                                    |                              |                                   | US-NOV-15                   | 10-NOV-15                  | 0%                     | 80                                   | 260                             | 10d                           | <u> </u>                              | 0 - Bypass              |  |  |
| Remai    | ining Level of Effort Critical Remaining Work                             |                                                                         | Page 1 of                    | 2                                 |                             | Pro                        | iect Start :           | 01-Dec-14                            |                                 |                               |                                       | _                       |  |  |
|          | Level of Effort   Milestone                                               |                                                                         |                              |                                   | 1                           |                            | •                      |                                      | 1                               |                               | He HSI                                | ~                       |  |  |
|          | ct Baseline Bar Summary                                                   |                                                                         |                              |                                   | 1                           | Project                    | Completic              | on :23-Mar-16                        | 1                               | 61                            |                                       |                         |  |  |
| Actual   |                                                                           |                                                                         |                              |                                   |                             | ,                          | •                      |                                      |                                 | •                             | CPM Scheduling Co                     | nsultants               |  |  |
|          | i Work                                                                    |                                                                         |                              |                                   | 1                           |                            | TD:18-N                | ov-15                                |                                 |                               |                                       |                         |  |  |