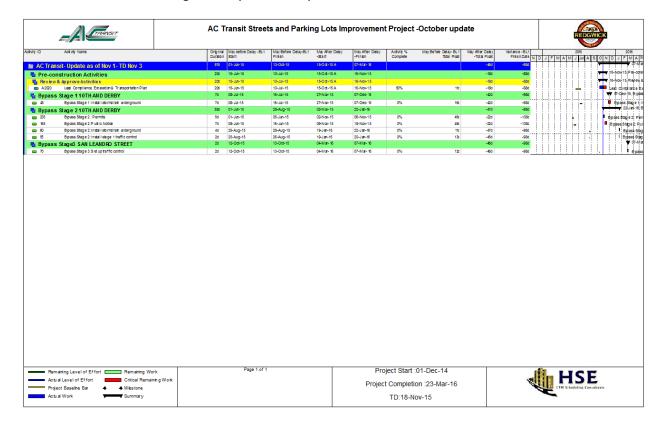

## 2. Time impact analysis on Oct update as of Nov 1st:

The activity 225 Bypass Satge Permits has actual start on June 15, 2015 and still doesn't have actual finish yet but the agency had requiered to put 100% without actual finish and this activity has delayed Stage 1.

AC Transit does not recognize the unrealized delay included in Activity 225 Bypass Stage 1: Permits (Delayed by Agency due to UPRR). AC Transit included
comments that conveyed this message in the previous submittal response.
Moving forward, do not include any remaining duration on delays that have not
been realized. By putting remaining days at zero but not including an actual
finish, the delay will ride the data date until it is realized, and the activity is not
considered 100% complete. At the time the delay is realized (completed), the
delay can be fully evaluated.

PREVIOUS COMMENT:
Activity ID 225 - Bypass Stage 1: Permits (Delayed by Agency due to UPRR) is
must have a remaining duration of 0 days (riding the data date) as it was
unclear at the end of August 2015 exactly how much longer this activity would
take to finish.

 Snapshot on activitiy 225 Bypass Satge Permits with total float -50 days, this delayed the schedule.

Detailed schedule October update as of Nov 1.

See attached the file.

#### • Detailed longest Path:

The -50 days starts from 225 Bypass Satge Permits and pushes the rest of activities under stage 1 and the path continues to stage 2 ,Stage 3 then final paving and striping operations.

### 3. Secondary critical path:

The total float is within range -18 days to -49 days.

## 4. Ahead of schedule:

Bypass Stage 5 12TH AND DERBY is ahead of schedule and the construction work for Bypass Stage 5: Construction Signage and Potholing is ahead by 58 days compared by the finish date with May update and the same for all activities under stage 5.