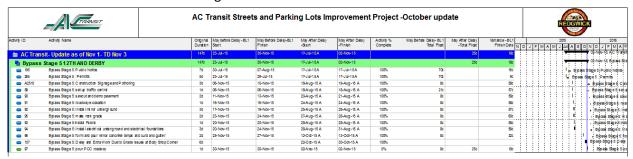

## 4. Ahead of schedule:

Bypass Stage 5 12TH AND DERBY is ahead of schedule and the construction work for Bypass Stage 5: Construction Signage and Potholing is ahead by 58 days compared by the finish date with May update and the same for all activities under stage 5.