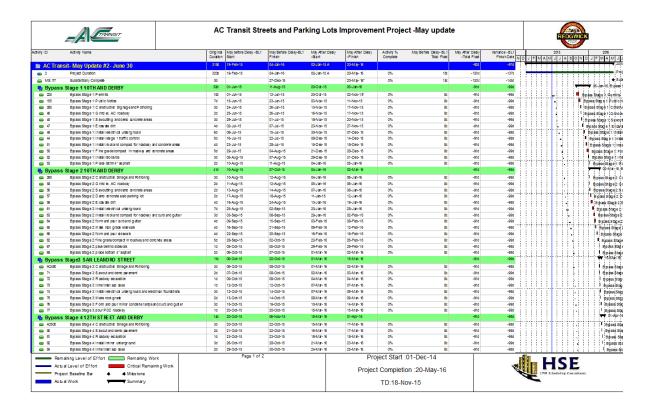

#### 1.1 Here is the comparison on the longest path:

The May update was 15 days ahead of the schedule. After adding \*Constrain finish on\* activity ID 225 Bypass Satge Permits on Nov 2<sup>nd</sup> the whole project was delayed by -130 days.

• Snapshot on activitiy 225 Bypass Satge Permits with -100 days after adding \*Constrain finish on\*.

#### • Detailed longest Path:

The -91 days was starting from 225 Bypass Satge Permits and have pushed the rest of activities under stage 1 and the path continued to stage 2 ,Stage 3 then final paving and striping operations.

|                                   |                                                                                                               | AC Transit                                  | Streets and Par                     | king Lots                | Improveme                  | ent Proje              | ct -May updat                        | e                               |                                 |      |        | R               | DGWIC | k     |                |
|-----------------------------------|---------------------------------------------------------------------------------------------------------------|---------------------------------------------|-------------------------------------|--------------------------|----------------------------|------------------------|--------------------------------------|---------------------------------|---------------------------------|------|--------|-----------------|-------|-------|----------------|
| NY ID                             | Act vity Name                                                                                                 | Original May before Delay<br>Duration Start | -BL1 May Before Delay-BL1<br>Finish | May After Deby<br>-Start | May After Delay<br>-Finish | Activity %<br>Complete | May Before Delay- BL1<br>Total Float | May After Delay<br>-Total Float | Variance - BL1<br>Finish Date N | ) JE | IMIAII | 2015<br>M J J J | ISION | D JIE | 2016<br>MIA IM |
| <b>a</b> 8                        | Biplass Stagle 4: Make rock grade                                                                             | 2d 02-Nov-15                                | 03-Nov-15                           | 28-Mar- 16               | 29-Mar- 16                 | 0%                     | 80                                   | -91d                            | -99d                            |      |        |                 | 1-1-1 | -     | Bipi           |
| <b>=</b> 8                        | Bypass Stage 4: Form and pour milnor concrete ramps and curb and gutter                                       | 2d 04-Nov-15                                | 05-Nov-15                           | 30-Mar- 16               | 31-Mar- 16                 | 0%                     | 80                                   | -91d                            | -99d                            | 11   | 111    |                 | 115   | 11    | Byp            |
| <b>■</b> 87                       | Bypass Stage 4: Pour PCC roadway                                                                              | 1d 06-Nov-15                                | 06-Nov-15                           | 01-Apr-16                | 01-Apr-16                  | 0%                     | 80                                   | -91d                            | -990                            | 11   |        | 111             | 111   | 11    | l By           |
| Bypass                            | s Stage 5 1 2 TH AND DERBY                                                                                    | 15d 05-Nov-15                               | 30-Nov-15                           | 01-Apr-16                | 21-Apr-16                  |                        |                                      | -91d                            | -99d                            |      |        |                 |       | 11    | 7              |
| A2510                             | Bypass Stage 5: Construction Sinage and Potholing                                                             | 3d 05-Nov-15                                | 10-Nov-15                           | 01-Apr-16                | 05-Apr-16                  | 0%                     | 80                                   | -91d                            | -99d                            | 11   | 111    |                 |       | 11    | l s            |
| <b>9</b> 0                        | Bypass Stagle 5:s awout and diemo pavement                                                                    | 2d 11-Nov-15                                | 13-Nov-15                           | 06-Apr-16                | 07-Apr-16                  | 0%                     | 80                                   | -91d                            | -990                            |      |        |                 | 1111  |       | 1 8            |
| <b>a</b> 91                       | Bypass Stagle 5: roadway excalation                                                                           | 1d 16-Nov-15                                | 16-Nov-15                           | 08-Apr-16                | 08-Apr-16                  | 0%                     | 80                                   | -91d                            | -99d                            |      |        | 111             | 1116  | 111   | : il þ         |
| <b>=</b> 22                       | Bypass Stage 5: In stal I minor underground                                                                   | 3d 17-Nov-15                                | 19-Nov-15                           | 11-Apr-16                | 13-Apr-16                  | 0%                     | 80                                   | -91d                            | -99d                            |      |        | 111             | 111.  | 11    | 1 3            |
| <b>=</b> 98                       | Bypass Stage 5: Ilme treat sub laise                                                                          | 1d 20-Nov-15                                | 20-Nov-15                           | 14-Apr-16                | 14-Apr-16                  | 0%                     | 80                                   | -91d                            | <b>-99</b> d                    | 11   |        | 111             | 1111  | 11    | 110            |
| <b>=</b> 94                       | Bypass Stage 5: In stall lele ctri call underground and electrical foundations                                | 3d 20-Nov-15                                | 24-Nov-15                           | 14-Apr-16                | 18-Apr-16                  | 0%                     | 80                                   | -91d                            | -990                            |      | II.    |                 | 4444  |       |                |
| <b>=</b> %                        | Byrass Stage 5:m ale nock grade                                                                               | 2d 23-Nov-15                                | 24-Nov-15                           | 15-Apr-16                | 18-Apr-16                  | 0%                     | 80                                   | -91d                            | -99d                            | 11   |        |                 | 1111  | 11    | 1.13           |
| ■ 96<br>■ 97                      | Biplass Stage 5: form and pour minor concrete ramps and curb and gutter<br>Biplass Stage 5: pour P CC roadway | 2d 25-Nov-15<br>1d 30-Nov-15                | 27-Nov-15<br>30-Nov-15              | 19-Apr-16<br>21-Apr-16   | 20-Apr-16<br>21-Apr-16     | 0%                     | 8c<br>8c                             | -91d<br>-91d                    | -99d<br>-99d                    |      |        | 111             | 1111  | 11    | 119            |
|                                   |                                                                                                               | 150 30-Nov-15                               | 18-Dec-15                           | 21-Apr-16<br>21-Apr-16   | 21-Apr-16<br>11-May-16     | Utte                   | 00                                   | -91d                            | -990<br>-99d                    |      |        | 111             |       | 11    | į.             |
|                                   | s Stage 612TH AND DERBY                                                                                       |                                             |                                     |                          |                            |                        |                                      |                                 |                                 | 11   |        | 111             | 111   | 11    | : : :          |
| A2520                             | Bypass Stage 6: Construction Sinage and Potholing                                                             | 3d 30-Nov-15                                | 02-Dec-15                           | 21-Apr-16                | 25-Apr-16                  | 0%                     | 80                                   | -91d                            | -991                            |      |        |                 | 444   |       | 5              |
| <b>= 100</b>                      | Bypass Stage 6: savout and demo pavement                                                                      | 2d 01- Dec- 15                              | 02-Dec-15                           | 22-Apr-16                | 25-Apr-16                  | 0%                     | 80                                   | -91d                            | <b>-99</b> d                    |      | 111    | 111             |       | 111   | 1              |
| <b>= 101</b>                      | Bypass Stage 6 : roadway excavation                                                                           | 2d 03- Dec- 15                              | 04-Deo-15                           | 26-Apr-16                | 27-Apr-16                  | 0%                     | 80                                   | -91d                            | -99d<br>-99d                    |      |        |                 |       | 111   |                |
| ■ 104 ■ 105                       | Bipass Stage 6: Install electrical undergroundande lectrical bundations                                       | 5d 07- Dec-15<br>3d 14- Dec-15              | 11-Dec-15                           | 28-Apr-16                | 04-May- 16                 | 0%                     | 8c<br>8c                             | -91d                            | -990<br>-990                    | 11   |        |                 |       | 11    | ,              |
| ■ 105<br>■ 106                    | Bypass Stage 6: form and your minor concrete ramps and our band gutter                                        | 3d 14-Dec-15<br>2d 17-Dec-15                | 16-Dec-15<br>18-Dec-15              | 05-May- 16<br>10-May- 16 | 09-May- 16<br>11-May- 16   | 0%                     | 80                                   | -91d<br>-91d                    | -990<br>-990                    | 11   |        | 111             |       | 111   |                |
|                                   | Bypass Stage 6 : pour PCC roadway                                                                             | 7d 21-Dec-15                                | 27-Dec-15                           | 12-May- 16               | 20-May- 16                 | 076                    | 0.                                   | -920                            | -102g                           |      |        |                 |       | 4-4-  |                |
|                                   | PAVING AND STRIPING OPERATIONS                                                                                |                                             |                                     |                          |                            |                        |                                      |                                 |                                 |      |        | 111             |       | 11    | : : :          |
| 113                               | Milling Fruitale intersection Pave Final Lift of AC                                                           | 1d 21-Dec-15                                | 21-Dec-15                           | 12-May- 16               | 12-May- 16                 | 0%                     | 80                                   | -910                            | -99d<br>-99d                    |      |        |                 |       | 111   |                |
| <ul><li>114</li><li>125</li></ul> | Pave Final Lift of A.C. Demobilization & Punchilist                                                           | 2d 22- Dec-15<br>4d 24- Dec-15              | 23-Dec-15<br>27-Dec-15              | 13-May- 16<br>17-May- 16 | 16-May- 16<br>20-May- 16   | 0%                     | 8c<br>14c                            | -91d<br>-130d                   | -990<br>-1440                   |      |        | 1 1 1           | 111   | 4.1   |                |
|                                   |                                                                                                               |                                             |                                     |                          |                            |                        |                                      |                                 |                                 |      |        |                 |       |       |                |
|                                   |                                                                                                               |                                             |                                     |                          |                            |                        |                                      |                                 |                                 |      |        |                 |       |       |                |