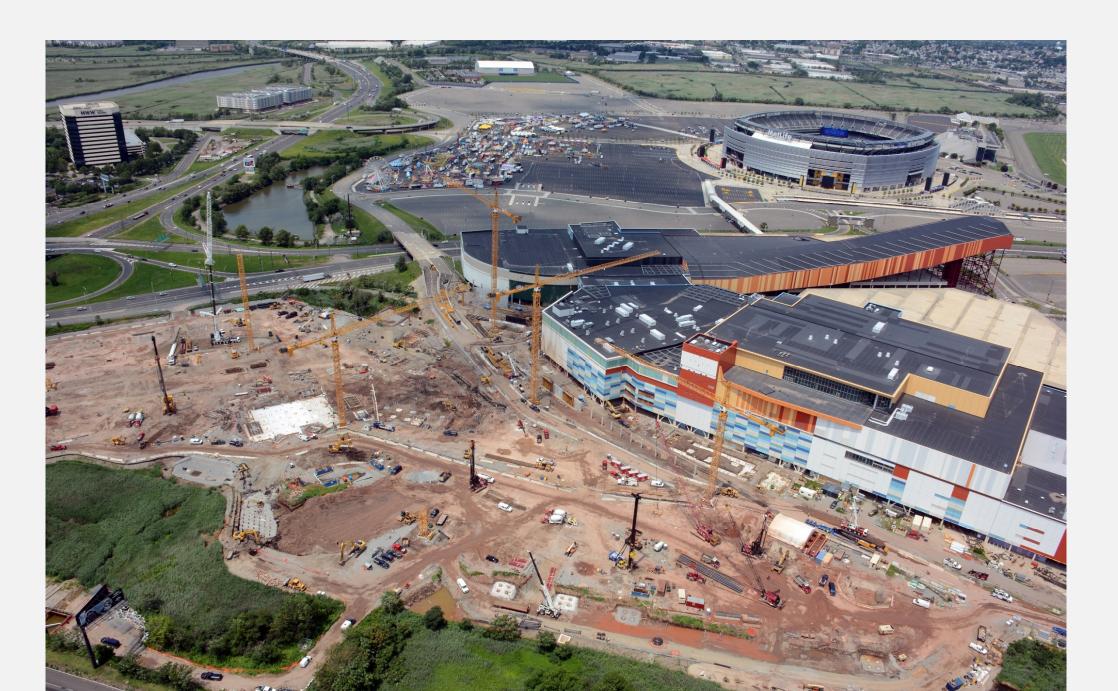

6101093



### PROJECT OVERVIEW

GMP 5 packages APWP 21 Acre Site, over 1 million SF All enclosed Megaproject Amusement Park - Roller coasters and thrill rides Water Park - Wave pools, lazy river, and water slides Core Building – Facility locker rooms, restrooms, food court Connector Building Sitework – Earthwork, Ring Road Entertainment and Retail Center Complete Renovation of ERC Build new Anchor Buildings A & B



Owner: Triple Five Group

Property operator: New jersey Sports & Exposition Authority (NJSEA) Architect: Abugov Kaspar International Ltd. (Calgary) Sub-consultants:

- Civil: Langan Engineering and Environmental Services
- Structural: MGA Industrial Engineering
- MP: Reinbold Engineering Group
- Electrical: SMP Engineering



















#### JOBSITE AERIAL JULY 1, 2015







#### STRUCTURAL START DATES



Connector 1 Start: 01/05/16 Comp: 3/30/16

Connector 2 Start 10/20/15 Comp: 2/7/16

Core Start: 11/06/15 Comp: 12/17/15

Water Park Start: 12/22/15 Comp: 9/2/16

Amusement Park Start: 12/28/15 Comp: 8/26/16





#### Seven Liebherr Tower Cranes



**CRANE HEIGHTS & BOOM LENGTHS** 









#### Amusement Park Structural & Mechanical





# WATER PARK STRUCTURAL & MECHANICAL



#### FINISHES SCHEDULE KEY PLAN







#### Roof Schedule Key Plan







# WATER PARK PERSPECTIVE TO THE HINDENBURG