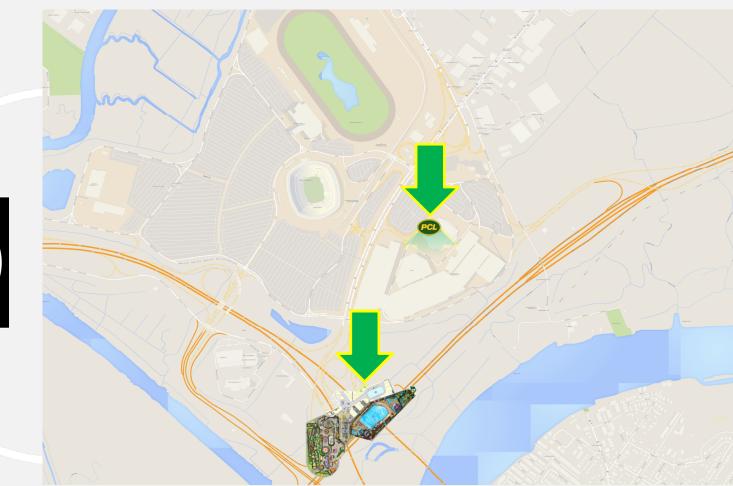

### PROJECT OVERVIEW

GMP 5 packages APWP 21 Acre Site, over 1 million SF All enclosed Megaproject Amusement Park - Roller coasters and thrill rides Water Park - Wave pools, lazy river, and water slides Core Building – Facility locker rooms, restrooms, food court Connector Building Sitework – Earthwork, Ring Road Entertainment and Retail Center Complete Renovation of ERC Build new Anchor Buildings A & B

#### STRUCTURAL START DATES

Connector 1 Start: 01/05/16 Comp: 3/30/16

Connector 2 Start 10/20/15 Comp: 2/7/16

Core Start: 11/06/15 Comp: 12/17/15

Water Park Start: 12/22/15 Comp: 9/2/16

Amusement Park Start: 12/28/15 Comp: 8/26/16