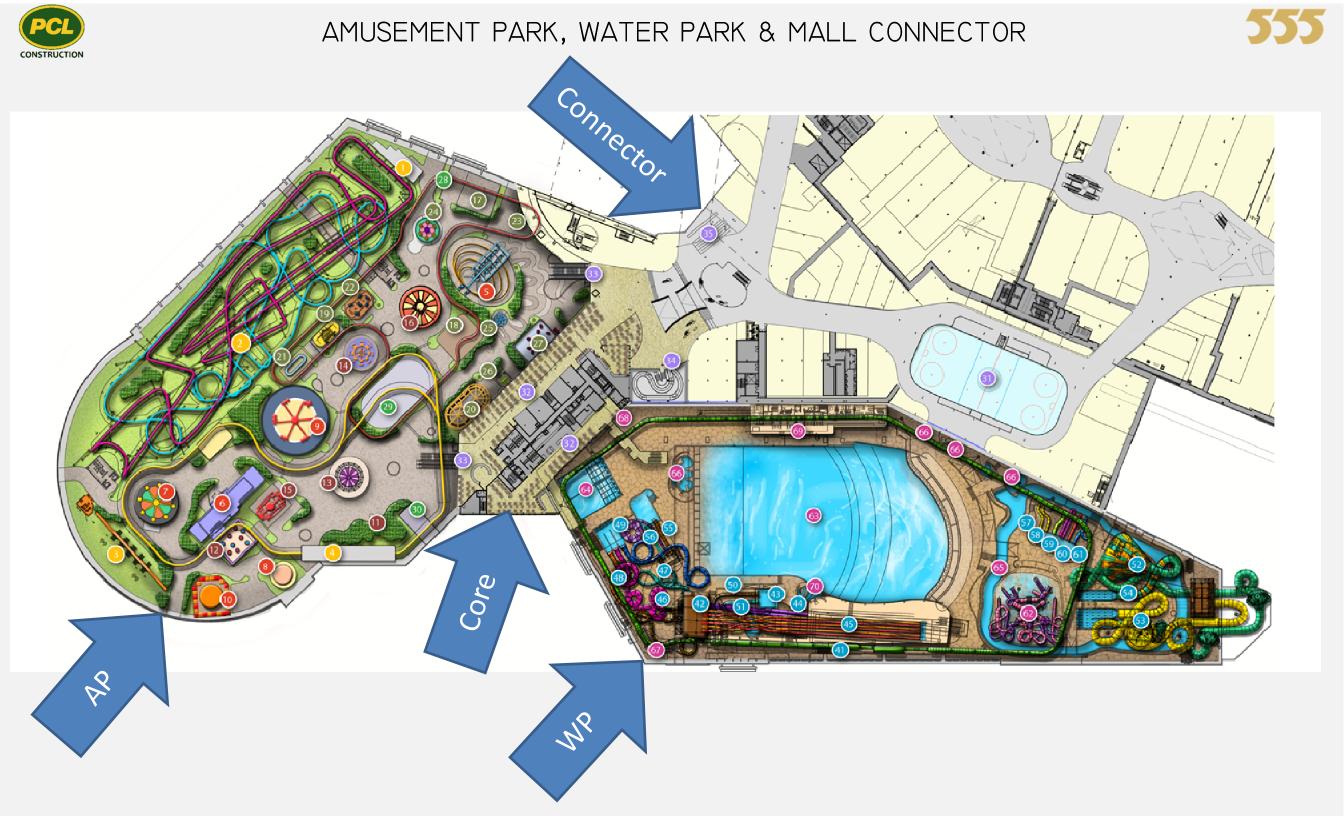

### PROJECT OVERVIEW

GMP 5 packages APWP 21 Acre Site, over 1 million SF All enclosed Megaproject Amusement Park - Roller coasters and thrill rides Water Park - Wave pools, lazy river, and water slides Core Building – Facility locker rooms, restrooms, food court Connector Building Sitework – Earthwork, Ring Road Entertainment and Retail Center Complete Renovation of ERC Build new Anchor Buildings A & B