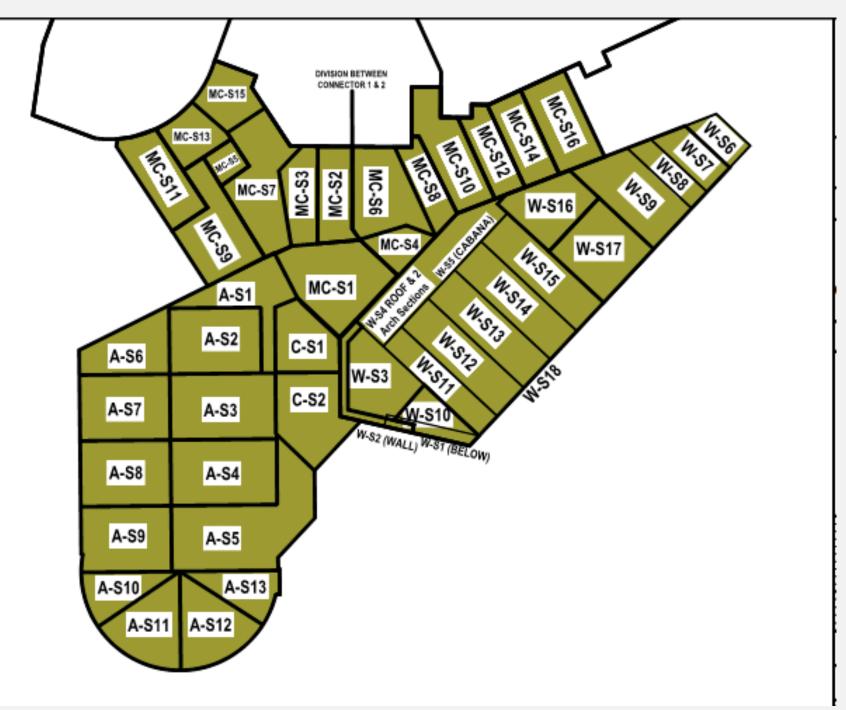

r rooms, restrooms, food court Connector Building Sitework – Earthwork, Ring Road Entertainment and Retail Center Complete Renovation of ERC Build new Anchor Buildings A & B



Owner: Triple Five Group

Property operator: New jersey Sports & Exposition Authority (NJSEA) Architect: Abugov Kaspar International Ltd. (Calgary) Sub-consultants:

- Civil: Langan Engineering and Environmental Services
- Structural: MGA Industrial Engineering
- MP: Reinbold Engineering Group
- Electrical: SMP Engineering



















#### JOBSITE AERIAL JULY 1, 2015







#### STRUCTURAL START DATES



Connector 1 Start: 01/05/16 Comp: 3/30/16

Connector 2 Start 10/20/15 Comp: 2/7/16

Core Start: 11/06/15 Comp: 12/17/15

Water Park Start: 12/22/15 Comp: 9/2/16

Amusement Park Start: 12/28/15 Comp: 8/26/16





#### Seven Liebherr Tower Cranes



**CRANE HEIGHTS & BOOM LENGTHS** 









#### Amusement Park Structural & Mechanical





# WATER PARK STRUCTURAL & MECHANICAL



#### FINISHES SCHEDULE KEY PLAN







#### Roof Schedule Key Plan







# WATER PARK PERSPECTIVE TO THE HINDENBURG