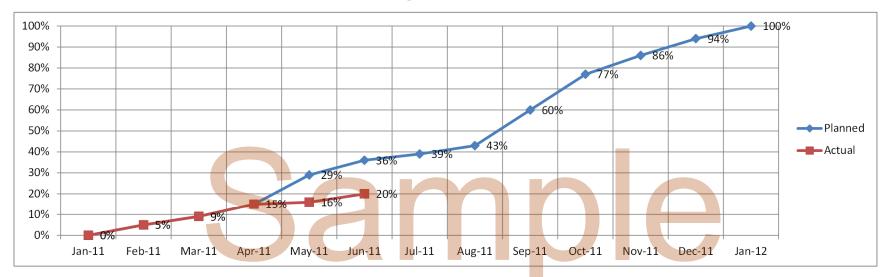

#### **Schedule Performance:**

#### **Progress Chart**

HSE Contractors Comment: The Contractor is behind schedule and progress rate should be increased to recover the delays.