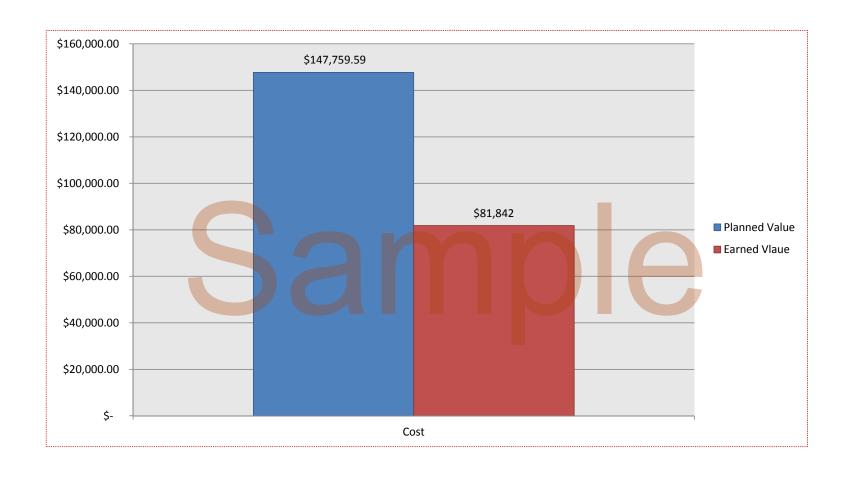

#### P-1008 Single Marine Center Work School of Infantry – 52 Area SOLICITATION: N62473-11-R-0404



Contractor:
Accurate Engineering



**CPM Scheduling Consultant: HSE Contractors Inc.** 

**JUNE 2011 Progress Report** 





#### Project Breakdown:







#### **Project Percent Complete:**









#### **Schedule Performance:**

#### **Progress Chart**





HSE Contractors Comment: The Contractor is behind schedule and progress rate should be increased to recover the delays.





#### **Cost Performance:**













#### **Progress Summary:**







#### Progress Activties (From 31/5/2011 till 17/6/2011):

| Phase      | Activity Description                     | Status    | Actual % of<br>Complete | Planned % of<br>Complete |
|------------|------------------------------------------|-----------|-------------------------|--------------------------|
| Submittals | Request & Receive Excavation work permit | Completed | 100%                    | 100%                     |
|            | Total % of Phase                         |           | 18%                     | 69%                      |
| Design     | Over The Shoulder Review                 | Completed | 100%                    | 100%                     |
|            | Total % of Phase                         |           | 46%