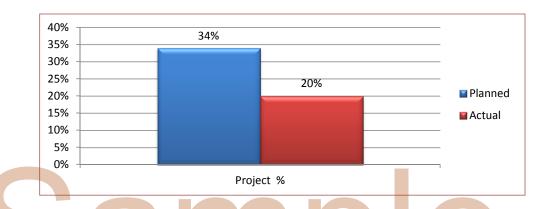

#### P-1008 Single Marine Center Work School of Infantry – 52 Area SOLICITATION: N62473-11-R-0404



Contractor:
Accurate Engineering



**CPM Scheduling Consultant: HSE Contractors Inc.** 

**JUNE 2011 Progress Report** 





#### Project Breakdown:







#### **Project Percent Complete:**









#### **Schedule Performance:**

#### **Progress Chart**





HSE Contractors Comment: The Contractor is behind schedule and progress rate should be increased to recover the delays.





#### **Cost Performance:**













#### **Progress Summary:**







#### Progress Activties (From 31/5/2011 till 17/6/2011):

| Phase      | Activity Description                     | Status    | Actual % of<br>Complete | Planned % of<br>Complete |
|------------|------------------------------------------|-----------|-------------------------|--------------------------|
| Submittals | Request & Receive Excavation work permit | Completed | 100%                    | 100%                     |
|            | Total % of Phase                         |           | 18%                     | 69%