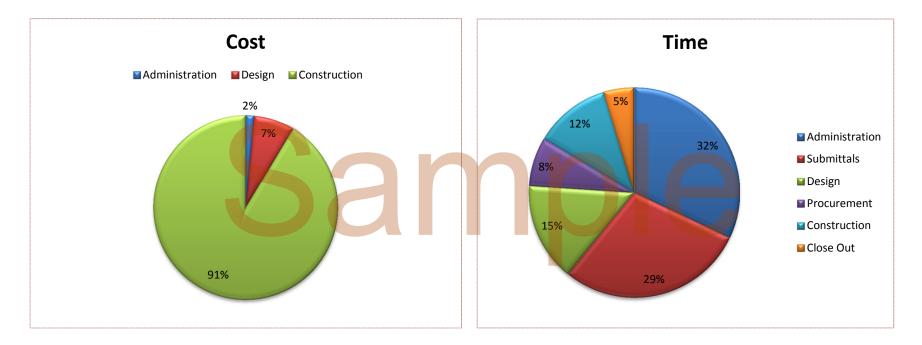

#### P-1008 Single Marine Center Work School of Infantry – 52 Area SOLICITATION: N62473-11-R-0404



Contractor:
Accurate Engineering



**CPM Scheduling Consultant: HSE Contractors Inc.** 

**JUNE 2011 Progress Report** 





#### Project Breakdown:







#### **Project Percent Complete:**









#### **Schedule Performance:**

#### **Progress Chart**





HSE Contractors Comment: The Contractor is behind schedule and progress rate should be increased to recover the delays.





#### **Cost Performance:**













#### **Progress Summary:**







#### Progress Activties (From 31/5/2011 till 17/6/2011):

| Phase      | Activity Description                     | Status    | Actual % of<br>Complete | Planned % of<br>Complete |
|------------|------------------------------------------|-----------|-------------------------|--------------------------|
| Submittals | Request & Receive Excavation work permit | Completed | 100%                    | 100%                     |
|            | Total % of Phase                         |