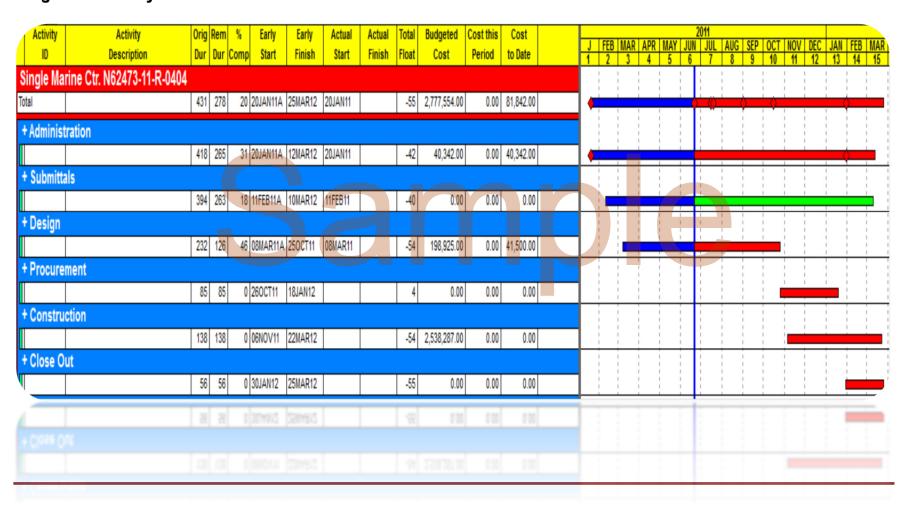

#### Project Breakdown:

**Conclusion:** 

The Contractor is behind schedule by 55 Calendar days, he is responsible to recover 37 Calendar days since the owner is responsible of 18 Calendar days from these delays.

These days must be recovered from the critical activities which are the design and construction activities.