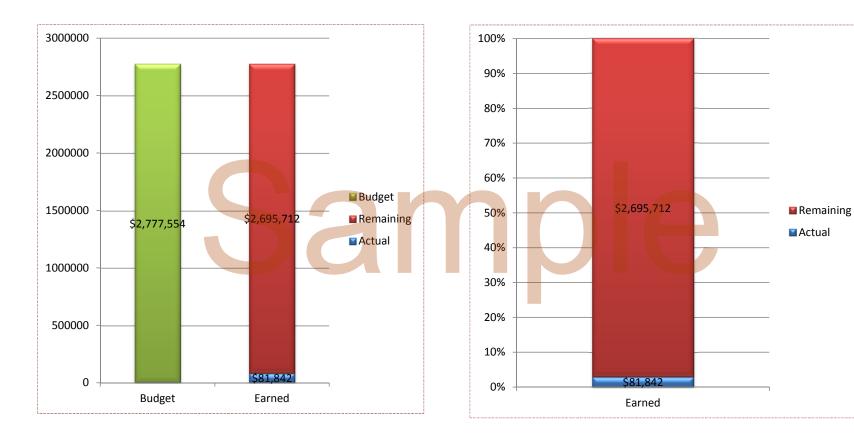

#### P-1008 Single Marine Center Work School of Infantry – 52 Area SOLICITATION: N62473-11-R-0404



Contractor:
Accurate Engineering



**CPM Scheduling Consultant: HSE Contractors Inc.** 

**JUNE 2011 Progress Report** 





#### Project Breakdown:







#### **Project Percent Complete:**









#### **Schedule Performance:**

#### **Progress Chart**





HSE Contractors Comment: The Contractor is behind schedule and progress rate should be increased to recover the delays.





#### **Cost Performance:**













#### **Progress Summary:**







#### Progress Activties (From 31/5/2011 till 17/6/2011):

| Phase      | Activity Description                     | Status    | Actual % of<br>Complete | Planned % of<br>Complete |
|------------|------------------------------------------|-----------|-------------------------|--------------------------|
| Submittals | Request & Receive Excavation work permit | Completed | 100%                    | 100%                     |
|            | Total % of Phase                         |           | 18%                     | 69%                      |
| Design     | Over The Shoulder Review                 | Completed | 100%                    | 100%                     |
|            | Total % of Phase                         |           | 46%