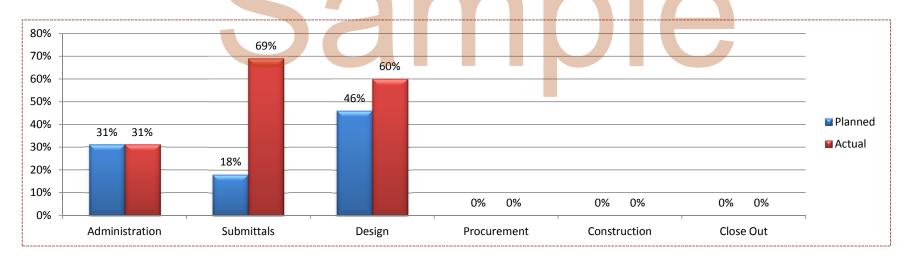

#### Progress Activties (From 31/5/2011 till 17/6/2011):

| Phase      | Activity Description                     | Status    | Actual % of<br>Complete | Planned % of<br>Complete |
|------------|------------------------------------------|-----------|-------------------------|--------------------------|
| Submittals | Request & Receive Excavation work permit | Completed | 100%                    | 100%                     |
|            | Total % of Phase                         |           | 18%                     | 69%                      |
| Design     | Over The Shoulder Review                 | Completed | 100%                    | 100%                     |
|            | Total % of Phase                         |           | 46%                     | 60%                      |